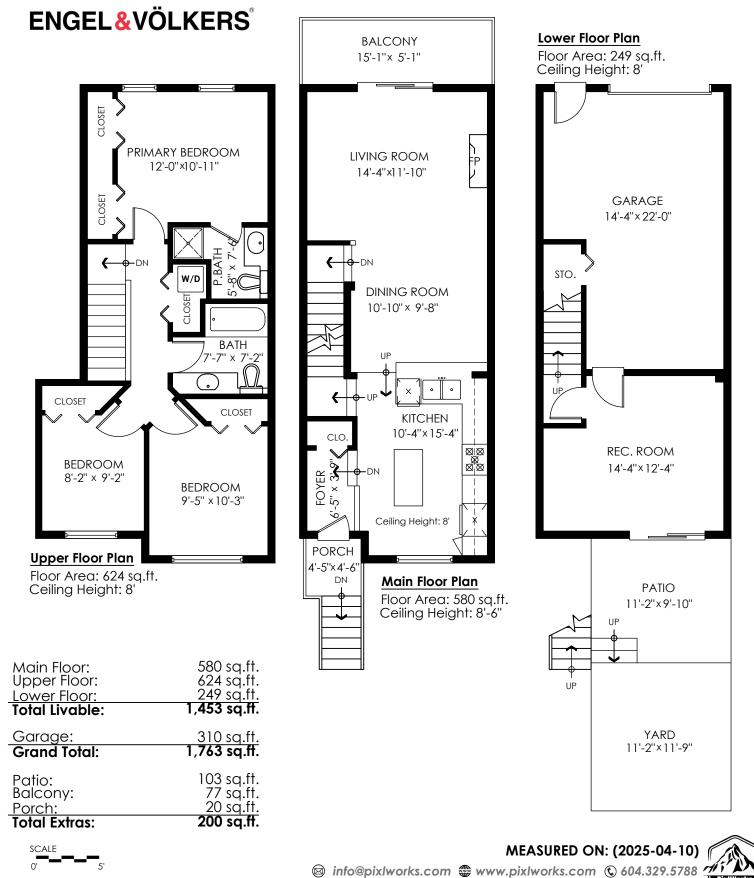

## 129-15236 36 Avenue Surrey

E&O Insured. Total square foot calculated to gross unit area. SQFT based on interior measurements to exterior walls, not taken from original blueprints, may include unfinished area.

E&O insured. Total square toot calculated to gross unit area. SQF1 based on interior measurements to exterior walls, not taken from original blueprints, may include untinished area. This is for marketing purposes only and is not intended for architectural/construction use. All details, sizes & placements should be considered approximate within +/- 2% tolerance.