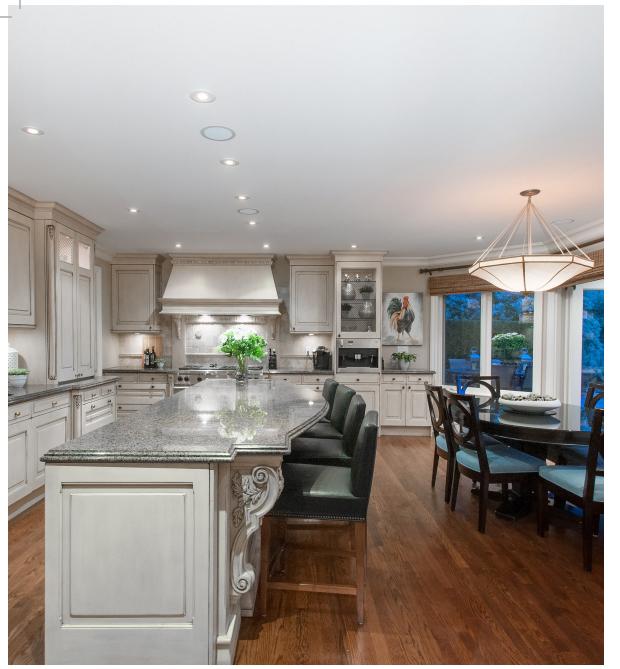

## BEAUTIFUL WEST BAY FAMILY HOME

Welcome to this truly sensational family home on an incredible gated property in prime "West Bay". South side, almost 20,000 sq. ft. private lot with spectacular views, stunning gardens and a meticulously maintained home. The floor plan is perfect for raising a family with 4 bedrooms upstairs that are all equipped with beautiful ensuites and an absolutely incredible master bedroom suite. The main level offers an amazing open floor plan with eclipse doors that lead to one of the nicest patios in West Vancouver; all of this overlooks the sun drenched pool/spa and yard. Enjoy the ocean and city views from all levels of this home and when you are done for the evening you can retire to the large media and games room. Downstairs also includes a wine cellar and gym and opens up right onto the pool deck. This is an incredible home in one of our most sought after neighbourhoods! Walking distance to West Bay Elementary and Radcliffe Beach.