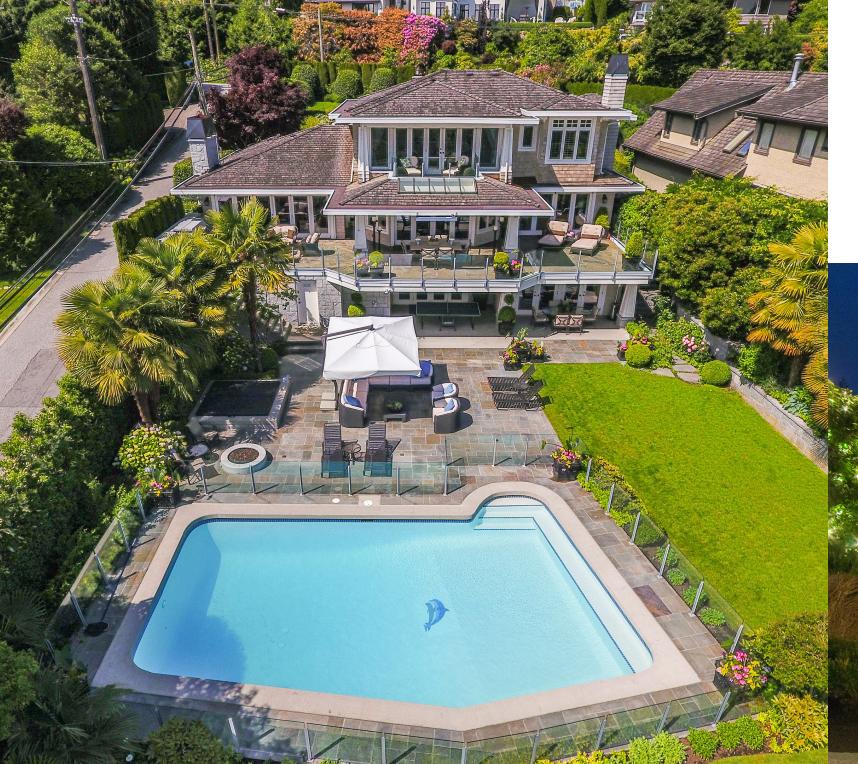

## BEAUTIFUL WEST BAY FAMILY HOME

Welcome to this truly sensational family home on an incredible gated property in prime "West Bay". South side, almost 20,000 sq. ft. private lot with spectacular views, stunning gardens and a meticulously maintained home. The floor plan is perfect for raising a family with 4 bedrooms upstairs that are all equipped with beautiful ensuites and an absolutely incredible master bedroom suite. The main level offers an amazing open floor plan with eclipse doors that lead to one of the nicest patios in West Vancouver; all of this overlooks the sun drenched pool/spa and yard. Enjoy the ocean and city views from all levels of this home and when you are done for the evening you can retire to the large media and games room. Downstairs also includes a wine cellar and gym and opens up right onto the pool deck. This is an incredible home in one of our most sought after neighbourhoods! Walking distance to West Bay Elementary and Radcliffe Beach.

## **SPECIFICATIONS**

Bedrooms: 5
Bathrooms: 8
Full Baths: 6
Half Baths: 2

 Living Area:
 6,268 sqft

 Lot:
 19,990 sqft

 Year Built:
 2005

 Taxes:
 \$17,539.18