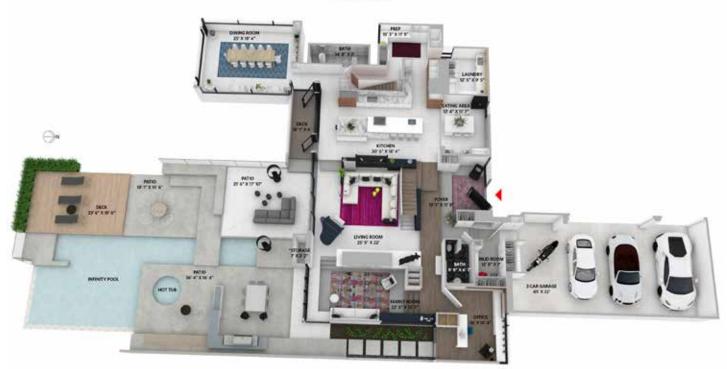

## 1071 GROVELAND ROAD

7 bedrooms + 2 full bathrooms + 2 half bathrooms

MAIN FLOOR 3,771 SQ.FT.

tone and for Blasmative purposes only. We make no gas

ing structures and features are approx

C 604.619.9131 O 604.925.2911 W www.brocksmeaton.com E brock@brocksmeaton.com

#### BRITISH PROPERTIES MODERN MASTERPIECE

One of West Vancouver's finest residences. This modern masterpiece was the dream of the current owners and was brought to life by McLeod Bovell Modern Houses. Built to exacting standards by Rimrock Developments Ltd., this incredible home offers over 10,000 sq. ft. of exquisite luxury and design, set on a very gently sloping 27,094 sq. ft. property with stunning city and harbor views. Features include soaring ceilings, seamless transition from indoor to outdoor living, incredible private indoor and outdoor dining rooms, gourmet kitchen, huge (25') overhangs that create tremendous covered outdoor space with gourmet BBQ center, 2 fire pits, stunning architectural concrete patios, all overlooking the pool and spa and southerly views. The home offers 7 bedrooms and can be adapted to meet the needs of any large family. The landscaping is perfectly done in the modernist theme, the driveway and auto court are large, leading to a 4-car garage. Very rarely does a home of this quality and style come to the market. Call for your appointment to show your discerning clients.