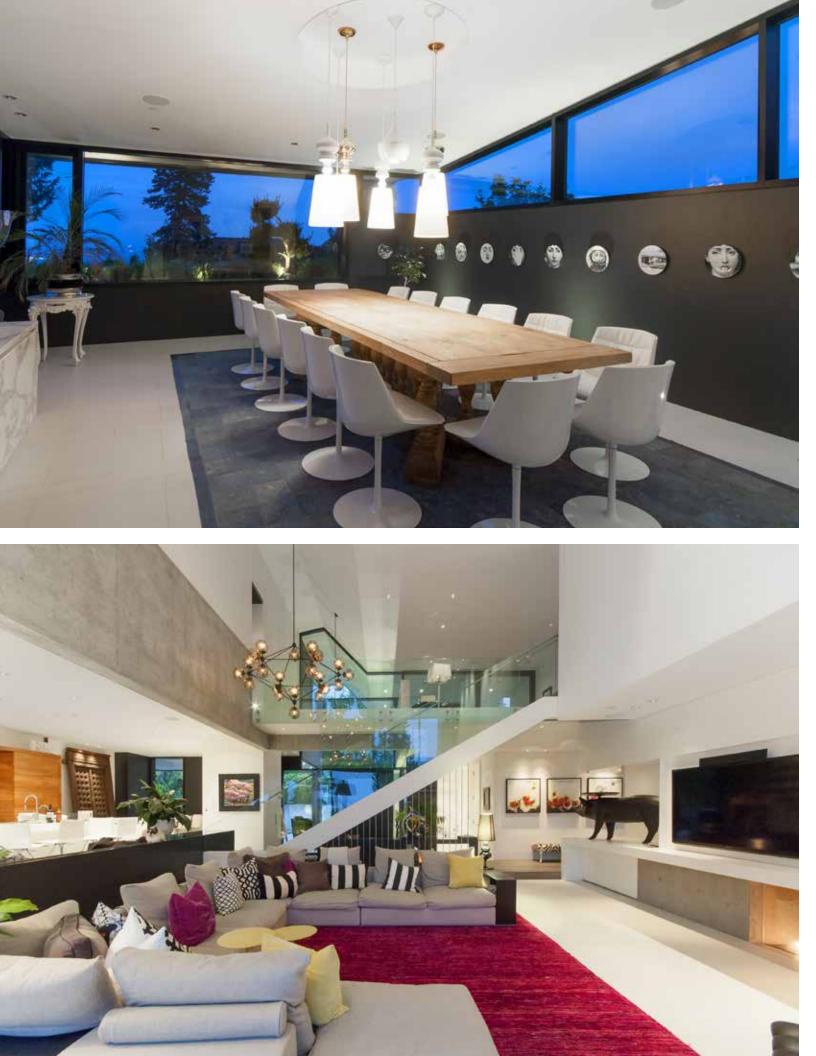

#### BRITISH PROPERTIES MODERN MASTERPIECE

One of West Vancouver's finest residences. This modern masterpiece was the dream of the current owners and was brought to life by McLeod Bovell Modern Houses. Built to exacting standards by Rimrock Developments Ltd., this incredible home offers over 10,000 sq. ft. of exquisite luxury and design, set on a very gently sloping 27,094 sq. ft. property with stunning city and harbor views. Features include soaring ceilings, seamless transition from indoor to outdoor living, incredible private indoor and outdoor dining rooms, gourmet kitchen, huge (25') overhangs that create tremendous covered outdoor space with gourmet BBQ center, 2 fire pits, stunning architectural concrete patios, all overlooking the pool and spa and southerly views. The home offers 7 bedrooms and can be adapted to meet the needs of any large family. The landscaping is perfectly done in the modernist theme, the driveway and auto court are large, leading to a 4-car garage. Very rarely does a home of this quality and style come to the market. Call for your appointment to show your discerning clients.