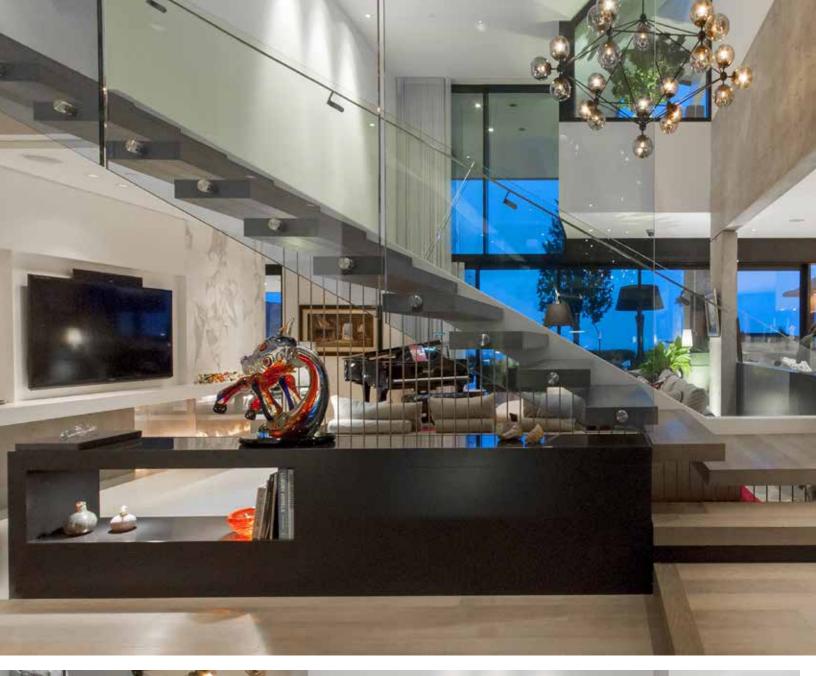

#### BRITISH PROPERTIES MODERN MASTERPIECE

One of West Vancouver's finest residences. This modern masterpiece was the dream of the current owners and was brought to life by McLeod Bovell Modern Houses. Built to exacting standards by Rimrock Developments Ltd., this incredible home offers over 10,000 sq. ft. of exquisite luxury and design, set on a very gently sloping 27,094 sq. ft. property with stunning city and harbor views. Features include soaring ceilings, seamless transition from indoor to outdoor living, incredible private indoor and outdoor dining rooms, gourmet kitchen, huge (25') overhangs that create tremendous covered outdoor space with gourmet BBQ center, 2 fire pits, stunning architectural concrete patios, all overlooking the pool and spa and southerly views. The home offers 7 bedrooms and can be adapted to meet the needs of any large family. The landscaping is perfectly done in the modernist theme, the driveway and auto court are large, leading to a 4-car garage. Very rarely does a home of this quality and style come to the market. Call for your appointment to show your discerning clients.