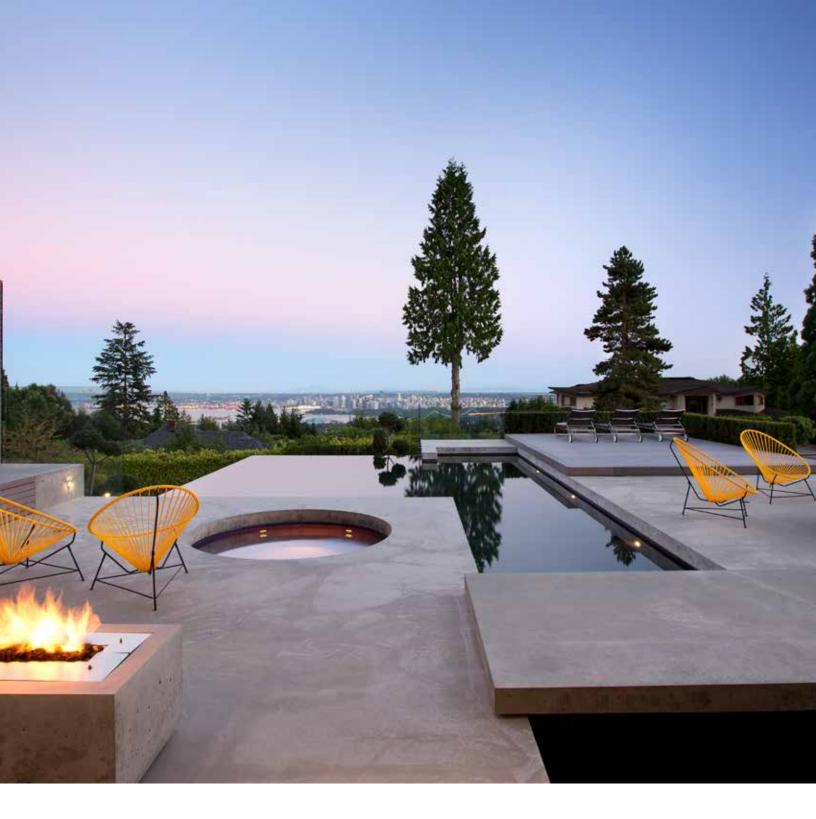

#### BRITISH PROPERTIES MODERN MASTERPIECE

One of West Vancouver's finest residences. This modern masterpiece was the dream of the current owners and was brought to life by McLeod Bovell Modern Houses. Built to exacting standards by Rimrock Developments Ltd., this incredible home offers over 10,000 sq. ft. of exquisite luxury and design, set on a very gently sloping 27,094 sq. ft. property with stunning city and harbor views. Features include soaring ceilings, seamless transition from indoor to outdoor living, incredible private indoor and outdoor dining rooms, gourmet kitchen, huge (25') overhangs that create tremendous covered outdoor space with gourmet BBQ center, 2 fire pits, stunning architectural concrete patios, all overlooking the pool and spa and southerly views. The home offers 7 bedrooms and can be adapted to meet the needs of any large family. The landscaping is perfectly done in the modernist theme, the driveway and auto court are large, leading to a 4-car garage. Very rarely does a home of this quality and style come to the market. Call for your appointment to show your discerning clients.