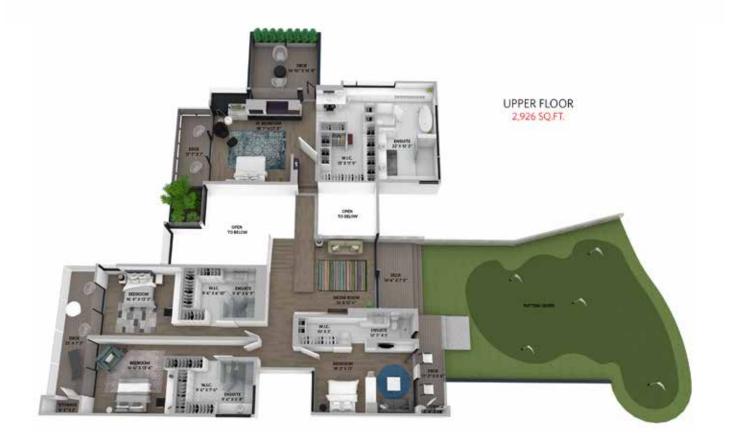

#### BRITISH PROPERTIES MODERN MASTERPIECE

One of West Vancouver's finest residences. This modern masterpiece was the dream of the current owners and was brought to life by McLeod Bovell Modern Houses. Built to exacting standards by Rimrock Developments Ltd., this incredible home offers over 10,000 sq. ft. of exquisite luxury and design, set on a very gently sloping 27,094 sq. ft. property with stunning city and harbor views. Features include soaring ceilings, seamless transition from indoor to outdoor living, incredible private indoor and outdoor dining rooms, gourmet kitchen, huge (25') overhangs that create tremendous covered outdoor space with gourmet BBQ center, 2 fire pits, stunning architectural concrete patios, all overlooking the pool and spa and southerly views. The home offers 7 bedrooms and can be adapted to meet the needs of any large family. The landscaping is perfectly done in the modernist theme, the driveway and auto court are large, leading to a 4-car garage. Very rarely does a home of this quality and style come to the market. Call for your appointment to show your discerning clients.