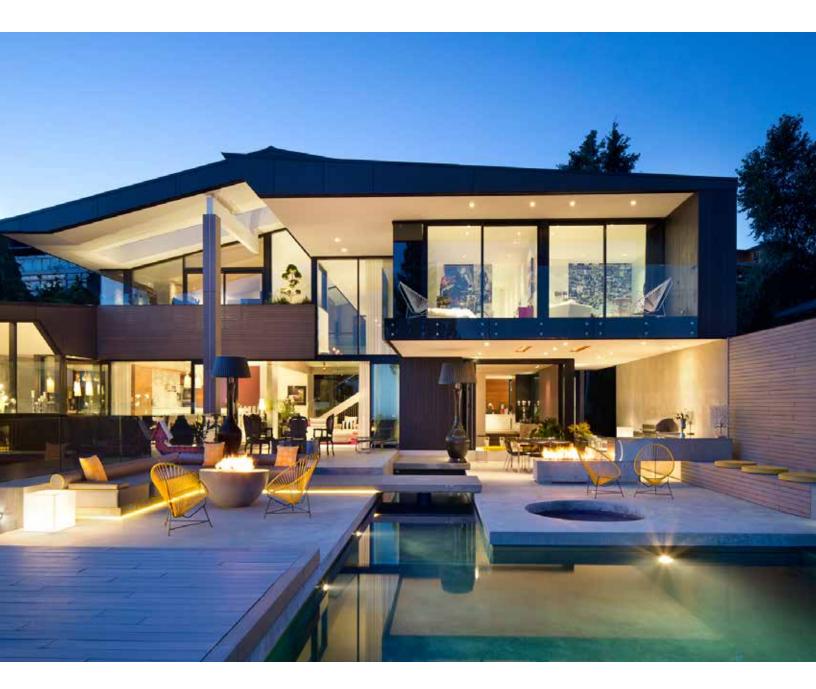

#### BRITISH PROPERTIES MODERN MASTERPIECE

One of West Vancouver's finest residences. This modern masterpiece was the dream of the current owners and was brought to life by McLeod Bovell Modern Houses. Built to exacting standards by Rimrock Developments Ltd., this incredible home offers over 10,000 sq. ft. of exquisite luxury and design, set on a very gently sloping 27,094 sq. ft. property with stunning city and harbor views. Features include soaring ceilings, seamless transition from indoor to outdoor living, incredible private indoor and outdoor dining rooms, gourmet kitchen, huge (25') overhangs that create tremendous covered outdoor space with gourmet BBQ center, 2 fire pits, stunning architectural concrete patios, all overlooking the pool and spa and southerly views. The home offers 7 bedrooms and can be adapted to meet the needs of any large family. The landscaping is perfectly done in the modernist theme, the driveway and auto court are large, leading to a 4-car garage. Very rarely does a home of this quality and style come to the market. Call for your appointment to show your discerning clients.

#### **SPECIFICATIONS**

| Bedrooms:    | 7           |
|--------------|-------------|
| Bathrooms:   | 8           |
| Full Baths:  | 6           |
| Half Baths:  | 2           |
| Living Area: | 10,291 sqft |
| Lot:         | 27,094 sqft |
| Year Built:  | 2013        |
| Taxes:       | \$16,276.86 |