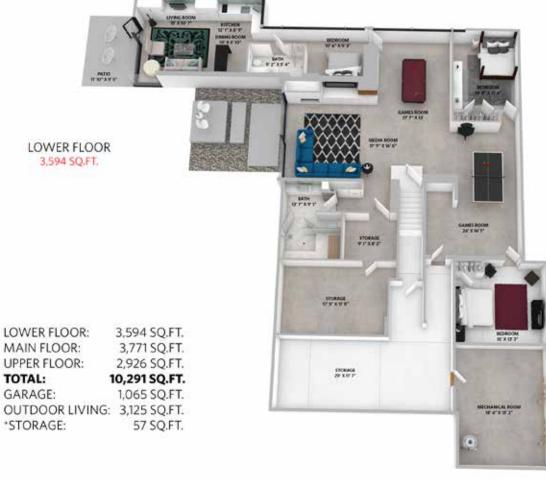

#### **SPECIFICATIONS**

| Bedrooms:    | 7           |
|--------------|-------------|
| Bathrooms:   | 8           |
| Full Baths:  | 6           |
| Half Baths:  | 2           |
| Living Area: | 10,291 sqft |
| Lot:         | 27,094 sqft |
| Year Built:  | 2013        |
| Taxes:       | \$16,276.86 |

#### BRITISH PROPERTIES MODERN MASTERPIECE

One of West Vancouver's finest residences. This modern masterpiece was the dream of the current owners and was brought to life by McLeod Bovell Modern Houses. Built to exacting standards by Rimrock Developments Ltd., this incredible home offers over 10,000 sq. ft. of exquisite luxury and design, set on a very gently sloping 27,094 sq. ft. property with stunning city and harbor views. Features include soaring ceilings, seamless transition from indoor to outdoor living, incredible private indoor and outdoor dining rooms, gourmet kitchen, huge (25') overhangs that create tremendous covered outdoor space with gourmet BBQ center, 2 fire pits, stunning architectural concrete patios, all overlooking the pool and spa and southerly views. The home offers 7 bedrooms and can be adapted to meet the needs of any large family. The landscaping is perfectly done in the modernist theme, the driveway and auto court are large, leading to a 4-car garage. Very rarely does a home of this quality and style come to the market. Call for your appointment to show your discerning clients.