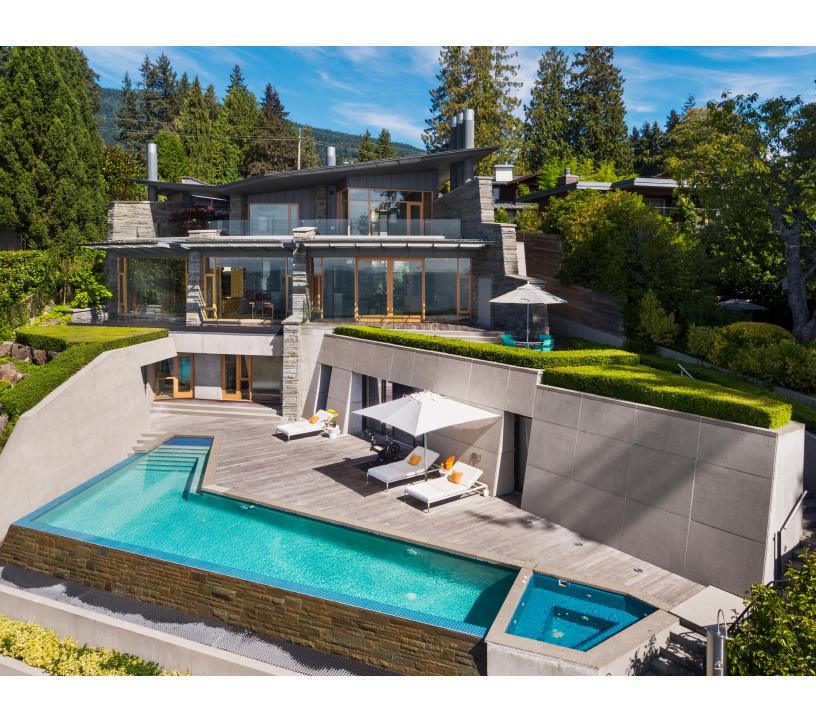

## ONE OF WEST VANCOUVER'S FINEST SEASIDE ESTATES

This is truly one of Vancouver's finest seaside estates. Designed by Paul Grant and built to exacting standards with concrete construction (over 4 years in the making), situated on a ½acre waterfront lot with 98' of frontage and incredible privacy and views. The stunning home is meticulous, offering over 8300 sq. ft. of exquisite luxury, including a Poggenpohl kitchen, extensive use of zinc, stainless steel, Pennsylvania bluestone, Douglas Fir framed windows, geothermal heating (including driveway), A/C, gated entry, infinity edge pool/spa, guest suite, elevator and miles of millwork. No stone has been left unturned on detail. This masterpiece must be seen to be appreciated. By appointment only.