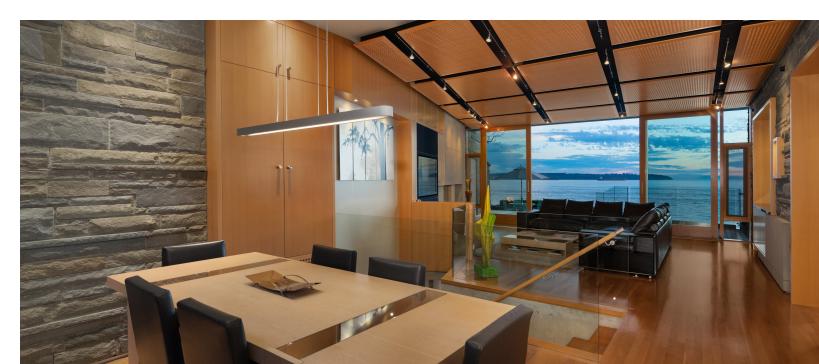

## ONE OF WEST VANCOUVER'S FINEST SEASIDE ESTATES

This is truly one of Vancouver's finest seaside estates. Designed by Paul Grant and built to exacting standards with concrete construction (over 4 years in the making), situated on a ½acre waterfront lot with 98' of frontage and incredible privacy and views. The stunning home is meticulous, offering over 8300 sq. ft. of exquisite luxury, including a Poggenpohl kitchen, extensive use of zinc, stainless steel, Pennsylvania bluestone, Douglas Fir framed windows, geothermal heating (including driveway), A/C, gated entry, infinity edge pool/spa, guest suite, elevator and miles of millwork. No stone has been left unturned on detail. This masterpiece must be seen to be appreciated. By appointment only.