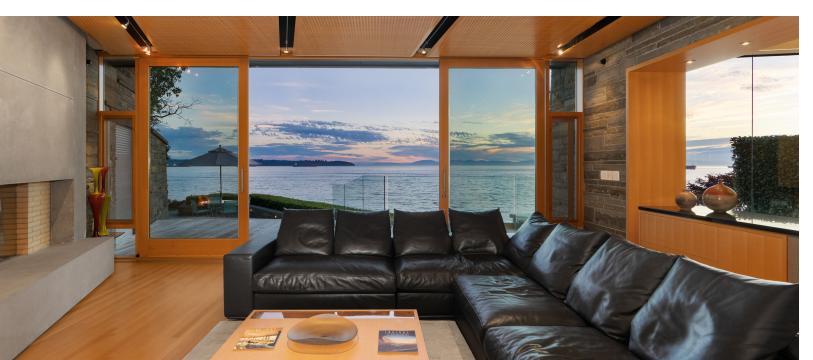

## ONE OF WEST VANCOUVER'S FINEST SEASIDE ESTATES

This is truly one of Vancouver's finest seaside estates. Designed by Paul Grant and built to exacting standards with concrete construction (over 4 years in the making), situated on a ½acre waterfront lot with 98' of frontage and incredible privacy and views. The stunning home is meticulous, offering over 8300 sq. ft. of exquisite luxury, including a Poggenpohl kitchen, extensive use of zinc, stainless steel, Pennsylvania bluestone, Douglas Fir framed windows, geothermal heating (including driveway), A/C, gated entry, infinity edge pool/spa, guest suite, elevator and miles of millwork. No stone has been left unturned on detail. This masterpiece must be seen to be appreciated. By appointment only.