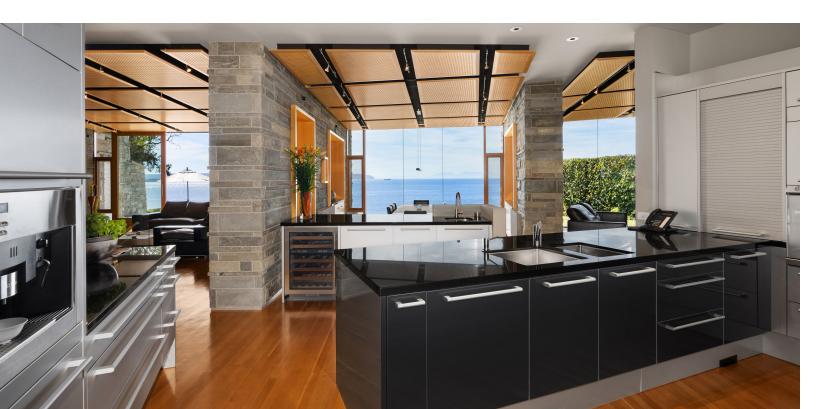

## ONE OF WEST VANCOUVER'S FINEST SEASIDE ESTATES

This is truly one of Vancouver's finest seaside estates. Designed by Paul Grant and built to exacting standards with concrete construction (over 4 years in the making), situated on a ½acre waterfront lot with 98' of frontage and incredible privacy and views. The stunning home is meticulous, offering over 8300 sq. ft. of exquisite luxury, including a Poggenpohl kitchen, extensive use of zinc, stainless steel, Pennsylvania bluestone, Douglas Fir framed windows, geothermal heating (including driveway), A/C, gated entry, infinity edge pool/spa, guest suite, elevator and miles of millwork. No stone has been left unturned on detail. This masterpiece must be seen to be appreciated. By appointment only.