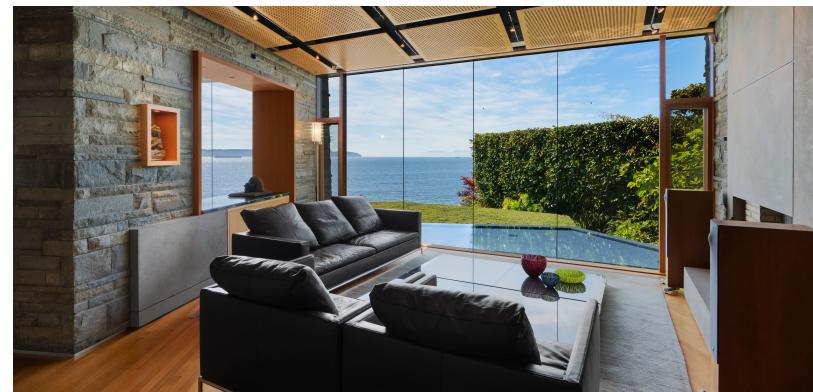

## ONE OF WEST VANCOUVER'S FINEST SEASIDE ESTATES

This is truly one of Vancouver's finest seaside estates. Designed by Paul Grant and built to exacting standards with concrete construction (over 4 years in the making), situated on a ½acre waterfront lot with 98' of frontage and incredible privacy and views. The stunning home is meticulous, offering over 8300 sq. ft. of exquisite luxury, including a Poggenpohl kitchen, extensive use of zinc, stainless steel, Pennsylvania bluestone, Douglas Fir framed windows, geothermal heating (including driveway), A/C, gated entry, infinity edge pool/spa, guest suite, elevator and miles of millwork. No stone has been left unturned on detail. This masterpiece must be seen to be appreciated. By appointment only.