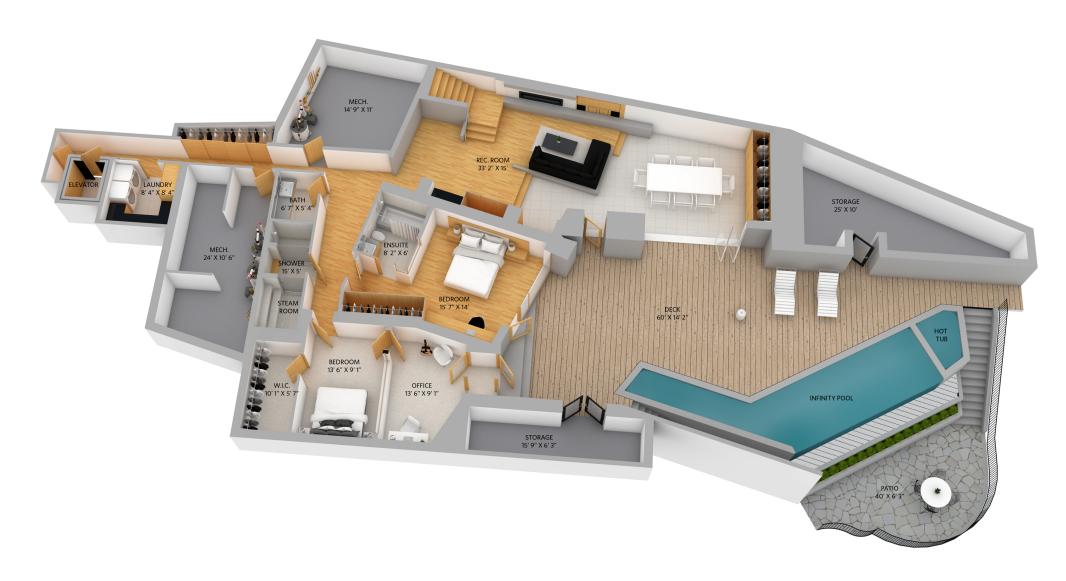

## **SPECIFICATIONS**

Bedrooms: 5
Bathrooms: 7
Full Baths: 5
Half Baths: 2

 Living Area:
 8,686 sqft

 Lot:
 20,581 sqft

 Taxes:
 \$65,691

Lower Floor:

Main Floor:

2,653 sq ft 2,962 sq ft