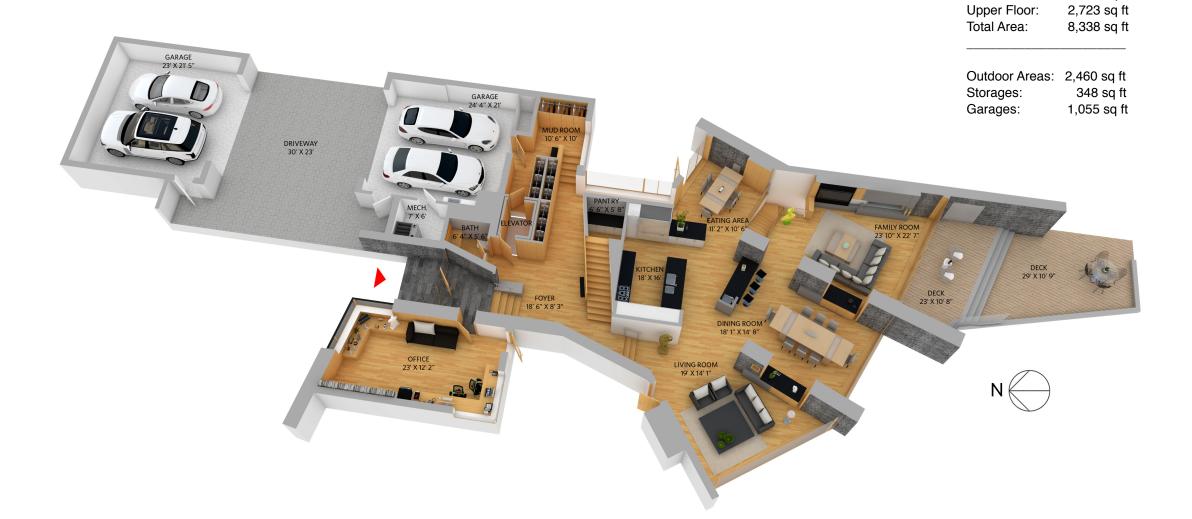

## **SPECIFICATIONS**

Bedrooms: 5
Bathrooms: 7
Full Baths: 5
Half Baths: 2

 Living Area:
 8,686 sqft

 Lot:
 20,581 sqft

 Taxes:
 \$65,691

Lower Floor:

Main Floor:

2,653 sq ft 2,962 sq ft