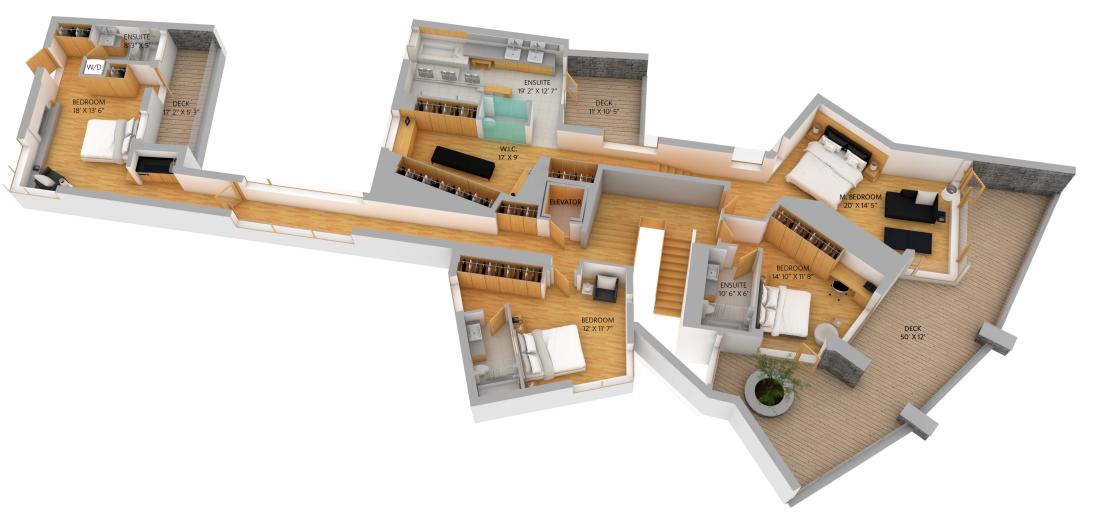

## **SPECIFICATIONS**

Bedrooms: 5
Bathrooms: 7
Full Baths: 5
Half Baths: 2

 Living Area:
 8,686 sqft

 Lot:
 20,581 sqft

 Taxes:
 \$65,691

Lower Floor:

Main Floor:

2,653 sq ft 2,962 sq ft