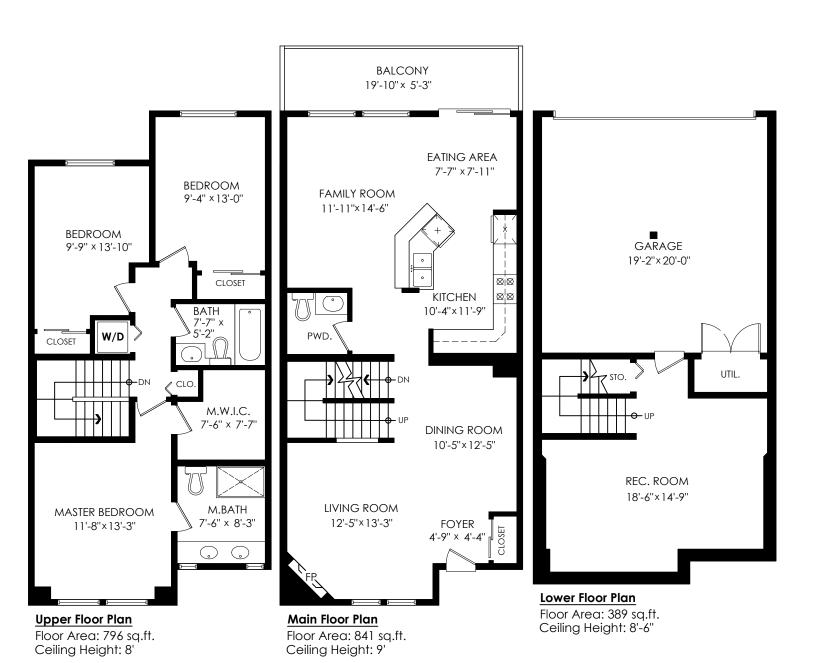

### 25-20449 66 Ave, Langley

841 sq.ft. 796 sq.ft. Main Floor: Upper Floor: 389 sq.<u>ft.</u> Lower Floor: Total: 2,026 sq.ft.

424 sq.ft. Garage: Balcony: 105 sq.ft. 529 sq.ff. Total Extras:

**Upper Floor Plan** 

Floor Area: 796 sq.ft. Ceiling Height: 8'

**Main Floor Plan** 

Floor Area: 841 sq.ft. Ceiling Height: 9'

**Lower Floor Plan** 

Floor Area: 389 sa.ft. Ceiling Height: 8'-6"

RE/MAX

# 25-20449 66 Ave, Langley

Main Floor: Upper Floor: 841 sq.ft. 796 sq.ft. 389 sq.ft. Lower Floor: 2,026 sq.ft. Total:

Garage: Balcony: 424 sq.ft. 105 sq.ft. **529 sq.ft**.

Total Extras: