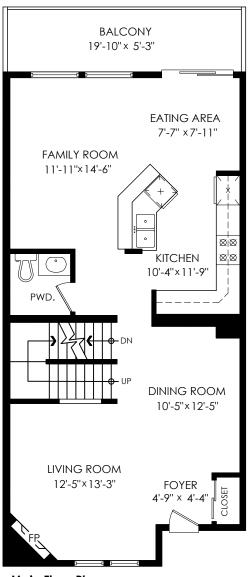

### 25-20449 66 Ave, Langley

841 sq.ft. 796 sq.ft. Main Floor: Upper Floor: 389 sq.<u>ft.</u> Lower Floor: Total: 2,026 sq.ft.

424 sq.ft. Garage: Balcony: 105 sq.ft. 529 sq.ff. Total Extras:

**Upper Floor Plan** 

Floor Area: 796 sq.ft. Ceiling Height: 8'

**Main Floor Plan** 

Floor Area: 841 sq.ft. Ceiling Height: 9'

**Lower Floor Plan** 

Floor Area: 389 sa.ft. Ceiling Height: 8'-6"

RE/MAX

# 25-20449 66 Ave, Langley

Main Floor: Upper Floor: 841 sq.ft. 796 sq.ft. 389 sq.ft. Lower Floor: 2,026 sq.ft. Total:

Garage: Balcony: 424 sq.ft. 105 sq.ft. **529 sq.ft**.

Total Extras: