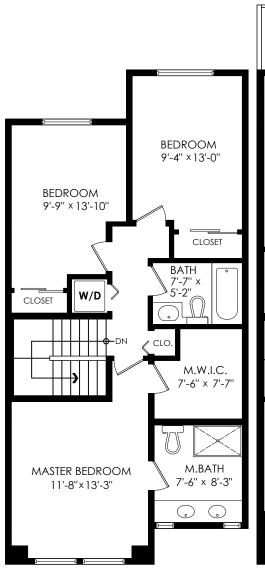

### 25-20449 66 Ave, Langley

841 sq.ft. 796 sq.ft. Main Floor: Upper Floor: 389 sq.<u>ft.</u> Lower Floor: Total: 2,026 sq.ft.

424 sq.ft. Garage: Balcony: 105 sq.ft. 529 sq.ff. Total Extras:

**Upper Floor Plan** 

Floor Area: 796 sq.ft. Ceiling Height: 8'

**Main Floor Plan** 

Floor Area: 841 sq.ft. Ceiling Height: 9'

**Lower Floor Plan** 

Floor Area: 389 sa.ft. Ceiling Height: 8'-6"

RE/MAX

# 25-20449 66 Ave, Langley

Main Floor: Upper Floor: 841 sq.ft. 796 sq.ft. 389 sq.ft. Lower Floor: 2,026 sq.ft. Total:

Garage: Balcony: 424 sq.ft. 105 sq.ft. **529 sq.ft**.

Total Extras: