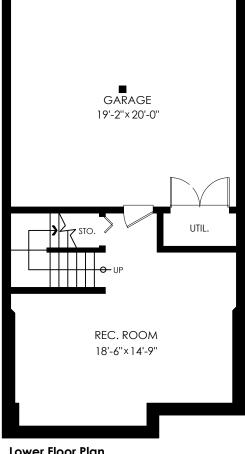

### 25-20449 66 Ave, Langley

841 sq.ft. 796 sq.ft. Main Floor: Upper Floor: 389 sq.<u>ft.</u> Lower Floor: Total: 2,026 sq.ft.

424 sq.ft. Garage: Balcony: 105 sq.ft. 529 sq.ff. Total Extras:

**Upper Floor Plan** 

Floor Area: 796 sq.ft. Ceiling Height: 8'

**Main Floor Plan** 

Floor Area: 841 sq.ft. Ceiling Height: 9'

**Lower Floor Plan** 

Floor Area: 389 sa.ft. Ceiling Height: 8'-6"

RE/MAX

# 25-20449 66 Ave, Langley

Main Floor: Upper Floor: 841 sq.ft. 796 sq.ft. 389 sq.ft. Lower Floor: 2,026 sq.ft. Total:

Garage: Balcony: 424 sq.ft. 105 sq.ft. **529 sq.ft**.

Total Extras: