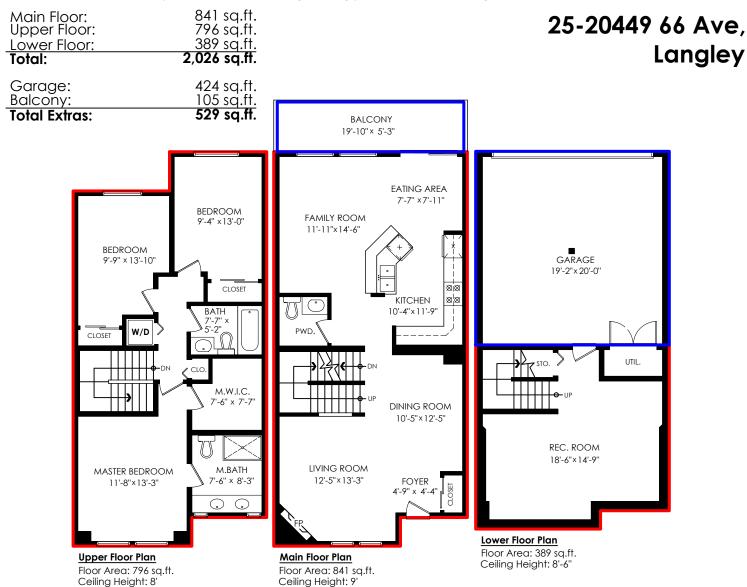

### 25-20449 66 Ave, Langley

841 sq.ft. 796 sq.ft. Main Floor: Upper Floor: 389 sq.<u>ft.</u> Lower Floor: Total: 2,026 sq.ft.

424 sq.ft. Garage: Balcony: 105 sq.ft. 529 sq.ff. Total Extras:

**Upper Floor Plan** 

Floor Area: 796 sq.ft. Ceiling Height: 8'

**Main Floor Plan** 

Floor Area: 841 sq.ft. Ceiling Height: 9'

**Lower Floor Plan** 

Floor Area: 389 sa.ft. Ceiling Height: 8'-6"

RE/MAX

# 25-20449 66 Ave, Langley

Main Floor: Upper Floor: 841 sq.ft. 796 sq.ft. 389 sq.ft. Lower Floor: 2,026 sq.ft. Total:

Garage: Balcony: 424 sq.ft. 105 sq.ft. **529 sq.ft**.

Total Extras: