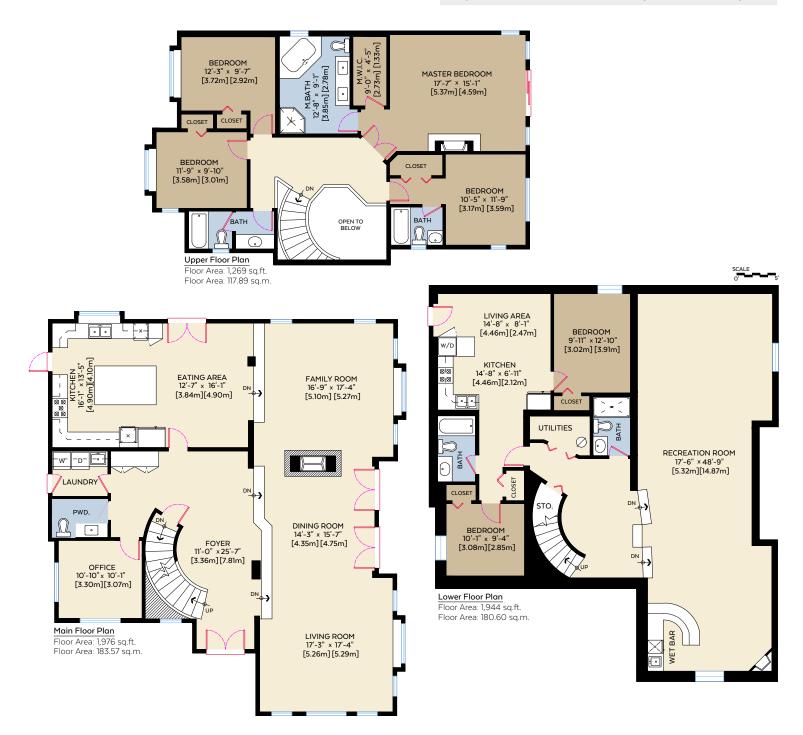

## 3961 Sunnycrest Drive, North Vancouver, B.C.

| Main Floor:  | 1,976 sq.ft. | 183.57 sq.m. |
|--------------|--------------|--------------|
| Upper Floor: | 1,269 sq.ft. | 117.89 sq.m. |
| Lower Floor: | 1,944 sq.ft. | 180.60 sq.m. |
| Total:       | 5,189 sq.ft. | 482.07 sq.m. |

## Auxiliary Area

Open To Below:

82 sq.ft. 7.62 sq.m.

Measured on: Nov. 24, 2016

The floor plan is not suitable for architectural/construction, square footage-method ANSI Z765 used & is covered under E&O. © Excelsior Measuring Inc. 2016. All rights reserved for Excelsior Measuring Inc. Users shall not publish and distribute such material (in whole or in part) and/or incorporate it in other works in any form.