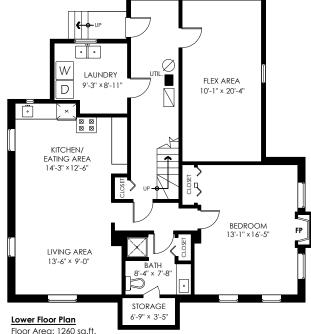

## 2505 W 15th Ave, Vancouver

1,282 sq.ft. 397 sq.ft. 1,260 sq.ft. **2,939 sq.ft.** Main Floor: Upper Floor: Lower Floor: Total Livable:

438 sq.ft. **3,377 sq.ft**. Restricted Headroom: **Grand Total**: