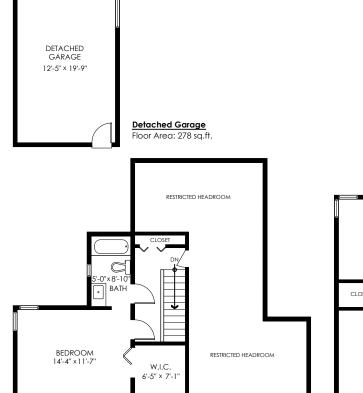

## 2505 W 15th Ave, Vancouver

1,282 sq.ft. 397 sq.ft. 1,260 sq.ft. **2,939 sq.ft.** Main Floor: Upper Floor: Lower Floor: Total Livable:

438 sq.ft. **3,377 sq.ft**. Restricted Headroom: **Grand Total**:

Detached Garage: 278 sq.ft. 29 sq.ft. Porch:

307 sq.ff. Total Extras:

KITCHEN 17'-1" × 8'-11" BATH 8'-6" x 6'-7' DINING ROOM 10'-1" × 10'-2" BEDROOM 14'-1" × 10'-2" CLOSET LIVING ROOM FP 15'-1" × 17'-11" **FOYER** BEDROOM 6'-8" × 5'-3" PORCH 6'-5" × 4'-7" Main Floor Plan Floor Area: 1282 sa.ft.

**Upper Floor Plan** Floor Area: 397 sa.ft.

Ceiling Height: 7'-6"

Ceiling Height: 8'-4"

Ceiling Height: 7'-8'