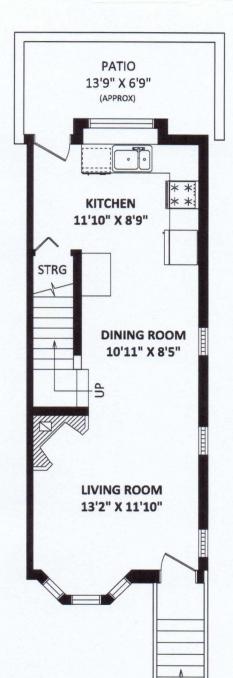

## TOTAL FINISHED AREA: 1117 SQ.FT.

OTHER AREA(S)

PATIO:

94 SQ.FT.\*

BALCONY:

78 SQ.FT.\*

**UPPER FLOOR: 432 SQ.FT.** 

[MAY 16, 2013] SEEVIRTUAL TEL: 604-575-1244 NORTH www.seevirtual360.com 2 5 10 FT SCALE:

MAIN FLOOR: 410 SQ.FT.

UP

- 1. MEASUREMENTS ARE FOR PROMOTIONAL USE ONLY & ARE NOT INTENDED FOR CONSTRUCTION USE. ROOM DIMENSIONS ARE APPROXIMATE: MEASUREMENTS & CALCULATIONS FOR FINISHED AREAS ARE E&O INSURED.