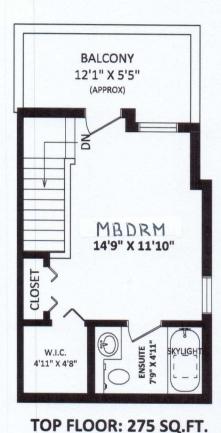

## TOTAL FINISHED AREA: 1117 SQ.FT.

OTHER AREA(S)

PATIO:

94 SQ.FT.\*

BALCONY:

78 SQ.FT.\*

**UPPER FLOOR: 432 SQ.FT.** 

[MAY 16, 2013] SEEVIRTUAL TEL: 604-575-1244 NORTH www.seevirtual360.com 2 5 10 FT SCALE: