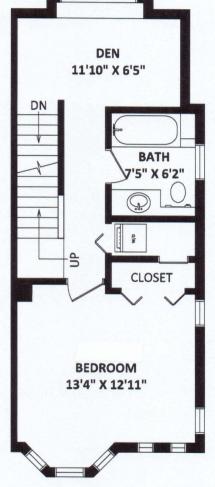

## TOTAL FINISHED AREA: 1117 SQ.FT.

OTHER AREA(S)

PATIO:

94 SQ.FT.\*

BALCONY:

78 SQ.FT.\*

**UPPER FLOOR: 432 SQ.FT.** 

[MAY 16, 2013] SEEVIRTUAL TEL: 604-575-1244 NORTH www.seevirtual360.com 2 5 10 FT SCALE: