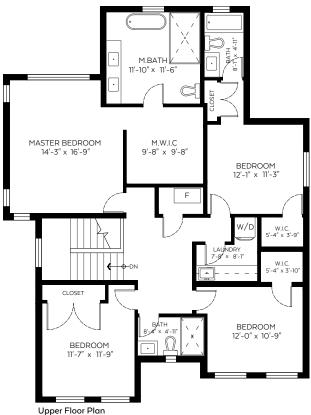

## **Auxiliary Area**

Garage: 495 sq.ft.
Patio: 191 sq.ft.

Upper Floor Plan
Floor Area: 1,522 sq.ft.
Ceiling Height: 8 ft.

BEDROOM

10'-2" x 12'-9'

(HW)

RECREATION ROOM

13'-7" x 13'-4"