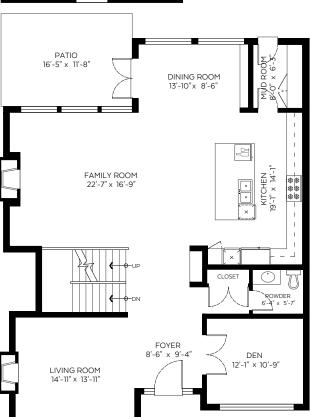

LIVING AREA

7'-10" x 13'-4"

Measured on: June 19, 2020

Main Floor Plan

Floor Area: 1,643 sq.ft.

Ceiling Height: 10 ft.