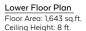

LIVING AREA

7'-10" x 13'-4"

Measured on: June 19, 2020

Main Floor Plan

Floor Area: 1,643 sq.ft.

Ceiling Height: 10 ft.