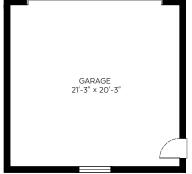

## **Auxiliary Area**

Garage: 495 sq.ft.
Patio: 191 sq.ft.

Upper Floor Plan
Floor Area: 1,522 sq.ft.
Ceiling Height: 8 ft.

BEDROOM

10'-2" x 12'-9'

(HW)

RECREATION ROOM

13'-7" x 13'-4"