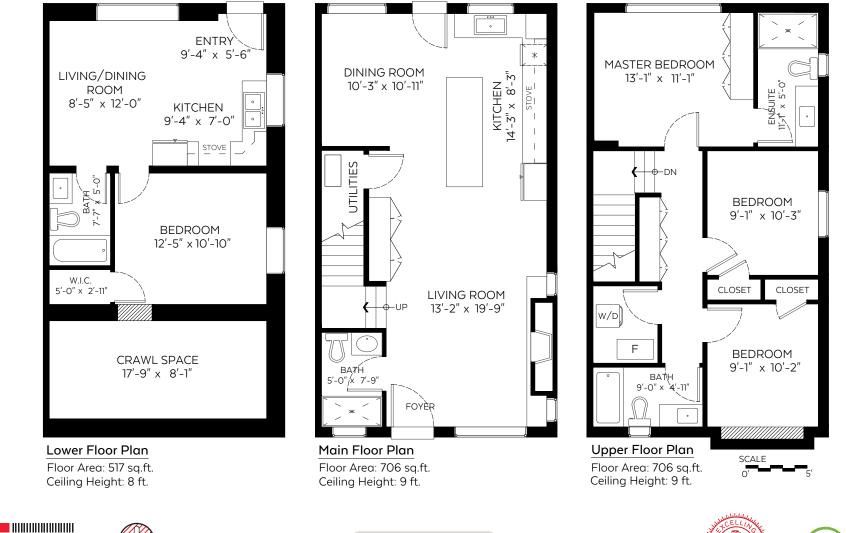

## Adil Dinani

604.771.3495 | adil@dinani.ca www.dinani.ca | Royal LePage

**ROYAL LEPAGE** 

WEST REAL ESTATE SERVICES

NORTH

| Total:                      | 1,929 sq.ft.             |
|-----------------------------|--------------------------|
| Lower Floor:                | 517 sq.ft.               |
| Main Floor:<br>Upper Floor: | 706 sq.ft.<br>706 sq.ft. |
|                             |                          |