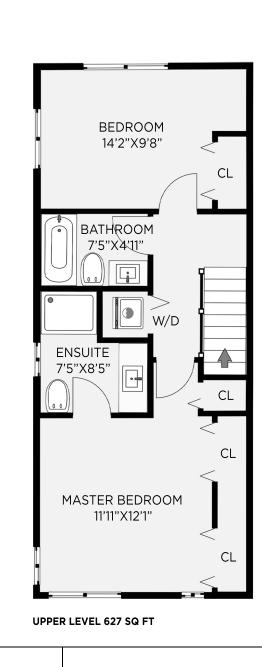

## **UNIT 70 2310 RANGER LANE** PORT COQUITLAM

TOTAL 1,286 Sq ft

GARAGE / STORAGE 456 SQ FT BALCONY 116 SQ FT