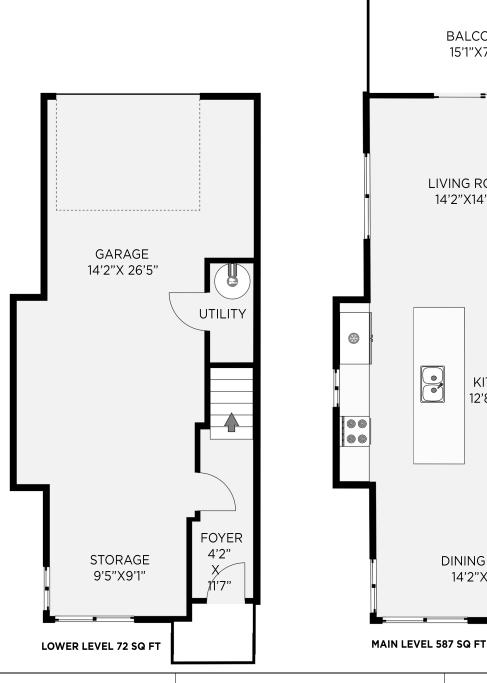

## **UNIT 70 2310 RANGER LANE** PORT COQUITLAM

TOTAL 1,286 Sq ft

GARAGE / STORAGE 456 SQ FT BALCONY 116 SQ FT

## Mustafa

**DINING ROOM** 

14'2"X9'6"

**BALCONY** 15'1"X7'8"

LIVING ROOM 14'2"X14'1"

KITCHEN

12'8"X12'4"

PHONE: (604) 619-1871 EMAIL :Mustafa@Dinani.ca