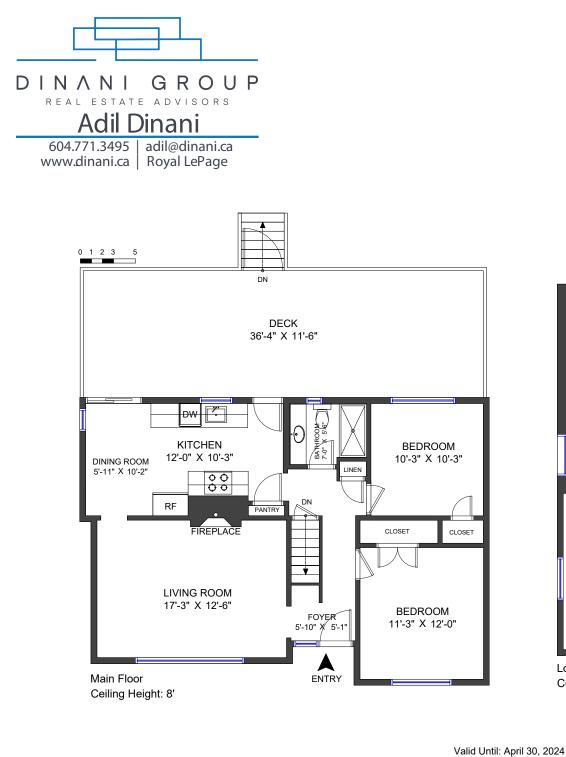

 $(\mathsf{N})$ 

4557 Parker Street Burnaby

| LIVING AREA     | 2,147 SF |
|-----------------|----------|
| MAIN FLOOR      | 903 SF   |
| LOWER FLOOR     | 1,244 SF |
| AUXILIARY AREA  | 481 SF   |
| DECK            | 437 SF   |
| UNFINISHED AREA | 44 SF    |

All dimensions are approximate and not suitable for architectural/construction use. This is for marketing purposes only. The measurements are approximate within +/ 2%, E&O insured. Total square footage might be kept consistent with strata plan. It might include unfinished area. As a result of inaccessibility, the dimensions of the bedroom could not be measured. Therefore, we cannot guarantee the size, dimensions, degree of room tilte, and layout of the room.