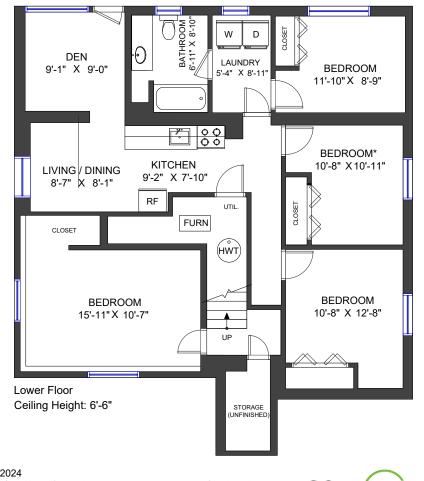

 $(\mathsf{N})$ 

4557 Parker Street Burnaby

| LIVING AREA     | 2,147 SF |
|-----------------|----------|
| MAIN FLOOR      | 903 SF   |
| LOWER FLOOR     | 1,244 SF |
| AUXILIARY AREA  | 481 SF   |
| DECK            | 437 SF   |
| UNFINISHED AREA | 44 SF    |

All dimensions are approximate and not suitable for architectural/construction use. This is for marketing purposes only. The measurements are approximate within +/ 2%, E&O insured. Total square footage might be kept consistent with strata plan. It might include unfinished area. As a result of inaccessibility, the dimensions of the bedroom could not be measured. Therefore, we cannot guarantee the size, dimensions, degree of room tilte, and layout of the room.