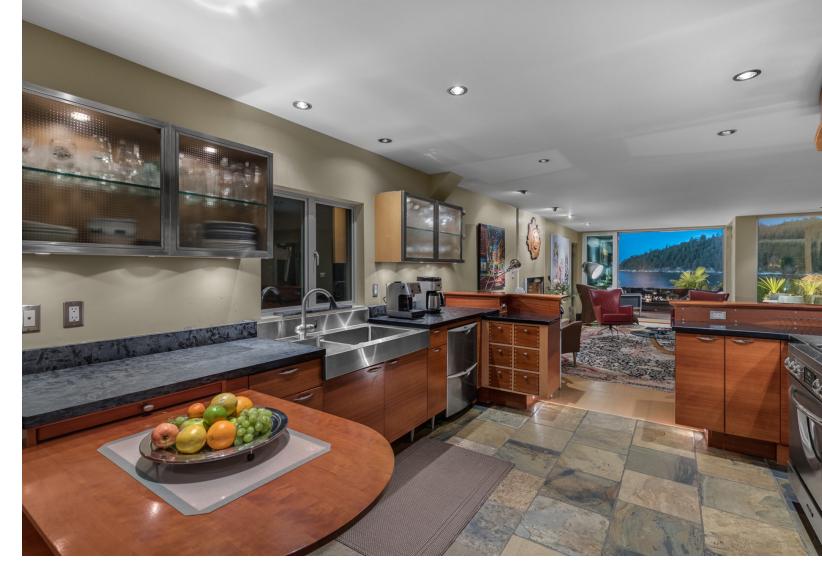

Once inside, entertain in style in this magnificent great room that opens up seamlessly onto private terraces and a gorgeous setting, accentuated floor to ceiling window and door systems, a private den, gourmet chef's kitchen, top-grade appliances, breakfast bar, and custom cabinetry all opening out to a covered seaside terrace with manicured gardens and lush sun filled yard equipped with outdoor kitchen, a gorgeous signature outdoor fireplace, bubbling Jacuzzi tub and all with direct beach access.