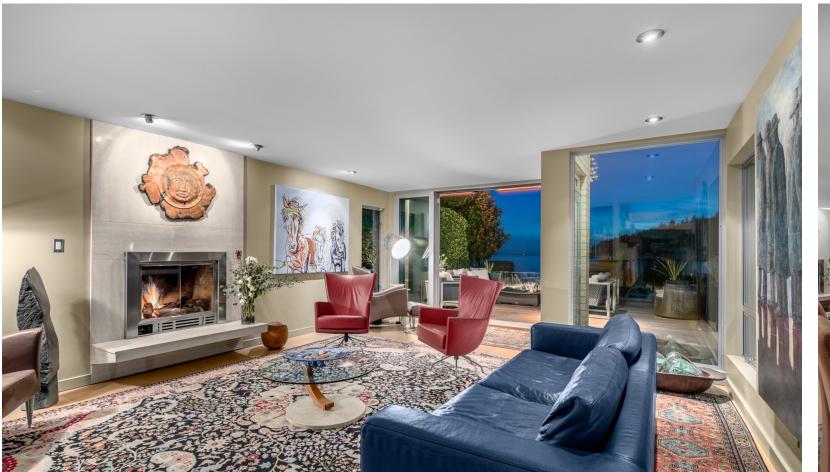

Once inside, entertain in style in this magnificent great room that opens up seamlessly onto private terraces and a gorgeous setting, accentuated floor to ceiling window and door systems, a private den, gourmet chef's kitchen, top-grade appliances, breakfast bar, and custom cabinetry all opening out to a covered seaside terrace with manicured gardens and lush sun filled yard equipped with outdoor kitchen, a gorgeous signature outdoor fireplace, bubbling Jacuzzi tub and all with direct beach access.