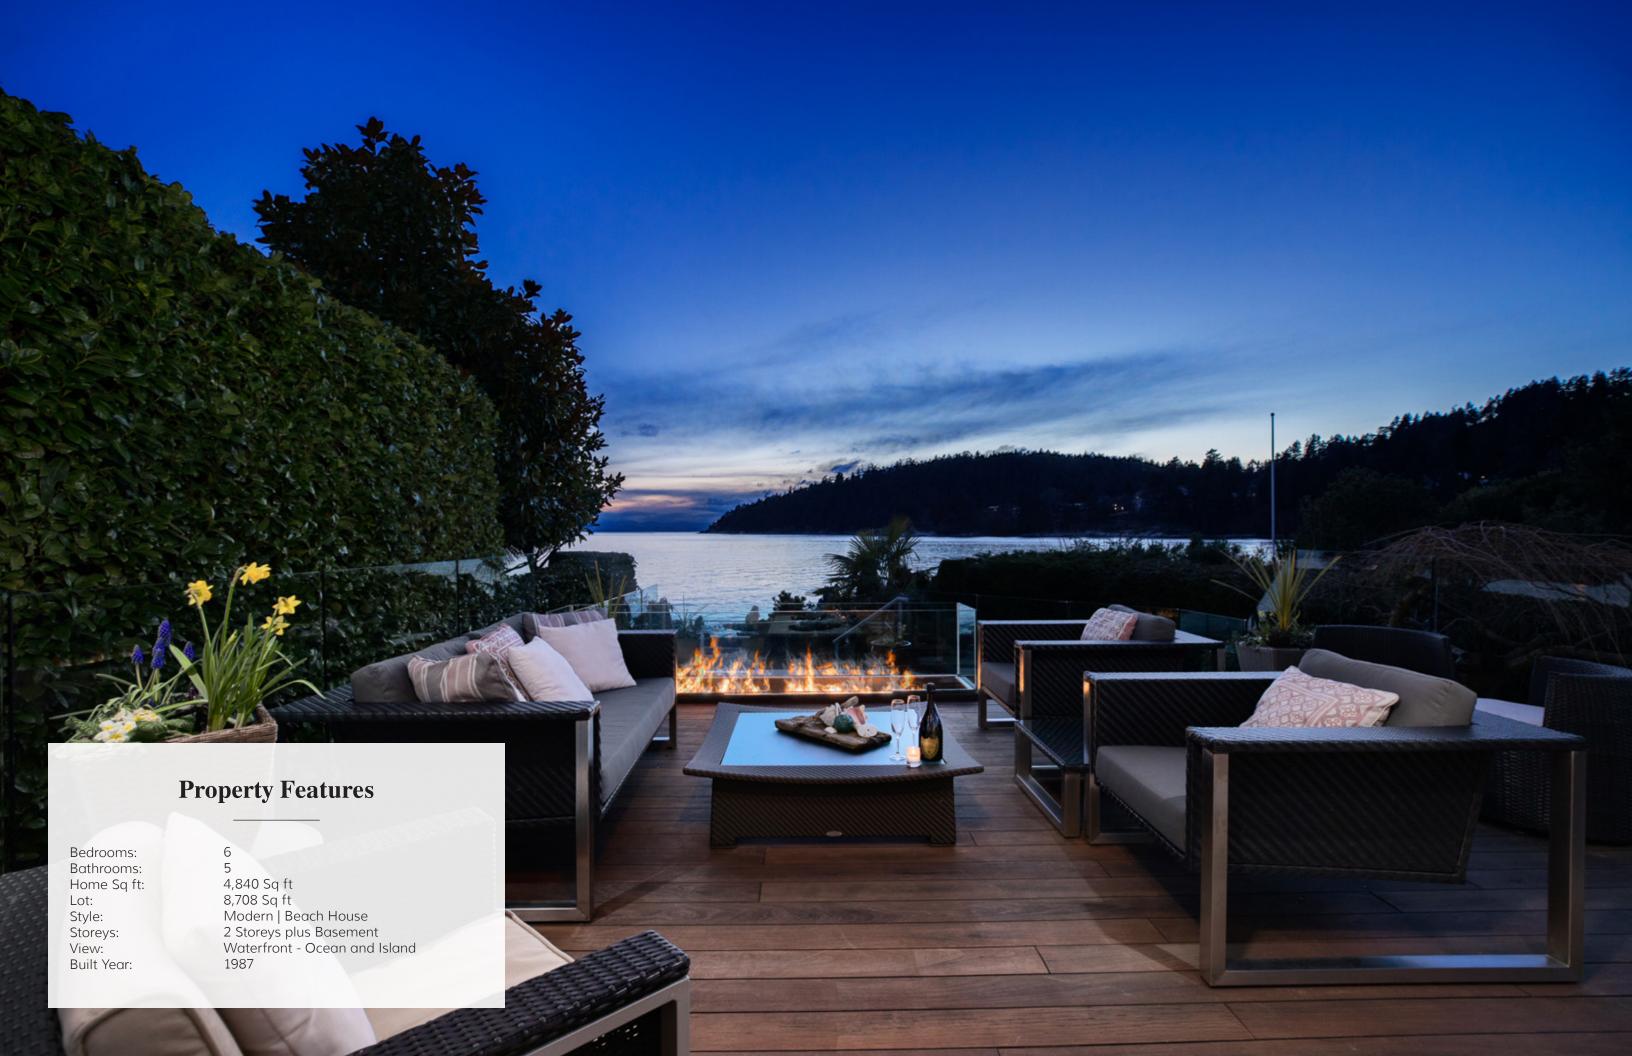

Once inside, entertain in style in this magnificent great room that opens up seamlessly onto private terraces and a gorgeous setting, accentuated floor to ceiling window and door systems, a private den, gourmet chef's kitchen, top-grade appliances, breakfast bar, and custom cabinetry all opening out to a covered seaside terrace with manicured gardens and lush sun filled yard equipped with outdoor kitchen, a gorgeous signature outdoor fireplace, bubbling Jacuzzi tub and all with direct beach access.

Perfectly situated on the most desirable section of Ross Crescent and surrounded by West Vancouver's most incredible waterfront homes, this is an exciting opportunity for anyone searching for the quintessential family beach home on one of the finest Oceanside streets in our city. Simply Outstanding!