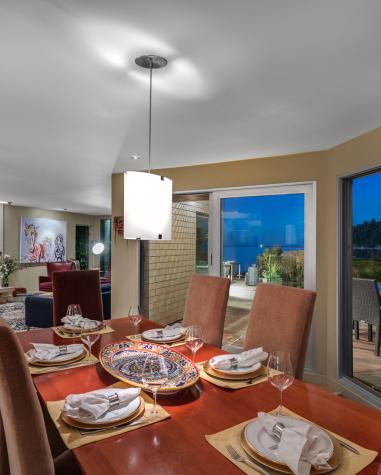

Once inside, entertain in style in this magnificent great room that opens up seamlessly onto private terraces and a gorgeous setting, accentuated floor to ceiling window and door systems, a private den, gourmet chef's kitchen, top-grade appliances, breakfast bar, and custom cabinetry all opening out to a covered seaside terrace with manicured gardens and lush sun filled yard equipped with outdoor kitchen, a gorgeous signature outdoor fireplace, bubbling Jacuzzi tub and all with direct beach access.