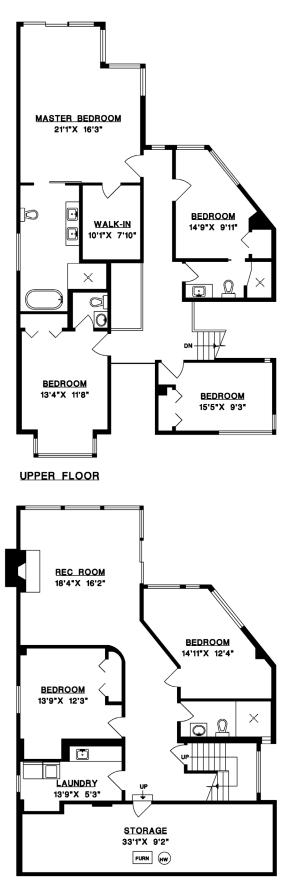

The home's upper level features four bedrooms including a breathtaking master suite with large dressing room, designer en-suite & breathtaking veranda overlooking Stearman Beach.

Downstairs boasts a large recreation-room, two additional bedrooms and an incredible temperature controlled wine-cellar ideal for the avid collector.

## 4388 ROSS CRESCENT WEST VANCOUVER

MAIN FLOOR 1,893 SQ.FT. UPPER FLOOR 1,443 SQ.FT. LOWER FLOOR 1,504 SQ.FT.

TOTAL 4,840 SQ.FT.