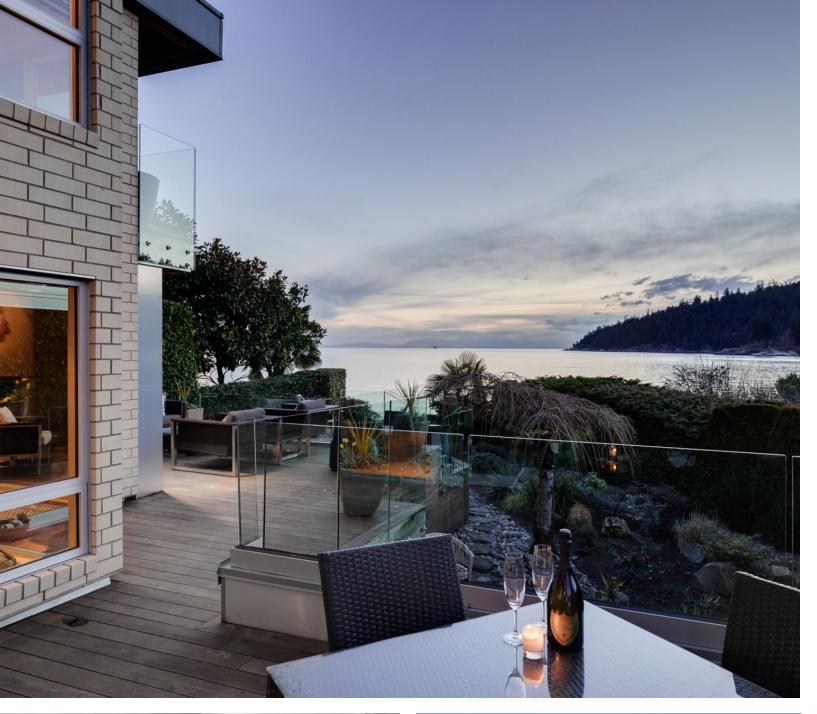

Once inside, entertain in style in this magnificent great room that opens up seamlessly onto private terraces and a gorgeous setting, accentuated floor to ceiling window and door systems, a private den, gourmet chef's kitchen, top-grade appliances, breakfast bar, and custom cabinetry all opening out to a covered seaside terrace with manicured gardens and lush sun filled yard equipped with outdoor kitchen, a gorgeous signature outdoor fireplace, bubbling Jacuzzi tub and all with direct beach access.