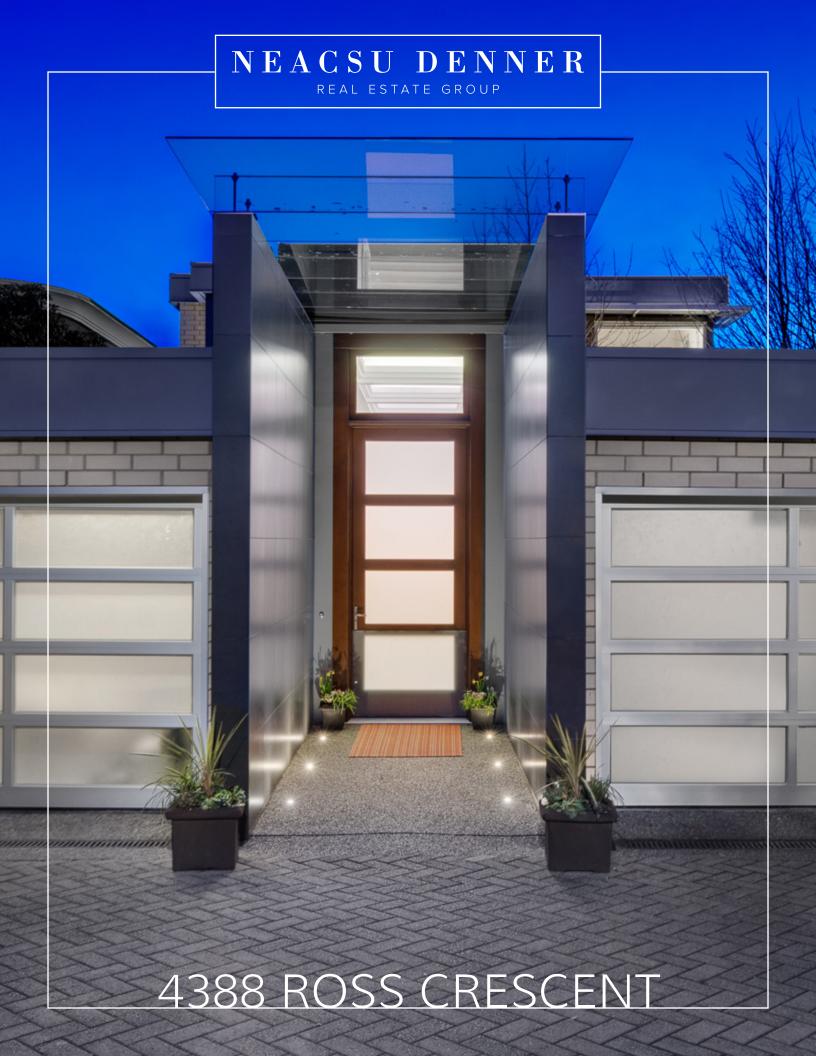

## A Truly Special Oceanfront Home On West Vancouver's Most Sought After Street

4388 ROSS CRESCENT | CYPRESS

Offered at: \$9,880,000

A spectacular waterfront residence situated on West Vancouver's sought after 'Stearman Beach' featuring dramatic West Coast Contemporary living and the most stunning ocean and coastline views imaginable!

Enter the home through the oversized 12 foot fir door and into what Schmidt has named "The Link". The famed "Link" can be best described as a floating basalt stone bridge that carries home owners and guests from the foyer to the main house with a Zenlike experience. "You will find yourself surrounded by the sounds of trickling water as you cross the Koi pond and Japanese garden designed by skilled Zen gardeners".