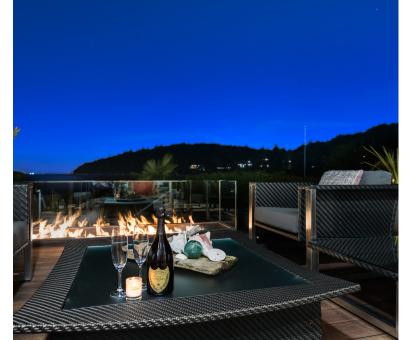

Once inside, entertain in style in this magnificent great room that opens up seamlessly onto private terraces and a gorgeous setting, accentuated floor to ceiling window and door systems, a private den, gourmet chef's kitchen, top-grade appliances, breakfast bar, and custom cabinetry all opening out to a covered seaside terrace with manicured gardens and lush sun filled yard equipped with outdoor kitchen, a gorgeous signature outdoor fireplace, bubbling Jacuzzi tub and all with direct beach access.