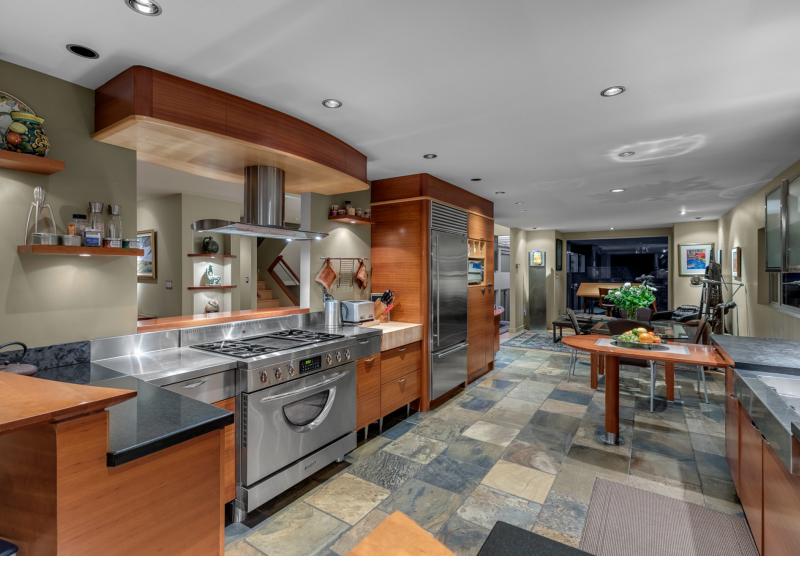

Once inside, entertain in style in this magnificent great room that opens up seamlessly onto private terraces and a gorgeous setting, accentuated floor to ceiling window and door systems, a private den, gourmet chef's kitchen, top-grade appliances, breakfast bar, and custom cabinetry all opening out to a covered seaside terrace with manicured gardens and lush sun filled yard equipped with outdoor kitchen, a gorgeous signature outdoor fireplace, bubbling Jacuzzi tub and all with direct beach access.