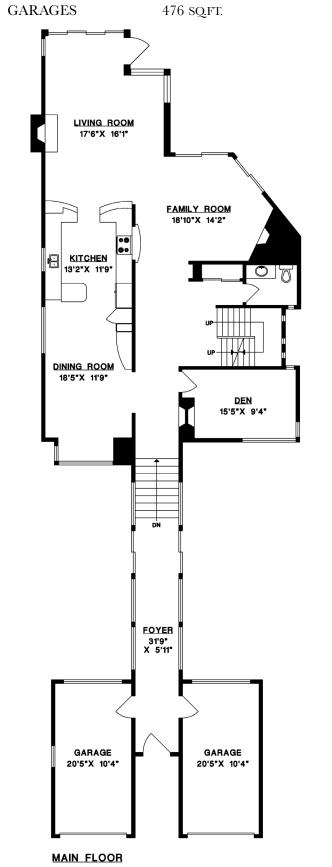

## 4388 ROSS CRESCENT WEST VANCOUVER

MAIN FLOOR 1,893 SQ.FT. UPPER FLOOR 1,443 SQ.FT. LOWER FLOOR 1,504 SQ.FT.

TOTAL 4,840 SQ.FT.