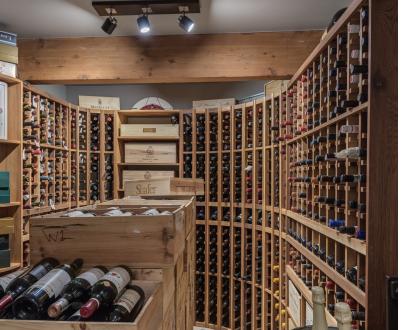

The home's upper level features four bedrooms including a breathtaking master suite with large dressing room, designer en-suite & breathtaking veranda overlooking Stearman Beach.

Downstairs boasts a large recreation-room, two additional bedrooms and an incredible temperature controlled wine-cellar ideal for the avid collector.