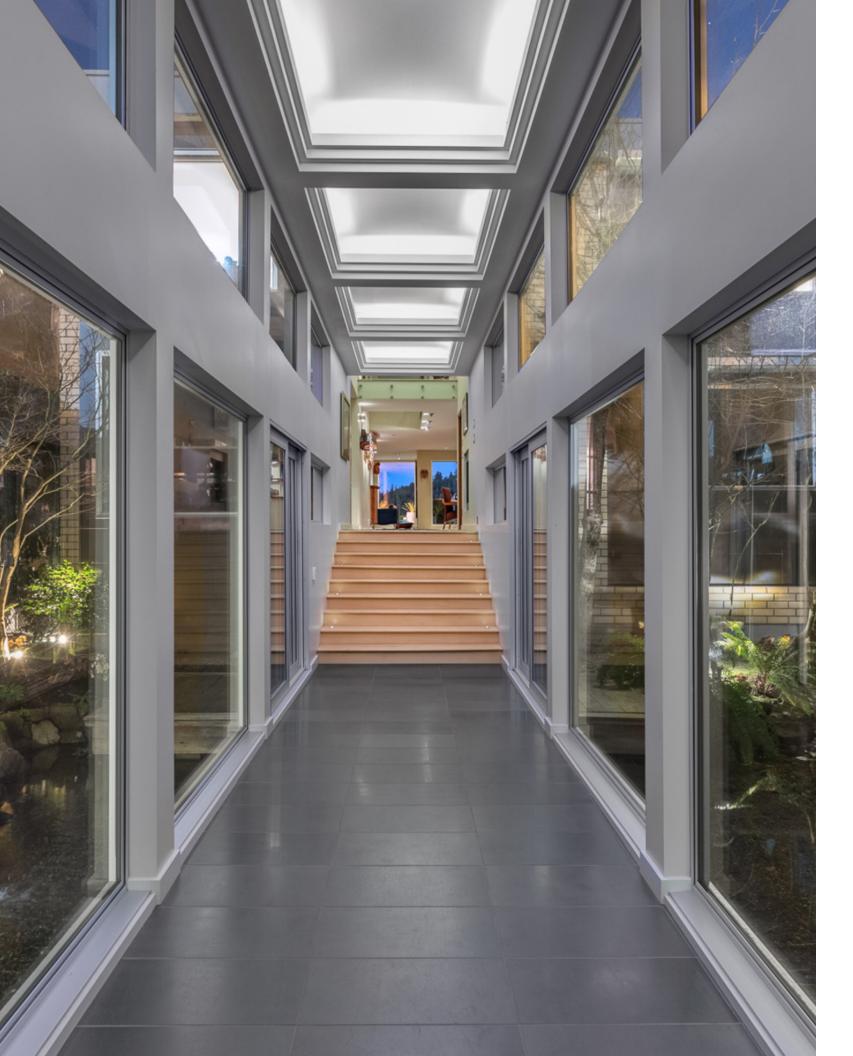

Enter the home through the oversized 12 foot fir door and into what Schmidt has named "The Link". The famed "Link" can be best described as a floating basalt stone bridge that carries home owners and guests from the foyer to the main house with a Zenlike experience. "You will find yourself surrounded by the sounds of trickling water as you cross the Koi pond and Japanese garden designed by skilled Zen gardeners".