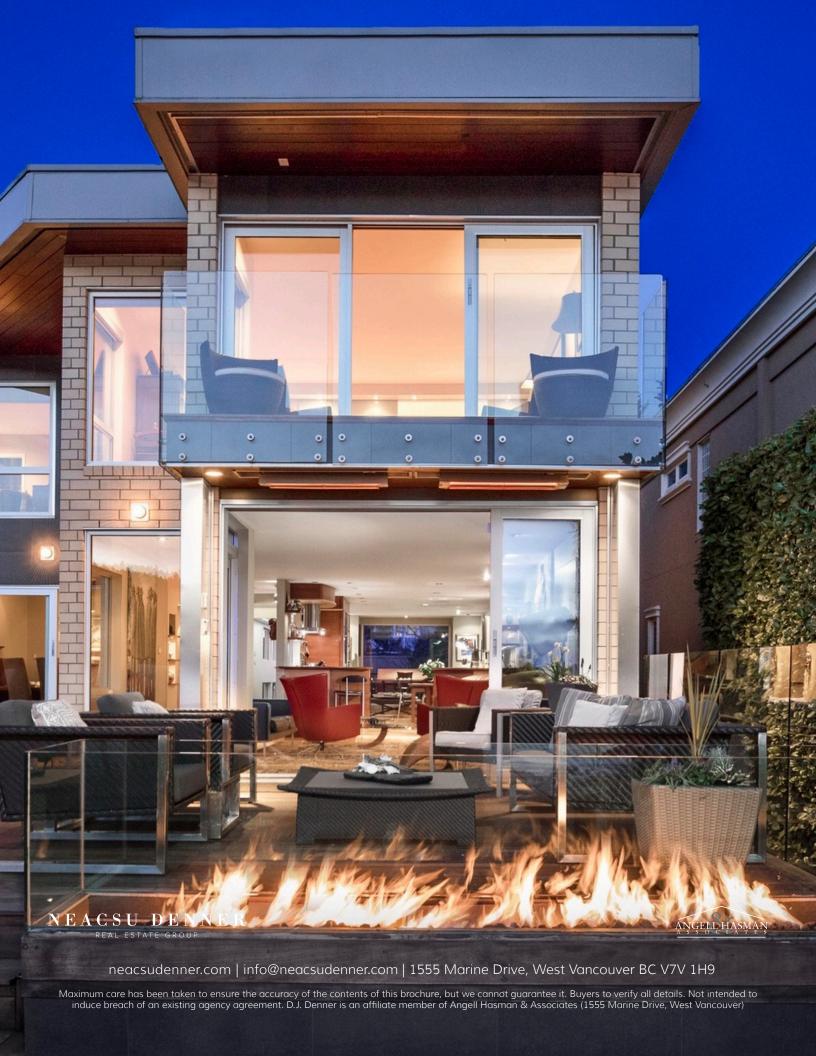

This truly special seaside family residence offers an elegant and inviting ambiance enhanced by an open plan with walls of glass and luxurious finishings. Extensively renovated by renowned architect, Tyler Schmidt, this exquisite home was constructed with the finest of detail and quality.

Once inside, entertain in style in this magnificent great room that opens up seamlessly onto private terraces and a gorgeous setting, accentuated floor to ceiling window and door systems, a private den, gourmet chef's kitchen, top-grade appliances, breakfast bar, and custom cabinetry all opening out to a covered seaside terrace with manicured gardens and lush sun filled yard equipped with outdoor kitchen, a gorgeous signature outdoor fireplace, bubbling Jacuzzi tub and all with direct beach access.