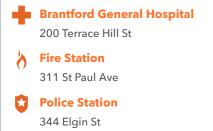

# SAFETY

With safety facilities in the area, help is always close by. Facilities near this home include a hospital, a fire station, and a police station within 5.4km.