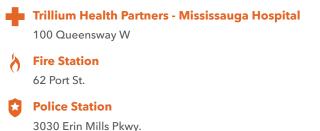

## 🚊 🛛 Nearest Rail Transit Stop

Clarkson GO

Nearest Street Level Transit Stop

With safety facilities in the area, help is always close by. Facilities near this home include a fire station, a police station, and a hospital within 3.87km.