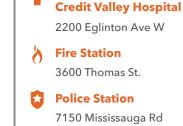

#### REAL Nearest Street Level **Transit Stop**

Winston Churchill Blvd At <sup>3 min</sup> Oka Rd

SAFETY

With safety facilities in the area, help is

include a fire station, a hospital, and a

police station within 4.32km.

always close by. Facilities near this home

**Trillium Health Partners - The** 