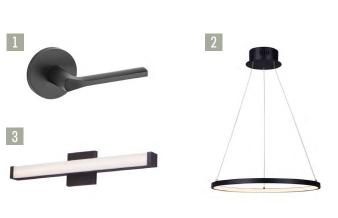

## HEATED PRIMARY ENSUITE FLOORS

- Weiser Lisbon Matte Black Round Rose Door Hardware 1.
- 2. Lexie 20.5" Matte Black Wide Cord LED Chandelier
- 3. Spec 24" Matte Black LED Vanity Lighting
- Moen Genta Matte Black One-Handle Tub/Shower Faucet 4.
- Moen Genta Matte Black One-Handle Bathroom Faucet 5.
- 6. Riobel Pro Matte Black Kitchen Faucet with Spray
- 7. Tokyo 7 5/8" Wide Plank 12mm AC4 Laminate Flooring
- 8. **Classic Silver Stairs & Bedroom Carpet**
- 12" x 24" Carrerra Tile Bathroom Flooring 9.
- 10. Verismo Flat-Panel Lower Kitchen Cabinetry
- 11. Matte White Shaker-Style Upper Kitchen & Vanity Cabinetry
- 12. Fir Stone V8011 Polished Quartz Kitchen Countertops
- 13. Calacatta Marble Laminate Bathroom Countertops
- 14. Dove's Wing Paint