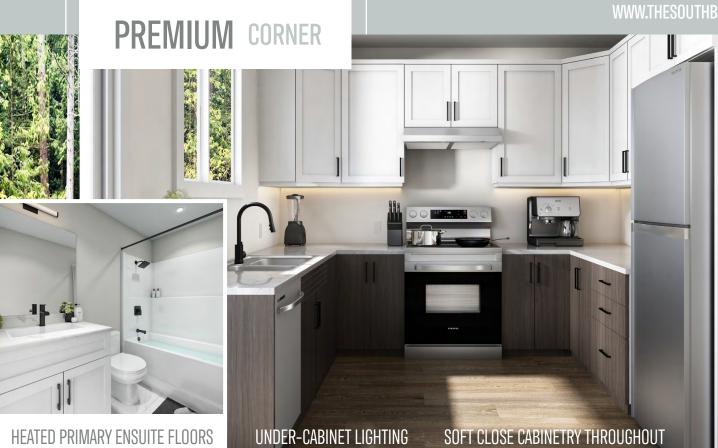

## HEATED PRIMARY ENSUITE FLOORS

- Weiser Lisbon Matte Black Round Rose Door Hardware 1.
- 2. Lexie 20.5" Matte Black Wide Cord LED Chandelier
- 3. Spec 24" Matte Black LED Vanity Lighting
- Moen Genta Matte Black One-Handle Tub/Shower Faucet 4.
- Moen Genta Matte Black One-Handle Bathroom Faucet 5.
- 6. Riobel Pro Matte Black Kitchen Faucet with Spray
- 7. Tokyo 7 5/8" Wide Plank 12mm AC4 Laminate Flooring
- 8. **Classic Silver Stairs & Bedroom Carpet**
- 12" x 24" Carrerra Tile Bathroom Flooring 9.
- 10. Verismo Flat-Panel Lower Kitchen Cabinetry
- 11. Matte White Shaker-Style Upper Kitchen & Vanity Cabinetry
- 12. Fir Stone V8011 Polished Quartz Kitchen Countertops
- 13. Calacatta Marble Laminate Bathroom Countertops
- 14. Dove's Wing Paint