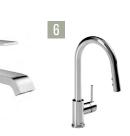

- 1. Weiser Lisbon Satin Chrome Round Rose Door Hardware
- 2. Lexie 20.5" Chrome Wide Cord LED Chandelier
- 3. Spec 24" Polished Chrome LED Vanity Lighting
- 4. Moen Genta Chrome One-Handle Tub/Shower Faucet
- 5. Moen Genta Chrome One-Handle Bathroom Faucet
- 6. Riobel Pro Chrome Kitchen Faucet with Spray
- 7. Tokyo 7 5/8" Wide Plank 12mm AC4 Laminate Flooring
- 8. Classic Silver Stairs & Bedroom Carpet
- 9. Shnier 12" x 24" Vinyl Tile Bathroom Flooring
- 10. Matte White Shaker-Style Soft Close Cabinetry
- 11. Fir Stone C5122 Honed Quartz Kitchen Countertops
- 12. Inukshuk Grey Laminate Bathroom Countertops
- 13. Dove's Wing Paint