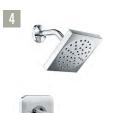

- 1. Weiser Lisbon Satin Chrome Round Rose Door Hardware
- 2. Lexie 20.5" Chrome Wide Cord LED Chandelier
- 3. Spec 24" Polished Chrome LED Vanity Lighting
- 4. Moen Genta Chrome One-Handle Tub/Shower Faucet
- 5. Moen Genta Chrome One-Handle Bathroom Faucet
- 6. Riobel Pro Chrome Kitchen Faucet with Spray
- 7. Tokyo 7 5/8" Wide Plank 12mm AC4 Laminate Flooring
- 8. Classic Silver Stairs & Bedroom Carpet
- 9. Shnier 12" x 24" Vinyl Tile Bathroom Flooring
- 10. Matte White Shaker-Style Soft Close Cabinetry
- 11. Fir Stone C5122 Honed Quartz Kitchen Countertops
- 12. Inukshuk Grey Laminate Bathroom Countertops
- 13. Dove's Wing Paint