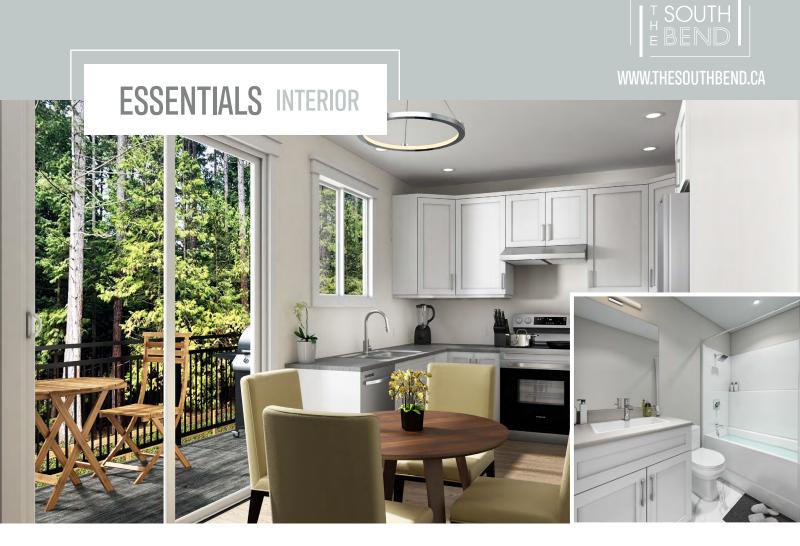

- 1. Weiser Lisbon Satin Chrome Round Rose Door Hardware
- 2. Lexie 20.5" Chrome Wide Cord LED Chandelier
- 3. Spec 24" Polished Chrome LED Vanity Lighting
- 4. Moen Genta Chrome One-Handle Tub/Shower Faucet
- 5. Moen Genta Chrome One-Handle Bathroom Faucet
- 6. Riobel Pro Chrome Kitchen Faucet with Spray
- 7. Tokyo 7 5/8" Wide Plank 12mm AC4 Laminate Flooring
- 8. Classic Silver Stairs & Bedroom Carpet
- 9. Shnier 12" x 24" Vinyl Tile Bathroom Flooring
- 10. Matte White Shaker-Style Soft Close Cabinetry
- 11. Fir Stone C5122 Honed Quartz Kitchen Countertops
- 12. Inukshuk Grey Laminate Bathroom Countertops
- 13. Dove's Wing Paint