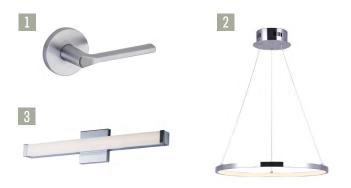

- 1. Weiser Lisbon Satin Chrome Round Rose Door Hardware
- 2. Lexie 20.5" Chrome Wide Cord LED Chandelier
- 3. Spec 24" Polished Chrome LED Vanity Lighting
- 4. Moen Genta Chrome One-Handle Tub/Shower Faucet
- 5. Moen Genta Chrome One-Handle Bathroom Faucet
- 6. Riobel Pro Chrome Kitchen Faucet with Spray
- 7. Tokyo 7 5/8" Wide Plank 12mm AC4 Laminate Flooring
- 8. Classic Silver Stairs & Bedroom Carpet
- 9. Shnier 12" x 24" Vinyl Tile Bathroom Flooring
- 10. Matte White Shaker-Style Soft Close Cabinetry
- 11. Fir Stone C5122 Honed Quartz Kitchen Countertops
- 12. Inukshuk Grey Laminate Bathroom Countertops
- 13. Dove's Wing Paint