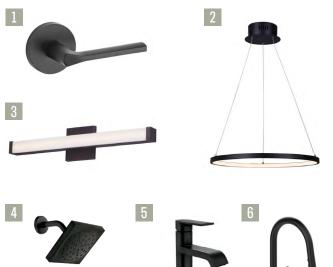

- Weiser Lisbon Matte Black Round Rose Door Hardware
- 2. Lexie 20.5" Matte Black Wide Cord LED Chandelier
- 3. Spec 24" Matte Black LED Vanity Lighting
- 4. Moen Genta Matte Black One-Handle Tub/Shower Faucet
- 5. Moen Genta Matte Black One-Handle Bathroom Faucet
- 6. Riobel Pro Matte Black Kitchen Faucet with Spray
- 7. Tokyo 7 5/8" Wide Plank 12mm AC4 Laminate Flooring
- 8. Classic Silver Stairs & Bedroom Carpet
- 9. 12" x 24" Carrerra Tile Bathroom Flooring
- 10. Verismo Flat-Panel Lower Kitchen Cabinetry
- 11. Matte White Shaker-Style Upper Kitchen & Vanity Cabinetry
- 12. Fir Stone V8011 Polished Quartz Kitchen Countertops
- 13. Calacatta Marble Laminate Bathroom Countertops
- 14. Dove's Wing Paint