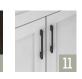

- Weiser Lisbon Matte Black Round Rose Door Hardware
- 2. Lexie 20.5" Matte Black Wide Cord LED Chandelier
- 3. Spec 24" Matte Black LED Vanity Lighting
- 4. Moen Genta Matte Black One-Handle Tub/Shower Faucet
- 5. Moen Genta Matte Black One-Handle Bathroom Faucet
- 6. Riobel Pro Matte Black Kitchen Faucet with Spray
- 7. Tokyo 7 5/8" Wide Plank 12mm AC4 Laminate Flooring
- 8. Classic Silver Stairs & Bedroom Carpet
- 9. 12" x 24" Carrerra Tile Bathroom Flooring
- 10. Verismo Flat-Panel Lower Kitchen Cabinetry
- 11. Matte White Shaker-Style Upper Kitchen & Vanity Cabinetry
- 12. Fir Stone V8011 Polished Quartz Kitchen Countertops
- 13. Calacatta Marble Laminate Bathroom Countertops
- 14. Dove's Wing Paint