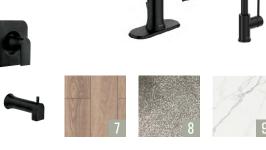

- Weiser Lisbon Matte Black Round Rose Door Hardware
- 2. Lexie 20.5" Matte Black Wide Cord LED Chandelier
- 3. Spec 24" Matte Black LED Vanity Lighting
- 4. Moen Genta Matte Black One-Handle Tub/Shower Faucet
- 5. Moen Genta Matte Black One-Handle Bathroom Faucet
- 6. Riobel Pro Matte Black Kitchen Faucet with Spray
- 7. Tokyo 7 5/8" Wide Plank 12mm AC4 Laminate Flooring
- 8. Classic Silver Stairs & Bedroom Carpet
- 9. 12" x 24" Carrerra Tile Bathroom Flooring
- 10. Verismo Flat-Panel Lower Kitchen Cabinetry
- 11. Matte White Shaker-Style Upper Kitchen & Vanity Cabinetry
- 12. Fir Stone V8011 Polished Quartz Kitchen Countertops
- 13. Calacatta Marble Laminate Bathroom Countertops
- 14. Dove's Wing Paint