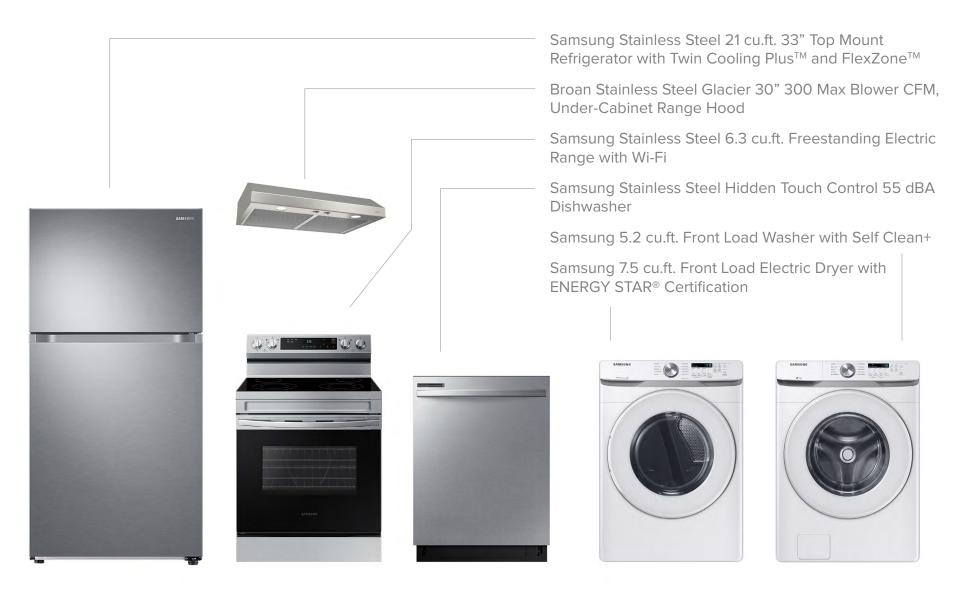

- Weiser Lisbon Matte Black Round Rose Door Hardware
- 2. Lexie 20.5" Matte Black Wide Cord LED Chandelier
- 3. Spec 24" Matte Black LED Vanity Lighting
- 4. Moen Genta Matte Black One-Handle Tub/Shower Faucet
- 5. Moen Genta Matte Black One-Handle Bathroom Faucet
- 6. Riobel Pro Matte Black Kitchen Faucet with Spray
- 7. Tokyo 7 5/8" Wide Plank 12mm AC4 Laminate Flooring
- 8. Classic Silver Stairs & Bedroom Carpet
- 9. 12" x 24" Carrerra Tile Bathroom Flooring
- 10. Verismo Flat-Panel Lower Kitchen Cabinetry
- 11. Matte White Shaker-Style Upper Kitchen & Vanity Cabinetry
- 12. Fir Stone V8011 Polished Quartz Kitchen Countertops
- 13. Calacatta Marble Laminate Bathroom Countertops
- 14. Dove's Wing Paint















## **APPLIANCES**