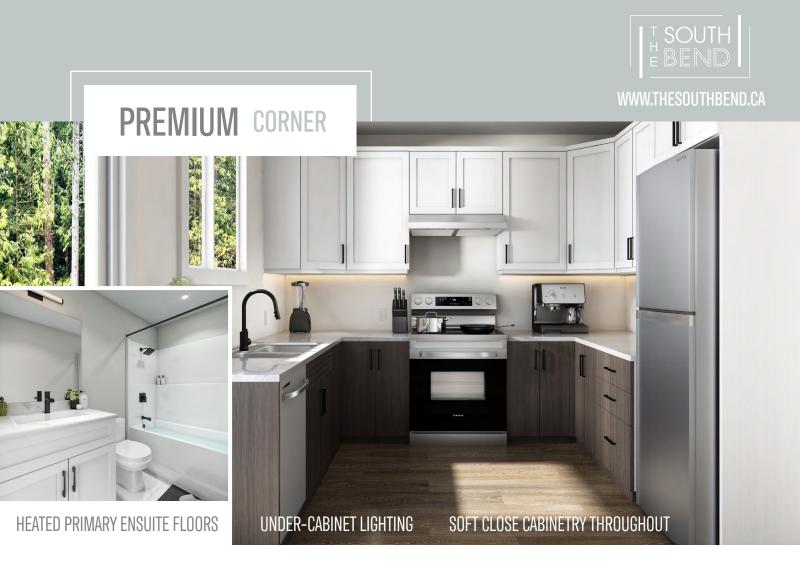

- Weiser Lisbon Matte Black Round Rose Door Hardware
- 2. Lexie 20.5" Matte Black Wide Cord LED Chandelier
- 3. Spec 24" Matte Black LED Vanity Lighting
- 4. Moen Genta Matte Black One-Handle Tub/Shower Faucet
- 5. Moen Genta Matte Black One-Handle Bathroom Faucet
- 6. Riobel Pro Matte Black Kitchen Faucet with Spray
- 7. Tokyo 7 5/8" Wide Plank 12mm AC4 Laminate Flooring
- 8. Classic Silver Stairs & Bedroom Carpet
- 9. 12" x 24" Carrerra Tile Bathroom Flooring
- 10. Verismo Flat-Panel Lower Kitchen Cabinetry
- 11. Matte White Shaker-Style Upper Kitchen & Vanity Cabinetry
- 12. Fir Stone V8011 Polished Quartz Kitchen Countertops
- 13. Calacatta Marble Laminate Bathroom Countertops
- 14. Dove's Wing Paint