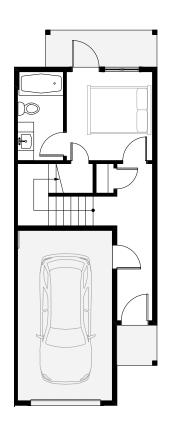

## LAYOUT 04 | PREMIUM

GARDEN ACCESS | +/- 1,428 SQFT | 132, 135, 139, 143

**LOWER** 

MAIN

**UPPER** 

The Developer reserves the right to make changes to the floor plans, features, materials, fixtures, finishings, specifications, designs, plans, and dimensions. Actual townhomes may have minor variations from the plan illustrated above. Floor plans and all dimensions are taken from the architectural drawings and are approximate. Square footage is converted from square meters and taken from the Disclosure Statement in Exhibit 3.1, Form V Schedule of Unit Entitlement - Total Area in m², is approximate, and varies from the total square footage found on the architectural plans. Actual dimensions and square footage once complete may be different. E.& O.E.