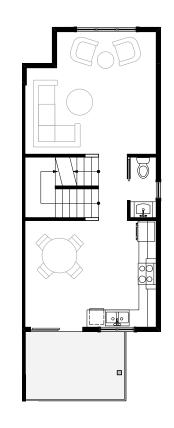

## LAYOUT 04 | PREMIUM

GARDEN ACCESS | +/- 1,428 SQFT | 132, 135, 139, 143

**LOWER** 

MAIN

**UPPER** 

The Developer reserves the right to make changes to the floor plans, features, materials, fixtures, finishings, specifications, designs, plans, and dimensions. Actual townhomes may have minor variations from the plan illustrated above. Floor plans and all dimensions are taken from the architectural drawings and are approximate. Square footage is converted from square meters and taken from the Disclosure Statement in Exhibit 3.1, Form V Schedule of Unit Entitlement - Total Area in m², is approximate, and varies from the total square footage found on the architectural plans. Actual dimensions and square footage once complete may be different. E.& O.E.