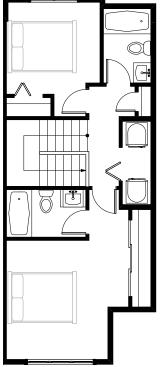

## LAYOUT 04 | PREMIUM

GARDEN ACCESS | +/- 1,428 SQFT | 132, 135, 139, 143

**LOWER** 

MAIN

**UPPER** 

The Developer reserves the right to make changes to the floor plans, features, materials, fixtures, finishings, specifications, designs, plans, and dimensions. Actual townhomes may have minor variations from the plan illustrated above. Floor plans and all dimensions are taken from the architectural drawings and are approximate. Square footage is converted from square meters and taken from the Disclosure Statement in Exhibit 3.1, Form V Schedule of Unit Entitlement - Total Area in m², is approximate, and varies from the total square footage found on the architectural plans. Actual dimensions and square footage once complete may be different. E.& O.E.