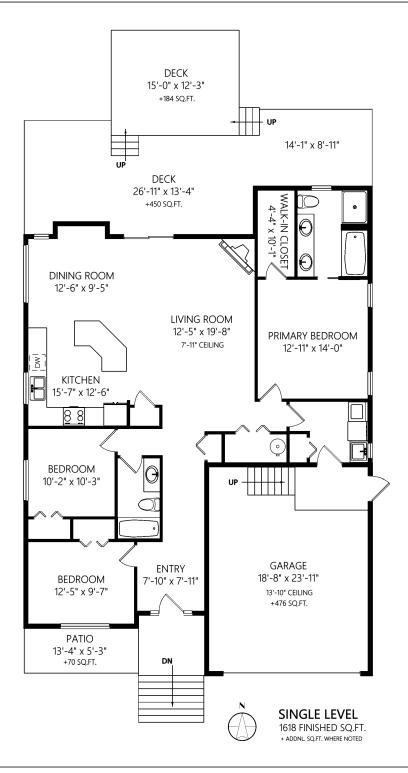

Royal LePage Nanaimo Realty

|              | Fin. Sq.Ft. | UnFin. Sq.Ft. | Total Sq.Ft. | Shown length and width dimensions are approximate.                       |
|--------------|-------------|---------------|--------------|--------------------------------------------------------------------------|
| Single Level | 1618        | 0             | 1618         | Area sq.ft. is representative of the on-site measurements. (1" accuracy) |
| Garage       | 0           | 476           | 476          |                                                                          |
| Tota         | 1618        | 476           | 2094         | standard                                                                 |

|              |       | Fin. Sq.Ft. | UnFin. Sq.Ft. | Total Sq.Ft. |
|--------------|-------|-------------|---------------|--------------|
| Single Level |       | 1618        | 0             | 1618         |
| Garage       |       | 0           | 476           | 476          |
|              | Total | 1618        | 476           | 2094         |