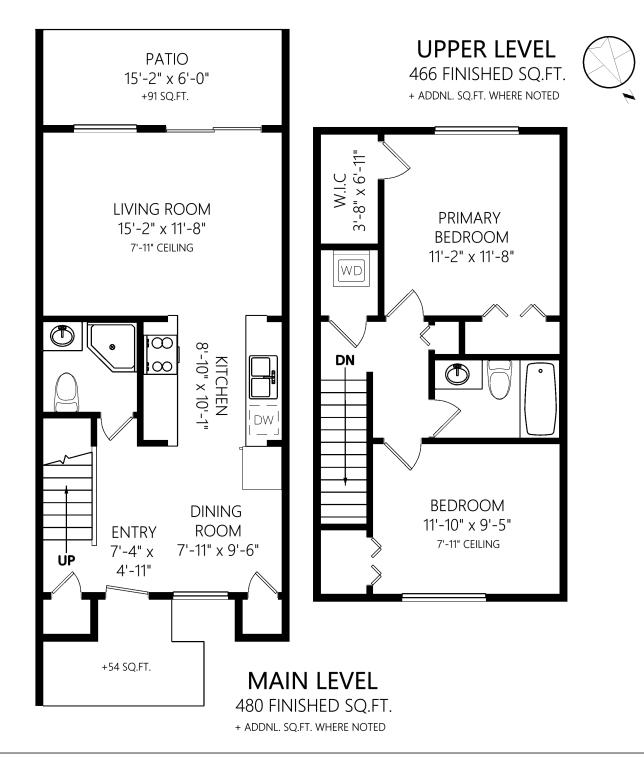

Royal LePage Nanaimo Realty

Shown length and width dimensions are approximate. Area sq.ft. is representative of the on-site measurements. (1" accuracy)

standardres.ca

Figures, Calculations, and Representations are for indicative and promotional purpose only. VI Standard Real Estate Services Inc. will not be liable for any damages of any kind arising from the mis-use of this information.

|             |       | Fin. Sq.Ft. | UnFin. Sq.Ft. | Total Sq.Ft. |
|-------------|-------|-------------|---------------|--------------|
| Main Level  |       | 480         | 0             | 480          |
| Upper Level |       | 466         | 0             | 466          |
|             | Total | 946         | 0             | 946          |