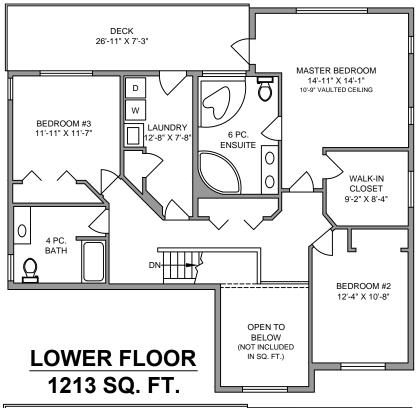

## UPPER FLOOR 1339 SQ. FT.

| FLOOR | AREA (SQ. FT.) |        |              |
|-------|----------------|--------|--------------|
|       | FINISHED       | GARAGE | DECK / PATIO |
| MAIN  | 1446           | 560    | 363          |
| UPPER | 1339           | -      | 194          |
| LOWER | 1213           | -      | 193          |
|       |                |        |              |
| TOTAL | 3998           | 560    | 750          |