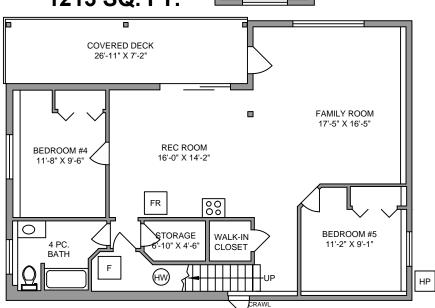

| FLOOR | AREA (SQ. FT.) |        |              |
|-------|----------------|--------|--------------|
|       | FINISHED       | GARAGE | DECK / PATIO |
| MAIN  | 1446           | 560    | 363          |
| UPPER | 1339           | -      | 194          |
| LOWER | 1213           | -      | 193          |
|       |                |        |              |
| TOTAL | 3998           | 560    | 750          |