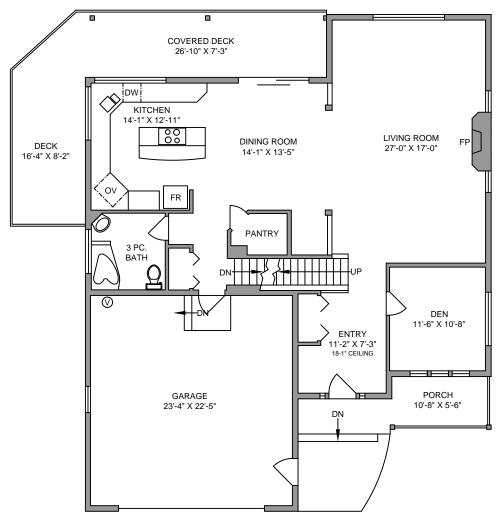

## MAIN FLOOR 1446 SQ. FT. 9' CEILING

| FLOOR | AREA (SQ. FT.) |        |              |
|-------|----------------|--------|--------------|
|       | FINISHED       | GARAGE | DECK / PATIO |
| MAIN  | 1446           | 560    | 363          |
| UPPER | 1339           | -      | 194          |
| LOWER | 1213           | -      | 193          |
|       |                |        |              |
| TOTAL | 3998           | 560    | 750          |