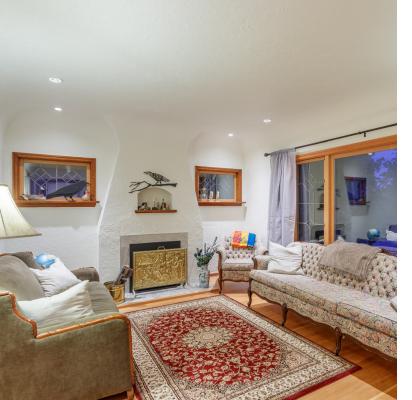

Offering 1,541 sqft of finished living space with 2 bedrooms and 2 bathrooms, this home boasts charming features of the era in which it was built whilst benefiting from a top to bottom renovation.

The formal living room, just off the main entry, features custom leaded-glass windows and a cozy fireplace around which to gather on chilly evenings, and transitions through to the spacious dining area and new kitchen, now offering a modern open concept and boasting high-end retro appliances, an integrated dishwasher, and an apron-front sink that preserves the period look and feel. Both the master and second bedroom are conveniently located on the main floor while the tastefully finished 3-piece spa-like main bathroom with a classic clawfoot tub, conveying a sense of luxury, completes this floor.