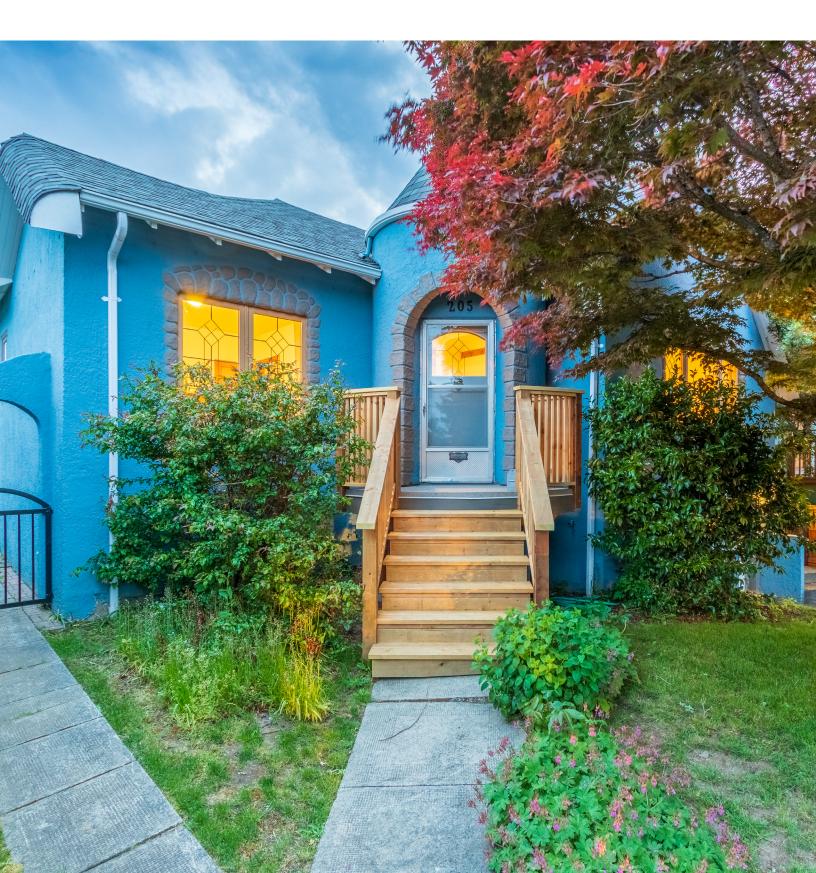

## **205 PINE STREET** Old City | Nanaimo

JAHELKA REAL ESTATE GROUP

Real Estate Redefined

## WELCOME HOME ...

Extensively updated main level entry home situated on a 0.15-acre Old City lot with *Style:* access from Pine and Harvey, conveniently located a short distance from all amenities and Nanaimo's downtown.

Offering 1,541 sqft of finished living space with 2 bedrooms and 2 bathrooms, this home boasts charming features of the era in which it was built whilst benefiting from a top to bottom renovation.

The formal living room, just off the main entry, features custom leaded-glass windows and a cozy fireplace around which to gather on chilly evenings, and transitions through to the spacious dining area and new kitchen, now offering a modern open concept and boasting high-end retro appliances, an integrated dishwasher, and an apron-front sink that preserves the period look and feel. Both the master and second bedroom are conveniently located on the main floor while the tastefully finished 3-piece spa-like main bathroom with a classic clawfoot tub, conveying a sense of luxury, completes this floor.