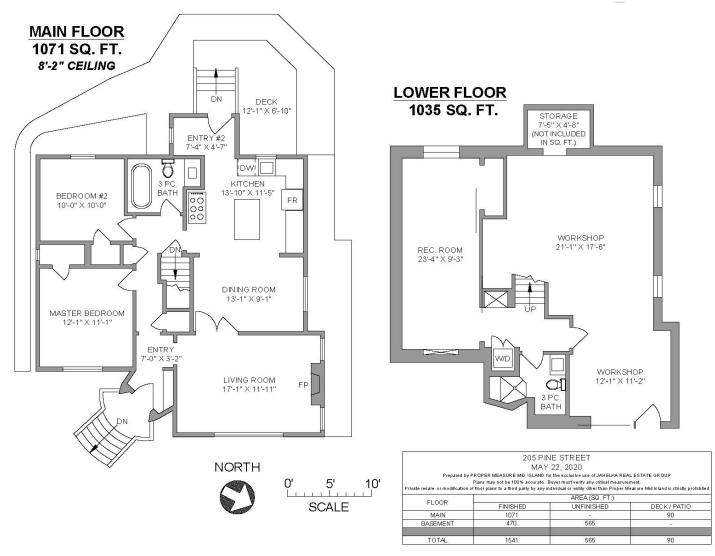

Offering 1,541 sqft of finished living space with 2 bedrooms and 2 bathrooms, this home boasts charming features of the era in which it was built whilst benefiting from a top to bottom renovation.

The formal living room, just off the main entry, features custom leaded-glass windows and a cozy fireplace around which to gather on chilly evenings, and transitions through to the spacious dining area and new kitchen, now offering a modern open concept and boasting high-end retro appliances, an integrated dishwasher, and an apron-front sink that preserves the period look and feel. Both the master and second bedroom are conveniently located on the main floor while the tastefully finished 3-piece spa-like main bathroom with a classic clawfoot tub, conveying a sense of luxury, completes this floor.

A brand new, contemporary second bathroom downstairs boasts a custom shower with a heated floor and bench, while the rec room is the perfect venue for games or movie night, and a large workshop, the ideal space for projects, will meet all your storage needs.

## FEATURES

Bedrooms: Bathrooms: Living Area:

Lot Size:

Main Level Entry + Basement 2 2 1,541 Sqft. 0.15 Acres Access from 2 streets, extensive

**FEATURED LISTING** by Julien Prevost, BA Econ

C 778.269.1043 P 250.751.0804 TF 1.800.377.4374 julien@jahelkagroup.com www.jahelkarealestategroup.com www.vancouverislandpropertysearch.com