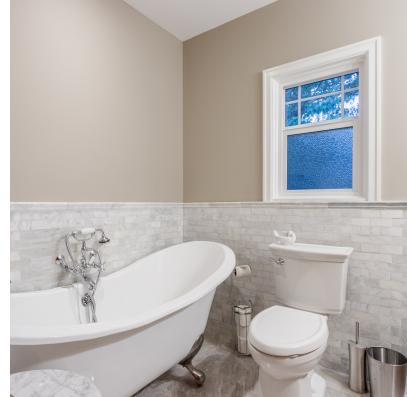

Offering 1,541 sqft of finished living space with 2 bedrooms and 2 bathrooms, this home boasts charming features of the era in which it was built whilst benefiting from a top to bottom renovation.

The formal living room, just off the main entry, features custom leaded-glass windows and a cozy fireplace around which to gather on chilly evenings, and transitions through to the spacious dining area and new kitchen, now offering a modern open concept and boasting high-end retro appliances, an integrated dishwasher, and an apron-front sink that preserves the period look and feel. Both the master and second bedroom are conveniently located on the main floor while the tastefully finished 3-piece spa-like main bathroom with a classic clawfoot tub, conveying a sense of luxury, completes this floor.