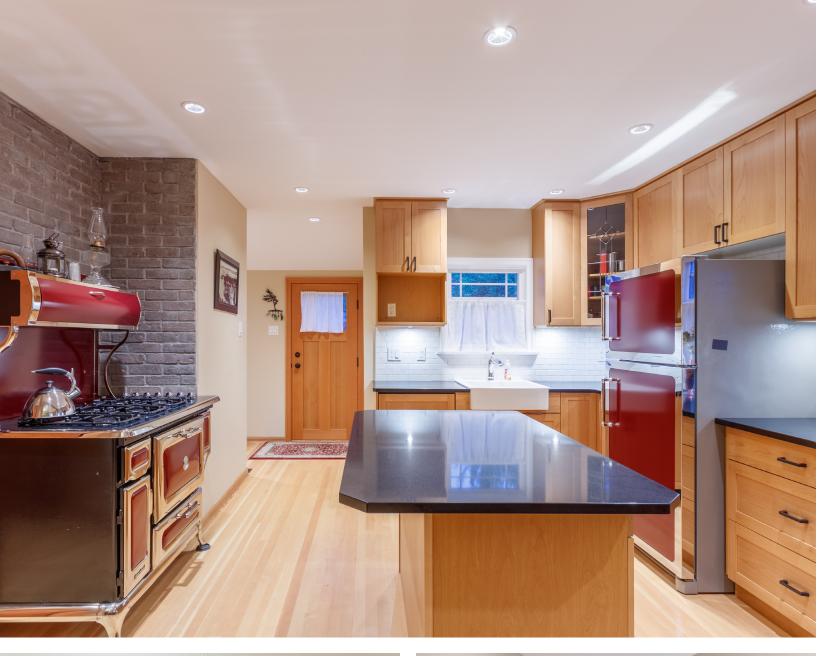

Offering 1,541 sqft of finished living space with 2 bedrooms and 2 bathrooms, this home boasts charming features of the era in which it was built whilst benefiting from a top to bottom renovation.

The formal living room, just off the main entry, features custom leaded-glass windows and a cozy fireplace around which to gather on chilly evenings, and transitions through to the spacious dining area and new kitchen, now offering a modern open concept and boasting high-end retro appliances, an integrated dishwasher, and an apron-front sink that preserves the period look and feel. Both the master and second bedroom are conveniently located on the main floor while the tastefully finished 3-piece spa-like main bathroom with a classic clawfoot tub, conveying a sense of luxury, completes this floor.