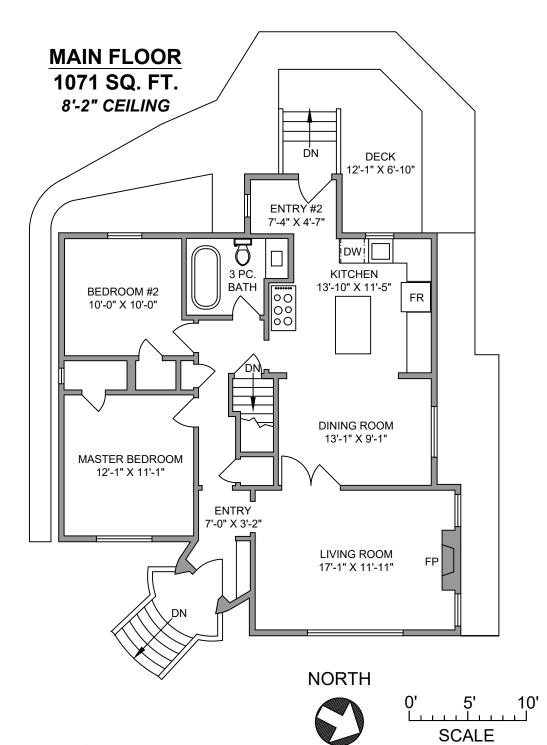

## 205 PINE STREET MAY 22, 2020

3 PC. BATH

Prepared by PROPER MEASURE MID ISLAND for the exclusive use of JAHELKA REAL ESTATE GROUP Plans may not be 100% accurate. Buyer must verify any critical measurement.

|  | Private resale or modification or floor plans to a triffd party by any individual or entity other than Proper Measure wild island is strictly prohibited |                |            |              |
|--|----------------------------------------------------------------------------------------------------------------------------------------------------------|----------------|------------|--------------|
|  | FLOOR                                                                                                                                                    | AREA (SQ. FT.) |            |              |
|  |                                                                                                                                                          | FINISHED       | UNFINISHED | DECK / PATIO |
|  | MAIN                                                                                                                                                     | 1071           | -          | 90           |
|  | BASEMENT                                                                                                                                                 | 470            | 565        | 1            |
|  |                                                                                                                                                          |                |            |              |
|  | TOTAL                                                                                                                                                    | 1541           | 565        | 90           |