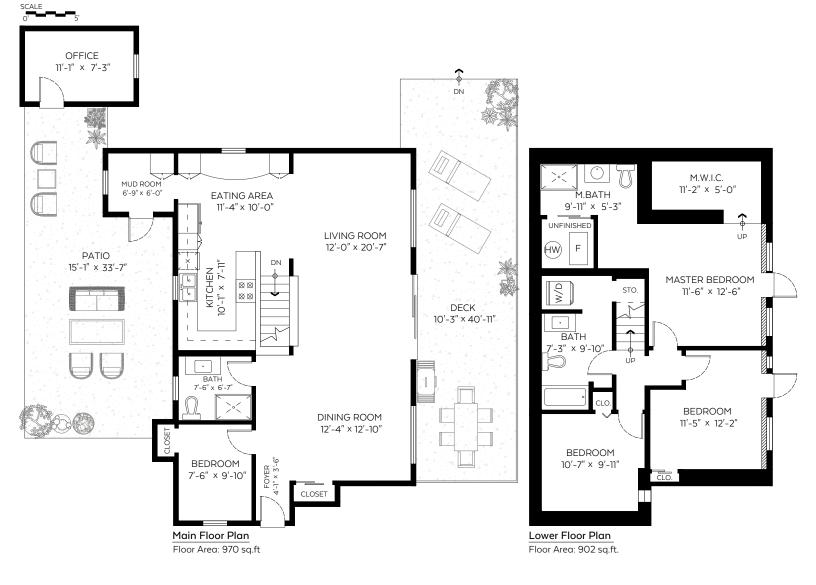

## 2841 Panorama Drive, North Vancouver, B.C.

| Main Floor:<br>Lower Floor: | 970 sq.ft.<br>902 sq.ft. |
|-----------------------------|--------------------------|
| Total:                      | 1,872 sq.ft.             |
| A '1' A                     |                          |

| Auxiliary Area |            |
|----------------|------------|
| Patio:         | 428 sq.ft. |
|                | 470 0      |

| Deck:   | 430 sq.ft. |
|---------|------------|
| Office: | 100 sq.ft. |

Measured on: June 18, 2018

The floor plan is not suitable for architectural/construction and is covered under E&O. © Excelsior Measuring Inc. 2018. All rights reserved for Excelsior Measuring Inc. Users shall not publish and distribute such material (in whole or in part) and/or incorporate it in other works in any form.