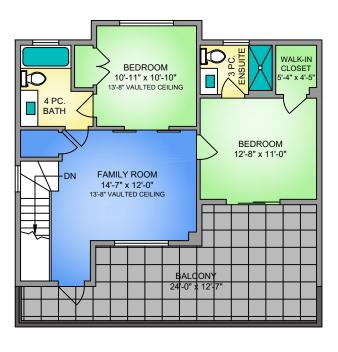

# FIRST FLOOR 365 SQ. FT. 10' CEILING HEIGHT



### **NORTH**







250-884-9753 matt@propermeasure.com www.propermeasure.com

# SECOND FLOOR 908 SQ. FT. 9' CEILING HEIGHT



### THIRD FLOOR 698 SQ. FT.



### UNIT 116 - 1454 BEAR MOUNTAIN PARKWAY JANUARY 2, 2019

PREPARED FOR THE EXCLUSIVE USE OF JULIA ABRAHAM
PLANS MAY NOT BE 100% ACCURATE, IF CRITICAL BUYER TO VERIFY.

ARFA (SO. FT.)

| FLOOR  | AREA (SQ. FT.) |        |                 |
|--------|----------------|--------|-----------------|
|        | FINISHED       | GARAGE | BALCONY / PATIO |
| FIRST  | 365            | 543    | -               |
| SECOND | 908            | -      | 544             |
| THIRD  | 698            | -      | 280             |
|        |                |        |                 |
| TOTAL  | 1971           | 543    | 824             |
|        |                |        |                 |