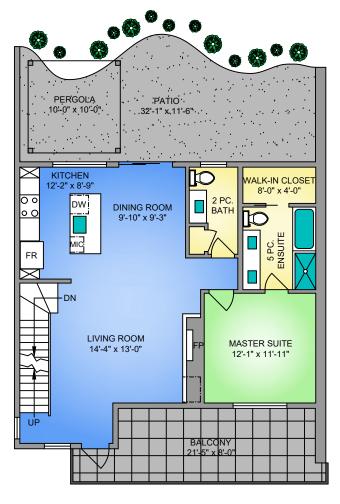

# FIRST FLOOR 365 SQ. FT. 10' CEILING HEIGHT



### **NORTH**







250-884-9753 matt@propermeasure.com www.propermeasure.com

# SECOND FLOOR 908 SQ. FT. 9' CEILING HEIGHT



### THIRD FLOOR 698 SQ. FT.



### UNIT 116 - 1454 BEAR MOUNTAIN PARKWAY JANUARY 2, 2019

PREPARED FOR THE EXCLUSIVE USE OF JULIA ABRAHAM
PLANS MAY NOT BE 100% ACCURATE, IF CRITICAL BUYER TO VERIFY.

ARFA (SO. FT.)

| FLOOR  | AREA (SQ. FT.) |        |                 |
|--------|----------------|--------|-----------------|
|        | FINISHED       | GARAGE | BALCONY / PATIO |
| FIRST  | 365            | 543    | -               |
| SECOND | 908            | -      | 544             |
| THIRD  | 698            | -      | 280             |
|        |                |        |                 |
| TOTAL  | 1971           | 543    | 824             |
|        |                |        |                 |