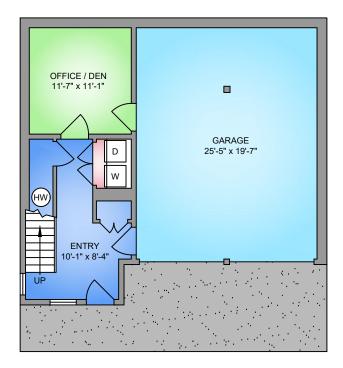

# FIRST FLOOR 365 SQ. FT. 10' CEILING HEIGHT



### **NORTH**







250-884-9753 matt@propermeasure.com www.propermeasure.com

# SECOND FLOOR 908 SQ. FT. 9' CEILING HEIGHT



### THIRD FLOOR 698 SQ. FT.



### UNIT 116 - 1454 BEAR MOUNTAIN PARKWAY JANUARY 2, 2019

PREPARED FOR THE EXCLUSIVE USE OF JULIA ABRAHAM
PLANS MAY NOT BE 100% ACCURATE, IF CRITICAL BUYER TO VERIFY.

ARFA (SO. FT.)

| FLOOR  | AREA (SQ. FT.) |        |                 |
|--------|----------------|--------|-----------------|
|        | FINISHED       | GARAGE | BALCONY / PATIO |
| FIRST  | 365            | 543    | -               |
| SECOND | 908            | -      | 544             |
| THIRD  | 698            | -      | 280             |
|        |                |        |                 |
| TOTAL  | 1971           | 543    | 824             |
|        |