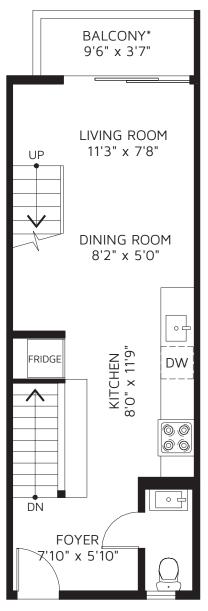

## **PLACE FOURTEEN**

407 - 1363 CLYDE AVE, WEST VANCOUVER, V7T 2W9

**BELOW MAIN FLOOR** 

MAIN FLOOR

**UPPER FLOOR\*** 

| MAIN FLOOR<br>BELOW MAIN FLOOR<br>TOTAL FINISHED AREA    | 397 | SQ FT<br>SQ FT<br><b>SQ FT</b> |
|----------------------------------------------------------|-----|--------------------------------|
| LOFT*<br>BALCONY*<br>*NOT INCLUDED IN OVERALL SQUARE FOO | 40  | SQ FT<br>SQ FT                 |