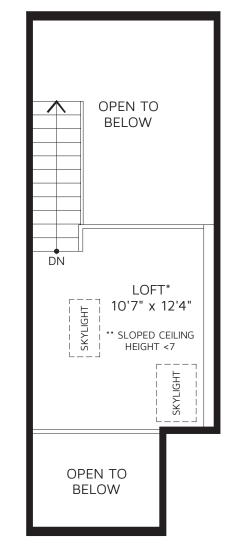

## **PLACE FOURTEEN**

407 - 1363 CLYDE AVE, WEST VANCOUVER, V7T 2W9

**BELOW MAIN FLOOR** 

MAIN FLOOR

**UPPER FLOOR\*** 

| MAIN FLOOR<br>BELOW MAIN FLOOR<br>TOTAL FINISHED AREA    | 397 | SQ FT<br>SQ FT<br><b>SQ FT</b> |
|----------------------------------------------------------|-----|--------------------------------|
| LOFT*<br>BALCONY*<br>*NOT INCLUDED IN OVERALL SQUARE FOO | 40  | SQ FT<br>SQ FT                 |

\*NOT INCLUDED IN OVERALL SQUARE FOOTAGE