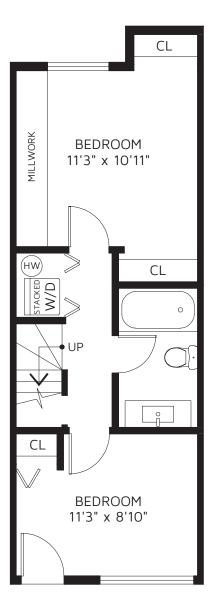

## **PLACE FOURTEEN**

407 - 1363 CLYDE AVE, WEST VANCOUVER, V7T 2W9

**BELOW MAIN FLOOR** 

MAIN FLOOR

**UPPER FLOOR\*** 

| MAIN FLOOR<br>BELOW MAIN FLOOR<br>TOTAL FINISHED AREA    | 397 | SQ FT<br>SQ FT<br><b>SQ FT</b> |
|----------------------------------------------------------|-----|--------------------------------|
| LOFT*<br>BALCONY*<br>*NOT INCLUDED IN OVERALL SQUARE FOO | 40  | SQ FT<br>SQ FT                 |