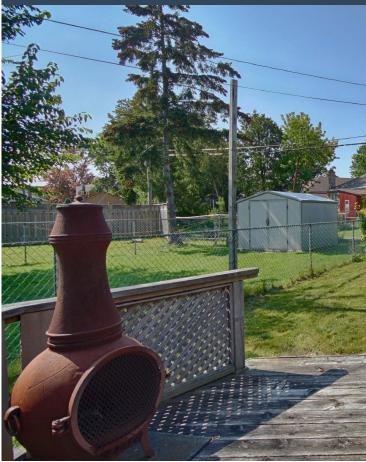

#### BACKYARD

- Entertainment sized raised wooden deck
- Large custom Barn style shed
- Fenced yard