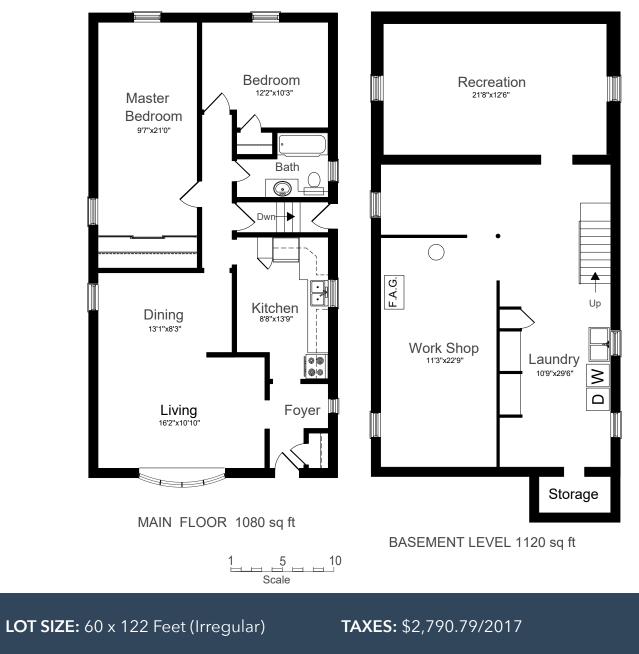

# **FLOOR PLAN**

BEDROOMS: 2

POSSESSION: Immediate/tba

**BATHROOMS:** 1x4

# **PARKING:** 2 car parking

direct 416.390.2566 | office 416.443.0300 | fax 416.443.8619 | karen@karenmillar.com | karenmillarteam.com

Prospective purchasers should satisfy themselves as the accuracy of the information contained in this feature sheet. All measurements are approximate. The statements contained herein are based on sources which we believe are reliable, but for which we assume no responsibility.

# 33 Archwood Crescent