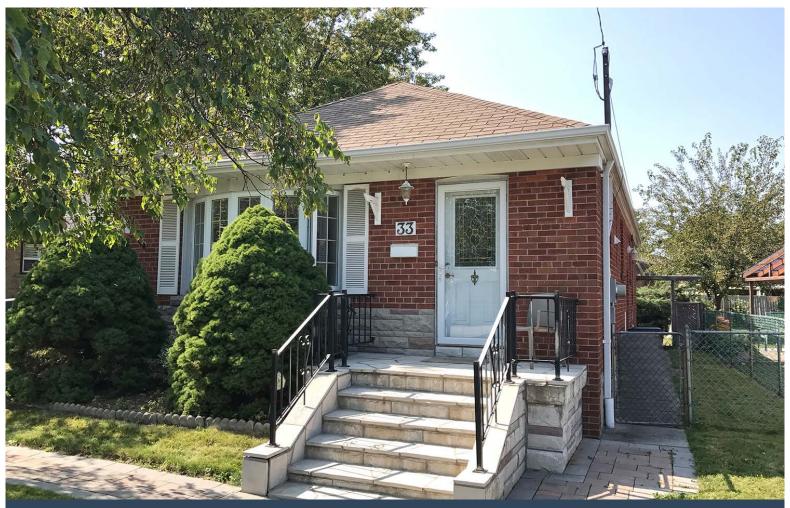

# 33 Archwood Crescent

#### **FRONT EXTERIOR**

- Two car parking
- Mature trees & shrubs
- Two interlocking stone pathways
- Inlaid stone steps & porch