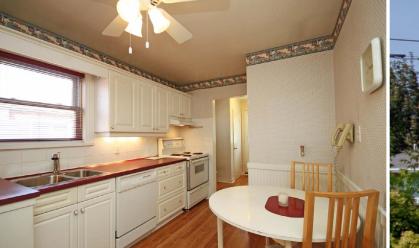

#### **KITCHEN**

- Updated
- · Laminate flooring
- Eat-in area
- Ceiling fan
- · Panasonic microwave
- · Frigidaire fridge
- · Built-in Maytag dishwasher
- McClary stove
- · Ceramic tile back splash