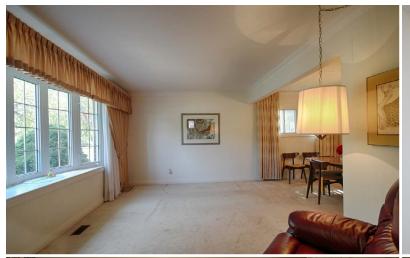

#### LIVING ROOM

- Hardwood flooring under broadloom
- · Bow window
- Crown moulding
- · Overlooks front garden

# **DINING ROOM**

- Hardwood flooring under broadloom
- Crown moulding