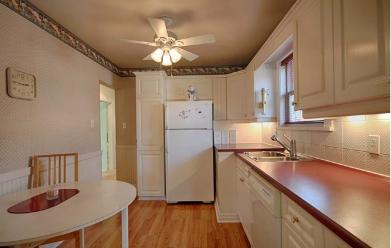

#### **KITCHEN**

- Updated
- · Laminate flooring
- Eat-in area
- Ceiling fan
- · Panasonic microwave
- · Frigidaire fridge
- · Built-in Maytag dishwasher
- McClary stove
- · Ceramic tile back splash