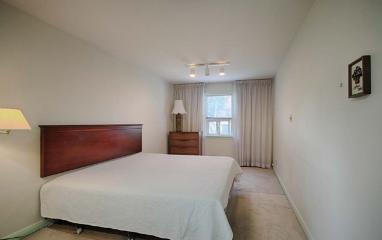

# MASTER BEDROOM

 Hardwood flooring under broadloom

- · Overlooks side & back gardens
- Wall-to-wall floor-to-ceiling mirrored closet with built-in organizers

# BEDROOM

- Hardwood flooring
- Overlooks back garden
- · Closet with built-in shelving