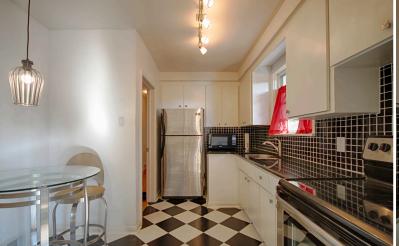

# **KITCHEN**

- · Ceramic tile backsplash
- Eat-in area
- Granite countertop
- Frigidaire fridge '09
- Frigidaire stove '16
- · Vinyl tile flooring
- Tilt window overlooks back garden
- Stainless steel inlay double sink