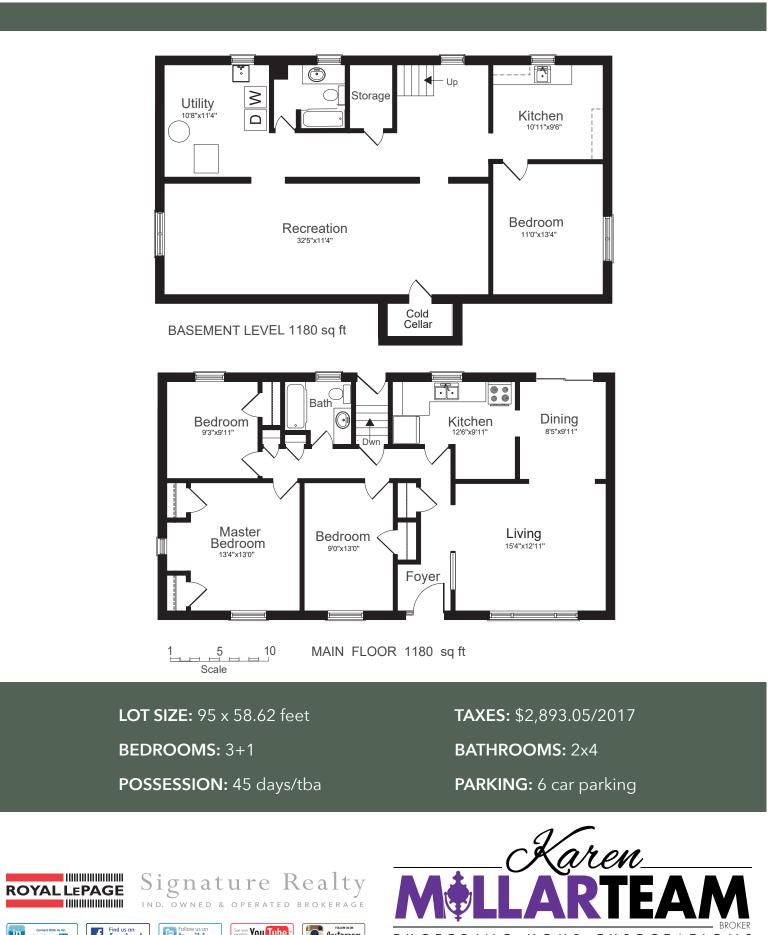

# FOYER

· Vinyl tile flooring

# MAIN FLOOR

- Coat closet
- Linen closet
- · Broom closet
- Hardwood flooring
- · Walk-out to back garden

# LIVING ROOM

- Hardwood flooring
- Extra-large casement window
- Overlooks front garden
- Crown moulding

# DINING ROOM

- Sliding door walkout to deck
- $\cdot$  Hardwood flooring

# **KITCHEN**

- · Ceramic tile backsplash
- Eat-in area
- Granite countertop
- Frigidaire fridge '09
- Frigidaire stove '16
- · Vinyl tile flooring
- Tilt window overlooks back garden
- Stainless steel inlay double sink

- Hardwood flooring
- $\cdot$  His & Her closets
- Tilt window overlooking front garden

### BEDROOM

- Hardwood flooring
- $\cdot$  Closet
- Tilt window overlooking front garden

#### BEDROOM

- Hardwood flooring
- Closet
- Tilt window overlooking back garden

## **4 PIECE BATHROOM**

- Updated
- · Overlooks backyard
- · Ceramic tile surround
- Vinyl flooring

## LOWER LEVEL

- · Vinyl tile flooring
- · Above-ground window
- · Deep storage closet under stairs

## **KITCHEN**

- · Laminate flooring
- Built-in cabinets
- Built-in counter with stainless steel sink
- · 220v outlet for electric stove
- · Above-ground window

#### **BEDROOM/OFFICE**

- Broadloom
- · Above-ground window

#### **RECREATION ROOM**

- · Above-ground window
- Unspoiled
- Access to Cold Room

#### UTILITY/LAUNDRY ROOM

- High efficiency furnace '11
- Hot water tank owned '17
- · 100 amp service

#### **4 PIECE BATHROOM**

· Above-ground window