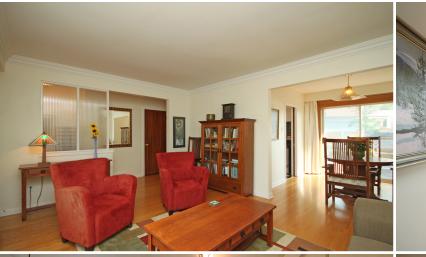

# MAIN FLOOR

- Coat closet
- Linen closet
- · Broom closet
- Hardwood flooring
- · Walk-out to back garden

# LIVING ROOM

- Hardwood flooring
- Extra-large casement window
- Overlooks front garden
- Crown moulding