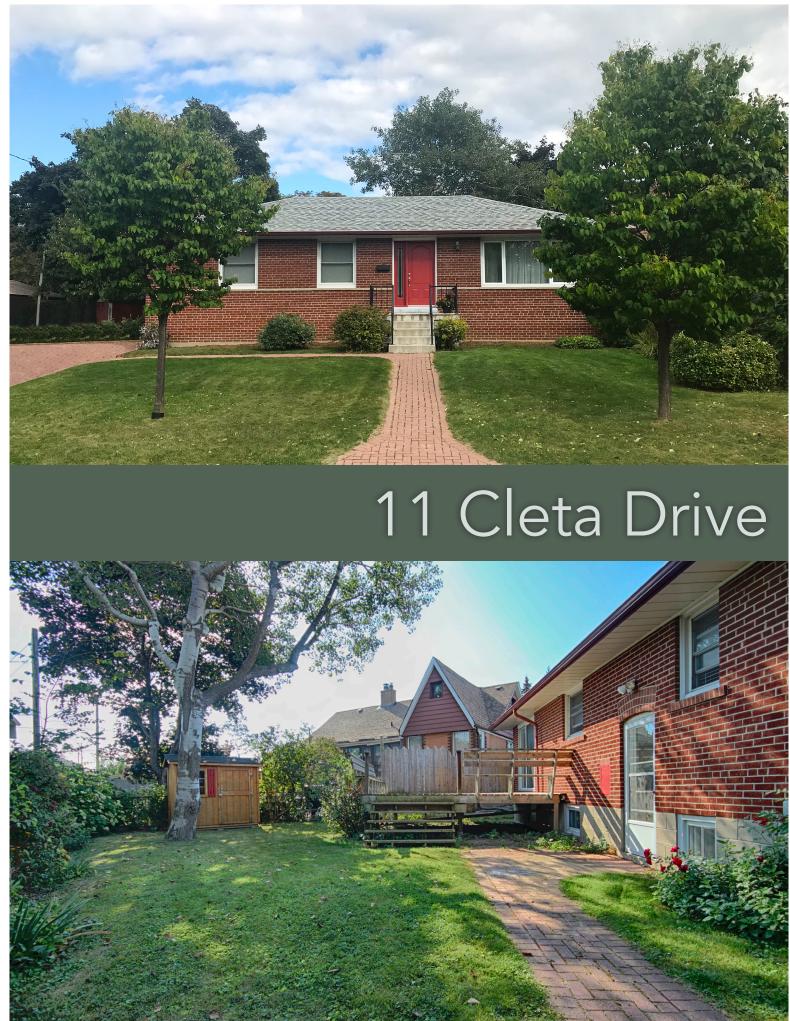

# FRONT EXTERIOR

- $\cdot$  Double width driveway
- Six car parking
- Interlocking stone driveway & walkways
- Mature trees & shrubs

## BACKYARD

- Raised wooden deck
- Garden shed