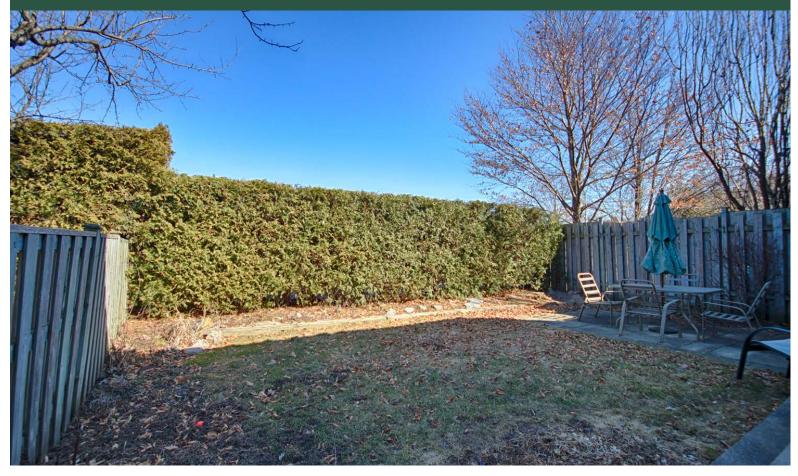

# FLOOR PLAN





Garage

MAIN FLOOR 1040 sq ft



**BATHROOMS:** 2 x 4, 1 x 2

POSSESSION: 90 days/tba

**TAXES:** \$3,161.02/2017

10 <u>5 – –</u> Scale

**BEDROOMS:** 4 + 1

**PARKING:** Single car garage & 2 car parking





# 17 Redwillow Drive















# SPECIAL FEATURES

- High efficiency furnace '11
- Central air conditioning
- 100 amp service
- Mostly updated window

#### FRONT EXTERIOR

- Mature trees & shrubs
- Two car parking
- Single car garage
- Interlocking brick walkway
- Covered patio with garage access

#### BACKYARD

- Patio
- Mature privacy Cedars
- Fenced yard

#### FOYER

- Broadloom
- Walk-in coat closet
- Large walk-in storage closet

#### KITCHEN

- Family sized
- Eat-in area
- Sliding door walk-out to garden
- GE fridge
- Maytag stove

#### **DINING ROOM**

Parquet flooring under broadloom

#### LIVING ROOM

- Parquet flooring under broadloom
- Fireplace "as is" with marble surround
- Two sliding door walk-outs to back garden

# **2 PIECE POWDER ROOM**

• Linen closet

#### **2ND LEVEL**

- Parquet floor