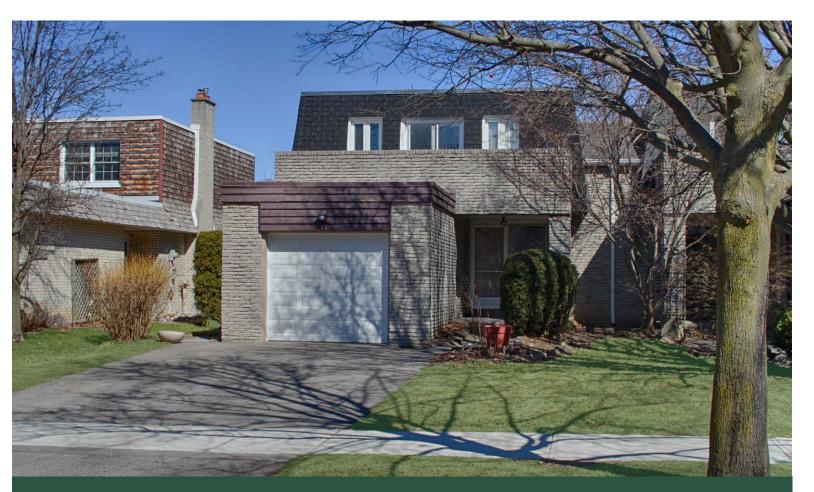

# 17 Redwillow Drive

#### FRONT EXTERIOR

- Mature trees & shrubs
- Two car parking
- Single car garage
- Interlocking brick walkway
- Covered patio with garage access

#### BACKYARD

- Patio
- Mature privacy Cedars
- Fenced yard