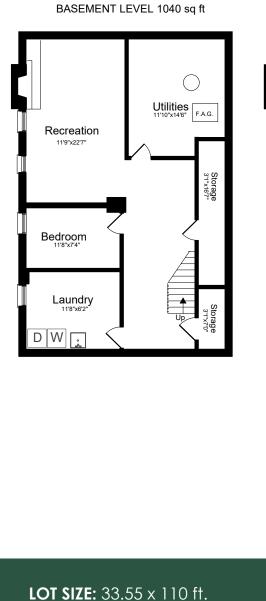

# LOWER LEVEL

- Paneled
- Two walk-on cold rooms

# LAUNDRY ROOM

- Kenmore washer
- Whirlpool dryer
- 100 amp service
- Built-in coat rack

# BEDROOM

• Broadloom

# **RECREATION ROOM**

- Broadloom
- Wood burning fireplace with brick surround
- Crown moulding

# UTILITY ROOM

- Workbench
- High efficiency furnace '11
- Hot water tank rental