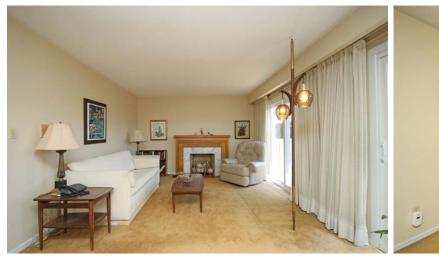

#### LIVING ROOM

- Parquet flooring under broadloom
- Fireplace "as is" with marble surround
- Two sliding door walk-outs to back garden