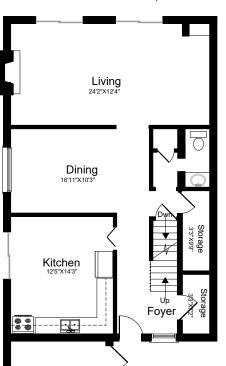

# FLOOR PLAN

Garage

MAIN FLOOR 1040 sq ft

**BATHROOMS:** 2 x 4, 1 x 2

POSSESSION: 90 days/tba

**TAXES:** \$3,161.02/2017

10 <u>5 – –</u> Scale

**BEDROOMS:** 4 + 1

**PARKING:** Single car garage & 2 car parking

#### FOYER

- Broadloom
- Walk-in coat closet
- Large walk-in storage closet

#### KITCHEN

- Family sized
- Eat-in area
- Sliding door walk-out to garden
- GE fridge
- Maytag stove

#### **DINING ROOM**

Parquet flooring under broadloom

#### LIVING ROOM

- Parquet flooring under broadloom
- Fireplace "as is" with marble surround
- Two sliding door walk-outs to back garden

# **2 PIECE POWDER ROOM**

• Linen closet