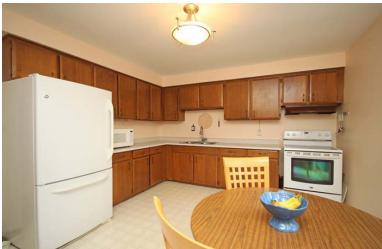

#### KITCHEN

- Family sized
- Eat-in area
- Sliding door walk-out to garden
- GE fridge
- Maytag stove