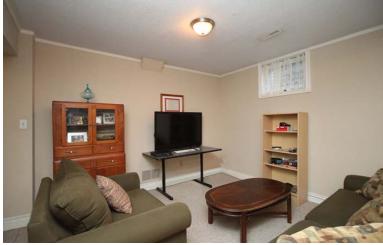

# **RECREATION ROOM**

- Broadloom
- Wood burning fireplace with brick surround
- Crown moulding