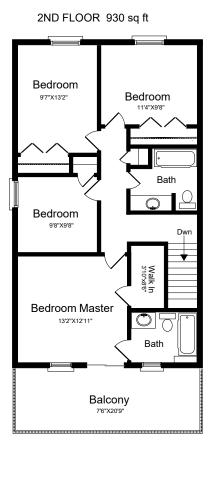

#### **2ND LEVEL**

- Parquet flooring
- Linen closet

#### MASTER BEDROOM

- Parquet flooring
- Sliding door walk-out to private balcony
- Walk-in closet

### **4 PIECE ENSUITE BATHROOM**

- Ceramic tile flooring & surround '13
- Built-in storage cabinet

#### BEDROOM

- Parquet flooring
- Closet

#### BEDROOM

- Parquet flooring
- Double closet
- Overlooks back garden

# BEDROOM

- Parquet flooring
- Double closet
- Overlooks back garden

# **4 PIECE BATHROOM**

- Ceramic tile flooring & surround '13
- Built-in storage cabinet