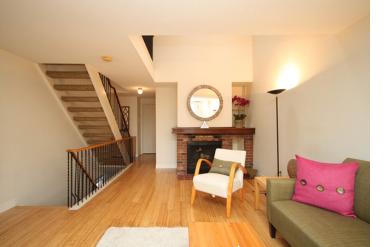

# FAMILY ROOM

- Cathedral ceiling
- New skylight
- Wood burning fireplace with brick surround & custom storage
- Bamboo flooring '13
- Large picture window '15
- Lots of natural sunlight

# **4 PIECE BATHROOM**

• Heated ceramic flooring