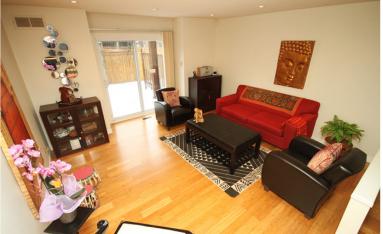

### LIVING ROOM

- Open concept
- Sunken room
- Bamboo flooring '13
- Sliding door walk-out to private backyard '15
- Pot lights

### **DINING ROOM**

- Open concept
- Bamboo flooring '13