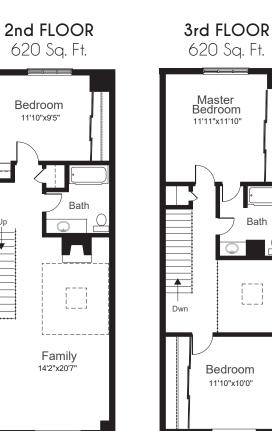

### 2ND LEVEL

- Linen closet
- Bamboo flooring '13

# FAMILY ROOM

- Cathedral ceiling
- New skylight
- Wood burning fireplace with brick surround & custom storage
- Bamboo flooring '13
- Large picture window '15
- Lots of natural sunlight

# **4 PIECE BATHROOM**

• Heated ceramic flooring

## BEDROOM

- Bamboo flooring '13
- Wall-to-wall closet with built-in organizers
- Picture window '15

### **3RD LEVEL**

- Bamboo flooring '13
- Walk-in linen closet
- Overlooks Family Room

## BEDROOM

- Broadloom
- Wall-to-wall closet with built-in organizers
- Picture window '15

## MASTER BEDROOM

- Wall-to-wall closet with built-in organizers
- Broadloom
- California style shutters
- Picture window '15

## 4 PIECE SEMI ENSUITE BATHROOM

• Heated ceramic flooring