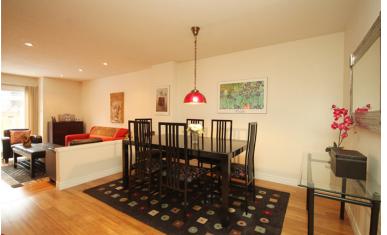

### **DINING ROOM**

- Open concept
- Bamboo flooring '13

### LIVING ROOM

- Open concept
- Sunken room
- Bamboo flooring '13
- Sliding door walk-out to private backyard '15
- Pot lights