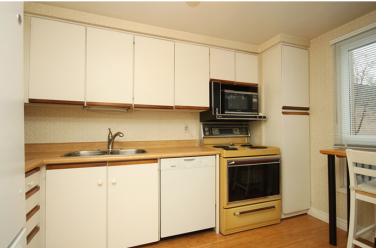

### **KITCHEN**

- Bamboo flooring '13
- Stainless steel double sink
- Lots of natural sunlight
- Royal stove
- GE bottom mount fridge
- Built-in Miele dishwasher
- Large picture window '15