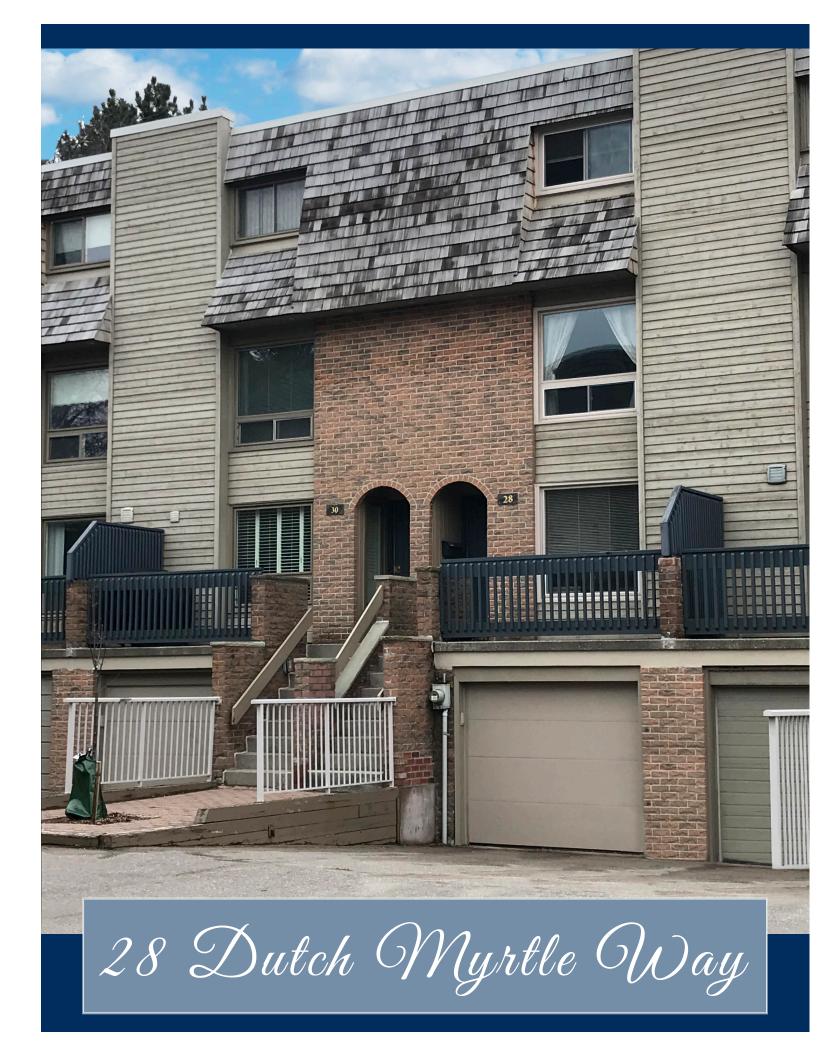

## FRONT EXTERIOR

- Private balcony
- One car parking
- Extra-large single car garage
  - Level 2 electric car charging station
  - New heavy duty insulated garage door with 2 openers
  - Storage closet with lighting
  - Stainless steel Frigidaire fridge
  - 100 amps