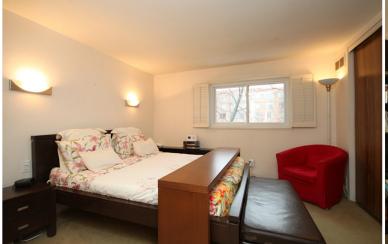

## MASTER BEDROOM

- Wall-to-wall closet with built-in organizers
- Broadloom
- California style shutters
- Picture window '15

## BEDROOM

- Bamboo flooring '13
- Wall-to-wall closet with built-in organizers
- Picture window '15

## BEDROOM

- Broadloom
- Wall-to-wall closet with built-in organizers
- Picture window '15