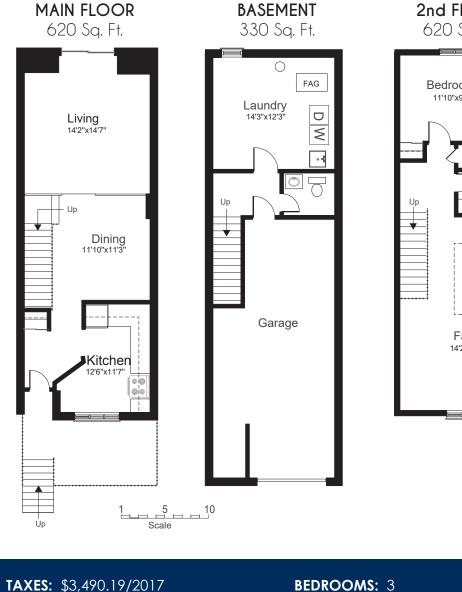

**BEDROOMS:** 3

BATHROOMS: 2x4, 1x2 **POSSESSION:** July 2018

Bedroom

11'10"x10'0"

MAINTENANCE FEE: \$580.00/mo includes water, cable, building insurance, common elements and parking

**B** Follow us on

Linked in. Find us on: facebook.

**PARKING:** Extra-large single car garage & 1 car parking

direct 416.390.2566 | office 416.443.0300 | fax 416.443.8619 | karen@karenmillar.com | karenmillarteam.com

follow us on Instagram

"You Tube"

Prospective purchasers should satisfy themselves as the accuracy of the information contained in this feature sheet. All measurements are approximate. The statements contained herein are based on sources which we believe are reliable, but for which we assume no responsibility.

#### **SPECIAL FEATURES**

- New roof
- New skylight
- Bamboo flooring '13
- Furnace '17
- Central air conditioning '15
- 100 amp service
- Central air conditioning
- Mostly new windows
- Extra-large garage with storage & level 2 charging station
- Central location

## FRONT EXTERIOR

- Private balcony
- One car parking
- Extra-large single car garage
  - Level 2 electric car charging station
  - New heavy duty insulated garage door with 2 openers
  - Storage closet with lighting
  - Stainless steel Frigidaire fridge
  - 100 amps

### BACKYARD

- Patio
- Privacy fencing

#### FOYER

- Bamboo flooring '13
- Coat closet

### **KITCHEN**

- Bamboo flooring '13
- Stainless steel double sink
- Lots of natural sunlight
- Royal stove
- GE bottom mount fridge
- Built-in Miele dishwasher
- Large picture window '15

### **DINING ROOM**

- Open concept
- Bamboo flooring '13

### LIVING ROOM

- Open concept
- Sunken room
- Bamboo flooring '13
- Sliding door walk-out to private backyard '15
- Pot lights

### 2ND LEVEL

- Linen closet
- Bamboo flooring '13

# FAMILY ROOM

- Cathedral ceiling
- New skylight
- Wood burning fireplace with brick surround & custom storage
- Bamboo flooring '13
- Large picture window '15
- Lots of natural sunlight

# **4 PIECE BATHROOM**

• Heated ceramic flooring

## BEDROOM

- Bamboo flooring '13
- Wall-to-wall closet with built-in organizers
- Picture window '15

### **3RD LEVEL**

- Bamboo flooring '13
- Walk-in linen closet
- Overlooks Family Room

## BEDROOM

- Broadloom
- Wall-to-wall closet with built-in organizers
- Picture window '15

## MASTER BEDROOM

- Wall-to-wall closet with built-in organizers
- Broadloom
- California style shutters
- Picture window '15

## 4 PIECE SEMI ENSUITE BATHROOM

• Heated ceramic flooring

## LOWER LEVEL

• Access to Garage

## 2 PIECE POWDER ROOM

• Ceramic tile flooring

## LAUNDRY/UTILITY ROOM

- Front loading Miele washer
- Kenmore dryer
- Above-ground window