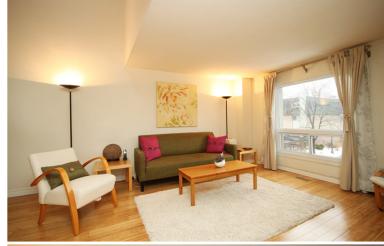

# FAMILY ROOM

- Cathedral ceiling
- New skylight
- Wood burning fireplace with brick surround & custom storage
- Bamboo flooring '13
- Large picture window '15
- Lots of natural sunlight