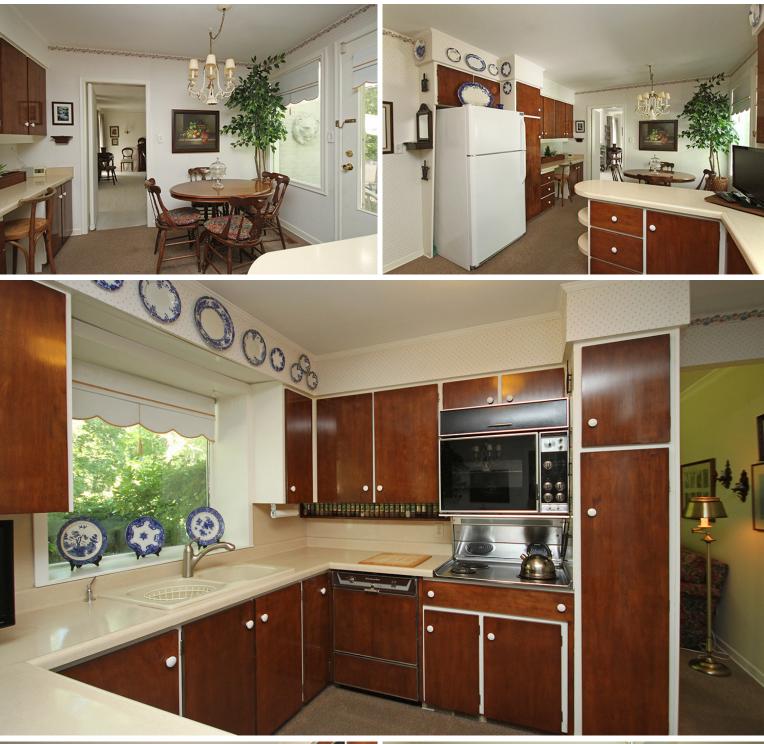

### **KITCHEN**

- Family sized
- Eat-in breakfast area
- Double sink with garburator
- Large picture window
- Walk-out to garden
- Breakfast bar
- Built-in spice rack
- Frigidaire fridge
- Built-in KitchenAid dishwasher
- Built-in cooktop
- Built-in Modern Maid oven
- Broadloom
- Overlooks back garden