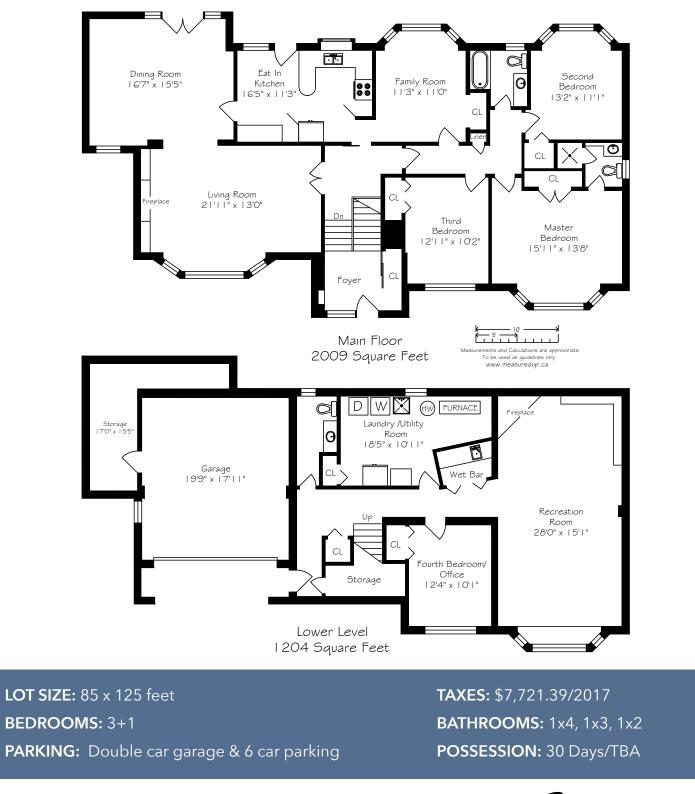

#### MAIN FLOOR

- Broadloom
- Linen closet

### **KITCHEN**

- Family sized
- Eat-in breakfast area
- Double sink with garburator
- Large picture window
- Walk-out to garden
- Breakfast bar
- Built-in spice rack
- Frigidaire fridge
- Built-in KitchenAid dishwasher
- Built-in cooktop
- Built-in Modern Maid oven
- Broadloom
- Overlooks back garden

#### **DINING ROOM**

- Formal room
- Broadloom
- Double Terrace door walkout
  to back garden
- Overlooks side, back & front gardens
- Crown moulding
- Two decorative floor-toceiling columns

## LIVING ROOM

- Double inlay glass door entrance
- Large bay window
- Overlooks front garden
- Custom built-in wooden shelving
- Gas fireplace with marble surround
- & wooden mantle
- Crown moulding
- Broadloom

### FAMILY ROOM/BEDROOM

- Large bay window
- Can be converted back to 4th bedroom
- Ceiling fan
- Crown moulding
- Double closet
- Access to attic
- Electric fireplace

#### MASTER BEDROOM

- Broadloom
- Large bay window
- Overlooks front garden
- Crown moulding
- Large double closet with built-in shelving

### **3 PIECE ENSUITE BATHROOM**

- Walk-in shower
- Ceramic tile surround
- Vanity with marble countertop

## BEDROOM

- Broadloom
- Double closet with hidden storage
- Large picture window
- Overlooks front garden

## BEDROOM

- Broadloom
- Large bay window
- Overlooks back garden
- Deep double closet
- Crown moulding

### **4 PIECE BATHROOM**

- Broadloom
- Ceramic tile tub surround
- Overlooks back garden
- Crown moulding

# LOWER LEVEL

- Broadloom
- Storage under stairs
- Walk-in storage closet
- Separate entrance
- Access to Wet Bar
  - Double door entry
  - Built-in shelving & storage cabinets
  - Stainless steel sink

## BEDROOM/DEN

- Broadloom
- Large above-ground window
- Overlooks front garden
- Custom built-in shelving

# **RECREATION ROOM**

- Broadloom
- Wood burning fireplace with stone surround
- Reclaimed wooden ceiling beams
- Paneled walls
- Custom built-in entertainment unit with shelving & storage
- Large above-ground bay window
- Overlooks front garden

## LAUNDRY/UTILITY ROOM

- Sliding double door storage closet
- Cedar closet
- Beaumark fridge
- Amana dryer
- Kenmore washer
- Hot water tank (rental)
- Furnace '93

# 2 PIECE POWDER ROOM

Broadloom