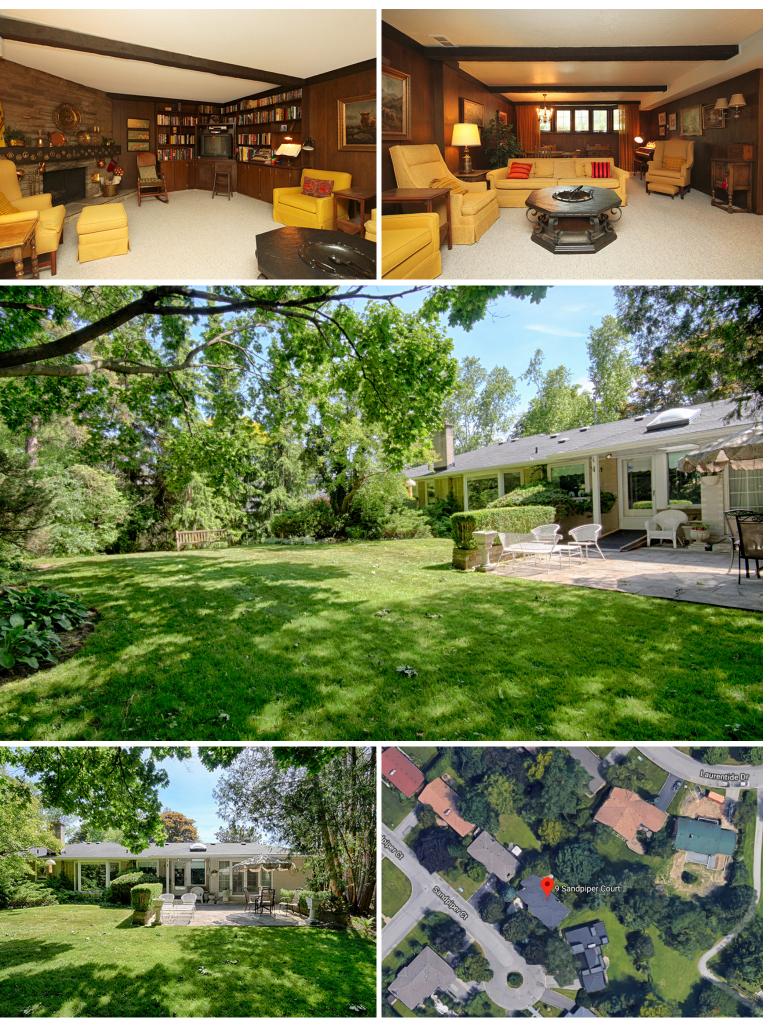

# **RECREATION ROOM**

- Broadloom
- Wood burning fireplace with stone surround
- Reclaimed wooden ceiling beams
- Paneled walls
- Custom built-in entertainment unit with shelving & storage
- Large above-ground bay window
- Overlooks front garden

# BACKYARD

- Private
- Mature trees & shrubs
- Antique wrought iron gate from England
- Wheelchair accessible from the house
- Covered patio with skylight
- Gas BBQ hookup
- Stone patio