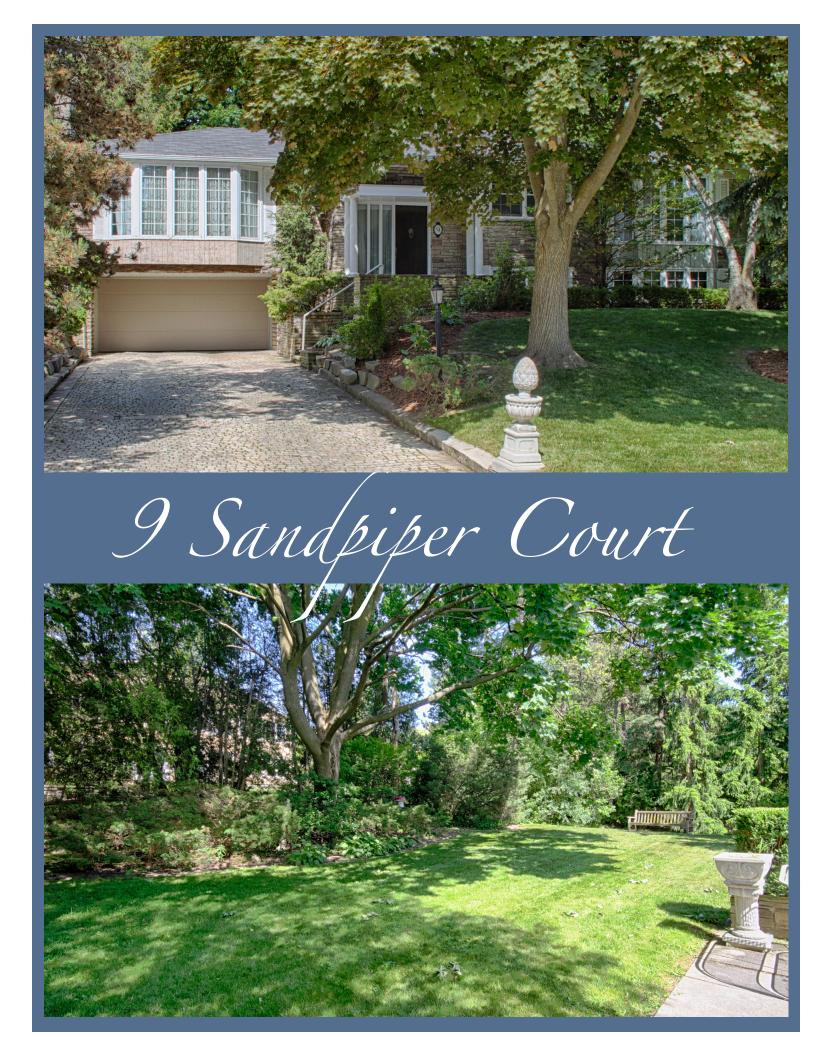

#### **FRONT EXTERIOR**

- Mature trees & shrubs
- Quiet court
- Drive made from imported cobblestones from England
- Access to Separate Entrance
  on Lower Level
- Six car parking
- Double car garage
  - Above-ground window
  - Built-in workbench
  - Central vacuum
  - Access to large walk-in storage space

# BACKYARD

- Private
- Mature trees & shrubs
- Antique wrought iron gate from England
- Wheelchair accessible from the house
- Covered patio with skylight
- Gas BBQ hookup
- Stone patio