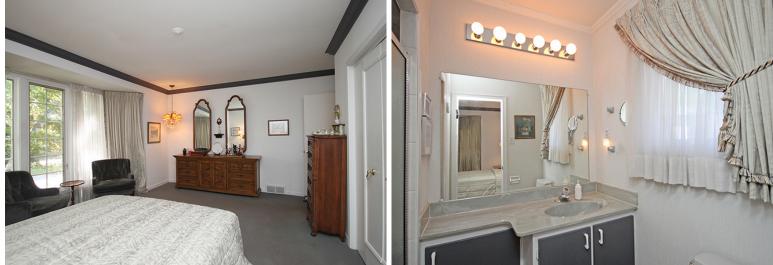

#### MASTER BEDROOM

- Broadloom
- Large bay window
- Overlooks front garden
- Crown moulding
- Large double closet with built-in shelving

### **3 PIECE ENSUITE BATHROOM**

- Walk-in shower
- Ceramic tile surround
- Vanity with marble countertop