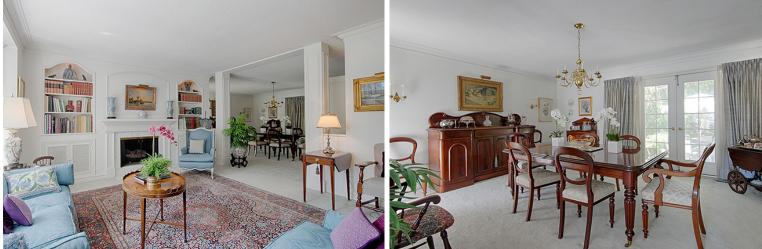

## LIVING ROOM

- Double inlay glass door entrance
- Large bay window
- Overlooks front garden
- Custom built-in wooden shelving
- Gas fireplace with marble surround
- & wooden mantle
- Crown moulding
- Broadloom

#### **DINING ROOM**

- Formal room
- Broadloom
- Double Terrace door walkout
  to back garden
- Overlooks side, back & front gardens
- Crown moulding
- Two decorative floor-toceiling columns