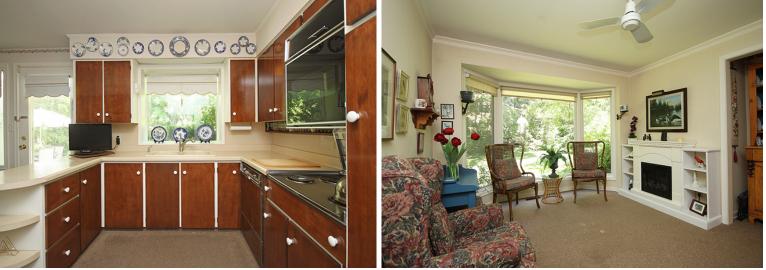

### **KITCHEN**

- Family sized
- Eat-in breakfast area
- Double sink with garburator
- Large picture window
- Walk-out to garden
- Breakfast bar
- Built-in spice rack
- Frigidaire fridge
- Built-in KitchenAid dishwasher
- Built-in cooktop
- Built-in Modern Maid oven
- Broadloom
- Overlooks back garden

## LIVING ROOM

- Double inlay glass door entrance
- Large bay window
- Overlooks front garden
- Custom built-in wooden shelving
- Gas fireplace with marble surround
- & wooden mantle
- Crown moulding
- Broadloom