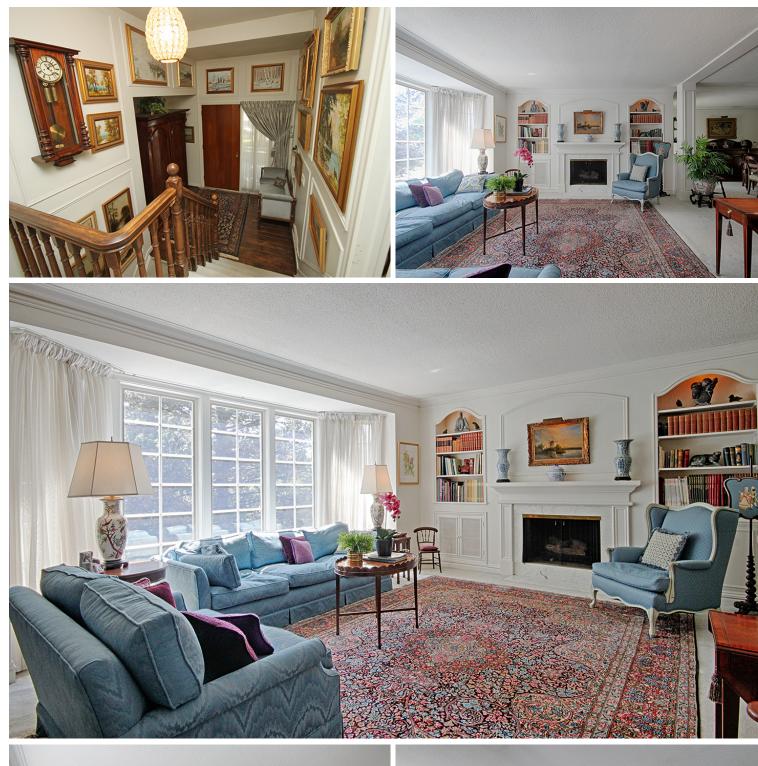

#### FOYER

- High ceilings
- Hardwood flooring
- Decorative alcove
- Large solid oak door

## LIVING ROOM

- Double inlay glass door entrance
- Large bay window
- Overlooks front garden
- Custom built-in wooden shelving
- Gas fireplace with marble surround
- & wooden mantle
- Crown moulding
- Broadloom