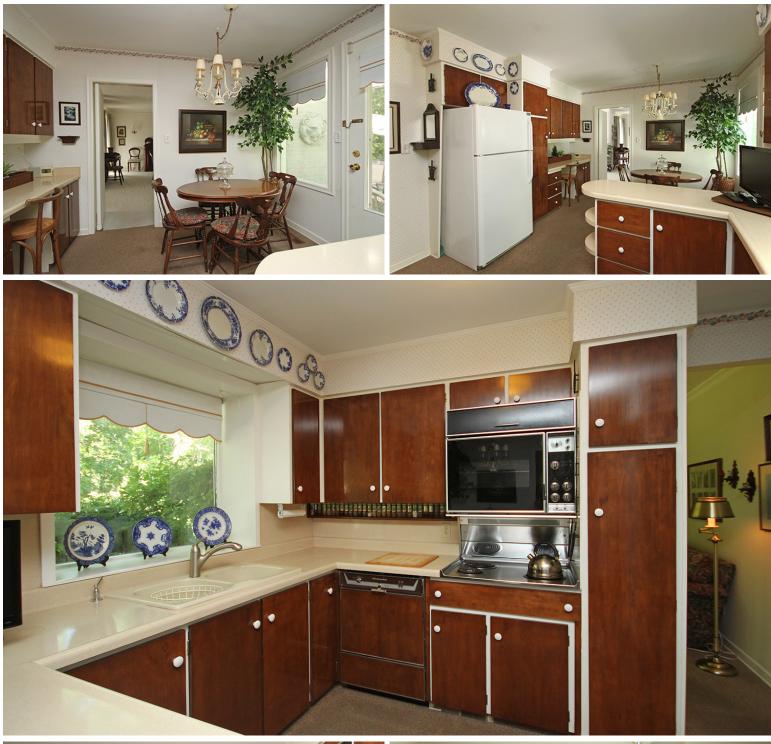

### **KITCHEN**

- Family sized
- Eat-in breakfast area
- Double sink with garburator
- Large picture window
- Walk-out to garden
- Breakfast bar
- Built-in spice rack
- Frigidaire fridge
- Built-in KitchenAid dishwasher
- Built-in cooktop
- Built-in Modern Maid oven
- Broadloom
- Overlooks back garden