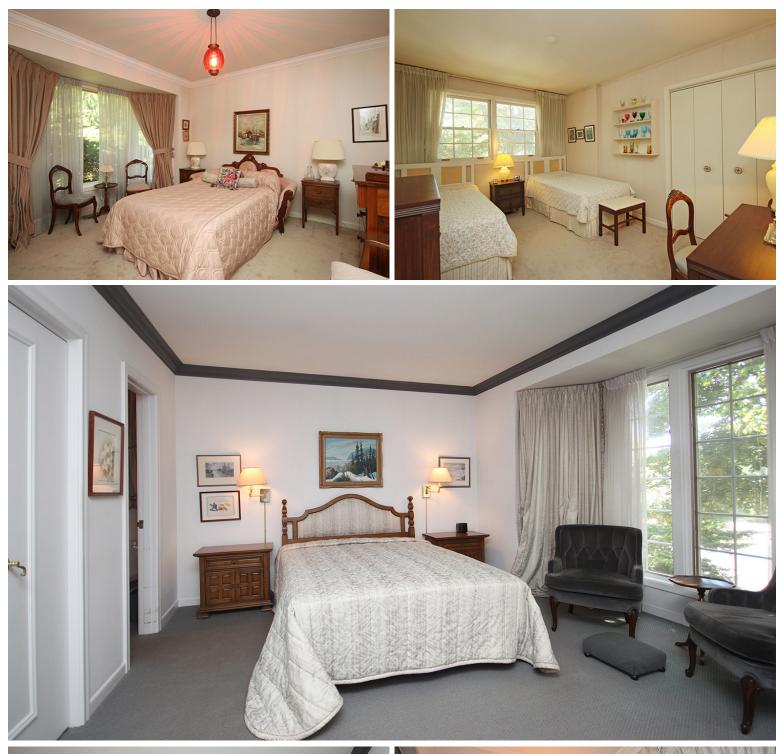

#### MASTER BEDROOM

- Broadloom
- Large bay window
- Overlooks front garden
- Crown moulding
- Large double closet with built-in shelving

## BEDROOM

- Broadloom
- Double closet with hidden storage
- Large picture window
- Overlooks front garden

## BEDROOM

- Broadloom
- Large bay window
- Overlooks back garden
- Deep double closet
- Crown moulding