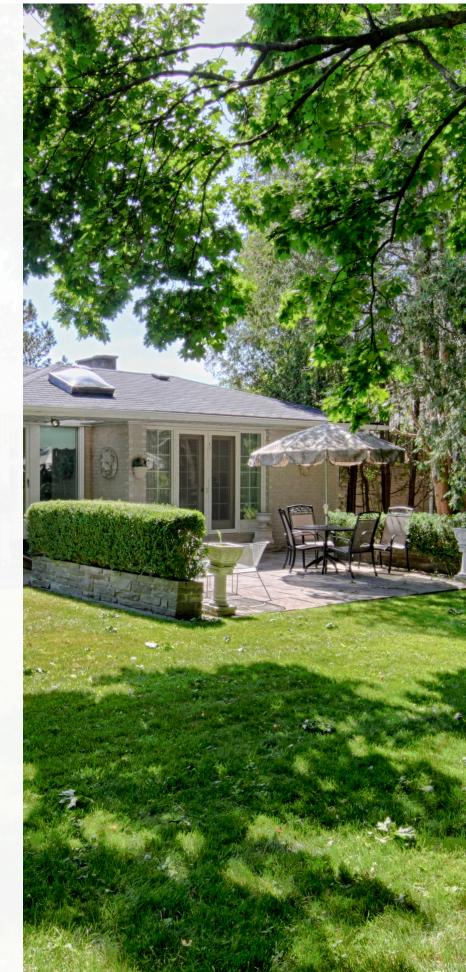

# BACKYARD

- Private
- Mature trees & shrubs
- Antique wrought iron gate from England
- Wheelchair accessible from the house
- Covered patio with skylight
- Gas BBQ hookup
- Stone patio