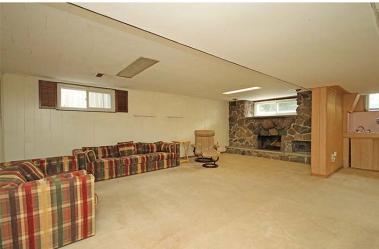

# **RECREATION ROOM**

- Broadloom
- Paneled
- Above-ground windows
- Built-in wet bar
- Wood burning fireplace with stone surround 'as is'