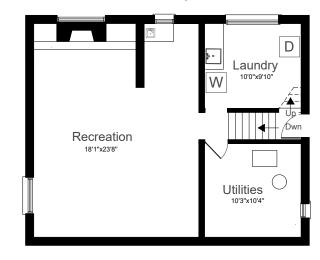

# Floor Plan

# Main Floor 790 sq ft

**Basement Floor** 790 sq ft

1 5 10 Scale

**LOT SIZE:** 45 x 115 feet

**TAXES:** \$3,498.46/2018

BEDROOMS: 3

**PARKING:** 3 car parking **BATHROOMS:** 1x4, 1x2

POSSESSION: 30 Days/TBA

## **LOWER LEVEL**

# **RECREATION ROOM**

- Broadloom
- Paneled
- Above-ground windows
- Built-in wet bar
- Wood burning fireplace with stone surround 'as is'

#### LAUNDRY ROOM

- Maytag high efficiency stainless steel washer
- Kenmore front loading dryer
- Built-in cabinets
- Above-ground window

#### **UTILITY ROOM**

- Furnace '18
- Paneled
- Above-ground window
- Hot water tank (rental)
- 100 amp service