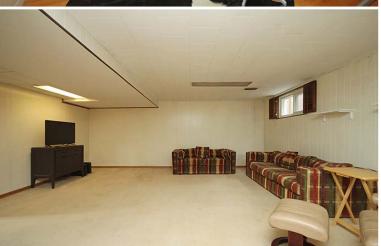

# **RECREATION ROOM**

- Broadloom
- Paneled
- Above-ground windows
- Built-in wet bar
- Wood burning fireplace with stone surround 'as is'