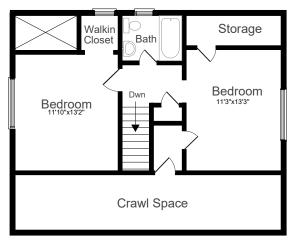

# Floor Plan

# Main Floor 790 sq ft

**Basement Floor** 790 sq ft

1 5 10 Scale

**LOT SIZE:** 45 x 115 feet

**TAXES:** \$3,498.46/2018

BEDROOMS: 3

**PARKING:** 3 car parking **BATHROOMS:** 1x4, 1x2

POSSESSION: 30 Days/TBA

#### **UPPER LEVEL**

- Hardwood flooring
- Linen closet

# **MASTER BEDROOM**

- Hardwood flooring
- Large walk-in storage closet
- Large walk-in closet with access to attic

#### **BEDROOM**

- Hardwood flooring
- Walk-in closet
- Halogen lighting

# **4 PIECE BATHROOM**

- Slate flooring
- Pedestal sink
- Built-in glass shelving
- Deep soaker tub