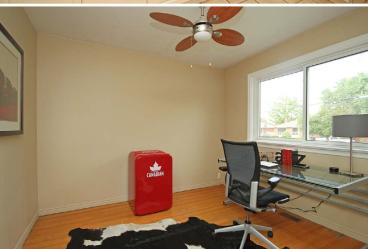

# OFFICE/BEDROOM

- Closet
- Hardwood flooring
- Ceiling fan
- Large picture window overlooks front garden