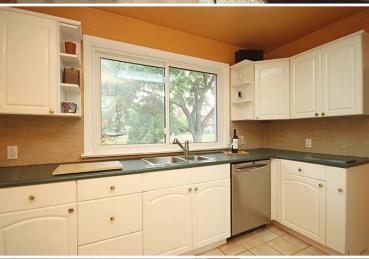

#### **KITCHEN**

- Glass cabinet accent
- Ceramic tile flooring
- Separate Terrace door entrance
- Picture window overlooks back garden
- Tumbled stone backsplash
- Double stainless steel sink
- Overlooks backyard
- Built-in Nustone stove vent
- Maytaa stove
- Built-in stainless steel Frigidaire dishwasher
- GE fridge