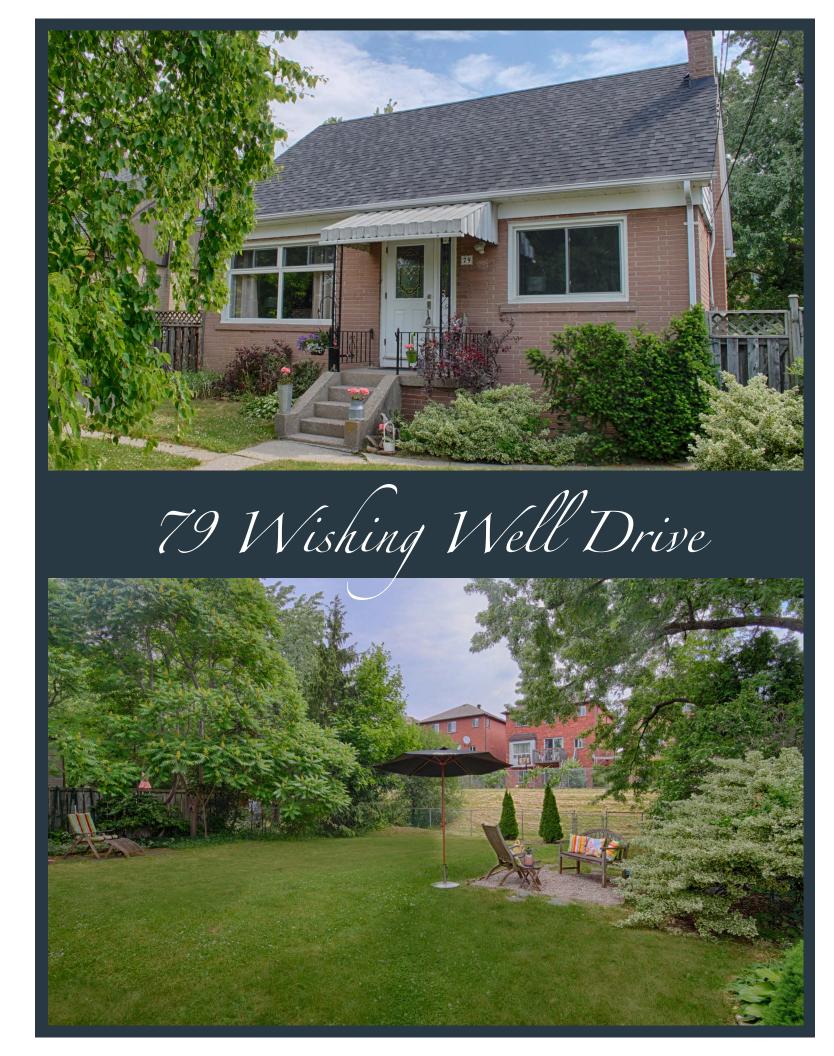

## **EXTERIOR**

- Mature birch tree
- Mature shrubs
- Walkway to front door
- Three car parking
- Covered porch

# **BACKYARD**

- Pea stone patio
- Mature trees & shrubs
- Two garden sheds
- Large Rubbermaid storage container
- Gated access to Green Space