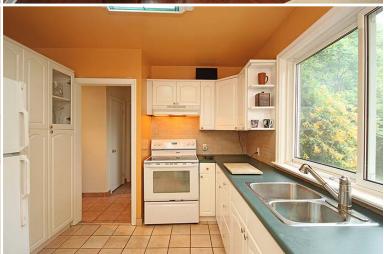

#### **KITCHEN**

- Glass cabinet accent
- Ceramic tile flooring
- Separate Terrace door entrance
- Picture window overlooks back garden
- Tumbled stone backsplash
- Double stainless steel sink
- Overlooks backyard
- Built-in Nustone stove vent
- Maytaa stove
- Built-in stainless steel Frigidaire dishwasher
- GE fridge