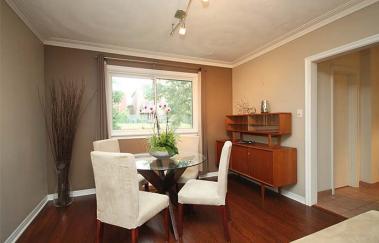

# LIVING/DINING ROOM

- Hardwood flooring
- Open concept
- Large picture window overlooks front garden
- Overlooks back garden
- Halogen lighting