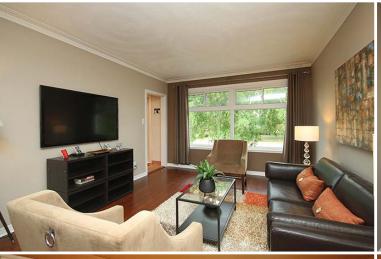

# LIVING/DINING ROOM

- Hardwood flooring
- Open concept
- Large picture window overlooks front garden
- Overlooks back garden
- Halogen lighting