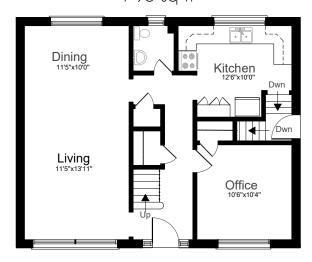

# Floor Plan

# Main Floor 790 sq ft

**Basement Floor** 790 sq ft

1 5 10 Scale

**LOT SIZE:** 45 x 115 feet

**TAXES:** \$3,498.46/2018

BEDROOMS: 3

**PARKING:** 3 car parking **BATHROOMS:** 1x4, 1x2

POSSESSION: 30 Days/TBA

# LIVING/DINING ROOM

- Hardwood flooring
- Open concept
- Large picture window overlooks front garden
- Overlooks back garden
- Halogen lighting

# OFFICE/BEDROOM

- Closet
- Hardwood flooring
- Ceiling fan
- Large picture window overlooks front garden

#### **KITCHEN**

- Glass cabinet accent
- Ceramic tile flooring
- Separate Terrace door entrance
- Picture window overlooks back garden
- Tumbled stone backsplash
- Double stainless steel sink
- Overlooks backyard
- Built-in Nustone stove vent
- Maytaa stove
- Built-in stainless steel Frigidaire dishwasher
- GE fridge

# **2 PIECE BATHROOM**

- Ceramic tile flooring
- Pedestal sink
- Overlooks back garden
- Built-in shelving