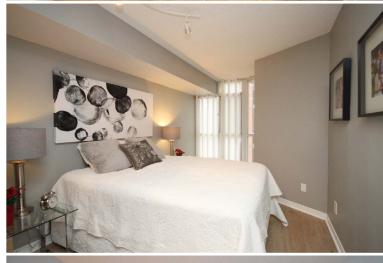

Prospective purchasers should satisfy themselves as the accuracy of the information contained in this feature sheet. All measurements are approximate. The statements contained herein are based on sources which we believe are reliable, but for which we assume no responsibility.





# SUITE 628











### FOYER

- Mirrored closet
- Laminate flooring

### **KITCHEN**

- Laminate flooring
- Under-mount stainless steel farm sink with telescoping head
- Breakfast bar
- Quartz countertop
- Built-in dishwasher
- Stainless steel refrigerator
- Stainless steel stove
- Stainless steel microwave
- Marble backsplash
- Pot lights
- Open to Living & Dining Room
- Walk-in pantry

### LIVING & DINING ROOM

- Open concept
- Laminate flooring
- Track lighting

### SOLARIUM

- Double French doors
- Laminate flooring
- South-east exposure
- Sliding doors to Bedroom





# BEDROOM

- Laminate flooring
- Office nook (can be converted back to single closet)

### LAUNDRY CLOSET

- Frigidaire washer
- Whirlpool dryer

# **3 PIECE BATHROOM**

- Ceramic tile flooring
- Glass enclosed shower with marble til