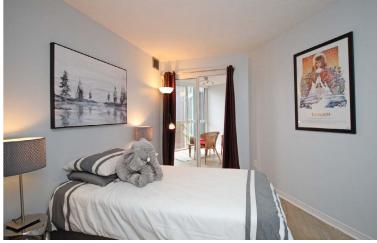

# BEDROOM

- Laminate flooring
- Office nook (can be converted back to single closet)