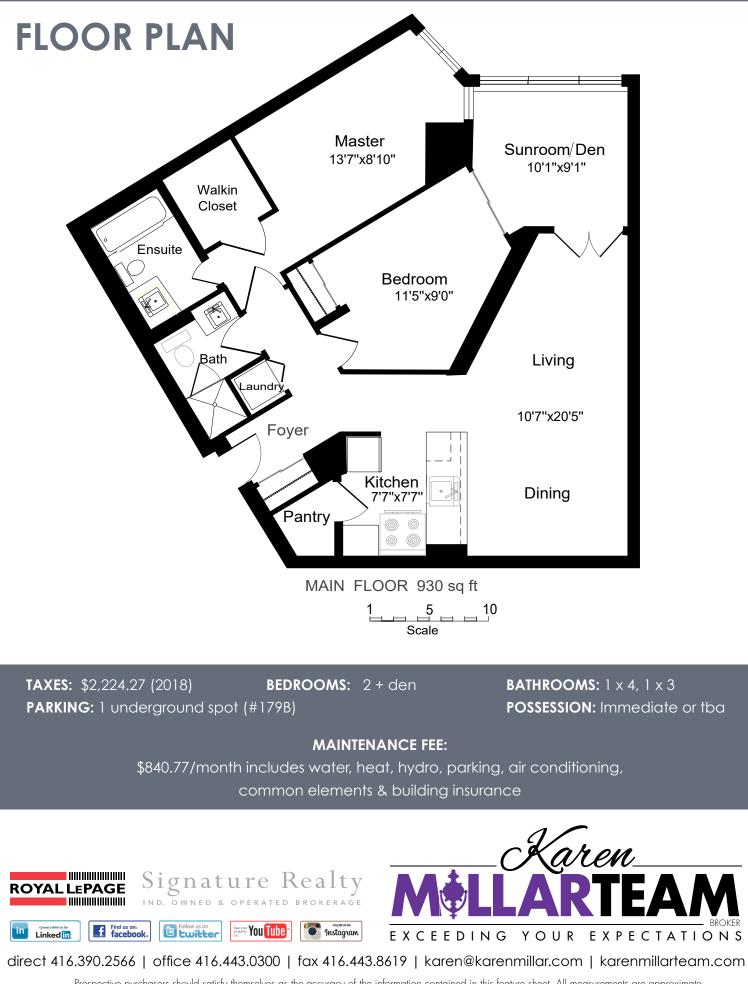

### FOYER

- Mirrored closet
- Laminate flooring

### **KITCHEN**

- Laminate flooring
- Under-mount stainless steel farm sink with telescoping head
- Breakfast bar
- Quartz countertop
- Built-in dishwasher
- Stainless steel refrigerator
- Stainless steel stove
- Stainless steel microwave
- Marble backsplash
- Pot lights
- Open to Living & Dining Room
- Walk-in pantry

### LIVING & DINING ROOM

- Open concept
- Laminate flooring
- Track lighting

### SOLARIUM

- Double French doors
- Laminate flooring
- South-east exposure
- Sliding doors to Bedroom

# BEDROOM

- Laminate flooring
- Office nook (can be converted back to single closet)

### LAUNDRY CLOSET

- Frigidaire washer
- Whirlpool dryer

# **3 PIECE BATHROOM**

- Ceramic tile flooring
- Glass enclosed shower with marble tile surround

# MASTER BEDROOM

- Laminate flooring
- Walk-in closet
- Track lighting

# **4 PIECE ENSUITE BATHROOM**

Ceramic tile flooring & tub
surround