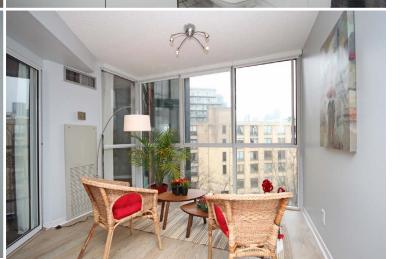

### SOLARIUM

- Double French doors
- Laminate flooring
- South-east exposure
- Sliding doors to Bedroom