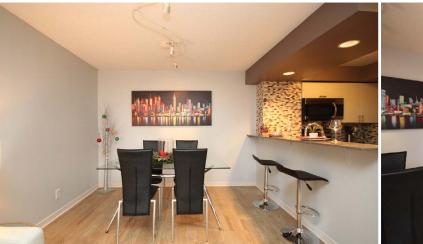

### **KITCHEN**

- Laminate flooring
- Under-mount stainless steel farm sink with telescoping head
- Breakfast bar
- Quartz countertop
- Built-in dishwasher
- Stainless steel refrigerator
- Stainless steel stove
- Stainless steel microwave
- Marble backsplash
- Pot lights
- Open to Living & Dining Room
- Walk-in pantry

### LIVING & DINING ROOM

- Open concept
- Laminate flooring
- Track lighting