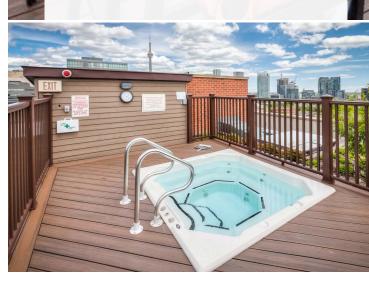

# AMENITIES

- ◆ 24-hour concierge
- Exercise room
- Party room
- ♦ Sauna
- Tennis court
- Playground
- Rooftop terrace with lounge & dining area, hot tub & running track