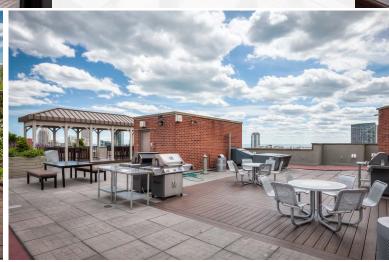

# AMENITIES

- ◆ 24-hour concierge
- Exercise room
- Party room
- ♦ Sauna
- Tennis court
- Playground
- Rooftop terrace with lounge & dining area, hot tub & running track