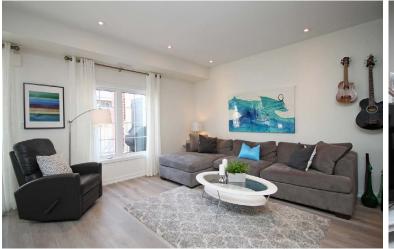

## LIVING/DINING ROOM

- Engineered hardwood flooring
- · Open concept
- Pot lights
- $\cdot$  Large picture window
- Sliding door walk-out to private balcony

## BALCONY

- Gas BBQ hook-up
- Floor decking
- Access to large Utility Room/Storage