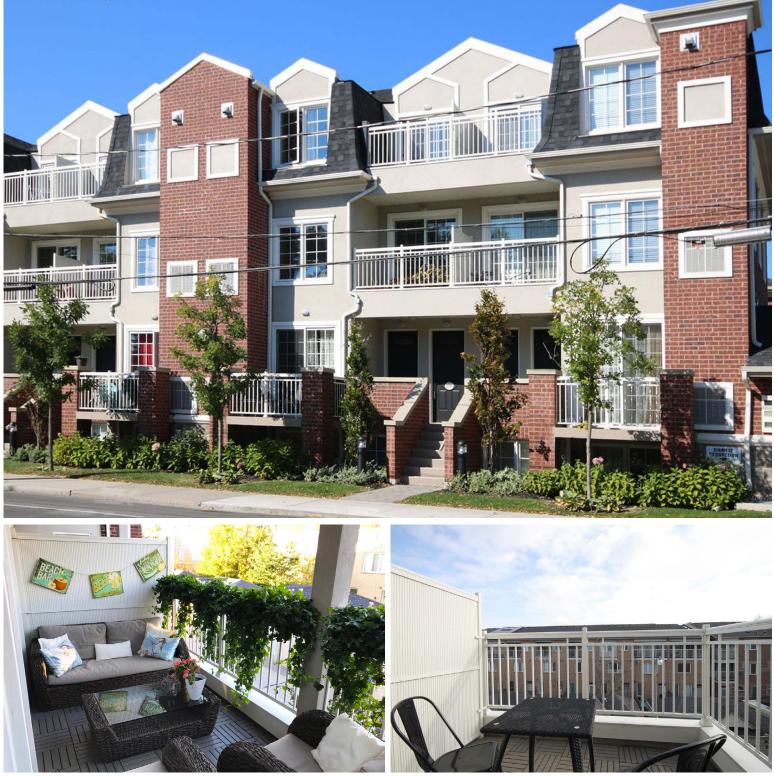

#### **SPECIAL FEATURES**

- New roof '18
- 100 amp service
- $\cdot$  Central air conditioning
- Two balconies
- Freshly painted '17
- Stainless steel Kitchen appliances
- High ceilings
- Engineered hardwood flooring
- Underground parking
- Lots of natural sunlight
- Plenty of storage, cabinets & closets
- Friendly neighbours
- Party room amenity

#### IN THE NEIGHBOURHOOD

- Easy access to TTC & GO
- $\cdot$  Short walk to the beach
- $\cdot$  Bob Acton Park
- Ted Reeves Community Arena & East Toronto Athletic Field
- Restaurants & shops on Kingston Road
- Kimberley Jr PS
- Glen Ames Sr PS
- Malvern Cl