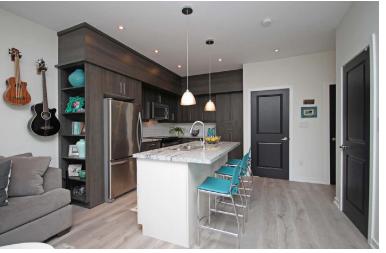

# **KITCHEN**

----

and i

- Engineered hardwood flooring
- Granite countertops
- Built-in stainless steel Whirlpool stove
- Stainless steel bottom mount fridge
- Built-in stainless steel Whirlpool microwave
- · Ceramic tile backsplash
- Floor-to-ceiling pantry
- Pot lights
- Built-in bookshelf
- Kitchen island
  - Two pendant lights
  - Granite countertop
  - Inlay stainless steel double sink
  - Built-in storage
  - Breakfast bar
  - Built-in stainless steel Bosch dishwasher '18