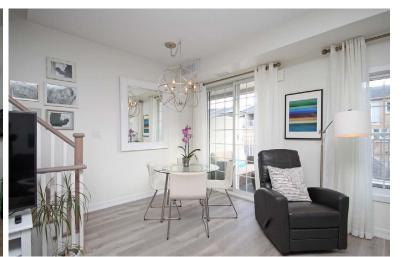

## LIVING/DINING ROOM

- Engineered hardwood flooring
- · Open concept
- Pot lights
- $\cdot$  Large picture window
- Sliding door walk-out to private balcony

## BALCONY

- Gas BBQ hook-up
- Floor decking
- Access to large Utility Room/Storage