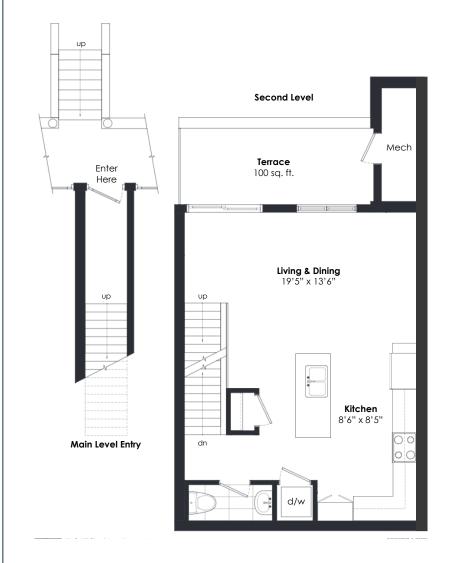

Floor Plan

**TAXES:** \$3,320.51/2018 **PARKING:** 1 underground spot #23

BEDROOMS: 2+1 **LOCKER:** 1 #40

**BATHROOMS:** 1x4, 1x2 **POSSESSION:** 60 day/TBA **MAINTENANCE FEE:** \$514.53/month includes: parking, common elements & building insurance)

## FOYER

Porcelain tile flooring

## 2ND LEVEL

- Engineered hardwood flooring
- Coat closet
- Access to Laundry Closet with stacked front loading Whirlpool washer & dryer

# 2 PIECE POWDER ROOM

- $\cdot$  Pedestal sink
- Porcelain flooring

# **KITCHEN**

----

and i

- Engineered hardwood flooring
- Granite countertops
- Built-in stainless steel Whirlpool stove
- Stainless steel bottom mount fridge
- Built-in stainless steel Whirlpool microwave
- · Ceramic tile backsplash
- Floor-to-ceiling pantry
- Pot lights
- Built-in bookshelf
- Kitchen island
  - Two pendant lights
  - Granite countertop
  - Inlay stainless steel double sink
  - Built-in storage
  - Breakfast bar
  - Built-in stainless steel Bosch dishwasher '18

## LIVING/DINING ROOM

- Engineered hardwood flooring
- · Open concept
- Pot lights
- $\cdot$  Large picture window
- Sliding door walk-out to private balcony

## BALCONY

- Gas BBQ hook-up
- Floor decking
- Access to large Utility Room/Storage