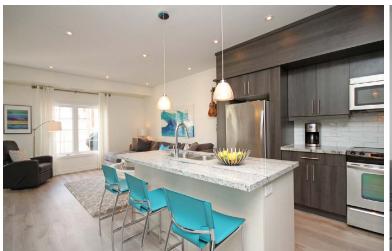

# **KITCHEN**

----

and i

- Engineered hardwood flooring
- Granite countertops
- Built-in stainless steel Whirlpool stove
- Stainless steel bottom mount fridge
- Built-in stainless steel Whirlpool microwave
- · Ceramic tile backsplash
- Floor-to-ceiling pantry
- Pot lights
- Built-in bookshelf
- Kitchen island
  - Two pendant lights
  - Granite countertop
  - Inlay stainless steel double sink
  - Built-in storage
  - Breakfast bar
  - Built-in stainless steel Bosch dishwasher '18