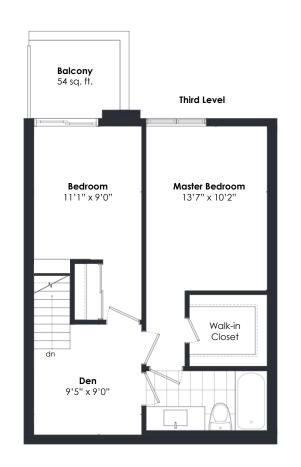

#### **3RD LEVEL**

## DEN

- Engineered hardwood flooring
- Open concept
- Pot lights

## **MASTER BEDROOM**

- Engineered hardwood flooring
- Large picture window
- · Walk-in closet

#### **4 PIECE SEMI-ENSUITE BATHROOM**

- · Ceramic tile flooring
- · Granite countertop
- Built-in storage cabinet
- · Ceramic tile surround
- Deep soaker tub

#### BEDROOM

- Engineered hardwood flooring
- · Built-in bench seating
- Sliding double door closet
- Sliding door walkout to private balcony