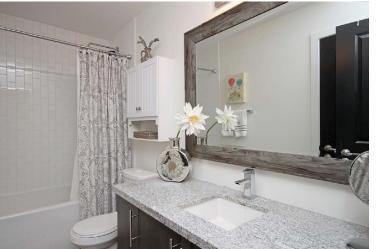

#### **4 PIECE SEMI-ENSUITE BATHROOM**

- · Ceramic tile flooring
- · Granite countertop
- Built-in storage cabinet
- · Ceramic tile surround
- Deep soaker tub