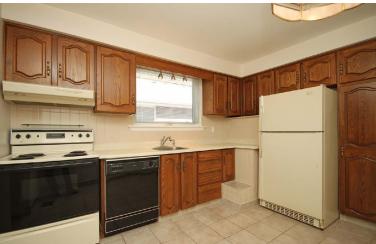

### **KITCHEN**

- · Ceramic tile flooring
- · Eat-in area
- · Ceramic tile backsplash
- Maytag fridge
- · Built-in Maytag dishwasher
- Maytag stove
- · Built-in stove vent