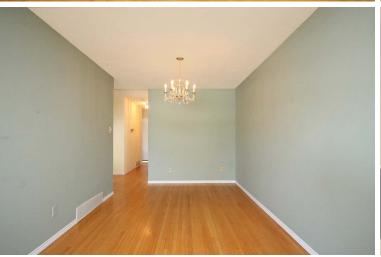

# LIVING/DINING ROOM

- · Open concept
- · Hardwood flooring
- · Large picture window
- · Overlooks front garden