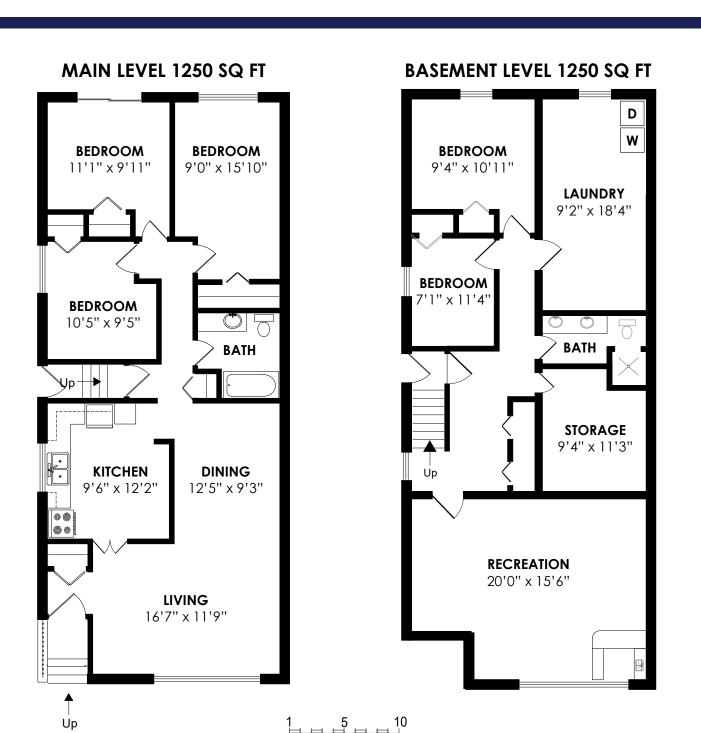

LOT SIZE: 30 x 150 feet

**BATHROOMS:** 2x4

**TAXES:** \$3,142.58/18

PARKING: 4 car parking

BEDROOMS: 3+2

**POSSESSION:** Immediate/tba

ROYAL LEPAGE Signature Realty IND. OWNED & OPERATED BROKERAGE

WELCOME TO \_\_\_\_\_

# SPECIAL FEATURES

- · Roof '19
- · Central air conditioning
- · Updated windows '88
- · Large lot
- · Separate entrance
- · 100 amp service

### FOYER

- · Ceramic tile flooring
- · Coat closet

# LIVING/DINING ROOM

- · Open concept
- · Hardwood flooring
- · Large picture window
- · Overlooks front garden

### **KITCHEN**

- · Ceramic tile flooring
- · Eat-in area
- · Ceramic tile backsplash
- Maytag fridge
- · Built-in Maytag dishwasher
- Maytag stove
- · Built-in stove vent

### HALLWAY

- Hardwood flooring
- · Linen closet
- · Separate entrance

### **MASTER BEDROOM**

- Hardwood flooring under broadloom
- · Double closet
- Sliding door walk-out to deck & garden

# **BEDROOM**

- Hardwood flooring under broadloom
- · Overlooks back garden
- · Large double closet

### BEDROOM

- Hardwood flooring under broadloom
- · Closet

# **4 PIECE BATHROOM**

- · Ceramic tile flooring
- · Jet tub
- · Ceramic tile surround
- · Built-in storage

### LOWER LEVEL

- Parquet flooring
- · Above-ground window
- · Cedar closet
- · Storage closet
- Storage under stairs

# **RECREATION ROOM**

- · Above-ground windows
- · 100 amp fuses
- Paneled
- · Wet bar

# WORKSHOP/STORAGE ROOM

Unspoiled

### **4 PIECE BATHROOM**

- · Two sinks
- · Walk-in shower
- · Built-in storage

# LAUNDRY/UTILITY

- · Maytag washer & dryer
- · Kenmore deep freezer

### **BEDROOM**

- Closet
- · Broadloom

### BEDROOM

- · Closet
- · Broadloom
- Above-grade window
- · Built-in shelves