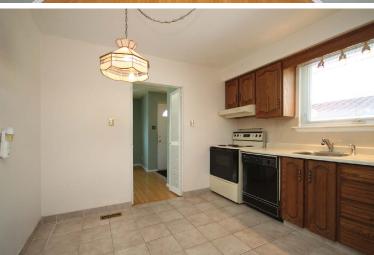

### **KITCHEN**

- · Ceramic tile flooring
- · Eat-in area
- · Ceramic tile backsplash
- Maytag fridge
- · Built-in Maytag dishwasher
- Maytag stove
- · Built-in stove vent