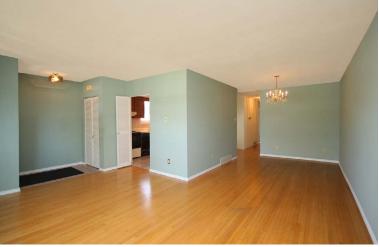

# LIVING/DINING ROOM

- · Open concept
- · Hardwood flooring
- · Large picture window
- · Overlooks front garden

### HALLWAY

- Hardwood flooring
- · Linen closet
- · Separate entrance