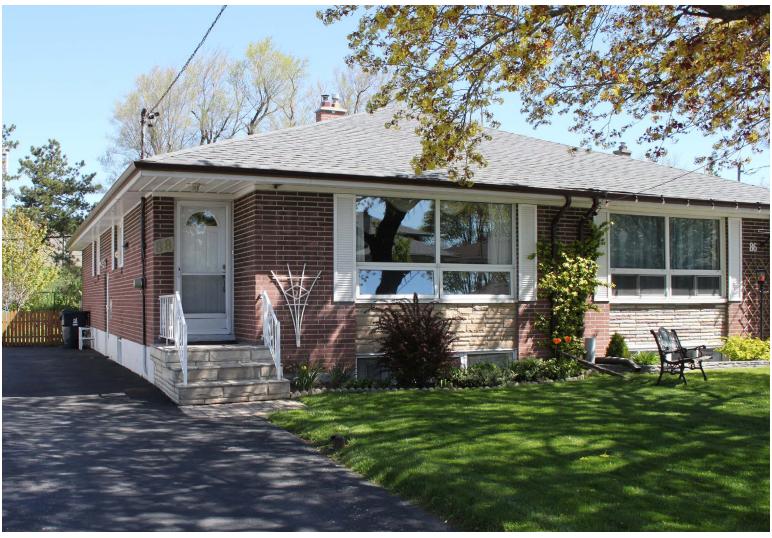

# 88 Fortrose Crescent

### **EXTERIOR**

- Newly paved driveway
- · Stone steps
- · Four car parking
- Mature trees & shrubs