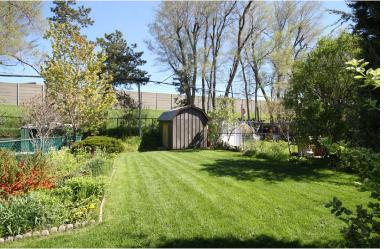

### **BACKYARD**

- · Large custom shed
- · Raised wooden deck
- Fenced yard
- Mature trees & shrubs