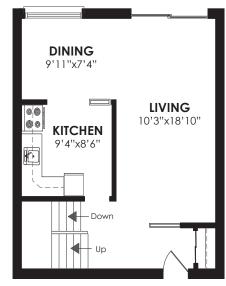

## **DINING ROOM**

- · Overlooks back garden
- Hardwood flooring
- · Crown moulding

## KITCHEN

- · Eat-in
- · Pass-through to Dining Room
- · Ceiling fan
- · Built-in copper stove vent
- · Gas 4 burner Maytag stove
- · Simplicity fridge

## LIVING ROOM

- · Open concept
- · Sliding door walk-out to back patio & garden
- · Crown moulding