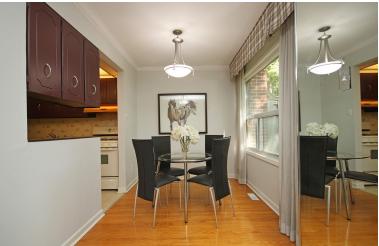

## **DINING ROOM**

- · Overlooks back garden
- Hardwood flooring
- · Crown moulding

## KITCHEN

- · Eat-in
- · Pass-through to Dining Room
- · Ceiling fan
- · Built-in copper stove vent
- · Gas 4 burner Maytag stove
- · Simplicity fridge