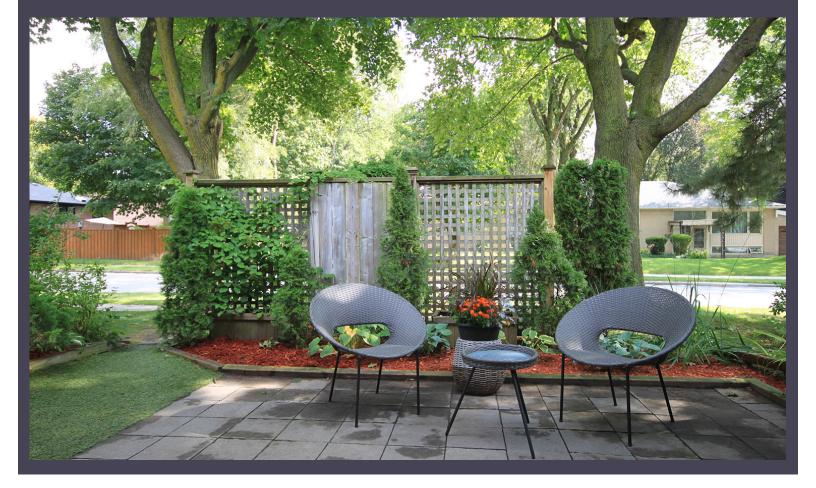

## LIVING ROOM

- · Open concept
- · Sliding door walk-out to back patio & garden
- · Crown moulding