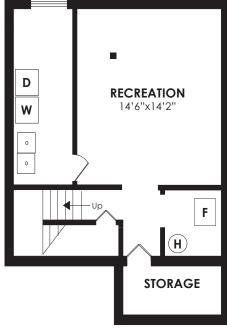

## LOWER LEVEL

- · Laminate flooring
- Storage under stairs

## **RECREATION ROOM**

- · Laminate flooring
- · Paneled
- Pot lights

## LAUNDRY ROOM

- Unspoiled
- · Kenmore washer & dryer
- · Shelving unit

# STORAGE ROOM

- Laminate flooring
- · Paneled
- Potential for 2nd bathroom

# **UTILITY ROOM**

Hot water tank (rental)