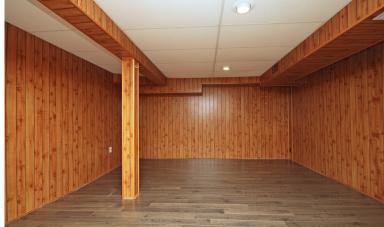

stove vent
- · Gas 4 burner Maytag stove
- · Simplicity fridge

#### 2ND LEVEL

- Hardwood flooring
- · Linen closet

## MASTER BEDROOM

- Hardwood flooring
- · Large walk-in closet
- Overlooks back garden

#### BEDROOM

- Hardwood flooring
- · Large double closet
- · Overlooks back garden

## **4 PIECE BATHROOM**

- Renovated
- · Deep soaker tub
- · Ceramic tile flooring
- · Ceramic tile tub surround with glass tile
- · Oversized vanity with Corian countertop

## LOWER LEVEL

- · Laminate flooring
- Storage under stairs

## **RECREATION ROOM**

- · Laminate flooring
- · Paneled
- Pot lights

## LAUNDRY ROOM

- Unspoiled
- · Kenmore washer & dryer
- · Shelving unit

# STORAGE ROOM

- Laminate flooring
- · Paneled
- Potential for 2nd bathroom

# **UTILITY ROOM**

Hot water tank (rental)