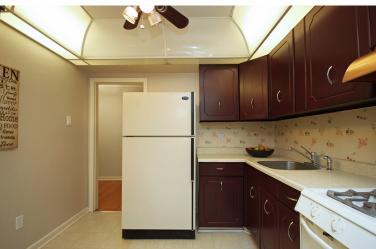

## KITCHEN

- · Eat-in
- · Pass-through to Dining Room
- · Ceiling fan
- · Built-in copper stove vent
- · Gas 4 burner Maytag stove
- · Simplicity fridge