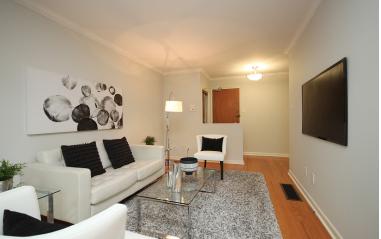

## LIVING ROOM

- · Open concept
- · Sliding door walk-out to back patio & garden
- · Crown moulding