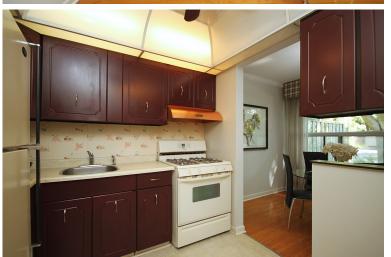

## KITCHEN

- · Eat-in
- · Pass-through to Dining Room
- · Ceiling fan
- · Built-in copper stove vent
- · Gas 4 burner Maytag stove
- · Simplicity fridge