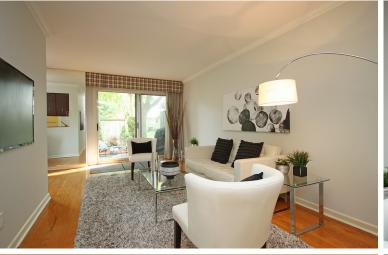

## LIVING ROOM

- · Open concept
- · Sliding door walk-out to back patio & garden
- · Crown moulding