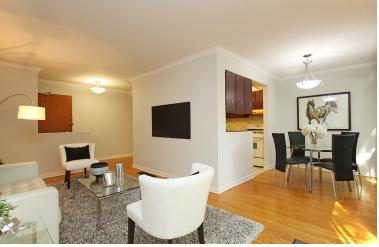

## LIVING ROOM

- · Open concept
- · Sliding door walk-out to back patio & garden
- · Crown moulding

## KITCHEN

- · Eat-in
- · Pass-through to Dining Room
- · Ceiling fan
- · Built-in copper stove vent
- · Gas 4 burner Maytag stove
- · Simplicity fridge