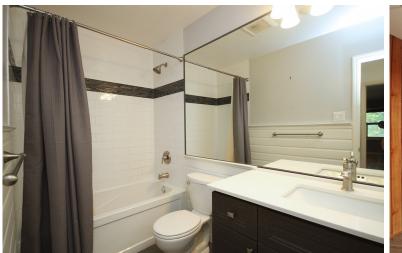

## **4 PIECE BATHROOM**

- Renovated
- · Deep soaker tub
- · Ceramic tile flooring
- · Ceramic tile tub surround with glass tile
- · Oversized vanity with Corian countertop