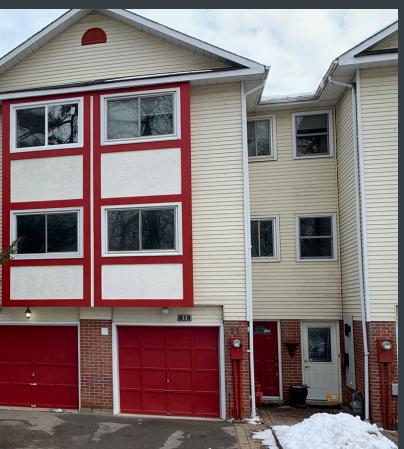

# 11A Laws Street



















# **SPECIAL FEATURES**

- End unit
- New roof '19
- New windows, doors & hardware
- Freshly painted
  - Wood burning fireplace
  - All new window coverings
- Skylight
  - Oak stairs & railings
  - Steps to Annette Community Recreation Centre
  - Short walk to Annette Street Junior & **Public School**
  - High Park, Bloor West Village shops & restaurants are all just down the street!
  - TTC at your doorstep

# EXTERIOR

- Single car garage
- One car parking

## FOYER

- Ceramic tile flooring new
- Access to Garage
- Double door coat closet
- Storage under the stairs - Hot water tank

# FAMILY/RECREATION ROOM

- Double door entry
- Transom window
- Laminate flooring new
- Wood burning fireplace with brick surround
- Large above-ground window
- Double d