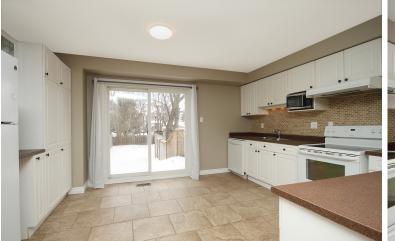

# **KITCHEN**

- Updated
- Sliding door walk-out to back deck & garden
- Porcelain flooring new
- Breakfast bar with double sided storage
- Brushed porcelain backsplash
- Built-in stove vent
- Frigidaire stove
- Overlooks Living/Dining Room
  Stainless steel Sunbeam microwave
- Built-in LG dishwasher
- GE fridae
- Wall-to-wall built-in pantry
  - Sliding storage drawers
  - Accented double glass doors
  - Broom closet