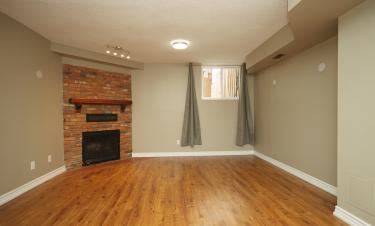

# FAMILY/RECREATION ROOM

- Double door entry
- Transom window
- Laminate flooring new
- Wood burning fireplace with brick surround
- Large above-ground window
- Double door storage closet