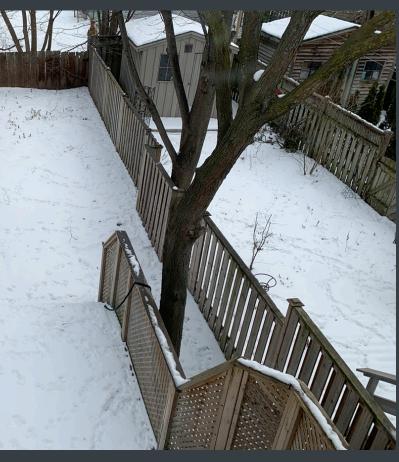

# 11A Laws Street



















# **SPECIAL FEATURES**

- End unit
- New roof '19
- New windows, doors & hardware
- Freshly painted
  - Wood burning fireplace
  - All new window coverings
- Skylight
  - Oak stairs & railings
  - Steps to Annette Community Recreation Centre
  - Short walk to Annette Street Junior & **Public School**
  - High Park, Bloor West Village shops & restaurants are all just down the street!
  - TTC at your doorstep

# EXTERIOR

- Single car garage
- One car parking

## FOYER

- Ceramic tile flooring new
- Access to Garage
- Double door coat closet
- Storage under the stairs - Hot water tank

# FAMILY/RECREATION ROOM

- Double door entry
- Transom window
- Laminate flooring new
- Wood burning fireplace with brick surround
- Large above-ground window
- Double door storage closet

#