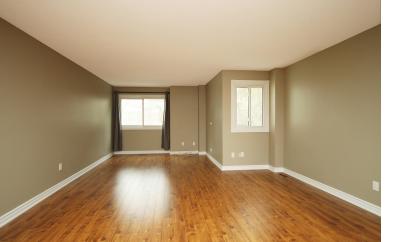

# LIVING/DINING ROOM

- Open concept
- Thirty-foot ceilings
- Laminate flooring new
- Picture window
- Overlooks from garden
- Access to laundry closet with stacked front loading GE washer & dryer