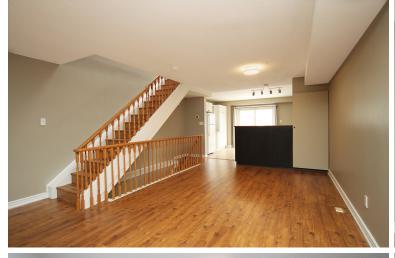

# LIVING/DINING ROOM

- Open concept
- Thirty-foot ceilings
- Laminate flooring new
- Picture window
- Overlooks from garden
- Access to laundry closet with stacked front loading GE washer & dryer