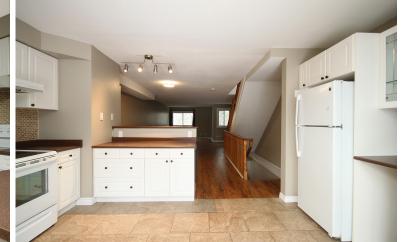

# **KITCHEN**

- Updated
- Sliding door walk-out to back deck & garden
- Porcelain flooring new
- Breakfast bar with double sided storage
- Brushed porcelain backsplash
- Built-in stove vent
- Frigidaire stove
- Overlooks Living/Dining Room
  Stainless steel Sunbeam microwave
- Built-in LG dishwasher
- GE fridae
- Wall-to-wall built-in pantry
  - Sliding storage drawers
  - Accented double glass doors
  - Broom closet