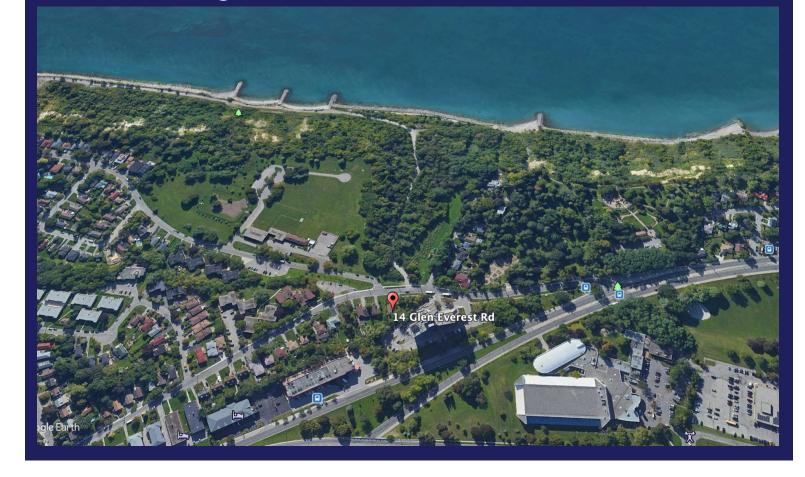

# 14 Glen Everest Road

## SPECIAL FEATURES

- Lake views
- Across from Scarborough Heights Park
- Steps to Rosetta McClain Gardens
- Minutes to TTC, subway & GO Train
- Income investment property
- House was re-wired to 200 in 2010. All new wiring.
- Interconnected smoke alarms
- Lower Level has sound proofing insulation between the ceiling and upper floor & 5/8 fire rated drywall.