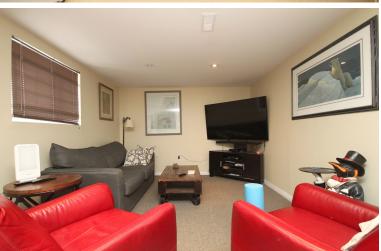

# LIVING/DINING ROOM

- Open concept
- Pot lights
- Picture window
- Overlooks back garden
- Walk-out to back garden