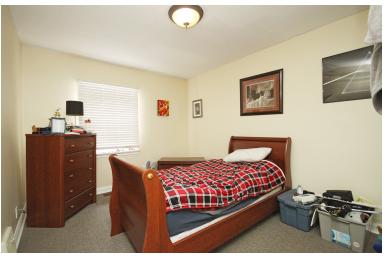

## **MASTER BEDROOM**

- Broadloom with hardwood underneath
- Double sliding mirrored door closet
- Overlooks back garden

#### BEDROOM

- Broadloom with hardwood underneath
- Double sliding mirrored door closet
- Overlooks back garden

#### BEDROOM

- Double sliding mirrored door closet
- Above-ground window
- Broadloom