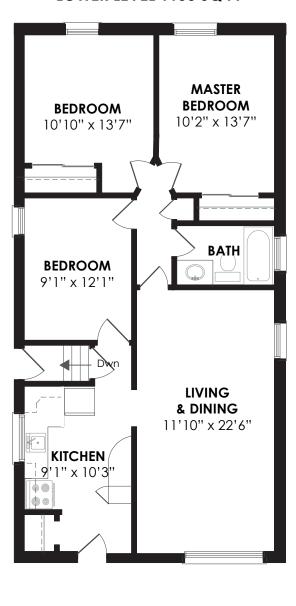

# **LOWER LEVEL 1150 SQ FT**

**LOT SIZE:** 54 x 129 feet

**TAXES:** \$4,750.64/2019

BATHROOMS: 2 x 4

**PARKING:** 4 car parking

**BEDROOMS:** 3 + 1

**POSSESSION:** June 1/tba

## **MASTER BEDROOM**

- Broadloom with hardwood underneath
- Double sliding mirrored door closet
- Overlooks back garden

#### BEDROOM

- Broadloom with hardwood underneath
- Double sliding mirrored door closet
- Overlooks back garden

## BEDROOM/OFFICE

- Can be converted back to 3rd bedroom
- Broadloom with hardwood underneath

# LIVING/DINING ROOM

- Open concept
- Pot lights
- Picture window
- Overlooks back garden
- Walk-out to back garden