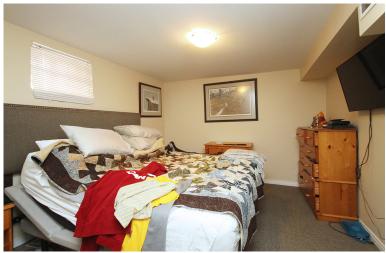

#### BEDROOM

- Double sliding mirrored door closet
- Above-ground window
- Broadloom