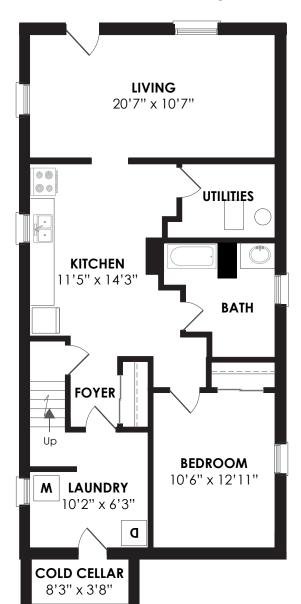

# MAIN LEVEL 1100 SQ FT

## **KITCHEN**

- Coat closet
- Access to separate entrance
- Brushed marble backsplash
- Porcelain flooring
- Built-in pantry
- Built-in Whirlpool dishwasher
- Frigidaire fridge
- Frigidaire stove
- Built-in Samsung microwave

# LIVING/DINING ROOM

- Open concept
- Broadloom with hardwood underneath
- Lake views
- Crown moulding
- Chunlan mounted air conditioning unit

## **4 PIECE BATHROOM**

- Porcelain flooring
- Ceramic tile surround

## **LAUNDRY ROOM**

- Above-ground window
- Whirlpool washer
- Moffat dryer
- Access to Cold Room
- 200 amp service

#### **ENTRANCE**

- Double sliding mirrored door closet
- Pot lights
- Storage under stairs

#### BEDROOM

- Double sliding mirrored door closet
- Above-ground window
- Broadloom

#### **KITCHEN**

- Fridge
- Built-in Kenmore dishwasher
- Above-ground window
- Frigidaire stove
- Pot lights

#### **UTILITY ROOM**

- Furnace
- Hot water tank (rental)

## **4 PIECE BATHROOM**

- Above-ground window
- Ceramic tile surround