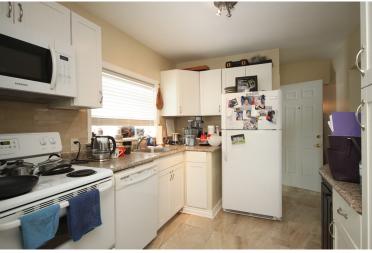

## **KITCHEN**

- Coat closet
- Access to separate entrance
- Brushed marble backsplash
- Porcelain flooring
- Built-in pantry
- Built-in Whirlpool dishwasher
- Frigidaire fridge
- Frigidaire stove
- Built-in Samsung microwave