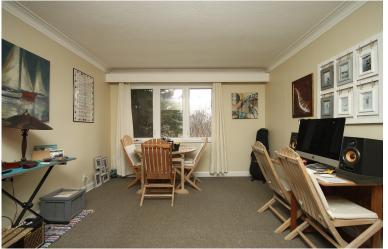

# LIVING/DINING ROOM

- Open concept
- Broadloom with hardwood underneath
- Lake views
- Crown moulding
- Chunlan mounted air conditioning unit

# LIVING/DINING ROOM

- Open concept
- Pot lights
- Picture window
- Overlooks back garden
- Walk-out to back garden