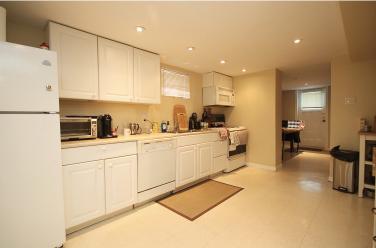

## **KITCHEN**

- Coat closet
- Access to separate entrance
- Brushed marble backsplash
- Porcelain flooring
- Built-in pantry
- Built-in Whirlpool dishwasher
- Frigidaire fridge
- Frigidaire stove
- Built-in Samsung microwave

#### **KITCHEN**

- Fridge
- Built-in Kenmore dishwasher
- Above-ground window
- Frigidaire stove
- Pot lights