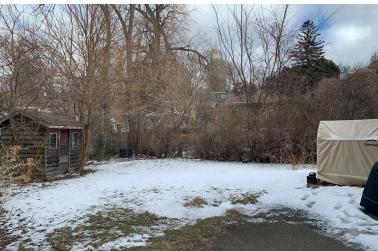

# MAIN LEVEL 1100 SQ FT



# **LOWER LEVEL 1150 SQ FT**



**LOT SIZE:** 54 x 129 feet

**TAXES:** \$4,750.64/2019

BATHROOMS: 2 x 4

**PARKING:** 4 car parking

**BEDROOMS:** 3 + 1

**POSSESSION:** June 1/tba























# 14 Glen Everest Road



















## SPECIAL FEATURES

- Lake views
- Across from Scarborough Heights Park
- Steps to Rosetta McClain Gardens
- Minutes to TTC, subway & GO Train
- Income investment property
- House was re-wired to 200 in 2010. All new wiring.
- Interconnected smoke alarms
- Lower Level has sound proofing insulation between the ceiling and upper floor & 5/8 fire rated drywall.

#### **EXTERIOR**

- Mature trees & shrubs
- Four car parking

#### **BACKYARD**

- Patio
- Garden shed

#### MAIN

- Linen closet
- Broadloom with hardwood underneath

## **KITCHEN**

- Coat closet
- Access to separate entrance
- Brushed marble backsplash
- Porcelain flooring
- Built-in pantry
- Built-in Whirlpool dishwasher
- Frigidaire fridge
- Frigidaire stove
- Built-in Samsung microwave

# LIVING/DINING ROOM

- Open concept
-