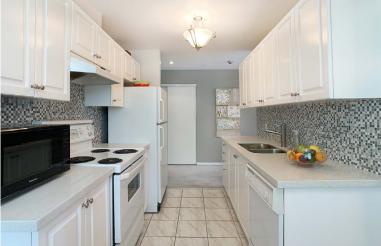

#### KITCHEN

- Stone countertops
- Double undermount sink with new faucets
- Glass tile backsplash
- Built-in GE dishwasher as is
- GE fridge
- Microwave
- New lighting '16
- · Ceramic tile flooring
- Breakfast area
- Horizontal blinds
- Lots of cupboard storage
- Large pantry
- Laundry closet with GE dryer & Whirlpool washer '17