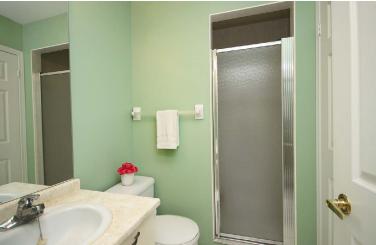

#### 3 PIECE SEMI-ENSUITE BATHROOM

- Ceramic tile flooring & shower surround
- Large mirror with vanity lighting
- Access to bedroom