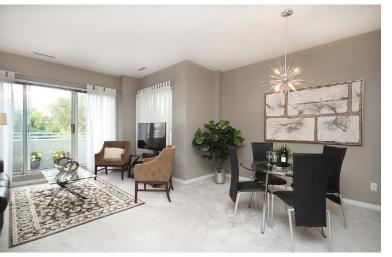

# LIVING & DINING ROOM

- Floor-to-ceiling windows
- Broadloom
- Sliding door walkout to wraparound balcony

#### **SPECIAL FEATURES**

- La Costa low-rise condos
- Corner suite
- Open concept
- 9-foot ceilings
- Pet-friendly building
- · Locker on same floor as suite
- · Best parking spot in the building
- Sunny southwest views