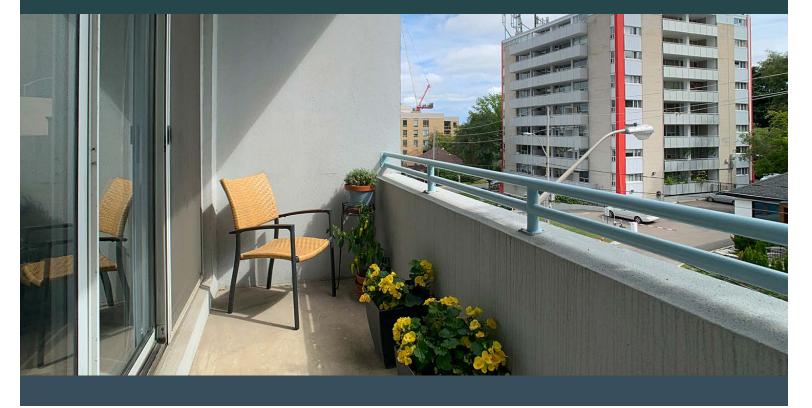

# LIVING & DINING ROOM

- Floor-to-ceiling windows
- Broadloom
- Sliding door walkout to wraparound balcony