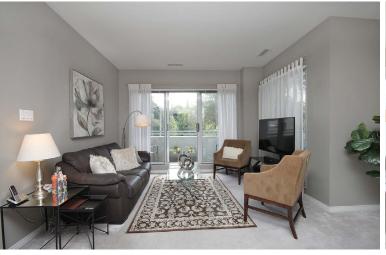

# LIVING & DINING ROOM

- Floor-to-ceiling windows
- Broadloom
- Sliding door walkout to wraparound balcony