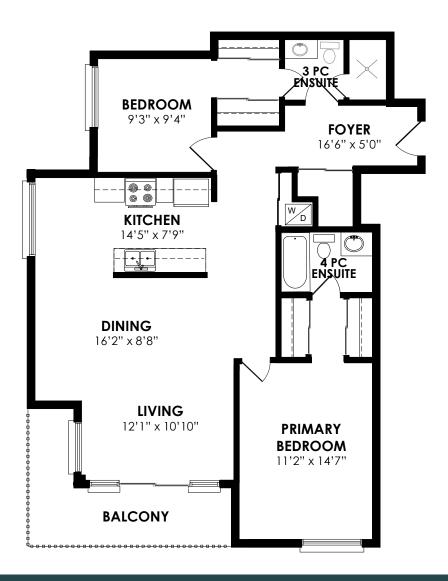

# **MAIN FLOOR 1120 SQ FT**

**TAXES:** \$2,302.86/2020

**BEDROOMS**: 2

**BATHROOMS:** 1 x 4, 1 x 3

PARKING: 1 spot #16

LOCKER: 1 #10 (same floor as suite)

POSSESSION: 60 days or tba

### **FOYER**

- Pot lights
- · Ceramic tile flooring
- Large walk-in closet with mirrored doors

#### 3 PIECE SEMI-ENSUITE BATHROOM

- Ceramic tile flooring & shower surround
- Large mirror with vanity lighting
- Access to bedroom

#### **BEDROOM**

- Broadloom
- Vertical blinds
- 2 double closets

#### KITCHEN

- Stone countertops
- Double undermount sink with new faucets
- Glass tile backsplash
- Built-in GE dishwasher as is
- GE fridge
- Microwave
- New lighting '16
- · Ceramic tile flooring
- Breakfast area
- Horizontal blinds
- Lots of cupboard storage
- Large pantry
- Laundry closet with GE dryer & Whirlpool washer '17

# LIVING & DINING ROOM

- Floor-to-ceiling windows
- Broadloom
- Sliding door walkout to wraparound balcony

#### PRIMARY BEDROOM

- Broadloom
- Vertical blinds
- Two double closets with custom organizers

# **4 PIECE ENSUITE BATHROOM**

- Large mirror with vanity lighting
- Ceramic tile flooring & tub surround