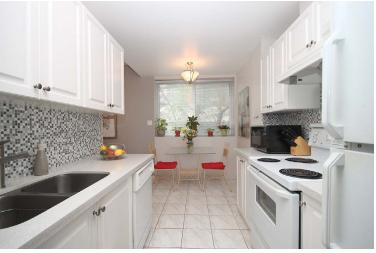

#### KITCHEN

- Stone countertops
- Double undermount sink with new faucets
- Glass tile backsplash
- Built-in GE dishwasher as is
- GE fridge
- Microwave
- New lighting '16
- · Ceramic tile flooring
- Breakfast area
- Horizontal blinds
- Lots of cupboard storage
- Large pantry
- Laundry closet with GE dryer & Whirlpool washer '17