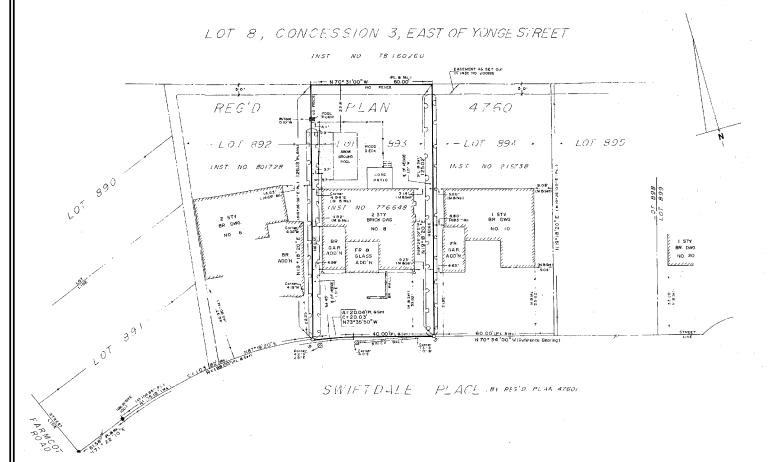

## **8 SWIFTDALE PLACE**

PLAN SHOWING LOCATION OF DWELLING ON LOT 893, REGISTERED PLAN 4760 CITY OF NORTH YORK

MUNICIPALITY OF METROPOLITAN TORONTO Scale: | " = 20'

## SURVEYOR'S CERTIFICATE

I CERTIFY THAT THE FIELD SURVEY REPRESENTED ON THIS PLAN WAS COMPLETED ON THE 20 DAY OF OT 1989.

Oct 31, 1989

## NOTE

BEARINGS SHOWN HEREON ARE ASTRONOMIC AND ARE REFERRED TO THE NORTHERLY LIMIT OF SWIFT DALE PLACE AS SHOWN ON REG D PLAN 4760 HAVING A BEARING OF N 72° 34'00" W.

DENOTES SURVEY MONUMENT FOUND

O SURVEY MONUMENT, PLANTED S.I.B. " STANDARD IRON BAR

IB " IRON BAR
PL " REGISTERED PLAN 4760

Ms " MEASURED

M " MARSHALL, MACKLIN, MONAGHAN, O.L.S.

OU \* ORIGIN UNKNOWN

GUIDO PAPA SURVEYING LTD ONTARIO LAND SURVEYOR 1206 CENTRE STREET, THORNHILL, ONTARIO, LAJ-3M9