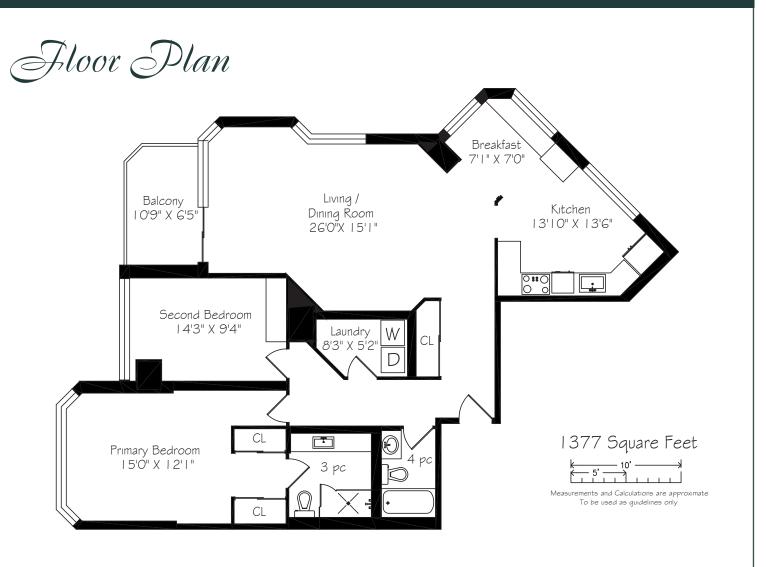

**TAXES:** \$2,303.52/21 **BEDROOMS:** 2 + 1 **LOCKERS:** 2

**BATHROOMS:** 1x4, 1x3 **PARKING:** 2 car parking **POSSESSION:** 30 days/TBA

# MAINTENANCE FEE:

\$977.94/month (includes water, heat, hydro, basic cable, central air conditioning, parking, common elements & building insurance)

416.443.0300 • karenmillarteam.com • karen@karenmillar.com

#### **SPECIAL FEATURES**

- Fnd unit
- Panoramic North-east and southeast views
- Sun-filled
- Two parking spots
- Two lockers
- Updated Kitchen '16
- Updated Ensuite Bathroom '19

#### **FOYER**

- Oversized mirrored double closet
- Ceramic tile flooring
- Wall-to-wall mirror
- Wainscoting
- Storage cubby

## **DINING/LIVING ROOM**

- Open concept
- Sun-filled
- Laminate flooring
- Sliding door walk-out to a large private balcony
- Panoramic views
- California style shutters
- Crown moulding
- Storage/shelving unit

#### **BREAKFAST ROOM**

- Open concept
- Sun-filled
- Laminate flooring
- Built-in hideaway storage bench
- Wrap-around windows
- Panoramic views

#### **KITCHEN**

- Stone countertops
- Glass tile backsplash
- Under-cabinet lighting
- Large picture window
- Ceramic tile flooring
- Oversized stainless-steel inlay sink
- Soft-close cabinetry & sliding pot drawers
- Built-in storage nook with stone countertop & soft close cabinetry
- Built-in stainless-steel stove vent
- Kenmore stainless-steel French door bottom mount fridge
- Built-in dishwasher 'as is'
- Kenmore stainless-steel cooktop

#### **4 PIECE BATHROOM**

- Ceramic tile flooring
- Built-in mirrored storage cabinet

#### **LAUNDRY ROOM**

- Maytag washer 'as is' & Beaumark dryer 'as is'
- Built-in shelving
- Storage/shelving unit

#### PRIMARY BEDROOM

- California style shutters
- Panoramic views
- Laminate flooring
- Two mirrored double closets

#### 3 PIECE ENSUITE BATHROOM

- Porcelain tile flooring
- Large vanity with stone countertop, soft close cabinetry, inlay sink & built-in storage cabinet
- Walk-in glass door shower with ceramic tile surround

# **BEDROOM**

- Laminate flooring
- California style shutters
- Built-in floor-to-ceiling storage/entertainment uni
- Panoramic views
- Track liahtina
- Crown moulding