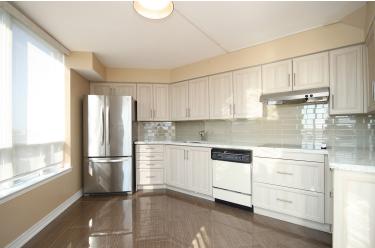

#### **KITCHEN**

- Stone countertops
- Glass tile backsplash
- Under-cabinet lighting
- Large picture window
- Ceramic tile flooring
- Oversized stainless-steel inlay sink
- Soft-close cabinetry & sliding pot drawers
- Built-in storage nook with stone countertop & soft close cabinetry
- Built-in stainless-steel stove vent
- Kenmore stainless-steel French door bottom mount fridge
- Built-in dishwasher 'as is'
- Kenmore stainless-steel cooktop