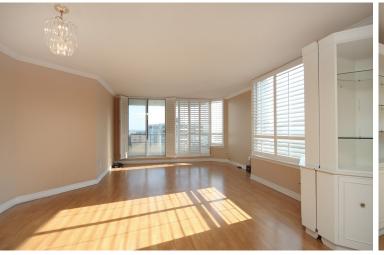

## **DINING/LIVING ROOM**

- Open concept
- Sun-filled
- Laminate flooring
- Sliding door walk-out to a large private balcony
- Panoramic views
- California style shutters
- Crown moulding
- Storage/shelving unit