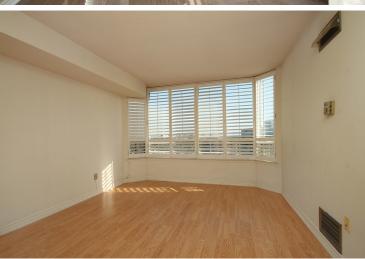

## **DINING/LIVING ROOM**

- Open concept
- Sun-filled
- Laminate flooring
- Sliding door walk-out to a large private balcony
- Panoramic views
- California style shutters
- Crown moulding
- Storage/shelving unit

#### PRIMARY BEDROOM

- California style shutters
- Panoramic views
- Laminate flooring
- Two mirrored double closets