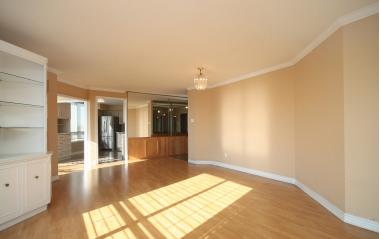

## **DINING/LIVING ROOM**

- Open concept
- Sun-filled
- Laminate flooring
- Sliding door walk-out to a large private balcony
- Panoramic views
- California style shutters
- Crown moulding
- Storage/shelving unit

#### **BREAKFAST ROOM**

- Open concept
- Sun-filled
- Laminate flooring
- Built-in hideaway storage bench
- Wrap-around windows
- Panoramic views