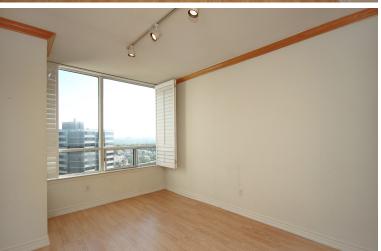

# **BEDROOM**

- Laminate flooring
- California style shutters
- Built-in floor-to-ceiling storage/entertainment uni
- Panoramic views
- Track liahtina
- Crown moulding