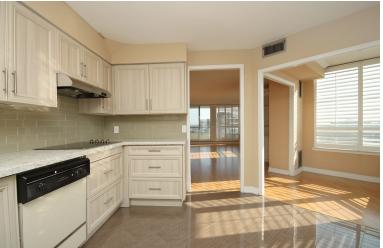

#### **KITCHEN**

- Stone countertops
- Glass tile backsplash
- Under-cabinet lighting
- Large picture window
- Ceramic tile flooring
- Oversized stainless-steel inlay sink
- Soft-close cabinetry & sliding pot drawers
- Built-in storage nook with stone countertop & soft close cabinetry
- Built-in stainless-steel stove vent
- Kenmore stainless-steel French door bottom mount fridge
- Built-in dishwasher 'as is'
- Kenmore stainless-steel cooktop