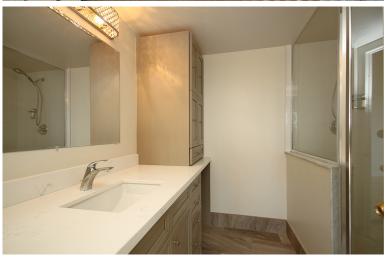

#### 3 PIECE ENSUITE BATHROOM

- Porcelain tile flooring
- Large vanity with stone countertop, soft close cabinetry, inlay sink & built-in storage cabinet
- Walk-in glass door shower with ceramic tile surround