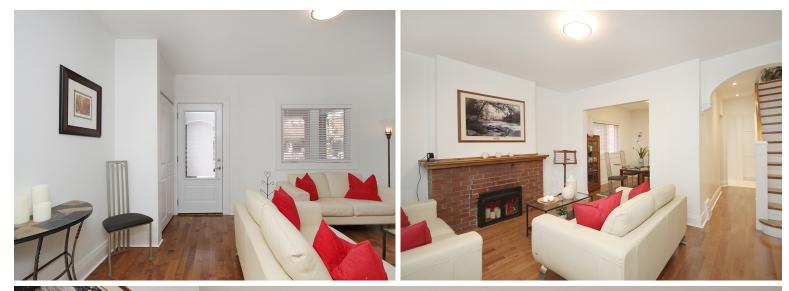

#### **FOYER**

- Open concept
- New frosted glass exterior door '19
- Coat closet door '19
- Hardwood flooring '19
- Raised garden boxes

#### **LIVING ROOM**

- Open concept
- Hardwood flooring '19
- Wood burning fireplace 'as is' with brick surround & wooden mantle
- Picture window with California style blinds
- Overlooks front garden