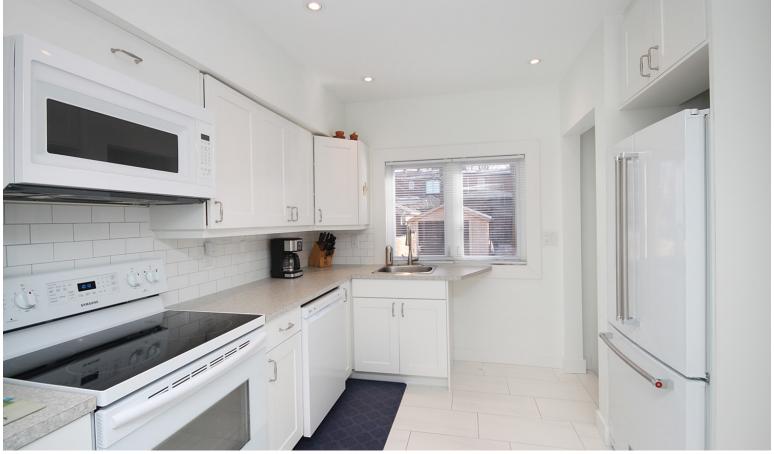

#### **KITCHEN**

- Walk-out to back deck & garden
- Overlooks back garden
- Two built-in double door floor-to-ceiling pantries
- Soft close cabinetry
- Porcelain flooring
- Ceramic tile backsplash
- Stainless-steel sink
- Pot lights
- Custom bult-in tray storage
- Motion sensor under cabinet lighting
- Ikea built-in microwave '19
- Samsung stove '19
- LG built-in dishwasher '19
- KitchenAid bottom mount French door fridge '19