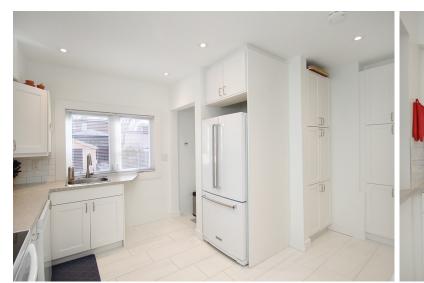

#### **KITCHEN**

- Walk-out to back deck & garden
- Overlooks back garden
- Two built-in double door floor-to-ceiling pantries
- Soft close cabinetry
- Porcelain flooring
- Ceramic tile backsplash
- Stainless-steel sink
- Pot lights
- Custom bult-in tray storage
- Motion sensor under cabinet lighting
- Ikea built-in microwave '19
- Samsung stove '19
- LG built-in dishwasher '19
- KitchenAid bottom mount French door fridge '19