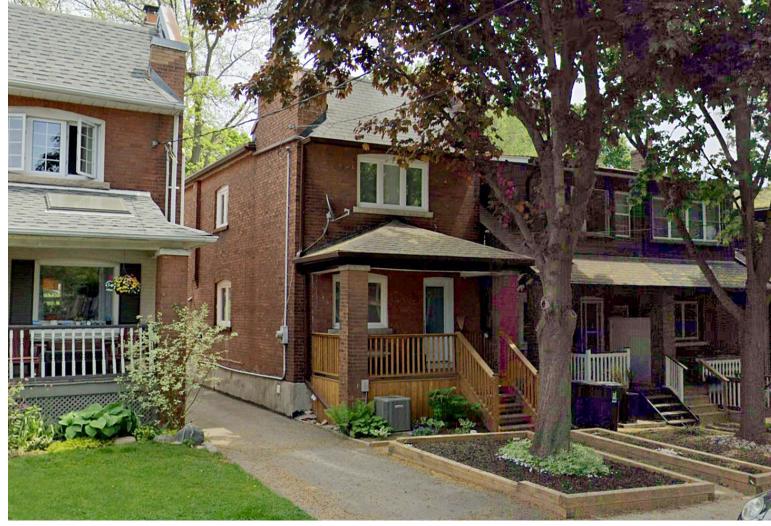

# 75 Gainsborough Road

#### **EXTERIOR**

- Mature Maple tree
- Covered wooden porch with double railing '19
- Mutual driveway