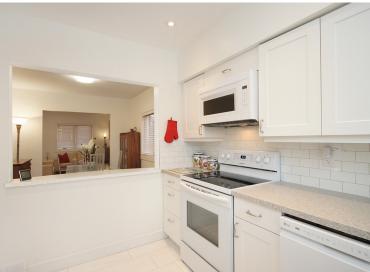

#### **DINING ROOM**

- Pot lights
- Hardwood flooring '19
- Picture window with California style blinds
- Pass-thru to Kitchen with breakfast bar

#### **KITCHEN**

- Walk-out to back deck & garden
- Overlooks back garden
- Two built-in double door floor-to-ceiling pantries
- Soft close cabinetry
- Porcelain flooring
- Ceramic tile backsplash
- Stainless-steel sink
- Pot lights
- Custom bult-in tray storage
- Motion sensor under cabinet lighting
- Ikea built-in microwave '19
- Samsung stove '19
- LG built-in dishwasher '19
- KitchenAid bottom mount French door fridge '19