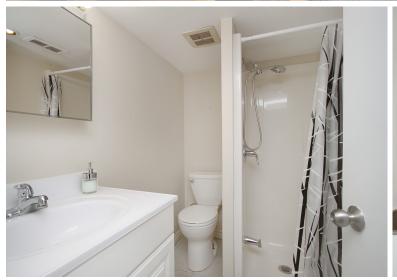

#### **3 PIECE BATHROOM**

- Walk-in shower
- Porcelain flooring
- · Vanity with built-in storage
- Mirrored built-in storage cabinet