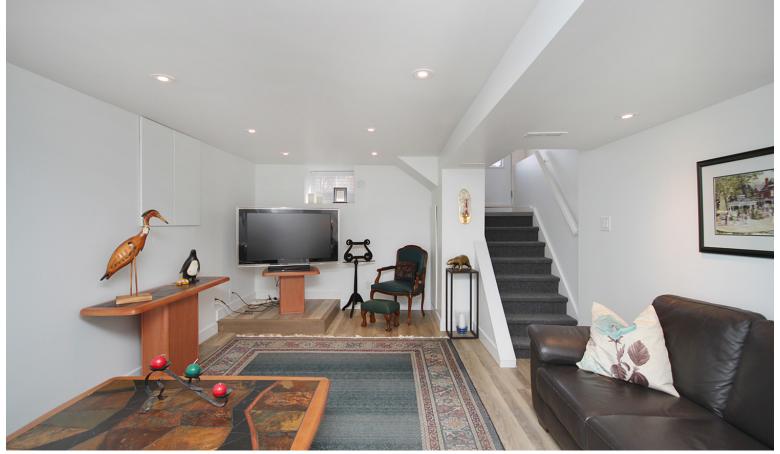

#### LOWER LEVEL

#### **RECREATION ROOM '19**

- Laminate flooring
- Pot lights
- Above-ground window
- Storage under stairs & access to sump pump '19
- Danby freezer
- 100-amp service