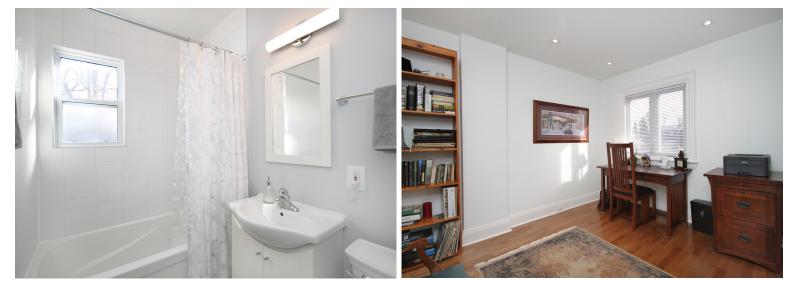

#### **4 PIECE BATHROOM '17**

- Built-in storage cabinet
- Deep soaker tub
- Overlooks back garden
- Porcelain flooring

#### **3 PIECE BATHROOM**

- Walk-in shower
- Porcelain flooring
- · Vanity with built-in storage
- Mirrored built-in storage cabinet