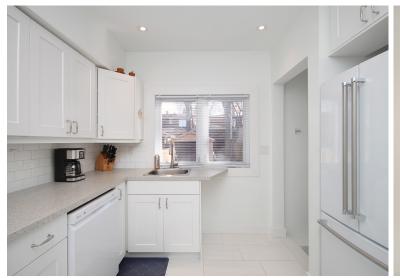

#### **KITCHEN**

- Walk-out to back deck & garden
- Overlooks back garden
- Two built-in double door floor-to-ceiling pantries
- Soft close cabinetry
- Porcelain flooring
- Ceramic tile backsplash
- Stainless-steel sink
- Pot lights
- Custom bult-in tray storage
- Motion sensor under cabinet lighting
- Ikea built-in microwave '19
- Samsung stove '19
- LG built-in dishwasher '19
- KitchenAid bottom mount French door fridge '19