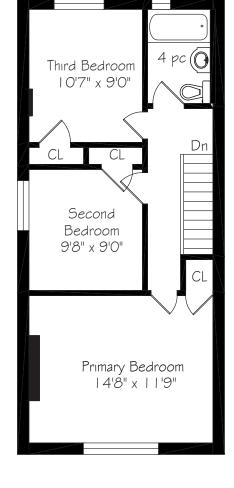

#### **2ND LEVEL**

- Skylight '21
- Hardwood flooring '19
- Pot lights
- Plate rail

#### **PRIMARY BEDROOM**

- Ceiling fan
- Hardwood flooring '19
- Closet
- Overlooks front garden

#### BEDROOM

- Hardwood flooring '19
- Closet
- Pot lights

#### **4 PIECE BATHROOM '17**

- Built-in storage cabinet
- Deep soaker tub
- Overlooks back garden
- Porcelain flooring

#### **BEDROOM**

- Hardwood flooring '19
- Overlooks back garden
- Closet
- Pot lights on dimmer switch