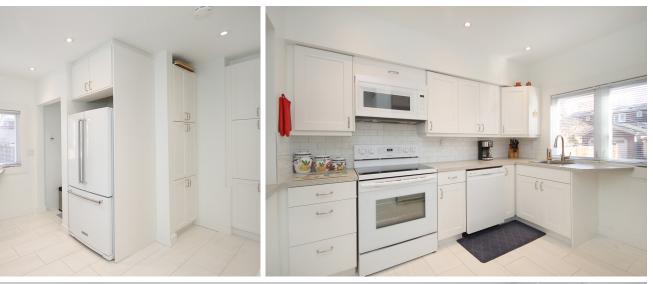

#### **KITCHEN**

- Walk-out to back deck & garden
- Overlooks back garden
- Two built-in double door floor-to-ceiling pantries
- Soft close cabinetry
- Porcelain flooring
- Ceramic tile backsplash
- Stainless-steel sink
- Pot lights
- Custom bult-in tray storage
- Motion sensor under cabinet lighting
- Ikea built-in microwave '19
- Samsung stove '19
- LG built-in dishwasher '19
- KitchenAid bottom mount French door fridge '19