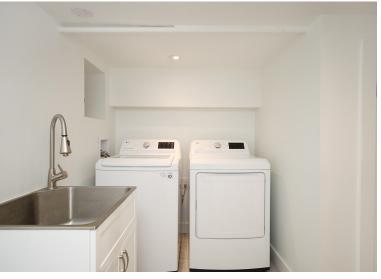

#### **LAUNDRY ROOM**

- Pot lights
- Porcelain flooring
- Storage cabinet
- Oversized laundry sinkAccess to water shut-off
- LG washer & dryer '19