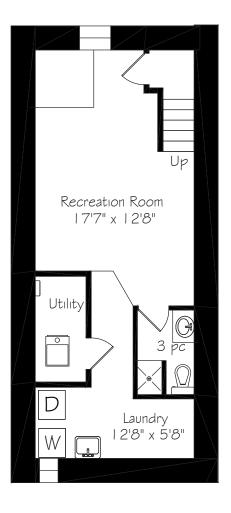

#### LOWER LEVEL

#### **RECREATION ROOM '19**

- Laminate flooring
- Pot lights
- Above-ground window
- Storage under stairs & access to sump pump '19
- Danby freezer
- 100-amp service

#### **3 PIECE BATHROOM**

- Walk-in shower
- Porcelain flooring
- · Vanity with built-in storage
- Mirrored built-in storage cabinet

#### **UTILITY ROOM**

- Furnace '19
- Tankless hot water system '19

#### **LAUNDRY ROOM**

- Pot lights
- Porcelain flooring
- Storage cabinet
- Oversized laundry sinkAccess to water shut-off
- LG washer & dryer '19