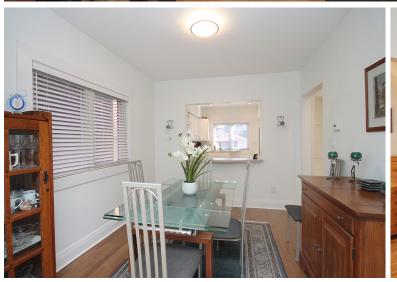

#### **DINING ROOM**

- Pot lights
- Hardwood flooring '19
- Picture window with California style blinds
- Pass-thru to Kitchen with breakfast bar