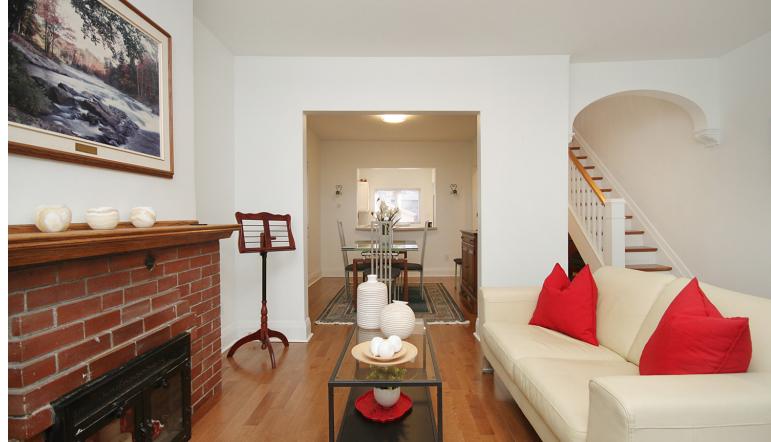

#### **LIVING ROOM**

- Open concept
- Hardwood flooring '19
- Wood burning fireplace 'as is' with brick surround & wooden mantle
- Picture window with California style blinds
- Overlooks front garden