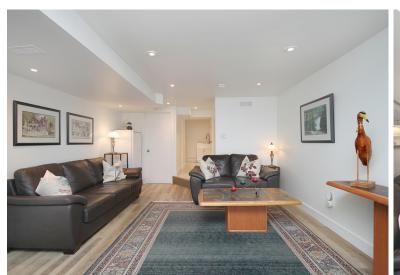

#### **RECREATION ROOM '19**

- Laminate flooring
- Pot lights
- Above-ground window
- Storage under stairs & access to sump pump '19
- Danby freezer
- 100-amp service