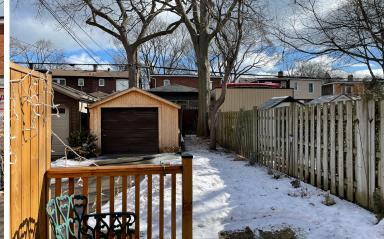

#### **BACKYARD**

- Detached garage
  - Roof '16
  - Siding '16
- Raised wooden deck '20