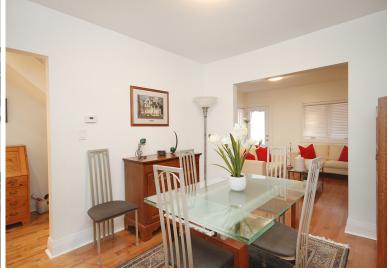

#### **LIVING ROOM**

- Open concept
- Hardwood flooring '19
- Wood burning fireplace 'as is' with brick surround & wooden mantle
- Picture window with California style blinds
- Overlooks front garden

#### **DINING ROOM**

- Pot lights
- Hardwood flooring '19
- Picture window with California style blinds
- Pass-thru to Kitchen with breakfast bar