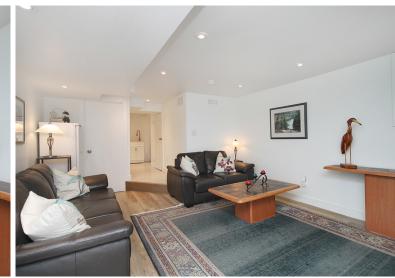

#### **RECREATION ROOM '19**

- Laminate flooring
- Pot lights
- Above-ground window
- Storage under stairs & access to sump pump '19
- Danby freezer
- 100-amp service