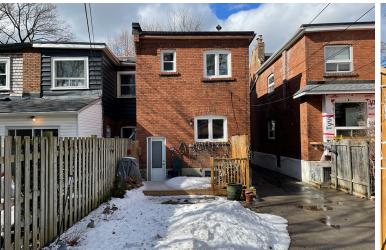

#### **BACKYARD**

- Detached garage
  - Roof '16
  - Siding '16
- Raised wooden deck '20