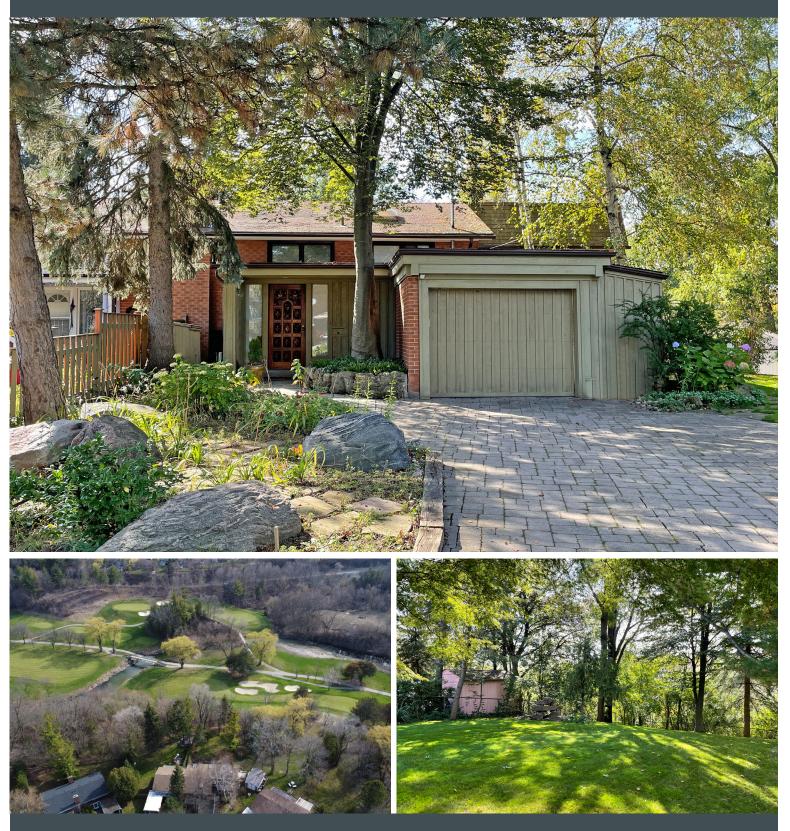

#### EXTERIOR

- Interlocking driveway
- Two car parking
- Enclosed carport with built-in workbench, two built-in storage closets & built-in shelving: all carport contents excluded
- Mature trees & shrubs
- Flagstone walkway
- River rock garden
- Exterior lighting

# BACKYARD

- Private setting Overlooks Donalda Golf Course
- Patio
- Fenced yard
- Mature trees & shrubs
- Built-in pond 'as is'