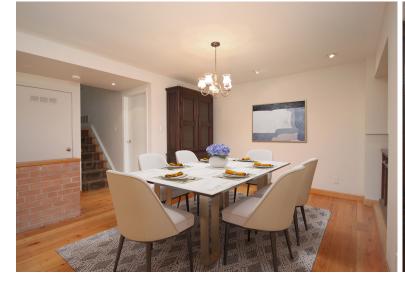

#### **DINING ROOM**

- Open concept
- Wide plank pine flooring
- Built-in alcove
- Two dining room set pieces (hutch and sideboard)