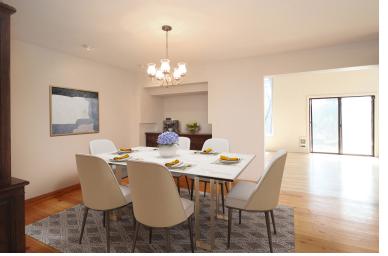

#### **DINING ROOM**

- Open concept
- Wide plank pine flooring
- Built-in alcove
- Two dining room set pieces (hutch and sideboard)