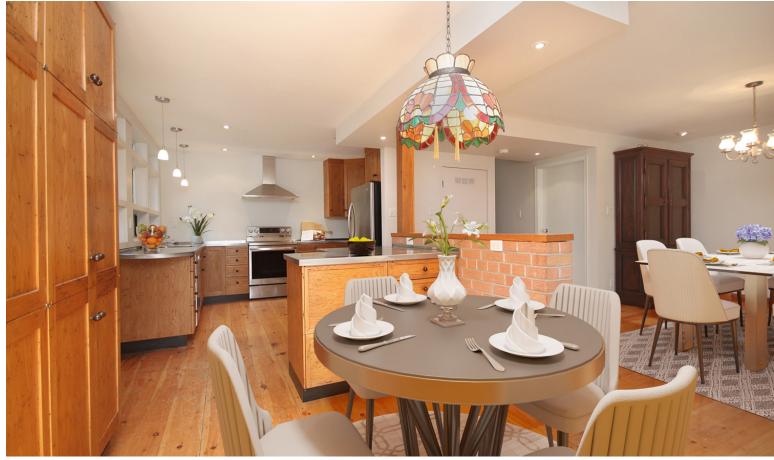

# **KITCHEN**

- Family size
- Stainless-steel countertop
- Wide plank pine flooring
- Overlooks side aarden
- Wall-to-wall built-in custom wormy chestnut pantry
- Breakfast nook eat-in area with Tiffany fixture
- Pot lights
- Bosch built-in stainless-steel dishwasher 2021
- LG stainless-steel stove 2021
- Frigidaire stainless-steel built-in stove vent
- Amana stainless-steel bottom mount fridge

#### **KITCHEN ISLAND**

- Pot lights
- Stainless-steel countertop • Built-in sliding drawer storage