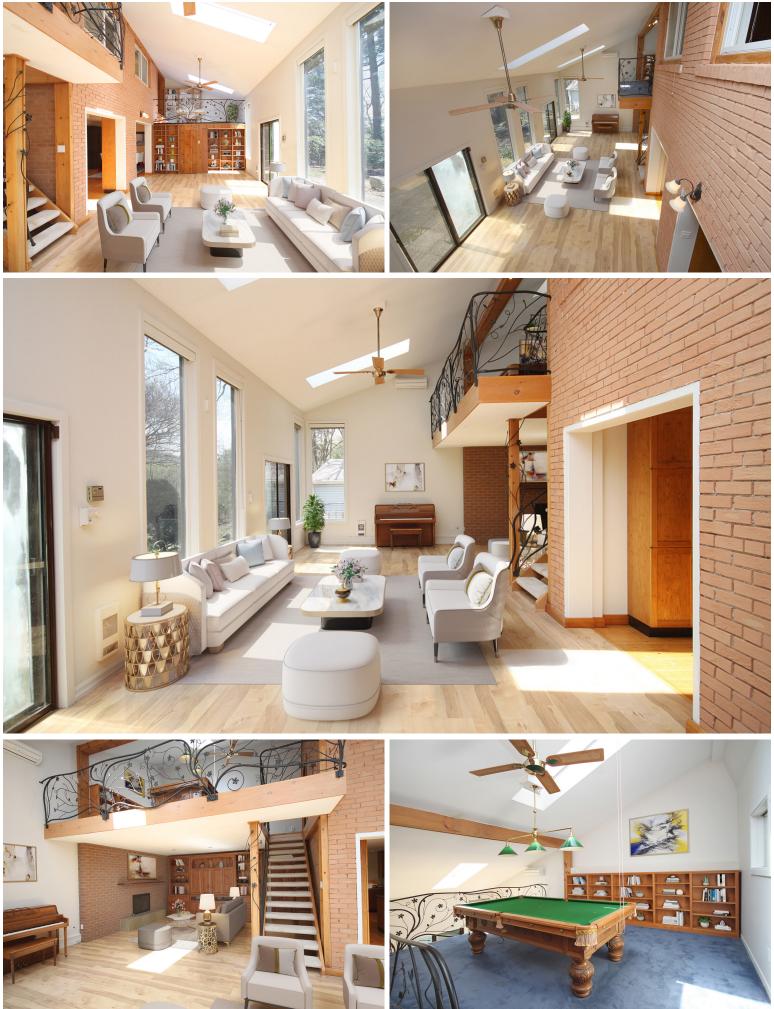

#### LIVING ROOM

- Wood burning fireplace updated and upgraded 2006
- Sand blasted brick accent wall
- Hardwood flooring
- Walk-out to side garden & carport
- Wall-to-wall built-in bookshelf and TV cabinet

# FAMILY ROOM

- Two sliding door walk-outs to back garden
- 18-foot cathedral ceilings
- Views of the Donalda Golf Course
- Hardwood flooring
- Two ceiling fans
- Built-in Fujitsu Halycyon air inverter
- Custom built-in shelving
- Large walk-in cedar closet
  - Built-in shelving
  - Sliding drawer storage
  - Woods freezer

# LOFT/OFFICE

- Skylight
- Handmade decorative wrought iron railings
- Overlooks Family Room
- Broadloom • Built-in shelves

## DRESSING ROOM

Hardwood flooring

Cathedral ceiling

**RECREATION ROOM** 

Golf course views

• Overlooks front garden

Overlooks Family Room

• Sand blasted exposed brick accent wall

• Handmade decorative wrought iron railings

 Skylight • Ceiling fan

• Broadloom

Access to attic

- Halogen lighting
- Overlooks front garden • Built-in organizers