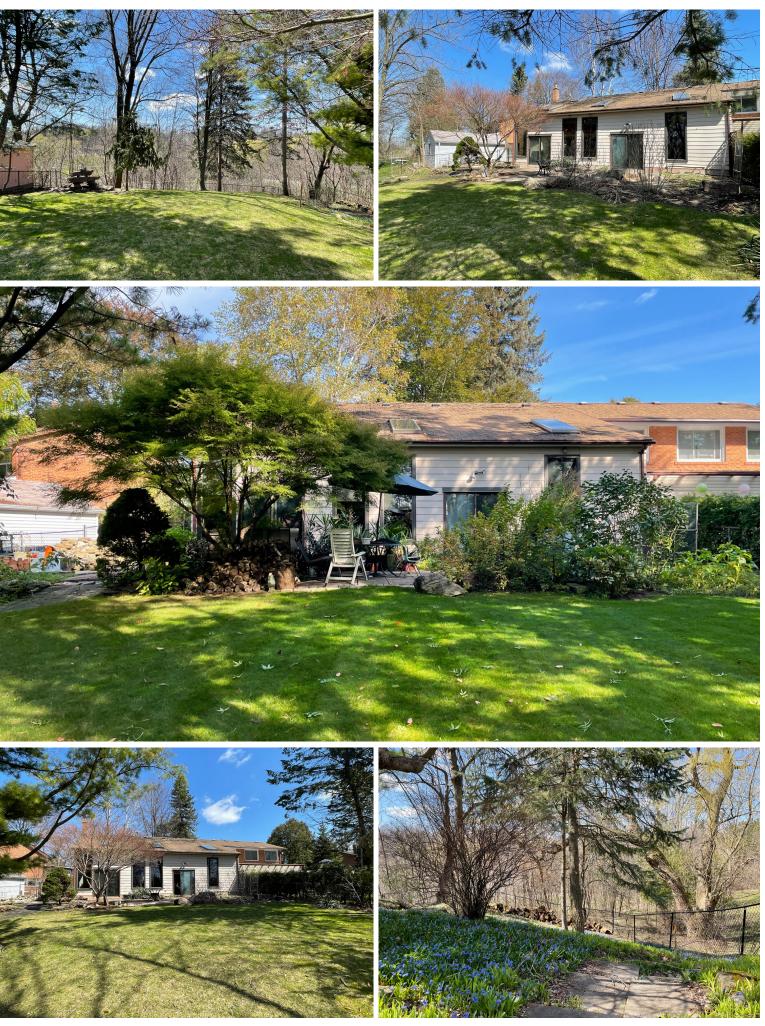

# BACKYARD

- Private setting Overlooks Donalda Golf Course
- Patio
- Fenced yard
- Mature trees & shrubs
- Built-in pond 'as is'

#### EXTERIOR

- Interlocking driveway
- Two car parking
- Enclosed carport with built-in workbench, two built-in storage closets & built-in shelving: all carport contents excluded
- Mature trees & shrubs
- Flagstone walkway
- River rock garden
- Exterior lighting