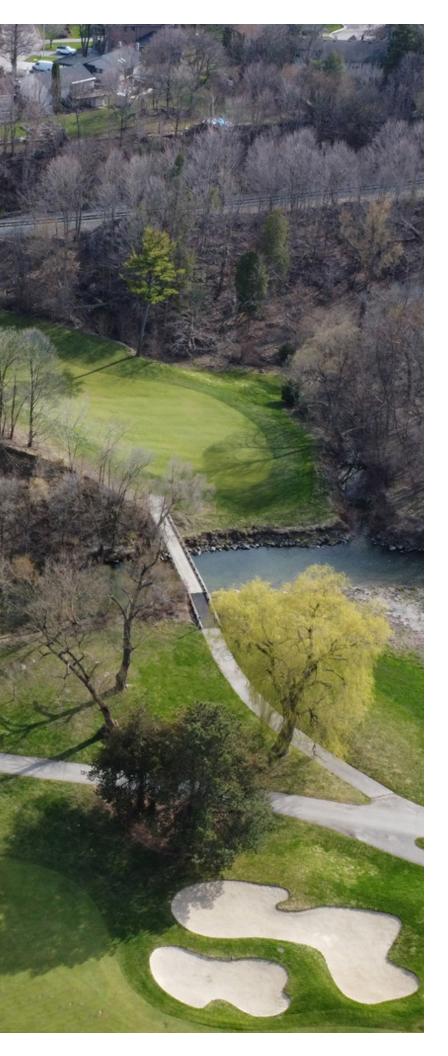

# — welcome то — 190 Three Valleys Drive

www.190ThreeValleys.com

# BACKYARD

- Private setting Overlooks Donalda Golf Course
- Patio
- Fenced yard
- Mature trees & shrubs
- Built-in pond 'as is'

# FAMILY ROOM

- Two sliding door walk-outs to back garden
- 18-foot cathedral ceilings
- Views of the Donalda Golf Course
- Hardwood flooring
- Two ceiling fans
- Built-in Fujitsu Halycyon air inverter
- Custom built-in shelving
- Large walk-in cedar closet
  - Built-in shelving
  - Sliding drawer storage
  - Woods freezer