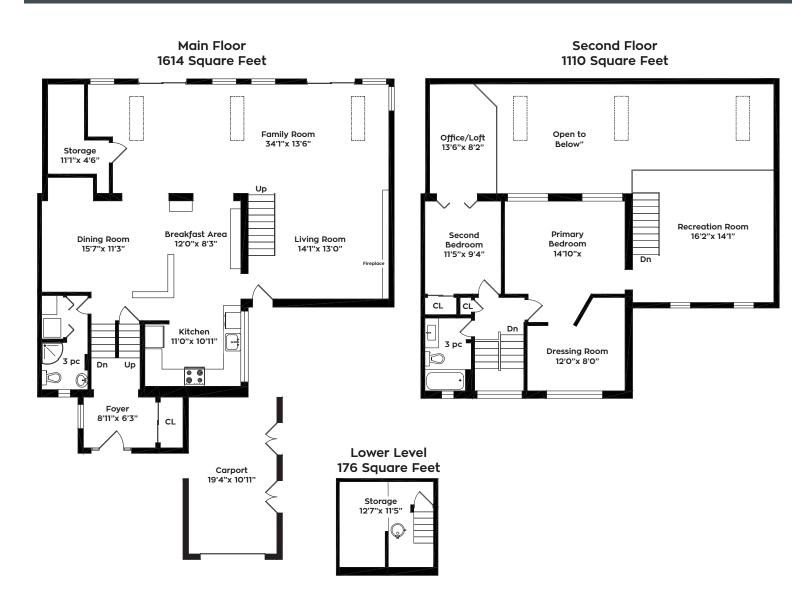

LOT SIZE: 31.89 x 138.45 ft. Rear: 75 ft. (ravine) BEDROOMS: 2 PARKING: Carport & 2 car parking TAXES: \$5,407.47/2021 BATHROOMS: 1x4, 1x3 POSSESSION: Immediate/TBA

direct 416.390.2566 | office 416.443.0300 | fax 416.443.8619 | karen@karenmillar.com | karenmillarteam.com