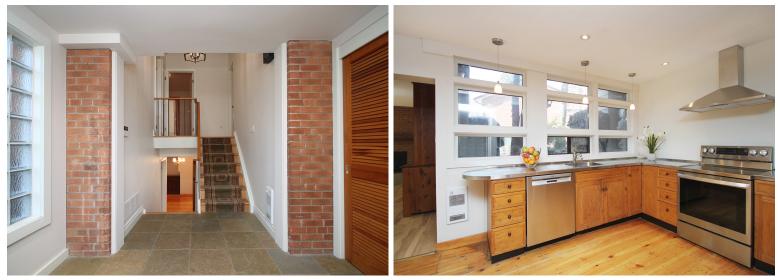

#### FOYER

- Custom solid hand carved wooden door
- Glass block windows Pot lights
- Stone flooring
- Transom window
- Built-in Fujitsu Halycyon air inverter

# **KITCHEN**

- Family size
- Stainless-steel countertop
- Wide plank pine flooring
- Overlooks side aarden
- Wall-to-wall built-in custom wormy chestnut pantry
- Breakfast nook eat-in area with Tiffany fixture
- Pot lights
- Bosch built-in stainless-steel dishwasher 2021
- LG stainless-steel stove 2021
- Frigidaire stainless-steel built-in stove vent
- Amana stainless-steel bottom mount fridge