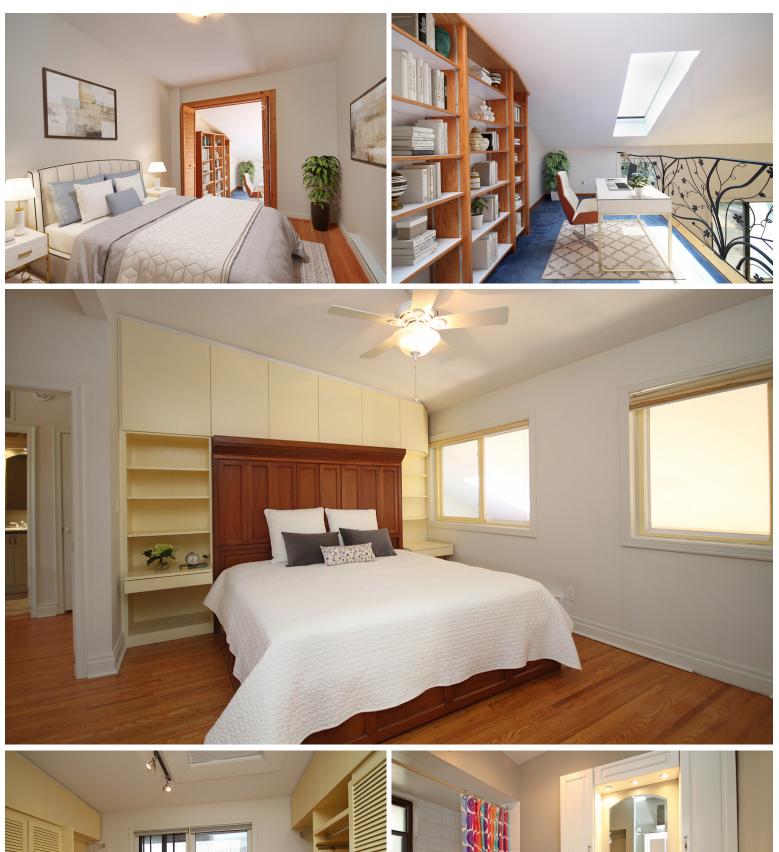

# SECOND BEDROOM

- Hardwood flooring
- Sliding double door closet with laundry chute
- Walk-out to loft

# LOFT/OFFICE

- Skylight
- Handmade decorative wrought iron railings
- Overlooks Family Room
- Broadloom • Built-in shelves

# PRIMARY BEDROOM

- Hardwood flooring
- Ceiling fan
- Two picture windows
- Overlooks Family Room
- Custom built-in king size bed frame and behind bed storage cabinets

## DRESSING ROOM

Hardwood flooring

Cathedral ceiling

**RECREATION ROOM** 

Golf course views

• Overlooks front garden

Overlooks Family Room

• Sand blasted exposed brick accent wall

## **3 PIECE BATHROOM**

- Walk-in shower
- Overlooks front garden
- Pedestal sink
- Built-in sliding door mirrored storage cabinet Ceramic tile flooring & surround