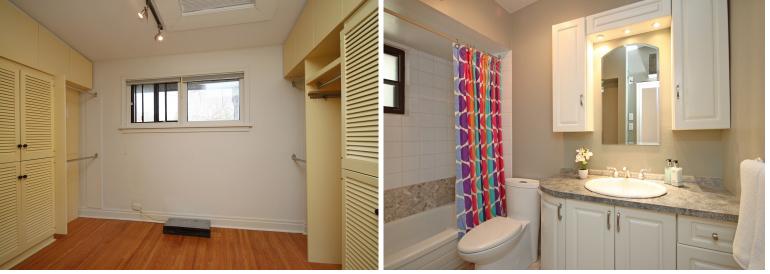

## DRESSING ROOM

Hardwood flooring

Cathedral ceiling

**RECREATION ROOM** 

Golf course views

• Overlooks front garden

Overlooks Family Room

• Sand blasted exposed brick accent wall

## **3 PIECE BATHROOM**

- Walk-in shower
- Overlooks front garden
- Pedestal sink
- Built-in sliding door mirrored storage cabinet Ceramic tile flooring & surround