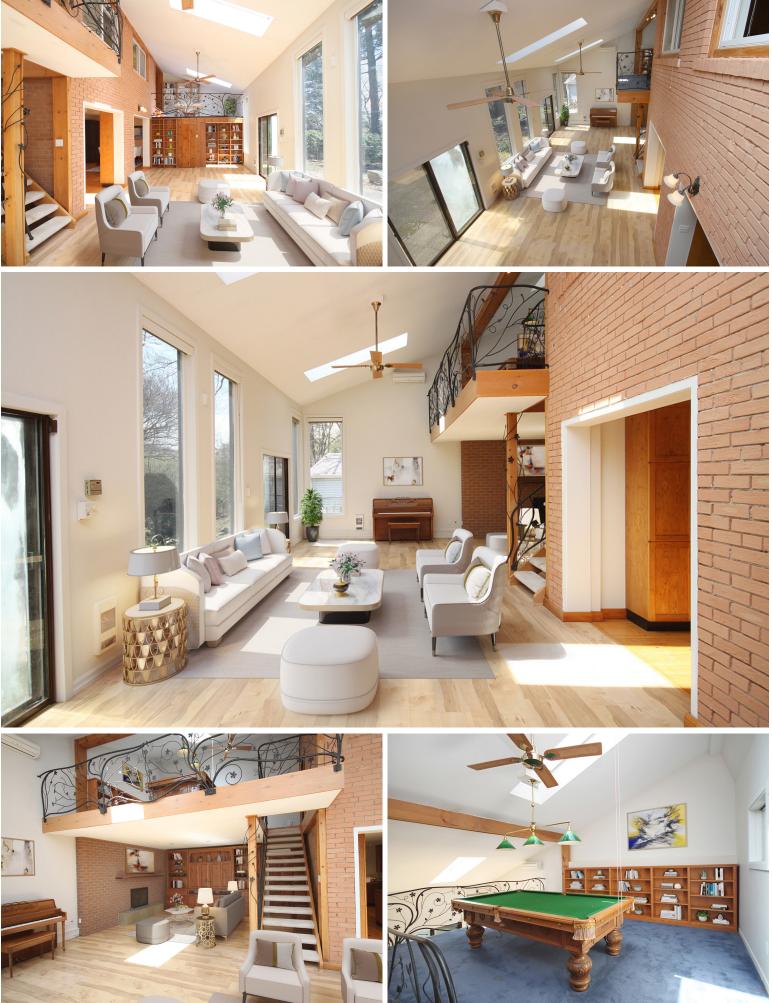

#### LIVING ROOM

- Wood burning fireplace updated and upgraded 2006
- Sand blasted brick accent wall
- Hardwood flooring
- Walk-out to side garden & carport
- Wall-to-wall built-in bookshelf and TV cabinet

# FAMILY ROOM

- Two sliding door walk-outs to back garden
- 18-foot cathedral ceilings
- Views of the Donalda Golf Course
- Hardwood flooring
- Two ceiling fans
- Built-in Fujitsu Halycyon air inverter
- Custom built-in shelving
- Large walk-in cedar closet
  - Built-in shelving
  - Sliding drawer storage
  - Woods freezer

# LOFT/OFFICE

- Skylight
- Handmade decorative wrought iron railings
- Overlooks Family Room
- Broadloom • Built-in shelves

## DRESSING ROOM

Hardwood flooring

Cathedral ceiling

**RECREATION ROOM** 

Golf course views

• Overlooks front garden

Overlooks Family Room

• Sand blasted exposed brick accent wall

• Handmade decorative wrought iron railings

 Skylight • Ceiling fan

• Broadloom

Access to attic

- Halogen lighting
- Overlooks front garden • Built-in organizers