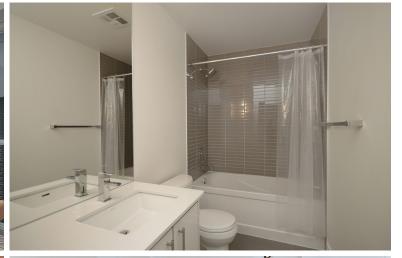

# **4 PIECE BATHROOM**

- Large soaker tub
- $\cdot$  Glass tile tub surround
- $\cdot$  Ceramic tile flooring
- Vanity with quartz inlay countertop & built-in storage