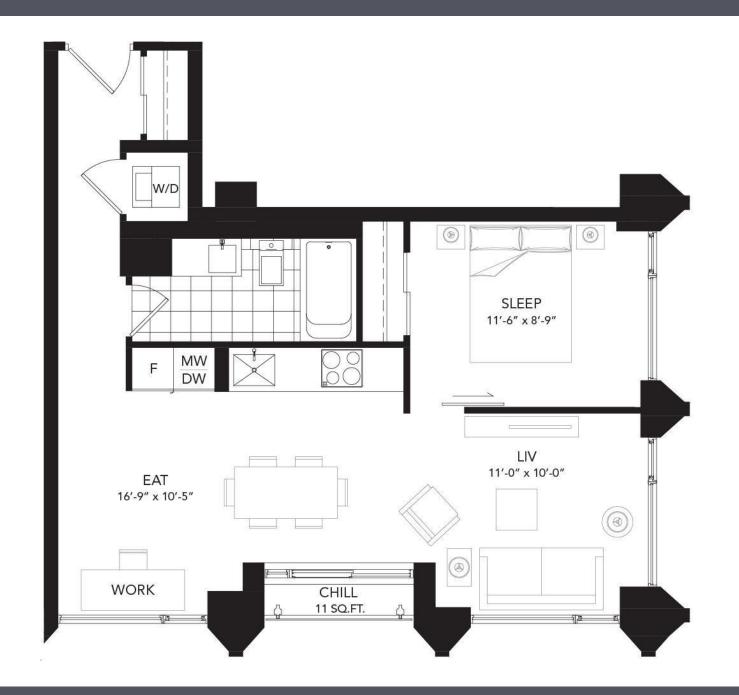

# FOYER

- Engineered hardwood flooring
- Mirrored sliding double door coat closet
- Access to laundry closet with stacked Blomberg front loading washer & dryer

# **4 PIECE BATHROOM**

- Large soaker tub
- $\cdot$  Glass tile tub surround
- $\cdot$  Ceramic tile flooring
- Vanity with quartz inlay countertop & built-in storage

# **DINING ROOM**

- Open concept
- Engineered hardwood flooring
- $\cdot$  10-foot ceilings
- Floor-to-ceiling, wall-to-wall windows
- $\cdot$  Custom shades
- $\cdot$  Overlooks the park

### **KITCHEN**

- Open concept
- Engineered hardwood flooring
- $\cdot$  10-foot ceilings
- Halogen lighting
- $\cdot$  Juliette balcony
- $\cdot$  Quartz countertop
- $\cdot$  Stainless-steel inlay sink with handheld wand
- $\cdot$  Glass tile backsplash
- $\cdot$  Custom shades
- $\cdot$  Overlooks the park
- Blomberg stainless-steel fridge
- Blomberg stainless-steel Panasonic microwave
- Blomberg stainless-steel built-in dishwasher
- Falmec built-in stainless-steel stove vent
- Whirlpool built-in cooktop
- Whirlpool built-in oven

# LIVING ROOM

- · Open concept
- $\cdot$  10-foot ceilings
- Engineered hardwood flooring
- Wall-to-wall, floor-to-ceiling windows
- $\cdot$  Overlooks the park
- $\cdot$  Custom shades

# BEDROOM

- Sliding barn door entrance
- $\cdot$  10-foot ceilings
- Engineered hardwood flooring
- $\cdot$  Custom shades
- Wall-to-wall, floor-to-ceiling windows
- Oversized sliding mirrored double door closet
  with built-in organizers