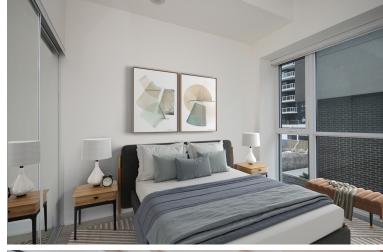

# BEDROOM

- Sliding barn door entrance
- $\cdot$  10-foot ceilings
- Engineered hardwood flooring
- $\cdot$  Custom shades
- Wall-to-wall, floor-to-ceiling windows
- Oversized sliding mirrored double door closet
  with built-in organizers