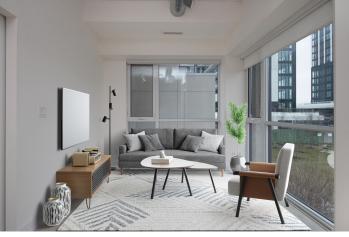

# LIVING ROOM

- · Open concept
- $\cdot$  10-foot ceilings
- Engineered hardwood flooring
- Wall-to-wall, floor-to-ceiling windows
- $\cdot$  Overlooks the park
- $\cdot$  Custom shades