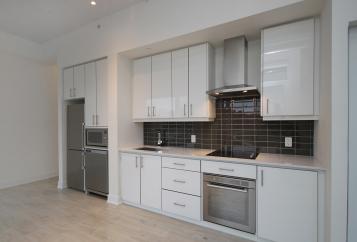

### **KITCHEN**

- Open concept
- Engineered hardwood flooring
- $\cdot$  10-foot ceilings
- Halogen lighting
- $\cdot$  Juliette balcony
- $\cdot$  Quartz countertop
- $\cdot$  Stainless-steel inlay sink with handheld wand
- $\cdot$  Glass tile backsplash
- $\cdot$  Custom shades
- $\cdot$  Overlooks the park
- Blomberg stainless-steel fridge
- Blomberg stainless-steel Panasonic microwave
- Blomberg stainless-steel built-in dishwasher
- Falmec built-in stainless-steel stove vent
- Whirlpool built-in cooktop
- Whirlpool built-in oven