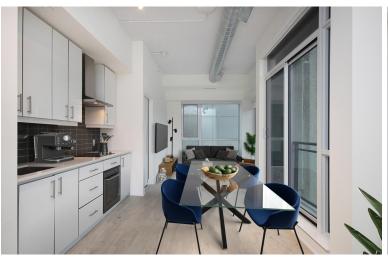

# **DINING ROOM**

- Open concept
- Engineered hardwood flooring
- $\cdot$  10-foot ceilings
- Floor-to-ceiling, wall-to-wall windows
- $\cdot$  Custom shades
- $\cdot$  Overlooks the park

### **KITCHEN**

- Open concept
- Engineered hardwood flooring
- $\cdot$  10-foot ceilings
- Halogen lighting
- $\cdot$  Juliette balcony
- $\cdot$  Quartz countertop
- $\cdot$  Stainless-steel inlay sink with handheld wand
- $\cdot$  Glass tile backsplash
- $\cdot$  Custom shades
- $\cdot$  Overlooks the park
- Blomberg stainless-steel fridge
- Blomberg stainless-steel Panasonic microwave
- Blomberg stainless-steel built-in dishwasher
- Falmec built-in stainless-steel stove vent
- Whirlpool built-in cooktop
- Whirlpool built-in oven