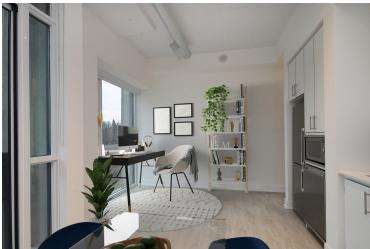

### **KITCHEN**

- Open concept
- Engineered hardwood flooring
- $\cdot$  10-foot ceilings
- Halogen lighting
- $\cdot$  Juliette balcony
- $\cdot$  Quartz countertop
- $\cdot$  Stainless-steel inlay sink with handheld wand
- $\cdot$  Glass tile backsplash
- $\cdot$  Custom shades
- $\cdot$  Overlooks the park
- Blomberg stainless-steel fridge
- Blomberg stainless-steel Panasonic microwave
- Blomberg stainless-steel built-in dishwasher
- Falmec built-in stainless-steel stove vent
- Whirlpool built-in cooktop
- Whirlpool built-in oven

# LIVING ROOM

- · Open concept
- $\cdot$  10-foot ceilings
- Engineered hardwood flooring
- Wall-to-wall, floor-to-ceiling windows
- $\cdot$  Overlooks the park
- $\cdot$  Custom shades