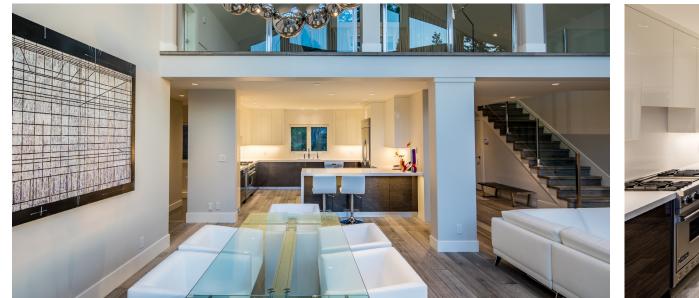

## WATERFRONT LIVING

.stssug guesthouse perfect for staff or honoured gated estate also features a fully furnished accented with a variety of elegant décor. This with premium materials, fit and finish, floor to ceiling windows, the home is replete modernist. Naturally lit by skylights and a sleek interior suited to the discerning furnished, the custom main residence boasts Channel and Saltspring Island. Offered fully 175ft of ocean frontage with views of Satellite Private estate perched on 1.213 acres boasting