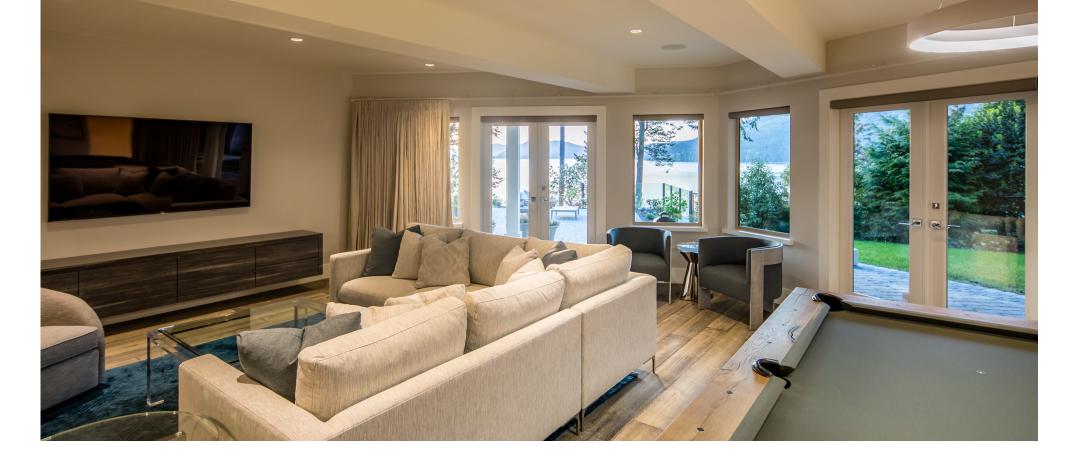

## WATERFRONT LIVING

.stssug guesthouse perfect for staff or honoured gated estate also features a fully furnished accented with a variety of elegant décor. This with premium materials, fit and finish, floor to ceiling windows, the home is replete modernist. Naturally lit by skylights and a sleek interior suited to the discerning furnished, the custom main residence boasts Channel and Saltspring Island. Offered fully 175ft of ocean frontage with views of Satellite Private estate perched on 1.213 acres boasting