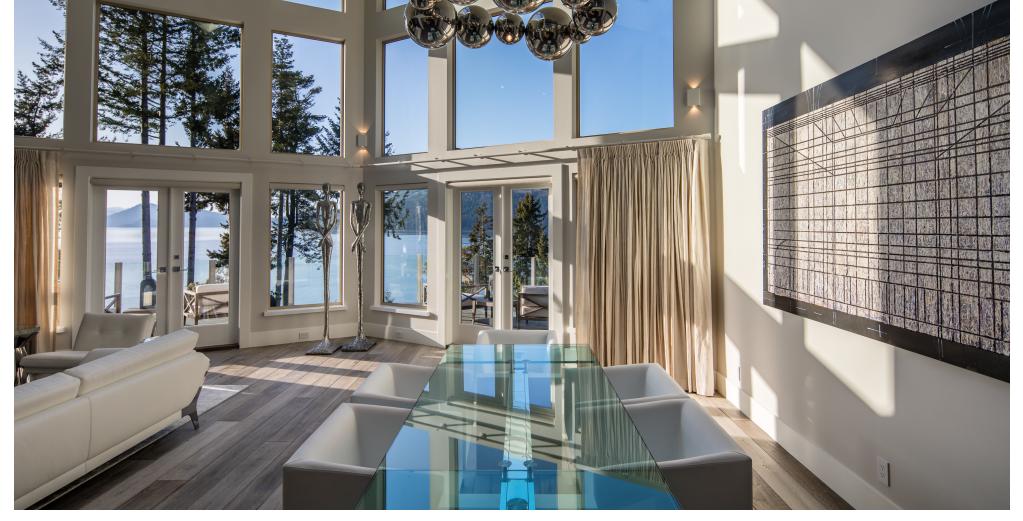

## WATERFRONT LIVING

.stssug guesthouse perfect for staff or honoured gated estate also features a fully furnished accented with a variety of elegant décor. This with premium materials, fit and finish, floor to ceiling windows, the home is replete modernist. Naturally lit by skylights and a sleek interior suited to the discerning furnished, the custom main residence boasts Channel and Saltspring Island. Offered fully 175ft of ocean frontage with views of Satellite Private estate perched on 1.213 acres boasting

## MODERN OCEANFRONT ESTATE North Saanich