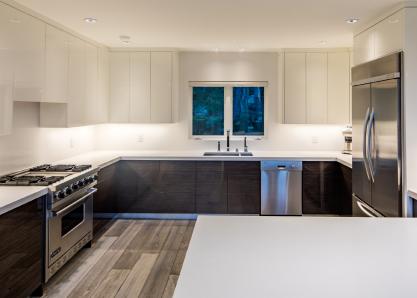

## WATERFRONT LIVING

.stssug guesthouse perfect for staff or honoured gated estate also features a fully furnished accented with a variety of elegant décor. This with premium materials, fit and finish, floor to ceiling windows, the home is replete modernist. Naturally lit by skylights and a sleek interior suited to the discerning furnished, the custom main residence boasts Channel and Saltspring Island. Offered fully 175ft of ocean frontage with views of Satellite Private estate perched on 1.213 acres boasting