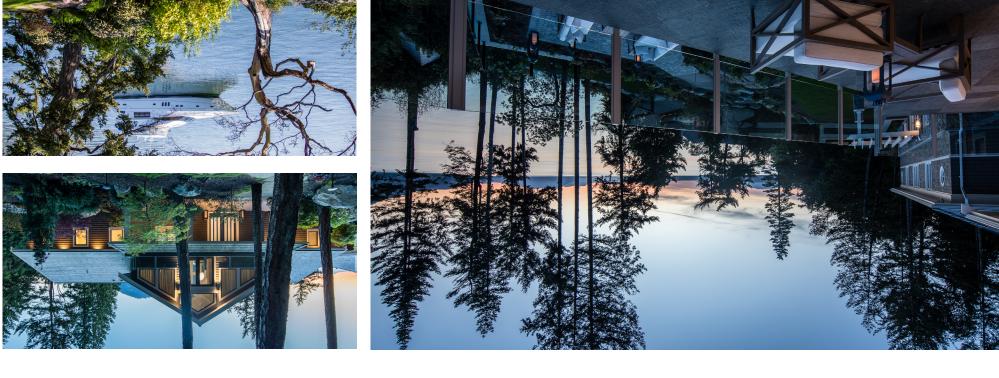

## WATERFRONT LIVING

.stssug guesthouse perfect for staff or honoured gated estate also features a fully furnished accented with a variety of elegant décor. This with premium materials, fit and finish, floor to ceiling windows, the home is replete modernist. Naturally lit by skylights and a sleek interior suited to the discerning furnished, the custom main residence boasts Channel and Saltspring Island. Offered fully 175ft of ocean frontage with views of Satellite Private estate perched on 1.213 acres boasting