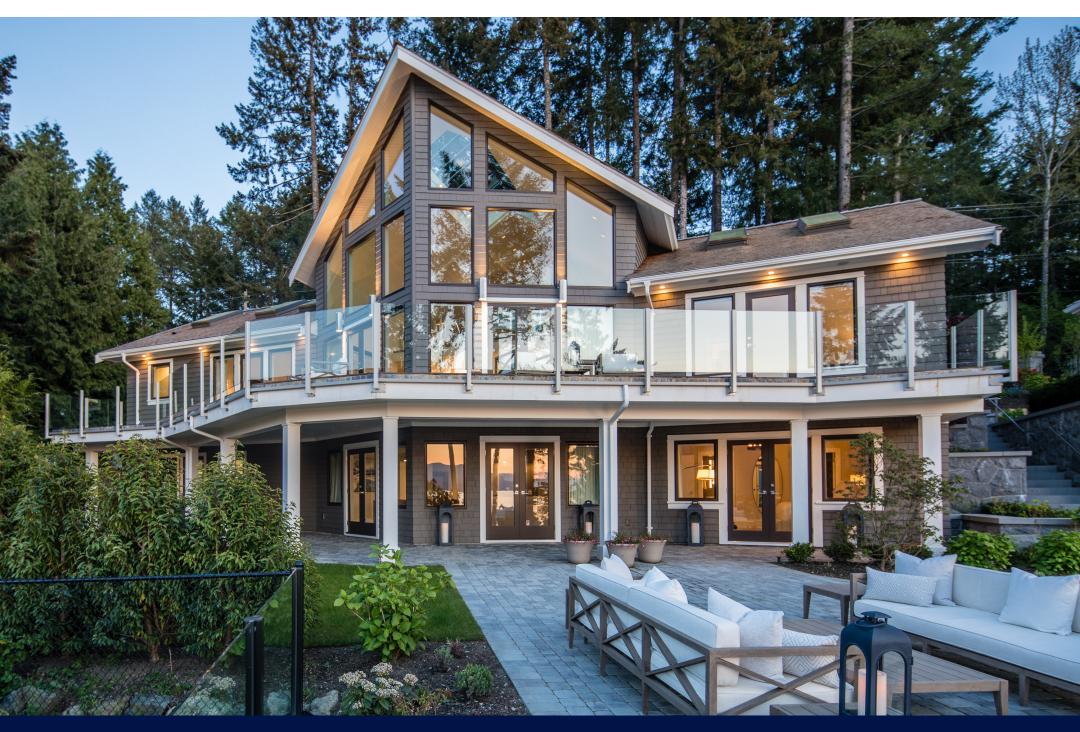

## WATERFRONT LIVING

.stssug guesthouse perfect for staff or honoured gated estate also features a fully furnished accented with a variety of elegant décor. This with premium materials, fit and finish, floor to ceiling windows, the home is replete modernist. Naturally lit by skylights and a sleek interior suited to the discerning furnished, the custom main residence boasts Channel and Saltspring Island. Offered fully 175ft of ocean frontage with views of Satellite Private estate perched on 1.213 acres boasting

## MODERN OCEANFRONT ESTATE North Saanich