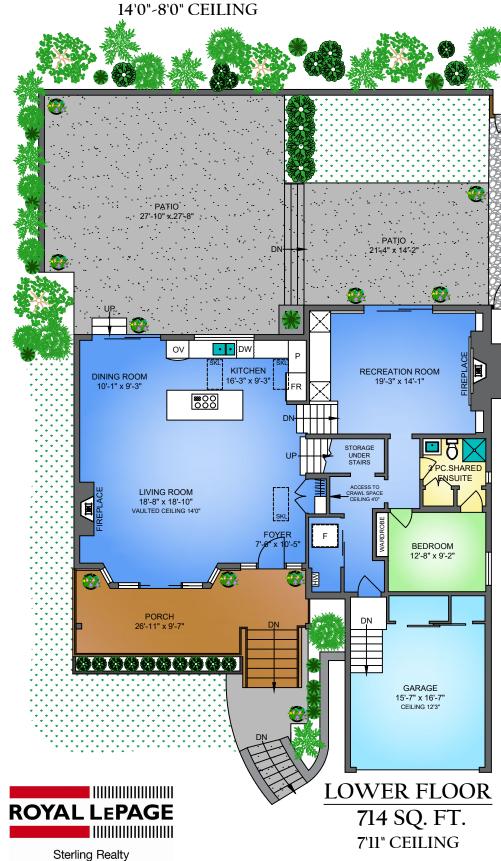

MAIN FLOOR 781 SQ. FT.

## **52 WALTON WAY, PORT MOODY** OCTOBER 14, 2022

PREPARED BY PROPER MEASURE

FOR THE EXCLUSIVE USE OF ELLIOTT MANDELCORN.

| FLOOR          | AREA (SQ. FT.) |        |              |
|----------------|----------------|--------|--------------|
|                | FINISHED       | GARAGE | DECK / PATIO |
| MAIN           | 781            | -      | 953          |
| UPPER          | 993            | -      | 214          |
| LOWER          | 714            | 345    | 302          |
|                |                |        |              |
| TOTAL          | 2488           | 345    | 1469         |
| UPPER<br>LOWER | 993<br>714     |        | 214<br>302   |