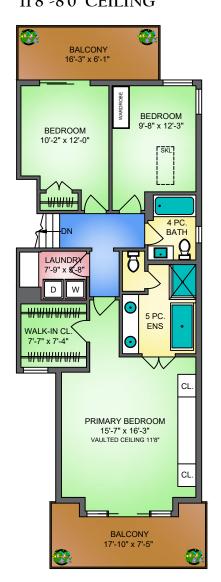

## **UPPER FLOOR** 993 SQ. FT. 11'8"-8'0" CEILING

**NORTH** 

## **52 WALTON WAY, PORT MOODY** OCTOBER 14, 2022

PREPARED BY PROPER MEASURE

FOR THE EXCLUSIVE USE OF ELLIOTT MANDELCORN.

| FLOOR          | AREA (SQ. FT.) |        |              |
|----------------|----------------|--------|--------------|
|                | FINISHED       | GARAGE | DECK / PATIO |
| MAIN           | 781            | -      | 953          |
| UPPER          | 993            | -      | 214          |
| LOWER          | 714            | 345    | 302          |
|                |                |        |              |
| TOTAL          | 2488           | 345    | 1469         |
| UPPER<br>LOWER | 993<br>714     |        | 214<br>302   |