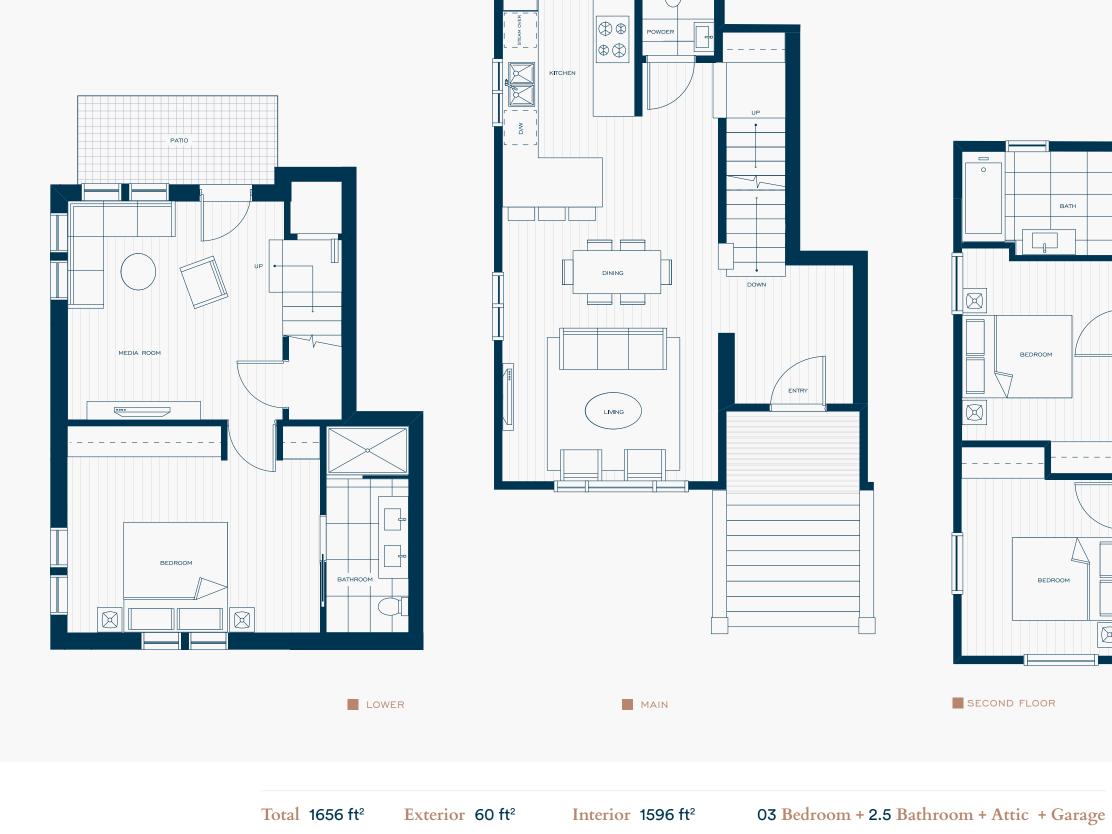

#### Total 1662 ft<sup>2</sup>

UNIT

EIGHT

Σ 0 υ

• Ш

Ċ ∢ 

— > 日 —

ш

#### Total 1416 ft<sup>2</sup>

UNIT FOUR

UNIT TWO

 $\bigotimes$ 

 $\boxtimes$ 

UNIT SIX

Σ

UNIT SEVEN