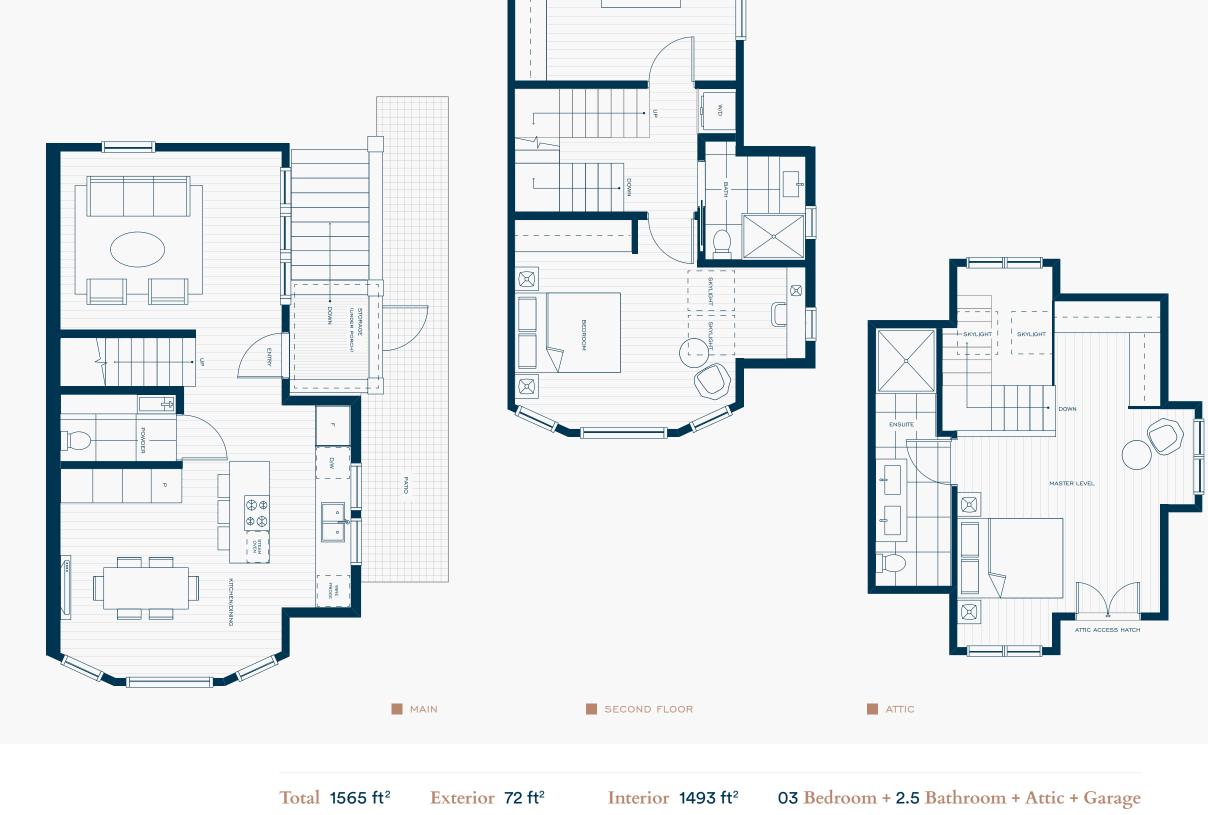

#### Total 1418 ft<sup>2</sup>

Σ 0 υ • Ш Ċ ∢ – > Ц ш Σ ∢ 0 **ΓΙΥΕΑΤ** 

UNIT

THREE

I3TH AVENUE WEST

#### Total 1662 ft<sup>2</sup>

UNIT

EIGHT

Σ 0 υ

• Ш

Ċ ∢ 

— > 日 —

ш

#### Total 1416 ft<sup>2</sup>

UNIT FOUR

UNIT TWO

 $\bigotimes$ 

 $\boxtimes$ 

UNIT SIX

Σ

UNIT SEVEN