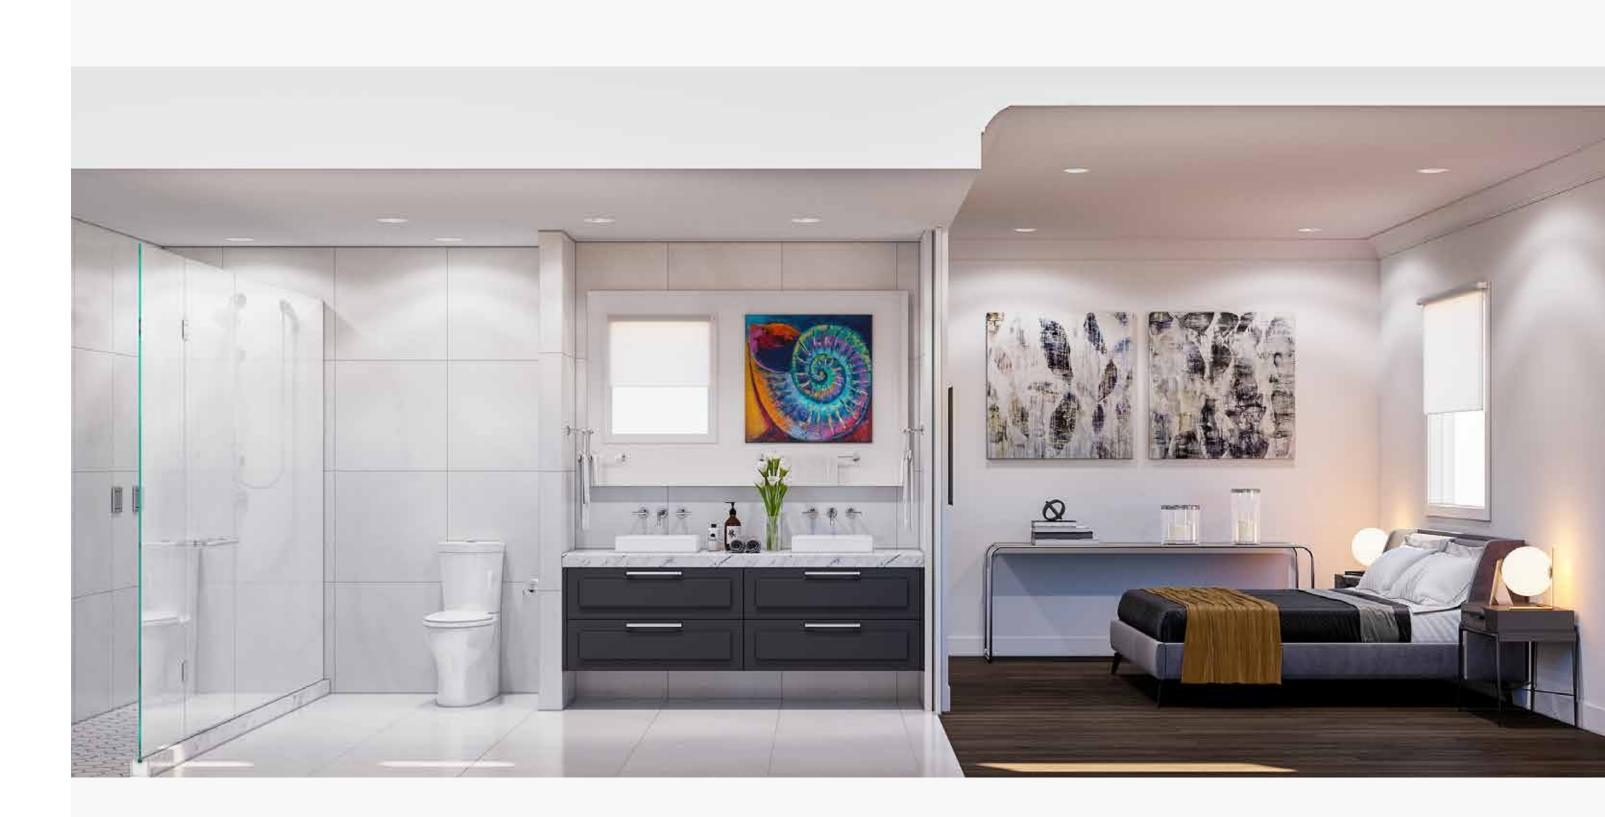

Timeless design incorporates the use of rich materials with classical elements in mind that complement the unique architecture. The monochromatic colour palette is sophisticated yet warm and inviting, highlighted by the soft glow of LED potted lights and natural light from ample windows and operable sky-lights.

#### Definition of Boutique

- Exclusive collection of Eight Townhomes
- Extensive landscaping for a lush inviting community
- Seamless integration of Heritage Retention with New Construction
- Over-height ceilings and soaring 15 foot vaulted ceilings in select homes
- Ample use of operable skylights
- Single car garages\*
- Rough-in for security
- Timeless design by ID Labs Inc. with classical elements in mind that complement the unique architecture. Monochromatic, warm, neutral colour palette to complement most furniture colour tones

#### **Comforts of Home**

- Brushed Oak engineered hardwood throughout
- Radiant in-floor heating
- Air conditioning for warm summer evenings
- Concrete topping on all floors add privacy
- Potted LED lights throughout
- Tempered glass stair railings
- Operable skylights
- Roller blinds and 2" premium blinds\*\*

#### Premium is Standard

- Sleek Grey engineered stone countertops and backsplash with under-mount sinks
- Floating vanity with raised center panel shaker cabinets
- Deep soaker tubs with tiled skirts
- Seamless glass showers offer mosaic tiled basin
- Gracefully skirted dual-flush toilets
- Herringbone tile layout backsplash in Powder Rooms

#### **En-Suites**

- Grey shaker door profile vanities add a modern element
- Polished white quartz countertops and full height large format, full-height porcelain tiled backsplash
- Sophisticated above-counter sinks with dual control wall-mounted polished faucets
- Indulgent Showers: frameless glass, marble inspired hexagon mosaic floor file, recessed linear shower drain, multifunction hand shower, and rejuvenating body sprays