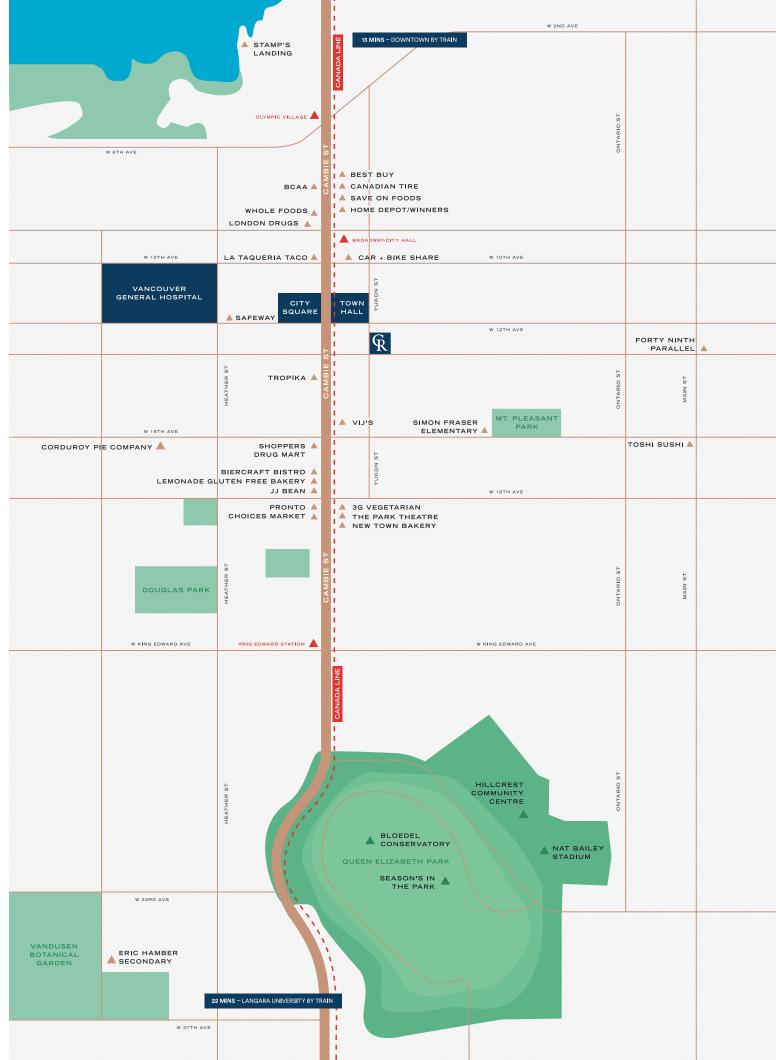

## Nat Bailey Stadium, Nat Bailey Farmer's Market

easant Parl

" = 3

mr , mr

non Fraser Elementar 07 Minute Walk

ite Wall

Hillcrest Community Centre 10 Minute Bike 11 Minute Bike

Pronto 10 Minute Walk AN ADDRESS ADDRESS **Bier Craft Bistro** 08 Minute Walk

Langara College 18 Minute Train

Vij's

04 Minute Walk

King Edward Station

02 Minute Train Choices Market 10 Minute Walk 

Lemonade Bakery 07 Minute Walk

Shopper's Drug Mart 07 Minute Walk

(1) 24

#### Rare opportunity. Exclusive location.

Situated in one of Vancouver's most sought-after neighbourhoods, Campbell Residences is a walker's paradise with a Walk-Score of 95. Access to light-rail rapid transit, both current and future expansion, is a key benefit to our residents. Along with a plethora of bike lanes and close proximity to bike and car share programs, the convenience of this superb location shines. Imagine a life where car-free days are the norm.