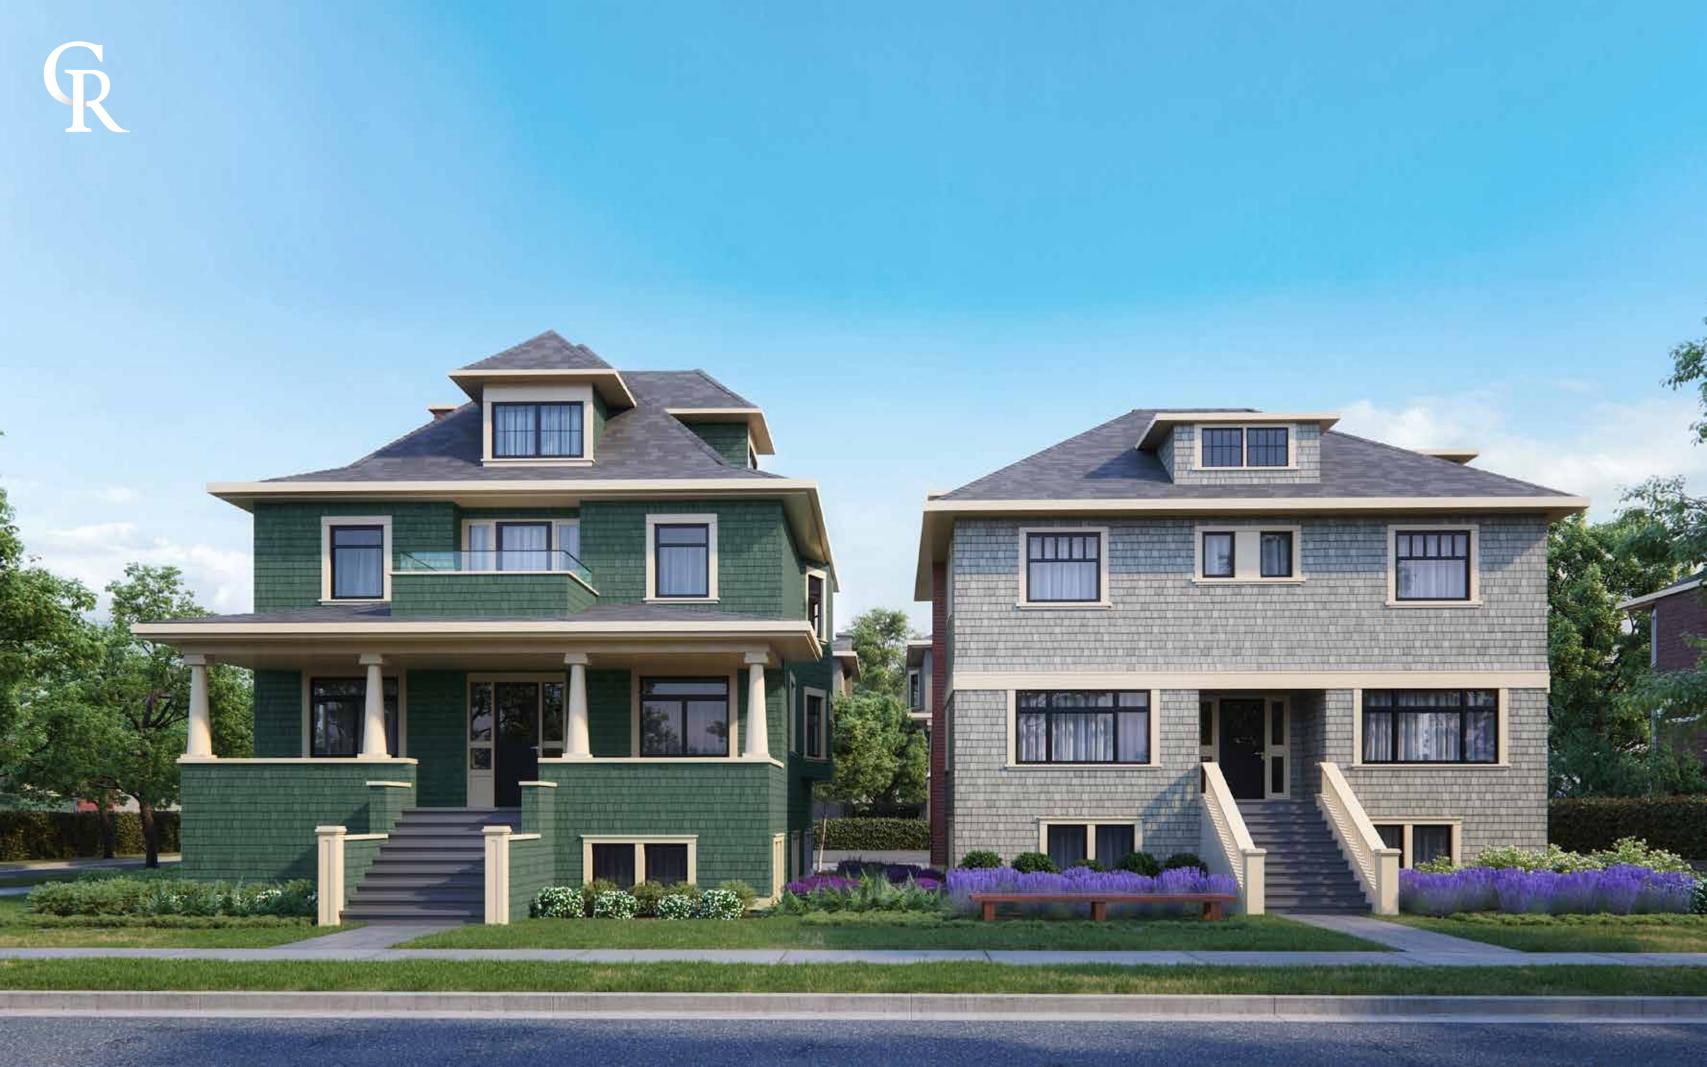

### Heritage Appreciation

- Revitalization of Annie Campbell House
- Revitalization of Henry and Idella Campbell House
- Shingle siding consistent with neighbourhood feel

Restoration of original brick chimneys and beautiful wood wainscoting

• A modern take on a classic. Painted finish white shaker profile cabinet doors with raised center panel, soft-close hinges, chrome pulls, and