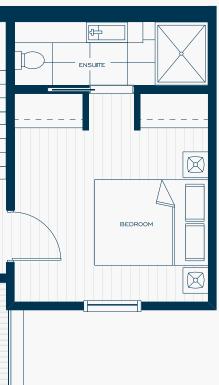

#### Total 1418 ft<sup>2</sup>

Σ 0 υ • Ш Ċ ∢ – > Ц ш Σ ∢ 0 **ΓΙΥΕΑΤ** 

UNIT

THREE

I3TH AVENUE WEST

#### Total 1662 ft<sup>2</sup>

UNIT

EIGHT

Σ 0 υ

• Ш

Ċ ∢ 

— > 日 —

ш

#### Total 1416 ft<sup>2</sup>

UNIT FOUR

UNIT TWO

 $\bigotimes$ 

 $\boxtimes$ 

UNIT SIX

Σ

UNIT SEVEN