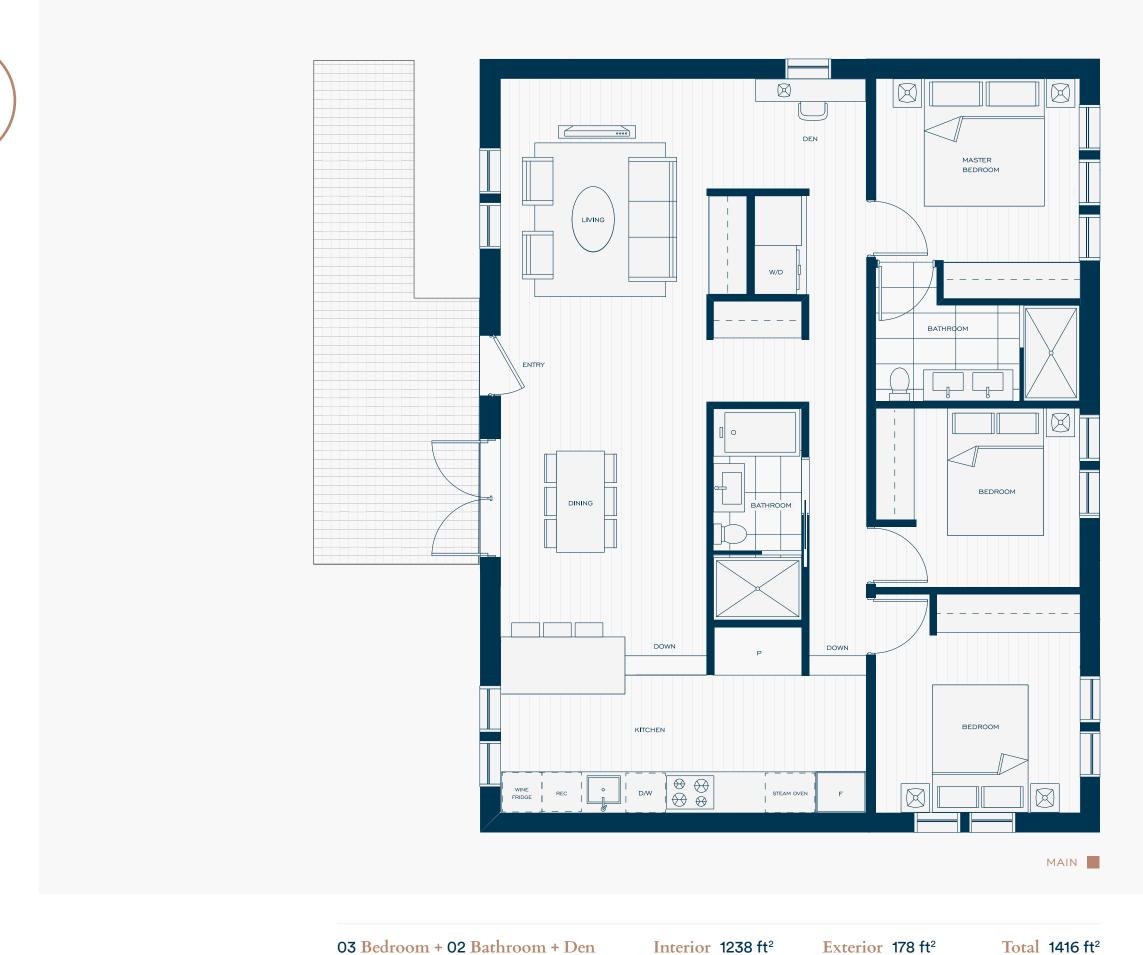

Interior 1238 ft<sup>2</sup>

Exterior 178 ft<sup>2</sup>

#### Total 1416 ft<sup>2</sup>

UNIT FOUR

UNIT TWO

 $\bigotimes$ 

 $\boxtimes$ 

UNIT SIX

Σ

UNIT SEVEN