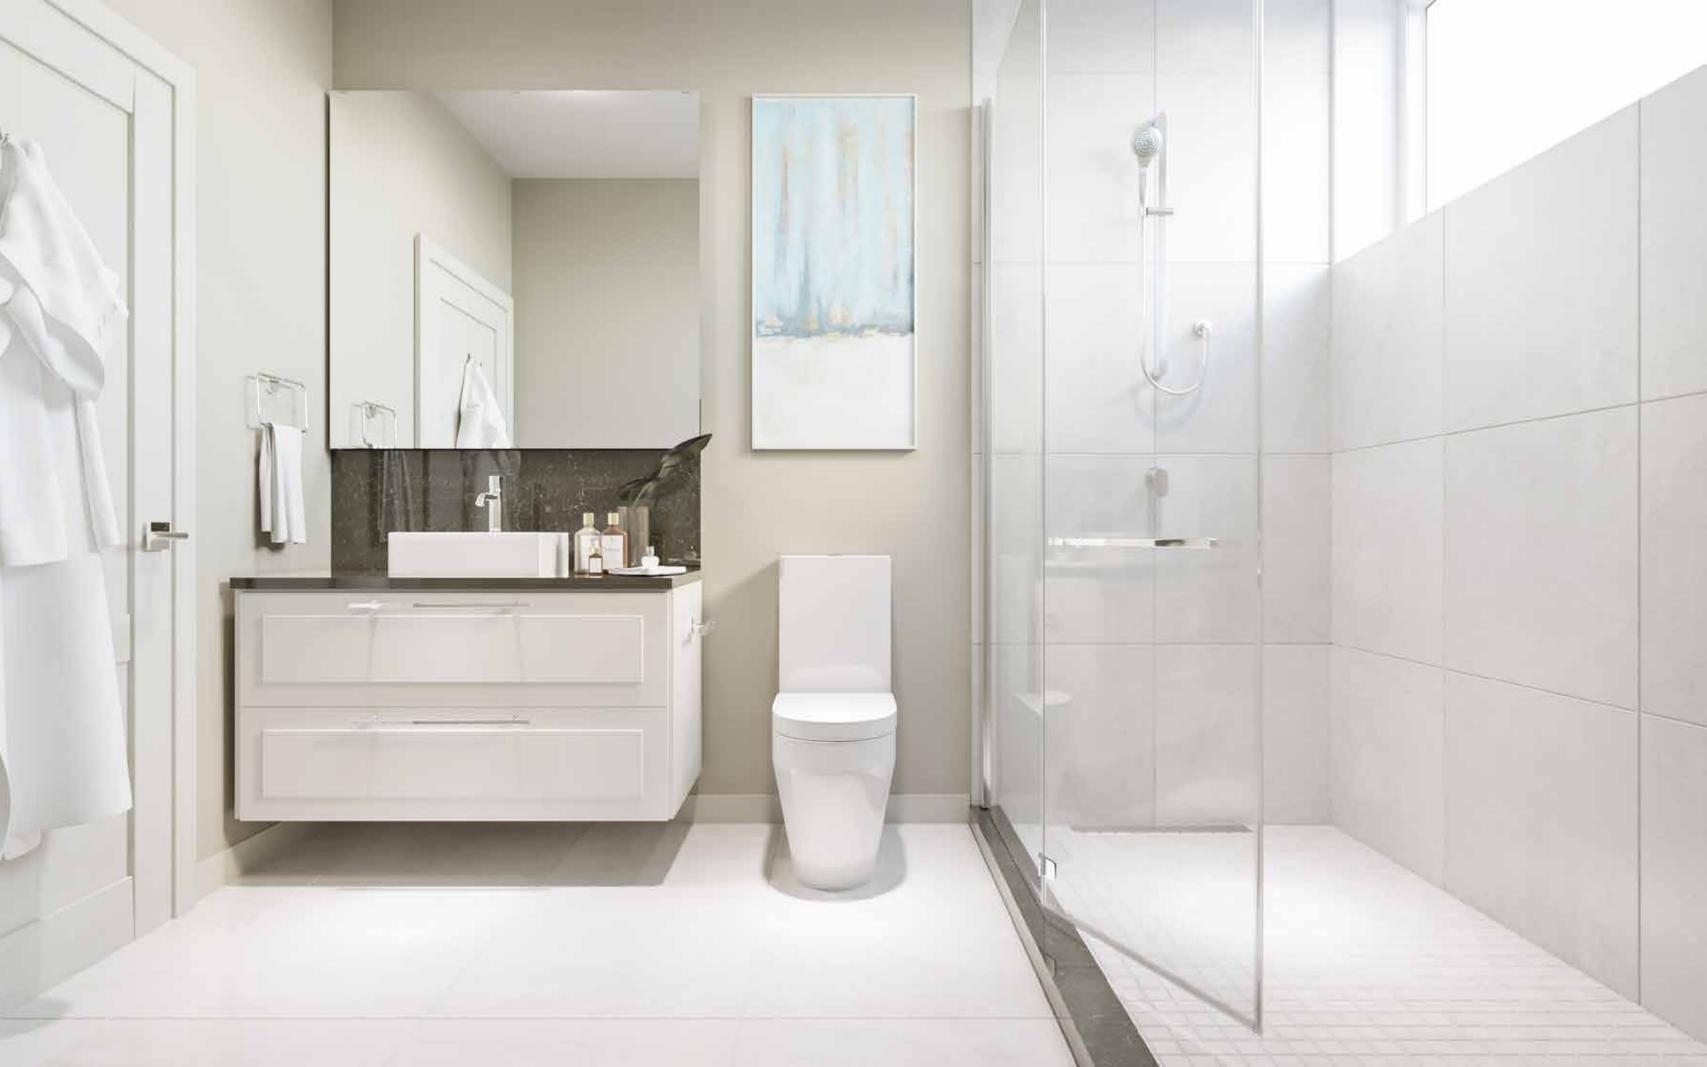

#### Premium is Standard

- Sleek Grey engineered stone countertops and backsplash with under-mount sinks
- Floating vanity with raised center panel shaker cabinets
- Deep soaker tubs with tiled skirts
- Seamless glass showers offer mosaic tiled basin
- Gracefully skirted dual-flush toilets
- Herringbone tile layout backsplash in Powder Rooms

#### **En-Suites**

- Grey shaker door profile vanities add a modern element
- Polished white quartz countertops and full height large format, full-height porcelain tiled backsplash
- Sophisticated above-counter sinks with dual control wall-mounted polished faucets
- Indulgent Showers: frameless glass, marble inspired hexagon mosaic floor file, recessed linear shower drain, multifunction hand shower, and rejuvenating body sprays