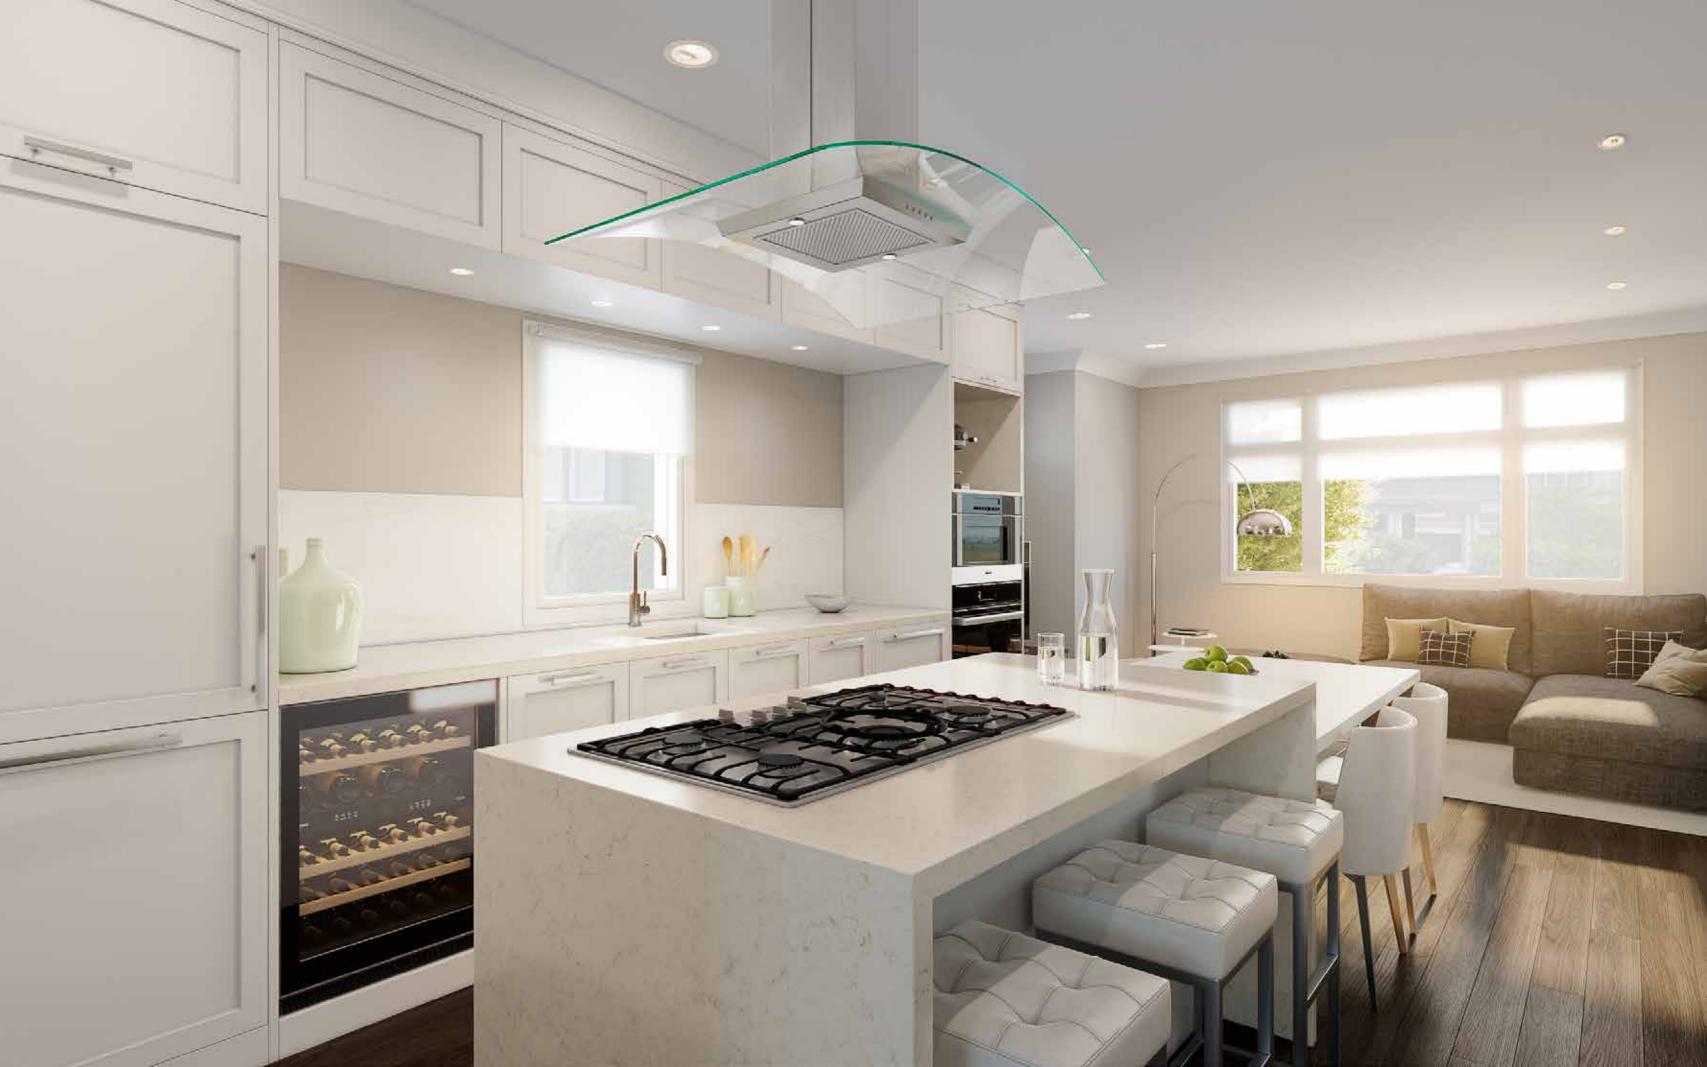

### Entertain in Style

- under cabinet lighting
- and waterfall island detail
- Full height pull-out pantries and "Lazy Susan" swivel trays
- pull-out spray faucet
- Oversized tile full-height backsplash

#### Premium fully integrated appliance package

- Miele stainless-steel gas cooktop
- Miele built-in Oven
- Miele panel ready dishwasher
- Miele built-in Steam Oven
- Liebherr under-counter wine fridge
- 600 CFM stainless-steel hood-fan