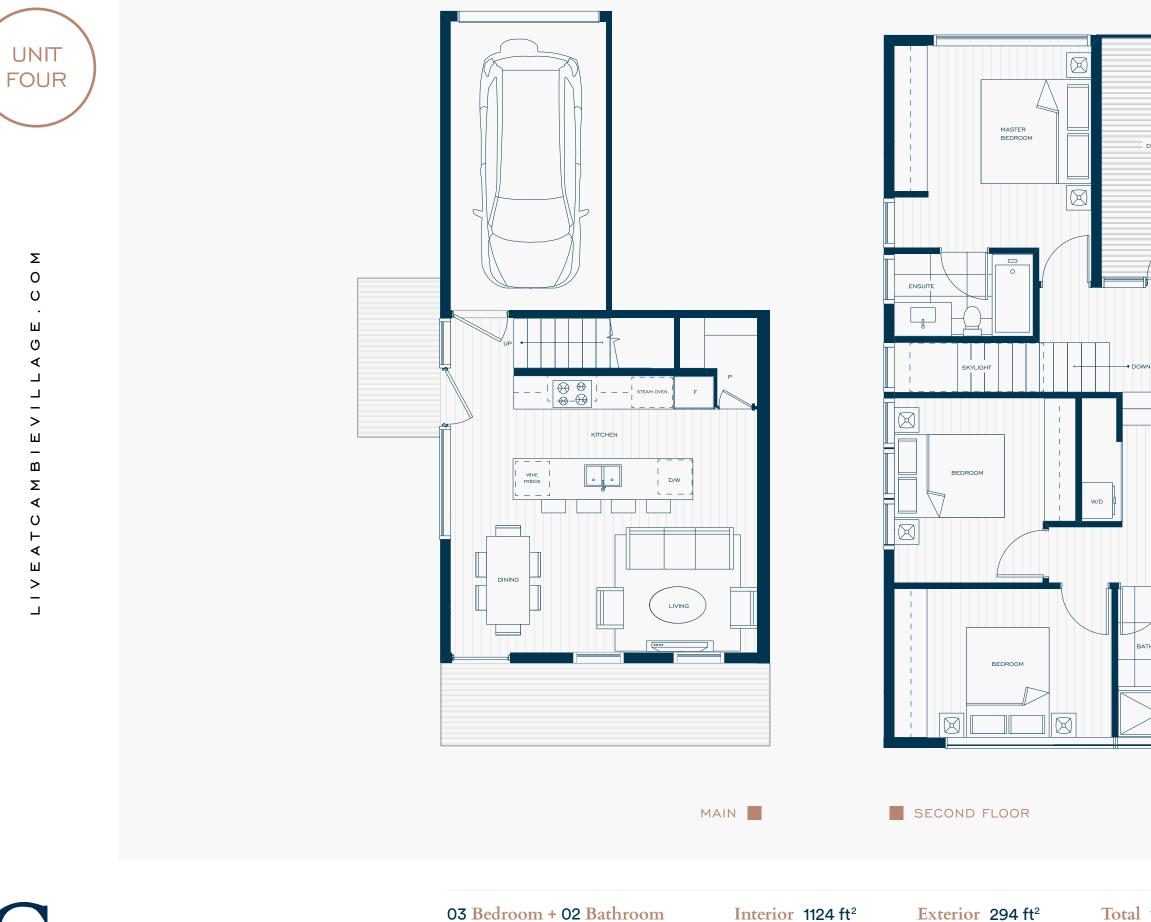

#### Total 1416 ft<sup>2</sup>

UNIT FOUR

UNIT TWO

 $\bigotimes$ 

 $\boxtimes$ 

UNIT SIX

Σ

UNIT SEVEN