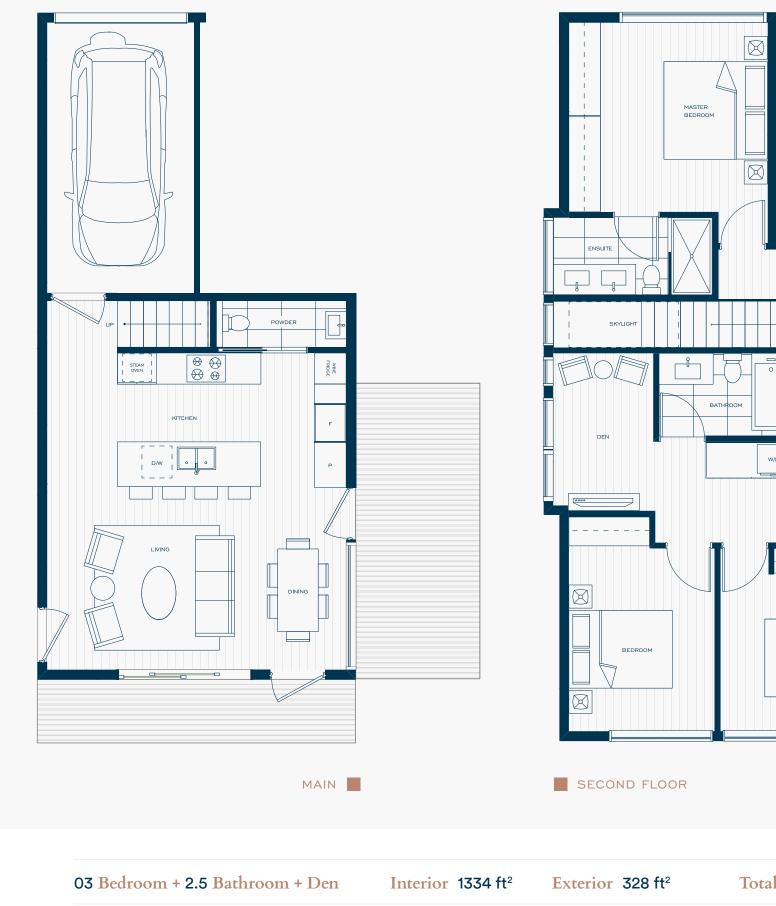

#### Total 1418 ft<sup>2</sup>

Σ 0 υ • Ш Ċ ∢ – > Ц ш Σ ∢ 0 **ΓΙΥΕΑΤ** 

UNIT

THREE

I3TH AVENUE WEST

Interior 1238 ft<sup>2</sup>

Exterior 178 ft<sup>2</sup>