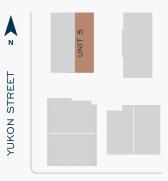

#### Total 1418 ft<sup>2</sup>

Σ 0 υ • Ш Ċ ∢ – > Ц ш Σ ∢ 0 **ΓΙΥΕΑΤ** 

UNIT

THREE

I3TH AVENUE WEST