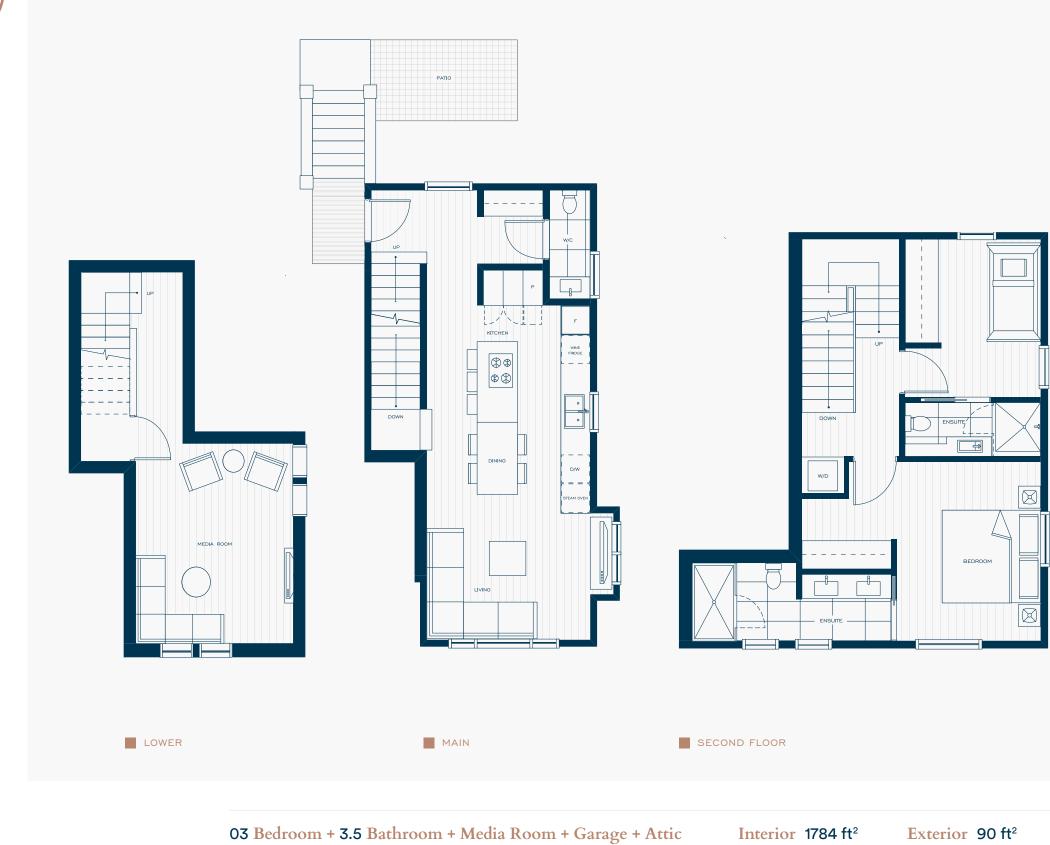

#### Total 1418 ft<sup>2</sup>

Σ 0 υ • Ш Ċ ∢ – > Ц ш Σ ∢ 0 **ΓΙΥΕΑΤ** 

UNIT

THREE

I3TH AVENUE WEST

#### Total 1662 ft<sup>2</sup>

UNIT

EIGHT

Σ 0 υ

• Ш

Ċ ∢ 

— > 日 —

ш

Σ ∢ υ

L I V E A T

Dimensions, sizes, specifications, layouts, and materials are approximate only and subject to change without notice. Purchasers are advised to review the Disclosure Statement and Offer of Purchase and Sale for more information. E.&O.E.

Interior 1238 ft<sup>2</sup>

Exterior 178 ft<sup>2</sup>