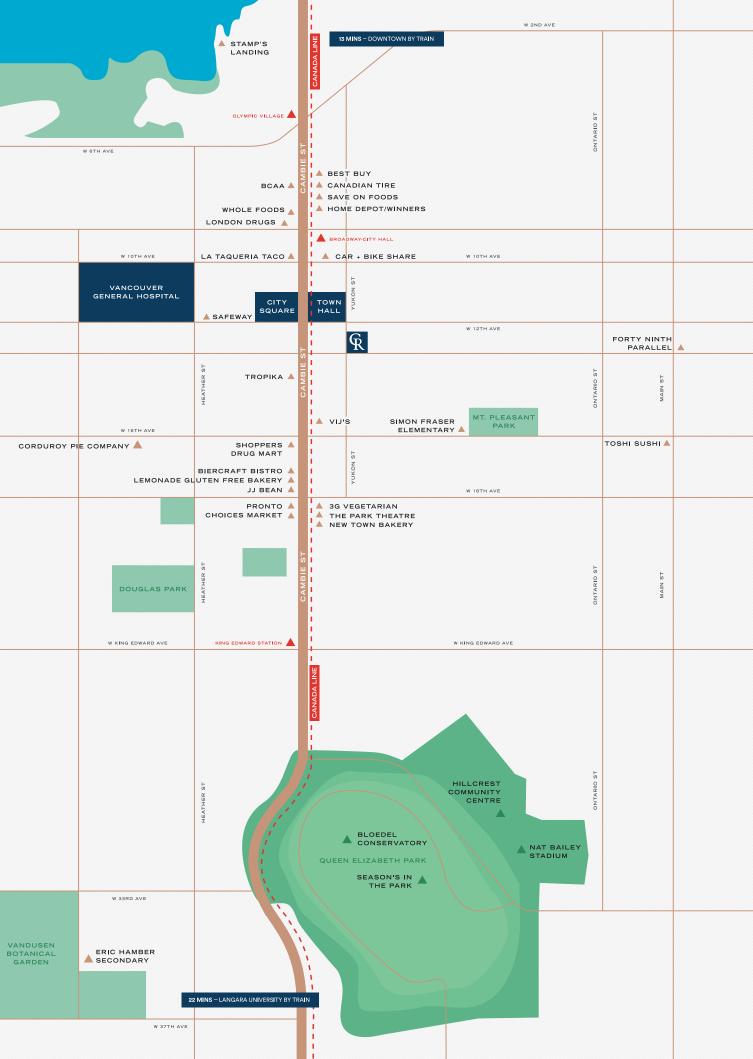

## Nat Bailey Stadium, Nat Bailey Farmer's Market

easant Parl

" = 3

mr , mr

non Fraser Elementar 07 Minute Walk

ite Wall

Hillcrest Community Centre 10 Minute Bike 11 Minute Bike

Pronto 10 Minute Walk AN ADDRESS ADDRESS **Bier Craft Bistro** 08 Minute Walk

Langara College 18 Minute Train

Vij's

04 Minute Walk

King Edward Station

02 Minute Train Choices Market 10 Minute Walk 

Lemonade Bakery 07 Minute Walk

Shopper's Drug Mart 07 Minute Walk

(1) 24

#### Rare opportunity. Exclusive location.

Situated in one of Vancouver's most sought-after neighbourhoods, Campbell Residences is a walker's paradise with a Walk-Score of 95. Access to light-rail rapid transit, both current and future expansion, is a key benefit to our residents. Along with a plethora of bike lanes and close proximity to bike and car share programs, the convenience of this superb location shines. Imagine a life where car-free days are the norm.