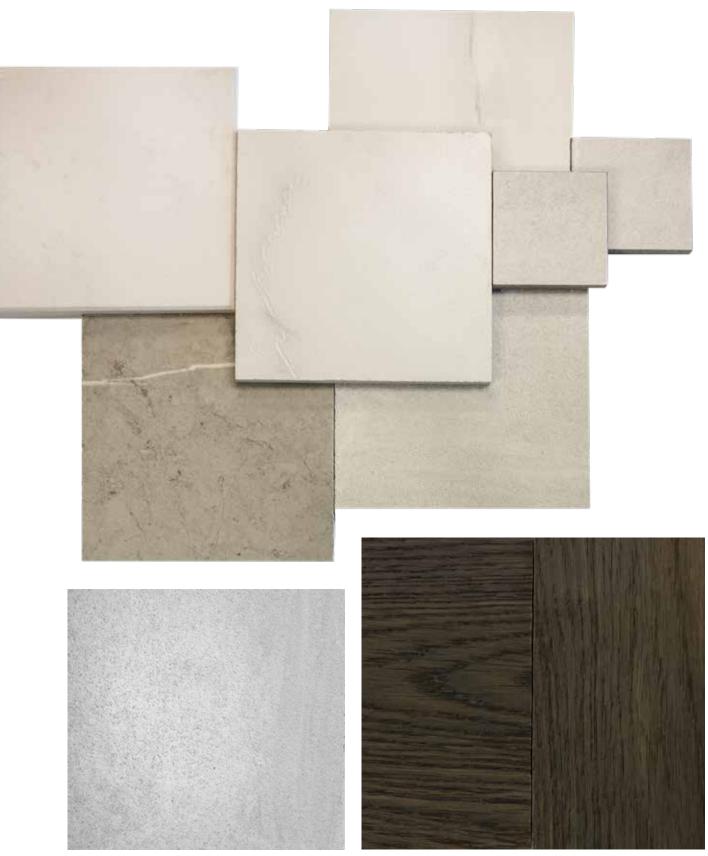

Timeless design incorporates the use of rich materials with classical elements in mind that complement the unique architecture. The monochromatic colour palette is sophisticated yet warm and inviting, highlighted by the soft glow of LED potted lights and natural light from ample windows and operable sky-lights.

#### Definition of Boutique

- Exclusive collection of Eight Townhomes
- Extensive landscaping for a lush inviting community
- Seamless integration of Heritage Retention with New Construction
- Over-height ceilings and soaring 15 foot vaulted ceilings in select homes
- Ample use of operable skylights
- Single car garages\*
- Rough-in for security
- Timeless design by ID Labs Inc. with classical elements in mind that complement the unique architecture. Monochromatic, warm, neutral colour palette to complement most furniture colour tones

#### **Comforts of Home**

- Brushed Oak engineered hardwood throughout
- Radiant in-floor heating
- Air conditioning for warm summer evenings
- Concrete topping on all floors add privacy
- Potted LED lights throughout
- Tempered glass stair railings
- Operable skylights
- Roller blinds and 2" premium blinds\*\*