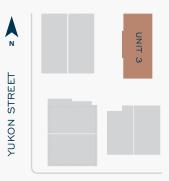

#### Total 1418 ft<sup>2</sup>

Σ 0 υ • Ш Ċ ∢ – > Ц ш Σ ∢ 0 **ΓΙΥΕΑΤ** 

UNIT

THREE

I3TH AVENUE WEST