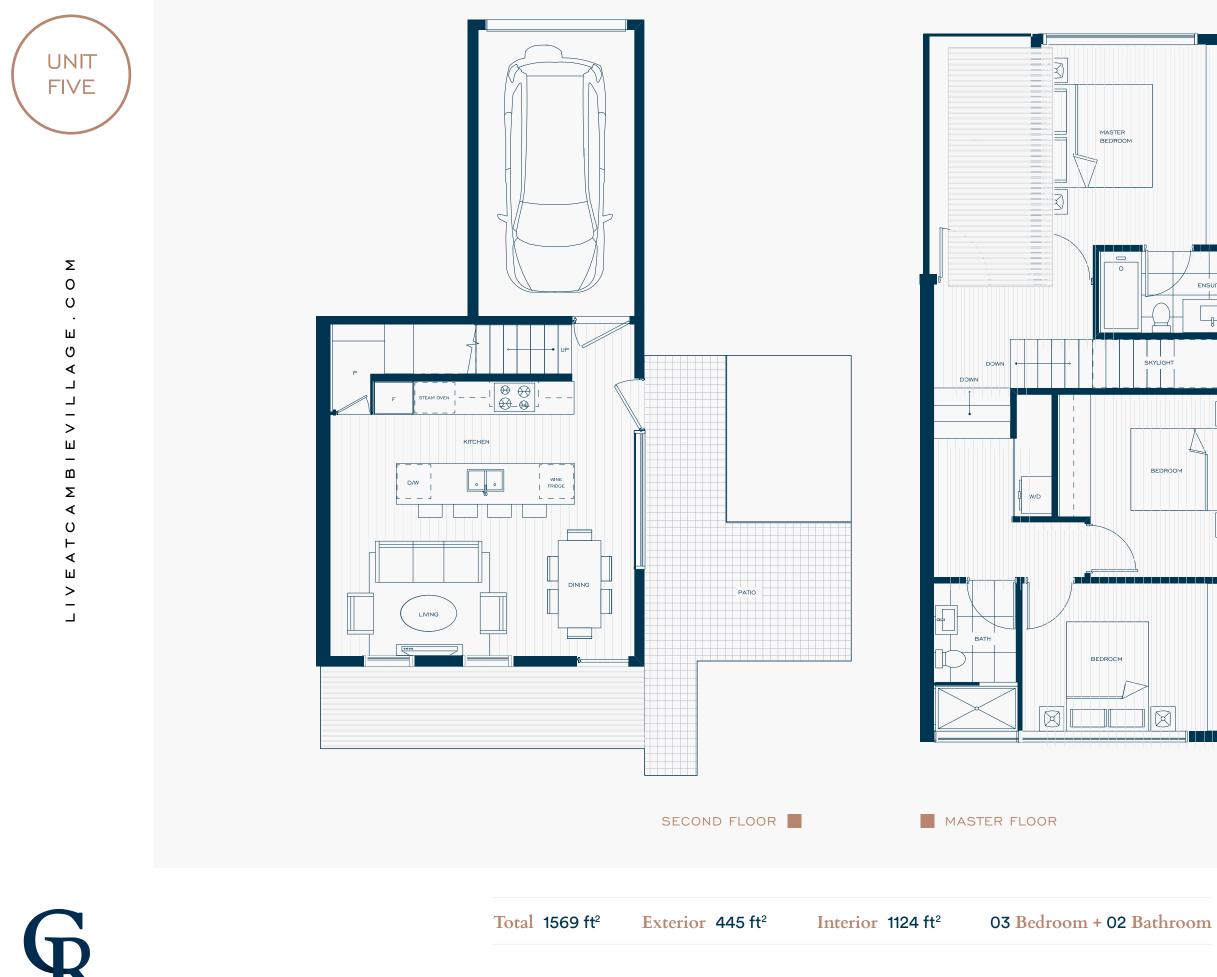

ountertops and backsplash with under-mount sinks
- Floating vanity with raised center panel shaker cabinets
- Deep soaker tubs with tiled skirts
- Seamless glass showers offer mosaic tiled basin
- Gracefully skirted dual-flush toilets
- Herringbone tile layout backsplash in Powder Rooms

#### **En-Suites**

- Grey shaker door profile vanities add a modern element
- Polished white quartz countertops and full height large format, full-height porcelain tiled backsplash
- Sophisticated above-counter sinks with dual control wall-mounted polished faucets
- Indulgent Showers: frameless glass, marble inspired hexagon mosaic floor file, recessed linear shower drain, multifunction hand shower, and rejuvenating body sprays







EATURES













I3TH AVENUE WEST

#### Total 1418 ft<sup>2</sup>







Σ 0 υ • Ш Ċ ∢ – > Ц ш Σ ∢ 0 **ΓΙΥΕΑΤ** 

UNIT

THREE









I3TH AVENUE WEST

#### Total 1662 ft<sup>2</sup>



UNIT

EIGHT

Σ 0 υ

• Ш

Ċ ∢ 

— > 日 —

ш

Σ ∢ υ

L I V E A T

Dimensions, sizes, specifications, layouts, and materials are approximate only and subject to change without notice. Purchasers are advised to review the Disclosure Statement and Offer of Purchase and Sale for more information. E.&O.E.

Interior 1238 ft<sup>2</sup>

Exterior 178 ft<sup>2</sup>

#### Total 1416 ft<sup>2</sup>



UNIT FOUR









UNIT TWO



 $\bigotimes$ 

 $\boxtimes$ 





UNIT SIX



Σ







UNIT SEVEN







ATTC ACCESS

MASTER LEVEL

**Total** 1874 ft<sup>2</sup>



### A Brilliant, Bustling, Neighbourhood

In an area awash with life and colour there really is something unexpected and i