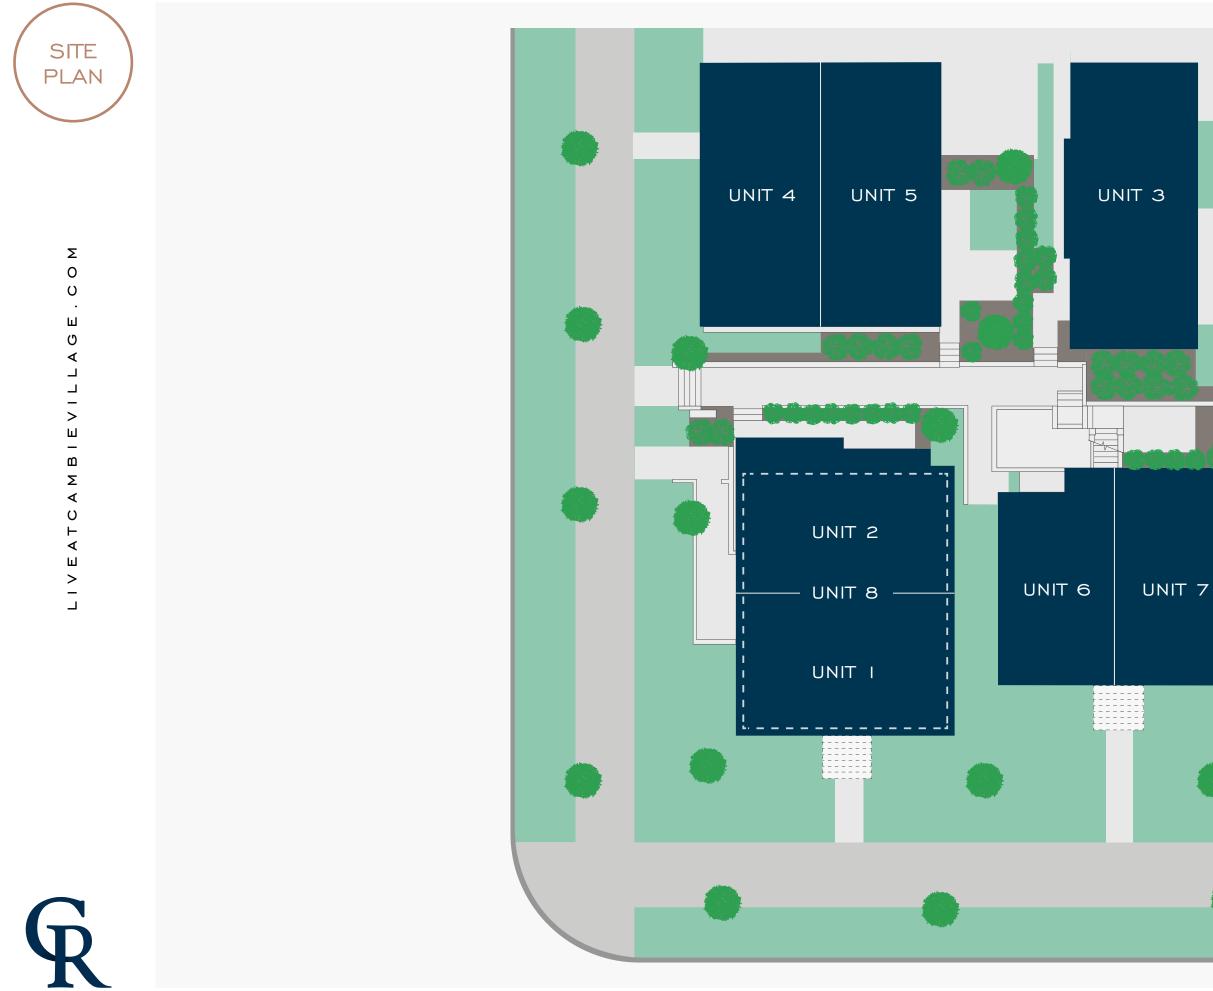

oms

#### Premium is Standard

- Sleek Grey engineered stone countertops and backsplash with under-mount sinks
- Floating vanity with raised center panel shaker cabinets
- Deep soaker tubs with tiled skirts
- Seamless glass showers offer mosaic tiled basin
- Gracefully skirted dual-flush toilets
- Herringbone tile layout backsplash in Powder Rooms

#### **En-Suites**

- Grey shaker door profile vanities add a modern element
- Polished white quartz countertops and full height large format, full-height porcelain tiled backsplash
- Sophisticated above-counter sinks with dual control wall-mounted polished faucets
- Indulgent Showers: frameless glass, marble inspired hexagon mosaic floor file, recessed linear shower drain, multifunction hand shower, and rejuvenating body sprays







EATURES













I3TH AVENUE WEST

#### Total 1418 ft<sup>2</sup>







Σ 0 υ • Ш Ċ ∢ – > Ц ш Σ ∢ 0 **ΓΙΥΕΑΤ** 

UNIT

THREE









I3TH AVENUE WEST

#### Total 1662 ft<sup>2</sup>



UNIT

EIGHT

Σ 0 υ

• Ш

Ċ ∢ 

— > 日 —

ш

Σ ∢ υ

L I V E A T

Dimensions, sizes, specifications, layouts, and materials are approximate only and subject to change without notice. Purchasers are advised to review the Disclosure Statement and Offer of Purchase and Sale for more information. E.&O.E.

Interior 1238 ft<sup>2</sup>

Exterior 178 ft<sup>2</sup>

#### Total 1416 ft<sup>2</sup>



UNIT FOUR









UNIT TWO



 $\bigotimes$ 

 $\boxtimes$ 





UNIT SIX



Σ







UNIT SEVEN







ATTC ACCESS

MASTER LEVEL

**Total** 1874 ft<sup>2</sup>



### A Brilliant, Bustling, Neighbourhood

In an area awash w