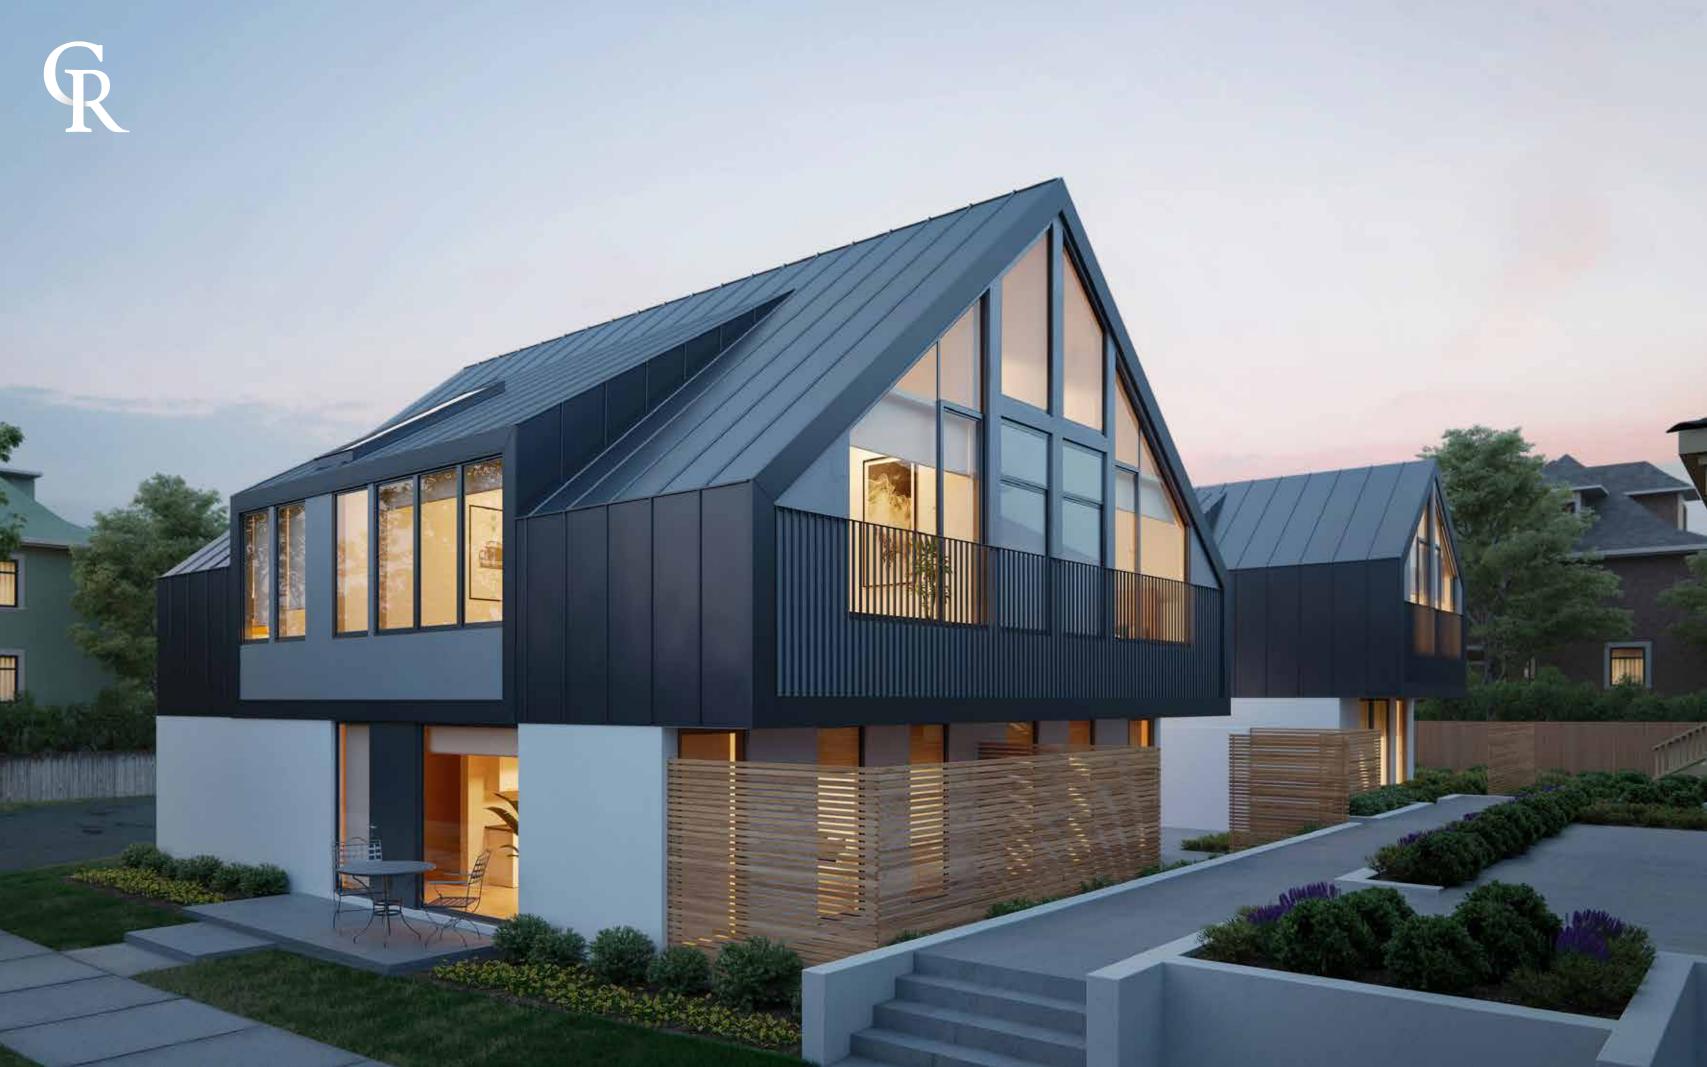

Timeless design incorporates the use of rich materials with classical elements in mind that complement the unique architecture. The monochromatic colour palette is sophisticated yet warm and inviting, highlighted by the soft glow of LED potted lights and natural light from ample windows and operable sky-lights.

#### Definition of Boutique

- Exclusive collection of Eight Townhomes
- Extensive landscaping for a lush inviting community
- Seamless integration of Heritage Retention with New Construction
- Over-height ceilings and soaring 15 foot vaulted ceilings in select homes
- Ample use of operable skylights
- Single car garages\*
- Rough-in for security
- Timeless design by ID Labs Inc. with classical elements in mind that complement the unique architecture. Monochromatic, warm, neutral colour palette to complement most furniture colour tones