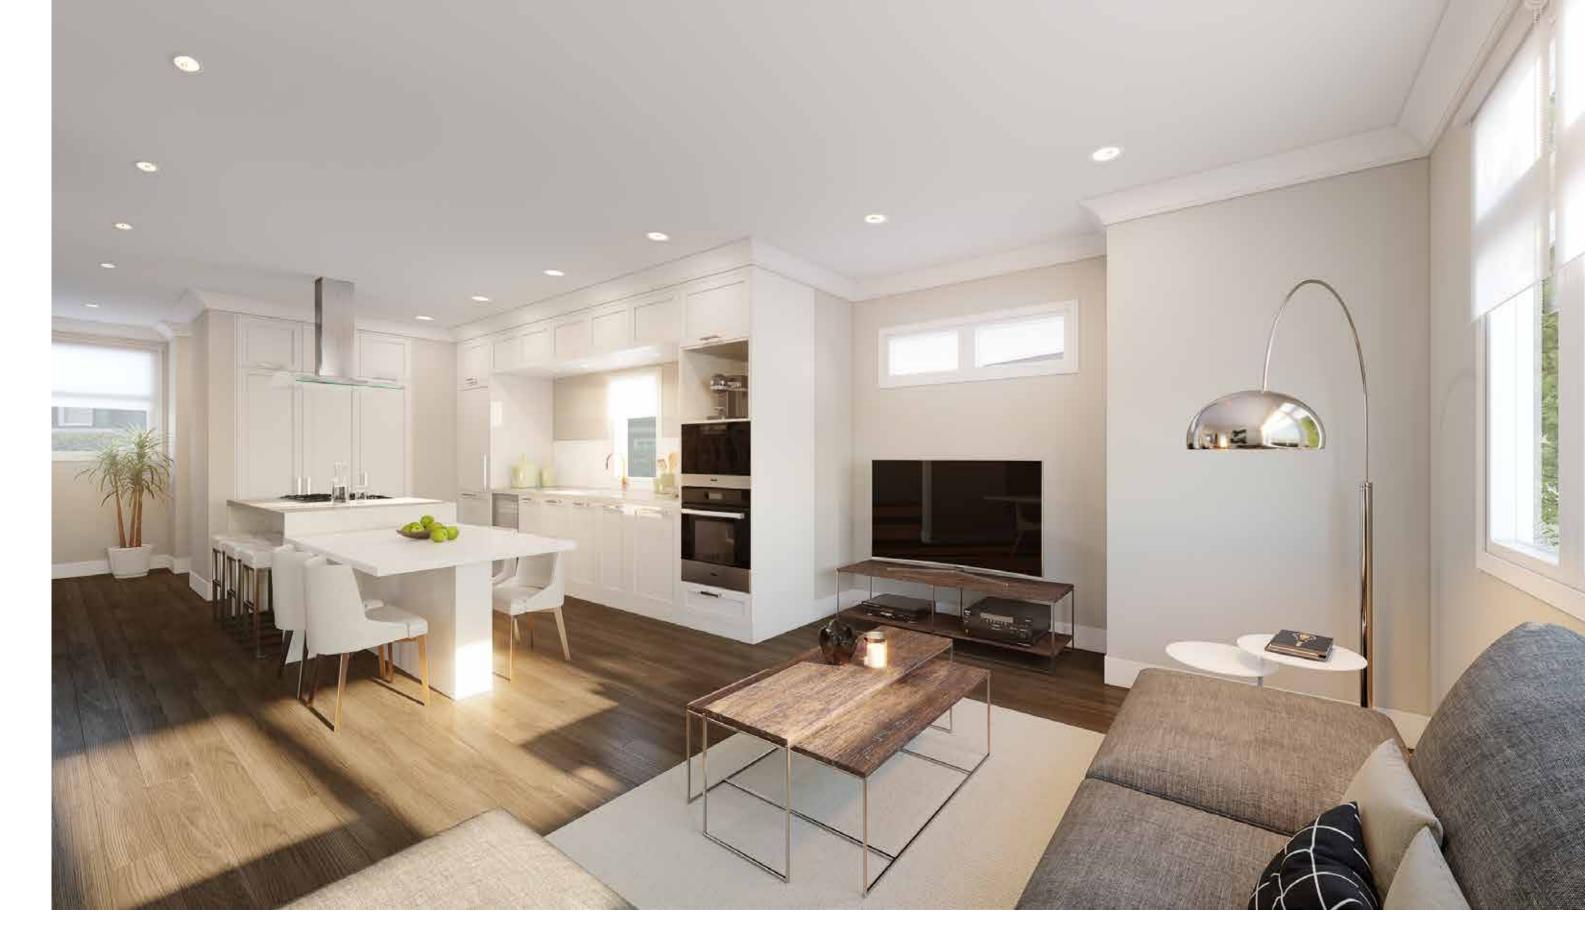

Timeless design incorporates the use of rich materials with classical elements in mind that complement the unique architecture. The monochromatic colour palette is sophisticated yet warm and inviting, highlighted by the soft glow of LED potted lights and natural light from ample windows and operable sky-lights.

#### Definition of Boutique

- Exclusive collection of Eight Townhomes
- Extensive landscaping for a lush inviting community
- Seamless integration of Heritage Retention with New Construction
- Over-height ceilings and soaring 15 foot vaulted ceilings in select homes
- Ample use of operable skylights
- Single car garages\*
- Rough-in for security
- Timeless design by ID Labs Inc. with classical elements in mind that complement the unique architecture. Monochromatic, warm, neutral colour palette to complement most furniture colour tones

#### **Comforts of Home**

- Brushed Oak engineered hardwood throughout
- Radiant in-floor heating
- Air conditioning for warm summer evenings
- Concrete topping on all floors add privacy
- Potted LED lights throughout
- Tempered glass stair railings
- Operable skylights
- Roller blinds and 2" premium blinds\*\*