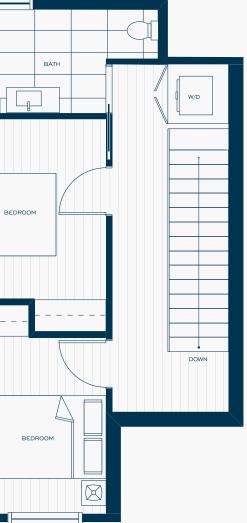

ble inspired hexagon mosaic floor file, recessed linear shower drain, multifunction hand shower, and rejuvenating body sprays







EATURES













I3TH AVENUE WEST

#### Total 1418 ft<sup>2</sup>







Σ 0 υ • Ш Ċ ∢ – > Ц ш Σ ∢ 0 **ΓΙΥΕΑΤ** 

UNIT

THREE









I3TH AVENUE WEST

#### Total 1662 ft<sup>2</sup>



UNIT

EIGHT

Σ 0 υ

• Ш

Ċ ∢ 

— > 日 —

ш

Σ ∢ υ

L I V E A T

Dimensions, sizes, specifications, layouts, and materials are approximate only and subject to change without notice. Purchasers are advised to review the Disclosure Statement and Offer of Purchase and Sale for more information. E.&O.E.

Interior 1238 ft<sup>2</sup>

Exterior 178 ft<sup>2</sup>

#### Total 1416 ft<sup>2</sup>



UNIT FOUR









UNIT TWO



 $\bigotimes$ 

 $\boxtimes$ 





UNIT SIX



Σ







UNIT SEVEN







ATTC ACCESS

MASTER LEVEL

**Total** 1874 ft<sup>2</sup>



### A Brilliant, Bustling, Neighbourhood

In an area awash with life and colour there really is something unexpected and interesting around every corner. Historic sites, peppered with cafés, restaurants, bars and specialty shops. This special community is truly at the heart of Cambie Village, the hub of the city.



sbaseball.co

**2**01

2013













#### Rare opportunity. Exclusive location.

Situated in one of Vancouver's most sought-after neighbourhoods, Campbell Residences is a walker's paradise with a Walk-Score of 95. Access to light-rail rapid transit, both current and future expansion, is a key benefit to our residents. Along with a plethora of bike lanes and close proximity to bike and car shar