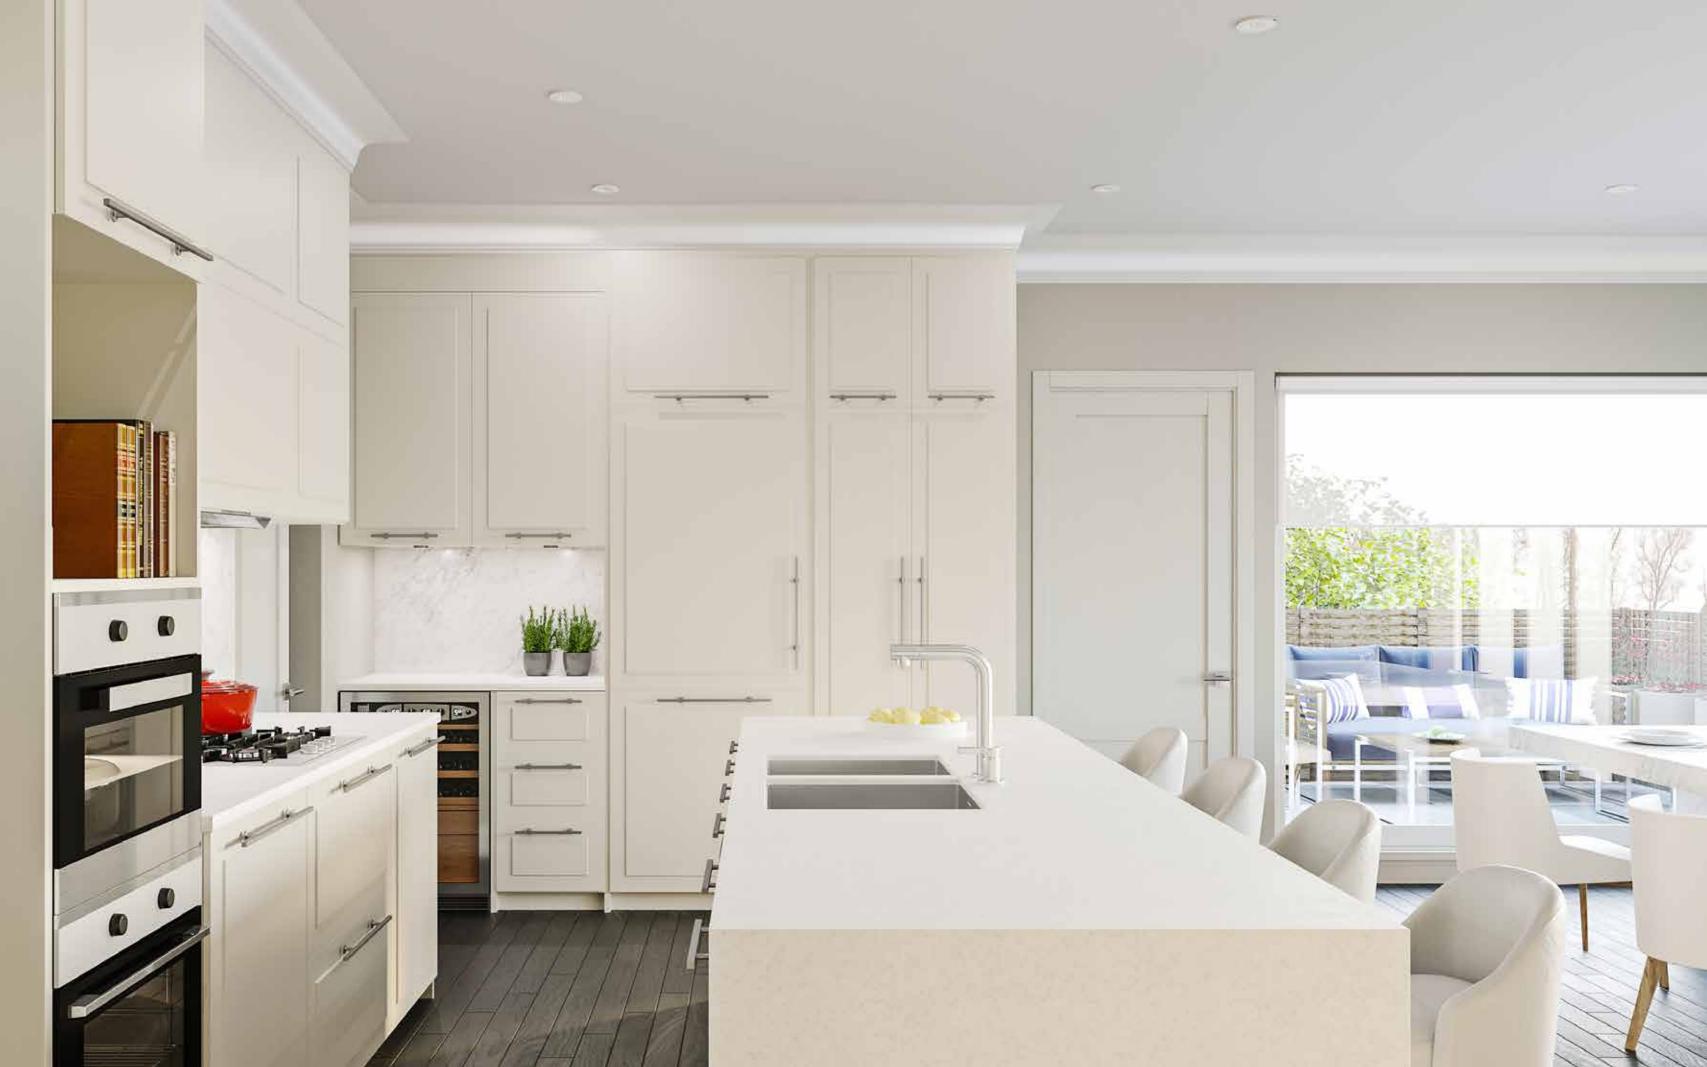

Restoration of original brick chimneys and beautiful wood wainscoting

• A modern take on a classic. Painted finish white shaker profile cabinet doors with raised center panel, soft-close hinges, chrome pulls, and

• Polished white quartz counter tops, accent open stone slab shelf,

• Under-mount stainless-steel double sink and polished chrome

· Liebherr bottom mount refrigerator with dual drawer freezer