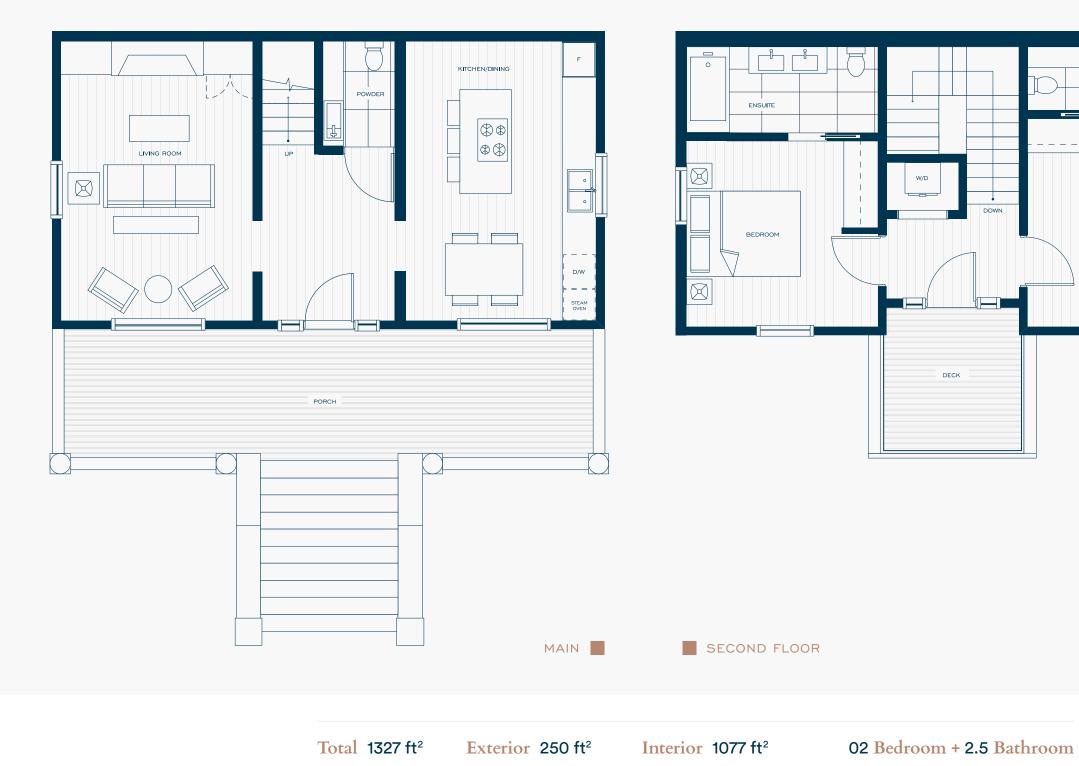

wall-mounted polished faucets
- Indulgent Showers: frameless glass, marble inspired hexagon mosaic floor file, recessed linear shower drain, multifunction hand shower, and rejuvenating body sprays







EATURES













I3TH AVENUE WEST

#### Total 1418 ft<sup>2</sup>







Σ 0 υ • Ш Ċ ∢ – > Ц ш Σ ∢ 0 **ΓΙΥΕΑΤ** 

UNIT

THREE









I3TH AVENUE WEST

#### Total 1662 ft<sup>2</sup>



UNIT

EIGHT

Σ 0 υ

• Ш

Ċ ∢ 

— > 日 —

ш

Σ ∢ υ

L I V E A T

Dimensions, sizes, specifications, layouts, and materials are approximate only and subject to change without notice. Purchasers are advised to review the Disclosure Statement and Offer of Purchase and Sale for more information. E.&O.E.

Interior 1238 ft<sup>2</sup>

Exterior 178 ft<sup>2</sup>

#### Total 1416 ft<sup>2</sup>



UNIT FOUR









UNIT TWO



 $\bigotimes$ 

 $\boxtimes$ 





UNIT SIX



Σ







UNIT SEVEN







ATTC ACCESS

MASTER LEVEL

**Total** 1874 ft<sup>2</sup>



### A Brilliant, Bustling, Neighbourhood

In an area awash with life and colour there really is something unexpected and interesting around every corner. Historic sites, peppered with cafés, restaurants, bars and specialty shops. This special community is truly at the heart of Cambie Village, the hub of the city.



sbaseball.co

**2**01

2013













#### Rare opportunity. Exclusive location.

Situated in one of Vancouver's most sought-after neighbourhoods, Campbell Residences is a walker's paradise with a Walk-Score of 95. Access to light-rail rapid transit, both current and future expansion, is a key benefit to our residents. Alon