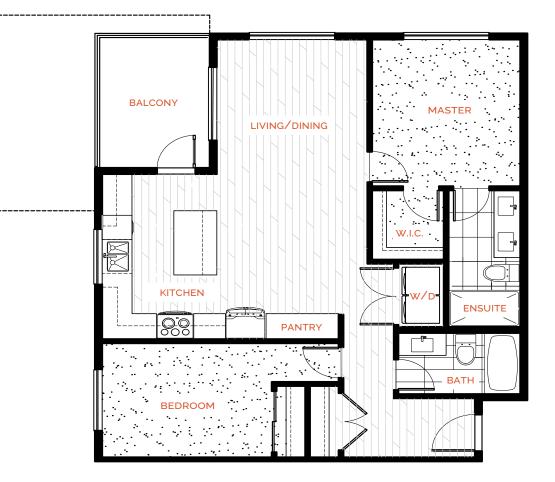

Marcentral Plan C

2 BEDROOM, 2 BATH 948 SQ FT

In our continuing effort to improve and maintain the high standard of Parc Central development, the developer reserves the right to modify or change plans, specifications, features and prices without notice. Materials may be substituted with equivalent or better at the developer's sole discretion. All dimensions and sizes are approximate and are based on architectural measurements. As reverse and/or mirrored plans occur throughout the development, please see architectural plans. Please refer to disclosure statement for specific offering details. E.&O.E.