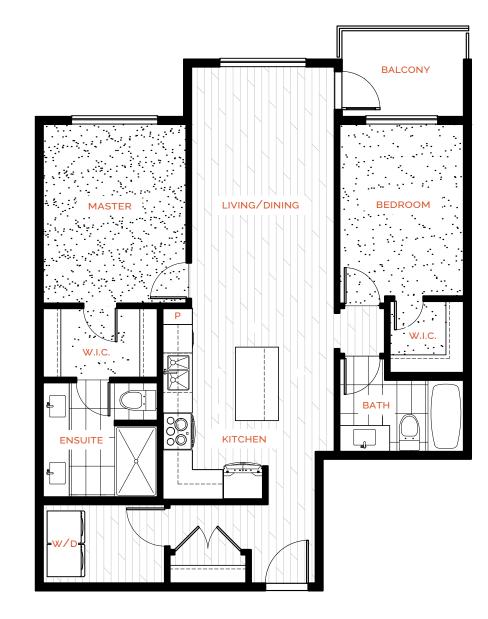

ment, please see architectural plans. Please refer to disclosure statement for specific offering details. E.&O.E.

Marcentral Plan B1



2 BEDROOM, 2 BATH 797 SQ FT



#### LEVEL 1



In our continuing effort to improve and maintain the high standard of Parc Central development, the developer reserves the right to modify or change plans, specifications, features and prices without notice. Materials may be substituted with equivalent or better at the developer's sole discretion. All dimensions and sizes are approximate and are based on architectural measurements. As reverse and/or mirrored plans occur throughout the development, please see architectural plans. Please refer to disclosure statement for specific offering details. E.&O.E.

↑ N

Marc Gala Plan B2



2 BEDROOM, 2 BATH 942 SQ FT



#### LEVEL 3





In our continuing effort to improve and maintain the high standard of Parc Central development, the developer reserves the right to modify or change plans, specifications, features and prices without notice. Materials may be substituted with equivalent or better at the developer's sole discretion. All dimensions and sizes are approximate and are based on architectural measurements. As reverse and/or mirrored plans occur throughout the development, please see architectural plans. Please refer to disclosure statement for specific offering details. E.&O.E.

↑ N

Marc Gala Plan B3



2 BEDROOM, 2 BATH 895 SQ FT



#### LEVEL 3





LEVEL 4

In our continuing effort to improve and maintain the high standard of Parc Central development, the developer reserves the right to mod