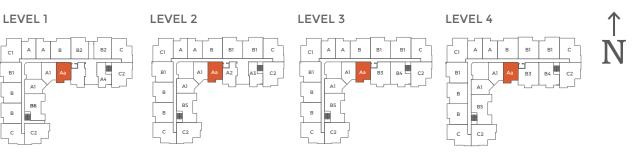

1 BEDROOM, 1 BATH 604 SQ FT

In our continuing effort to improve and maintain the high standard of Parc Central development, the developer reserves the right to modify or change plans, specifications, features and prices without notice. Materials may be substituted with equivalent or better at the developer's sole discretion. All dimensions and sizes are approximate and are based on architectural measurements. As reverse and/or mirrored plans occur throughout the development, please see architectural plans. Please refer to disclosure statement for specific offering details. E.&O.E.