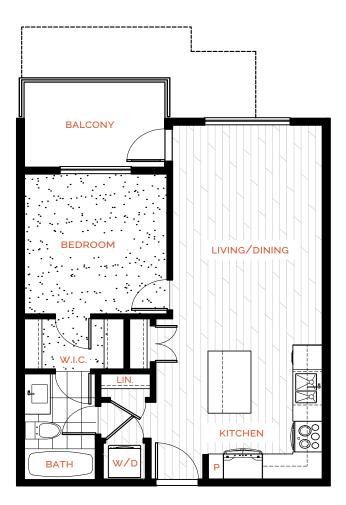

1 BEDROOM, 1 BATH 604 SQ FT

In our continuing effort to improve and maintain the high standard of Parc Central development, the developer reserves the right to modify or change plans, specifications, features and prices without notice. Materials may be substituted with equivalent or better at the developer's sole discretion. All dimensions and sizes are approximate and are based on architectural measurements. As reverse and/or mirrored plans occur throughout the development, please see architectural plans. Please refer to disclosure statement for specific offering details. E.&O.E.