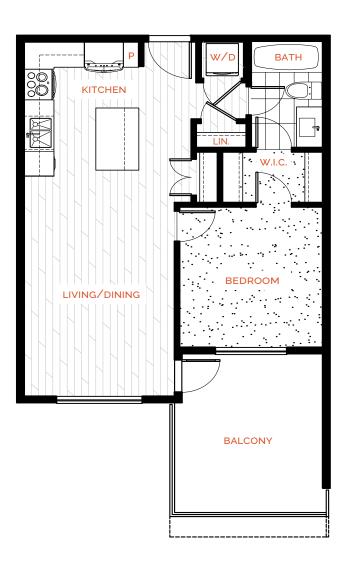

1 BEDROOM, 1 BATH 604 SQ FT

In our continuing effort to improve and maintain the high standard of Parc Central development, the developer reserves the right to modify or change plans, specifications, features and prices without notice. Materials may be substituted with equivalent or better at the developer's sole discretion. All dimensions and sizes are approximate and are based on architectural measurements. As reverse and/or mirrored plans occur throughout the development, please see architectural plans. Please refer to disclosure statement for specific offering details. E.&O.E.