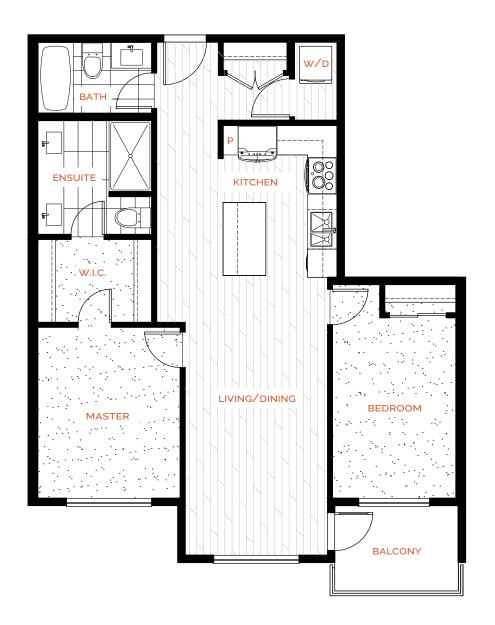

↑ N

Marc Gala Plan B4

2 BEDROOM, 2 BATH 1046 SQ FT

In our continuing effort to improve and maintain the high standard of Parc Central development, the developer reserves the right to modify or change plans, specifications, features and prices without notice. Materials may be substituted with equivalent or better at the developer's sole discretion. All dimensions and sizes are approximate and are based on architectural measurements. As reverse and/or mirrored plans occur throughout the development, please see architectural plans. Please refer to disclosure statement for specific offering details. E.&O.E.