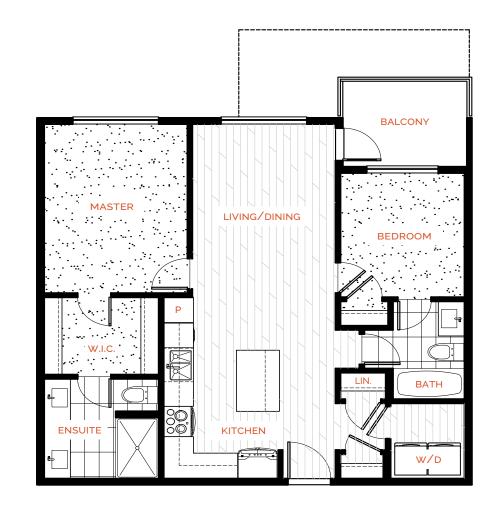

2 BEDROOM, 2 BATH 865 SQ FT

In our continuing effort to improve and maintain the high standard of Parc Central development, the developer reserves the right to modify or change plans, specifications, features and prices without notice. Materials may be substituted with equivalent or better at the developer's sole discretion. All dimensions and sizes are approximate and are based on architectural measurements. As reverse and/or mirrored plans occur throughout the development, please see architectural plans. Please refer to disclosure statement for specific offering details. E.&O.E.