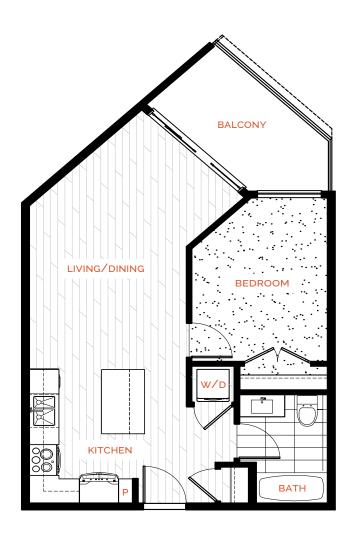

Ward Gala Plan A

1 BEDROOM, 1 BATH 616 SQ FT

In our continuing effort to improve and maintain the high standard of Parc Central development, the developer reserves the right to modify or change plans, specifications, features and prices without notice. Materials may be substituted with equivalent or better at the developer's sole discretion. All dimensions and sizes are approximate and are based on architectural measurements. As reverse and/or mirrored plans occur throughout the development, please see architectural plans. Please refer to disclosure statement for specific offering details. E.&O.E.