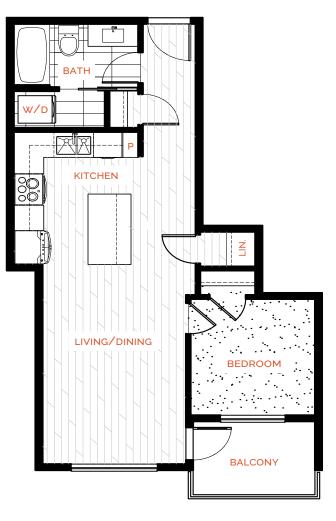

roughout the development, please see architectural plans. Please refer to disclosure statement for specific offering details. E.&O.E.

Wave Gala Plan Al



1 BEDROOM, 1 BATH 648 SQ FT



#### LEVEL 2



In our continuing effort to improve and maintain the high standard of Parc Central development, the developer reserves the right to modify or change plans, specifications, features and prices without notice. Materials may be substituted with equivalent or better at the developer's sole discretion. All dimensions and sizes are approximate and are based on architectural measurements. As reverse and/or mirrored plans occur throughout the development, please see architectural plans. Please refer to disclosure statement for specific offering details. E.&O.E.

↑ N



1 BEDROOM, 1 BATH 579 SQ FT



#### LEVEL 2



In our continuing effort to improve and maintain the high standard of Parc Central development, the developer reserves the right to modify or change plans, specifications, features and prices without notice. Materials may be substituted with equivalent or better at the developer's sole discretion. All dimensions and sizes are approximate and are based on architectural measurements. As reverse and/or mirrored plans occur throughout the development, please see architectural plans. Please refer to disclosure statement for specific offering details. E.&O.E.

↑ N

Wave Gala | Plan A3



1 BEDROOM, 1 BATH 537 SQ FT





#### LEVEL 1



In our continuing effort to improve and maintain the high standard of Parc Central development, the developer reserves the right to modify or ch