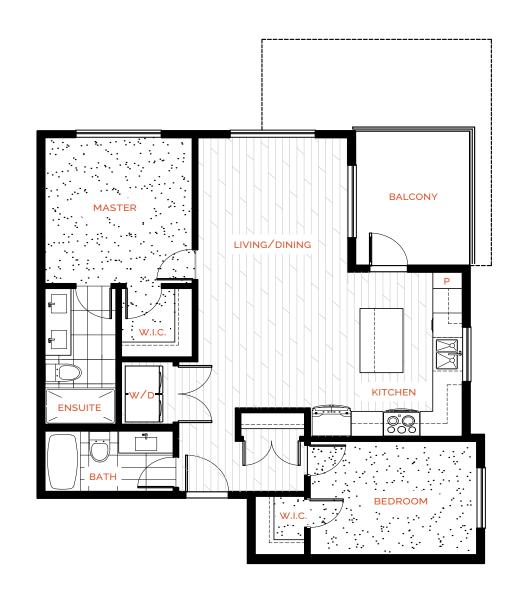

Marcentral Plan C

2 BEDROOM, 2 BATH 948 SQ FT

In our continuing effort to improve and maintain the high standard of Parc Central development, the developer reserves the right to modify or change plans, specifications, features and prices without notice. Materials may be substituted with equivalent or better at the developer's sole discretion. All dimensions and sizes are approximate and are based on architectural measurements. As reverse and/or mirrored plans occur throughout the development, please see architectural plans. Please refer to disclosure statement for specific offering details. E.&O.E.