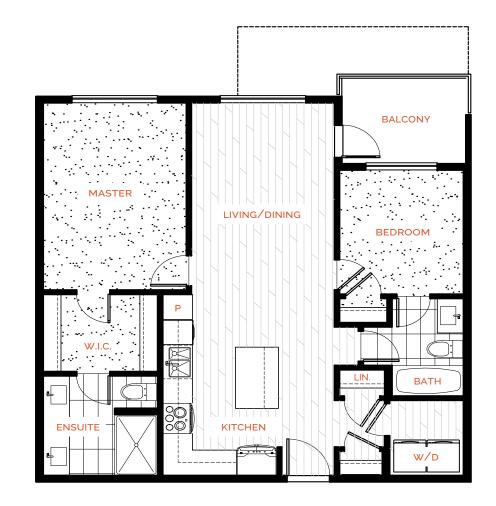

red plans occur throughout the development, please see architectural plans. Please refer to disclosure statement for specific offering details. E.&O.E.



2 BEDROOM, 2 BATH 865 SQ FT





In our continuing effort to improve and maintain the high standard of Parc Central development, the developer reserves the right to modify or change plans, specifications, features and prices without notice. Materials may be substituted with equivalent or better at the developer's sole discretion. All dimensions and sizes are approximate and are based on architectural measurements. As reverse and/or mirrored plans occur throughout the development, please see architectural plans. Please refer to disclosure statement for specific offering details. E.&O.E.

Marc Gala | Plan B



2 BEDROOM, 2 BATH 897 SQ FT





In our continuing effort to improve and maintain the high standard of Parc Central development, the developer reserves the right to modify or change plans, specifications, features and prices without notice. Materials may be substituted with equivalent or better at the developer's sole discretion. All dimensions and sizes are approximate and are based on architectural measurements. As reverse and/or mirrored plans occur throughout the development, please see architectural plans. Please refer to disclosure statement for specific offering details. E.&O.E.

Marcentral Plan B1



2 BEDROOM, 2 BATH 797 SQ FT



#### LEVEL 1



In our continuing effort to improve and maintain the high standard of Parc Central development, the developer reserves the right to modify or change plans, specificat