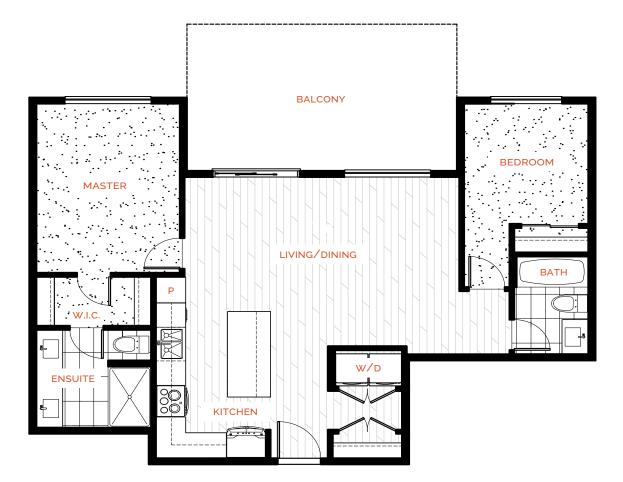

↑ N

Marc Gala | Plan B6

2 BEDROOM, 2 BATH 900 SQ FT

In our continuing effort to improve and maintain the high standard of Parc Central development, the developer reserves the right to modify or change plans, specifications, features and prices without notice. Materials may be substituted with equivalent or better at the developer's sole discretion. All dimensions and sizes are approximate and are based on architectural measurements. As reverse and/or mirrored plans occur throughout the development, please see architectural plans. Please refer to disclosure statement for specific offering details. E.&O.E.