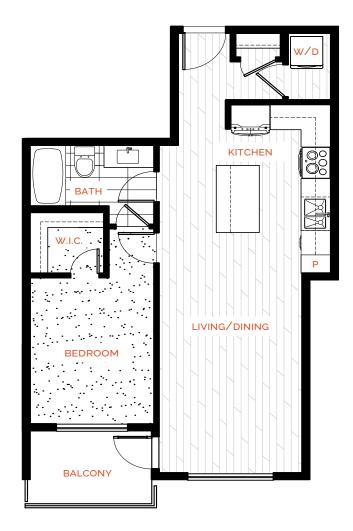

hroughout the development, please see architectural plans. Please refer to disclosure statement for specific offering details. E.&O.E.

Ward Gala Plan A



1 BEDROOM, 1 BATH 616 SQ FT





In our continuing effort to improve and maintain the high standard of Parc Central development, the developer reserves the right to modify or change plans, specifications, features and prices without notice. Materials may be substituted with equivalent or better at the developer's sole discretion. All dimensions and sizes are approximate and are based on architectural measurements. As reverse and/or mirrored plans occur throughout the development, please see architectural plans. Please refer to disclosure statement for specific offering details. E.&O.E.

Wave Gala Plan Al



1 BEDROOM, 1 BATH 648 SQ FT



#### LEVEL 2



In our continuing effort to improve and maintain the high standard of Parc Central development, the developer reserves the right to modify or change plans, specifications, features and prices without notice. Materials may be substituted with equivalent or better at the developer's sole discretion. All dimensions and sizes are approximate and are based on architectural measurements. As reverse and/or mirrored plans occur throughout the development, please see architectural plans. Please refer to disclosure statement for specific offering details. E.&O.E.

↑ N



1 BEDROOM, 1 BATH 579 SQ FT



#### LEVEL 2



In our continuing effort to improve and maintain the high standard of Parc Central development, the developer reserves the right to modify or change plans, specificati