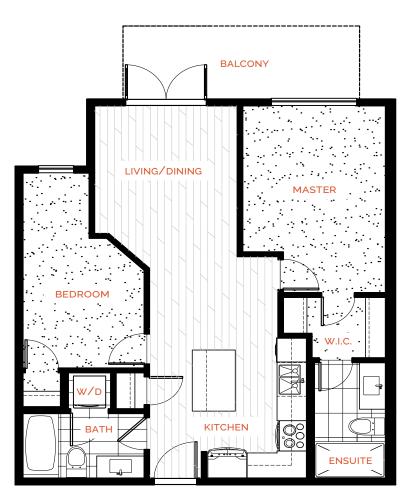

2 BEDROOM, 2 BATH 865 SQ FT

In our continuing effort to improve and maintain the high standard of Parc Central development, the developer reserves the right to modify or change plans, specifications, features and prices without notice. Materials may be substituted with equivalent or better at the developer's sole discretion. All dimensions and sizes are approximate and are based on architectural measurements. As reverse and/or mirrored plans occur throughout the development, please see architectural plans. Please refer to disclosure statement for specific offering details. E.&O.E.

Marc Gala | Plan B

2 BEDROOM, 2 BATH 897 SQ FT

In our continuing effort to improve and maintain the high standard of Parc Central development, the developer reserves the right to modify or change plans, specifications, features and prices without notice. Materials may be substituted with equivalent or better at the developer's sole discretion. All dimensions and sizes are approximate and are based on architectural measurements. As reverse and/or mirrored plans occur throughout the development, please see architectural plans. Please refer to disclosure statement for specific offering details. E.&O.E.