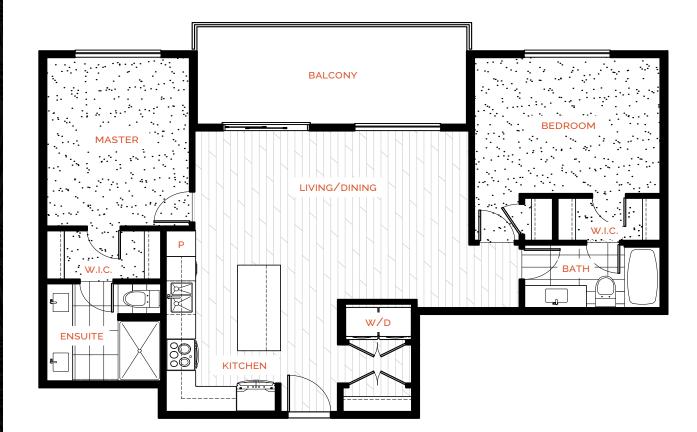

↑ N

Marc Gala | Plan B6

2 BEDROOM, 2 BATH 900 SQ FT

In our continuing effort to improve and maintain the high standard of Parc Central development, the developer reserves the right to modify or change plans, specifications, features and prices without notice. Materials may be substituted with equivalent or better at the developer's sole discretion. All dimensions and sizes are approximate and are based on architectural measurements. As reverse and/or mirrored plans occur throughout the development, please see architectural plans. Please refer to disclosure statement for specific offering details. E.&O.E.