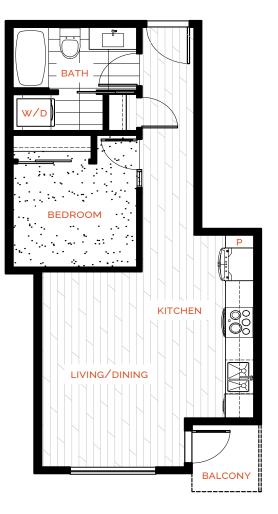

1 BEDROOM, 1 BATH 604 SQ FT

In our continuing effort to improve and maintain the high standard of Parc Central development, the developer reserves the right to modify or change plans, specifications, features and prices without notice. Materials may be substituted with equivalent or better at the developer's sole discretion. All dimensions and sizes are approximate and are based on architectural measurements. As reverse and/or mirrored plans occur throughout the development, please see architectural plans. Please refer to disclosure statement for specific offering details. E.&O.E.