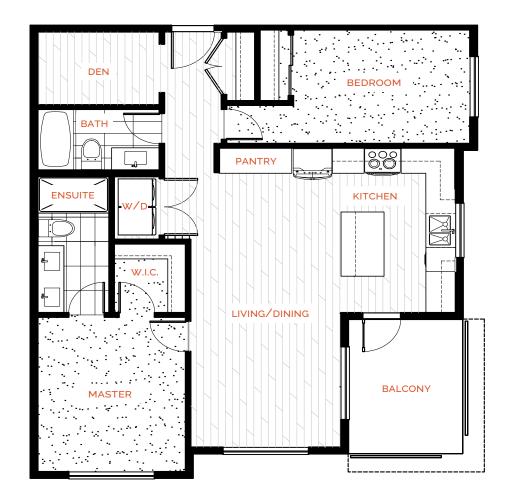

Corradic Gala | Plan CI

2 BEDROOM + DEN, 2 BATH 994 SQ FT

In our continuing effort to improve and maintain the high standard of Parc Central development, the developer reserves the right to modify or change plans, specifications, features and prices without notice. Materials may be substituted with equivalent or better at the developer's sole discretion. All dimensions and sizes are approximate and are based on architectural measurements. As reverse and/or mirrored plans occur throughout the development, please see architectural plans. Please refer to disclosure statement for specific offering details. E.&O.E.