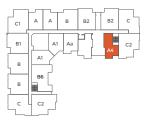

1 BEDROOM, 1 BATH 604 SQ FT

In our continuing effort to improve and maintain the high standard of Parc Central development, the developer reserves the right to modify or change plans, specifications, features and prices without notice. Materials may be substituted with equivalent or better at the developer's sole discretion. All dimensions and sizes are approximate and are based on architectural measurements. As reverse and/or mirrored plans occur throughout the development, please see architectural plans. Please refer to disclosure statement for specific offering details. E.&O.E.